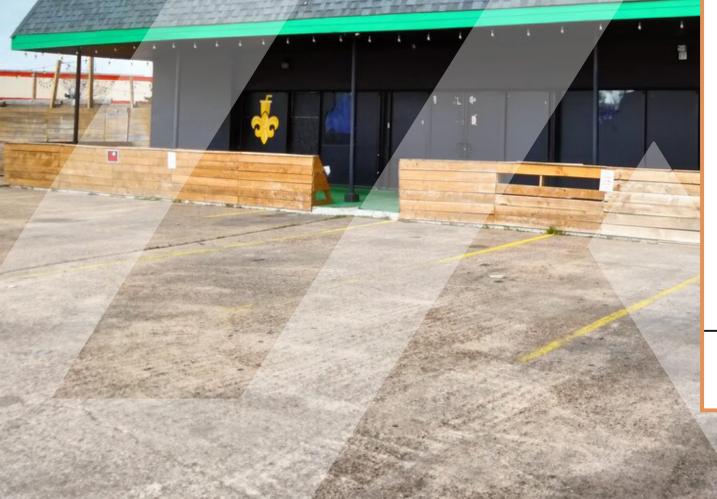

# 8627 GLENVISTA STREET

8627 GLENVISTA STREET HOUSTON, TEXAS 77061

Commercial Real Estate, *Reimagined* 

## **Property Highlights**

- Price: \$750,000
- GLA: 2,400 SF
- Owner-User Opportunity
- Former Restaurant
- Less Than 2 Miles From Hobby Airport
- Hobby Airport Has Broken Ground On A \$470 Million Expansion Project Set For Completion In 2027, Supporting Future Growth For Travelers