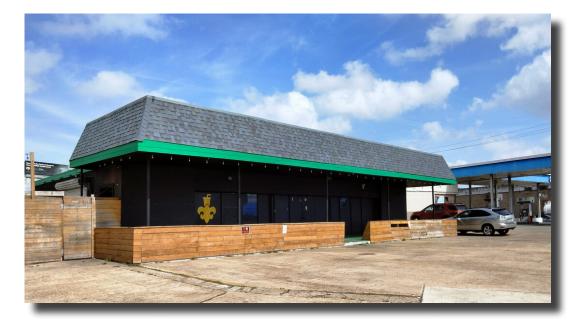

# 8627 GLENVISTA STREET

8627 GLENVISTA STREET HOUSTON, TEXAS 77061

Commercial Real Estate, *Reimagined* 

## **Property Highlights**

- Price: \$750,000
- GLA: 2,400 SF
- Owner-User Opportunity
- Former Restaurant
- Less Than 2 Miles From Hobby Airport
- Hobby Airport Has Broken Ground On A \$470 Million Expansion Project Set For Completion In 2027, Supporting Future Growth For Travelers