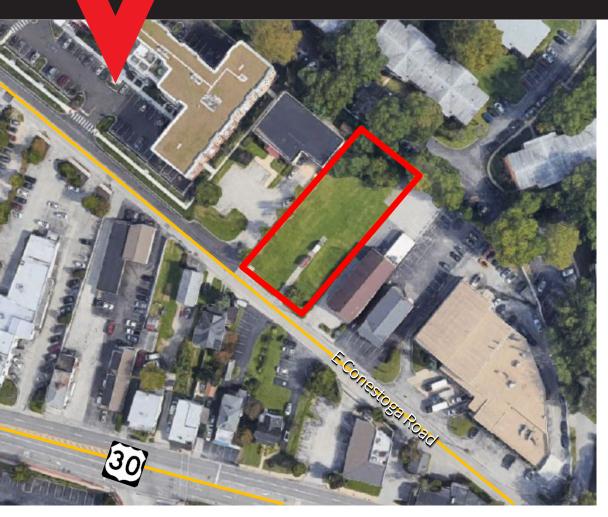

## 335 E Conestoga Road

Wayne, PA 19087

## **Land For Sale**

- Rare opportunity in Wayne
- 0.52 acre development site
- C1 Zoning (Tredyffrin Township)
- Located adjacent to Devon Whole Foods
- Walking distance to Strafford Train Station
- Asking \$965,000