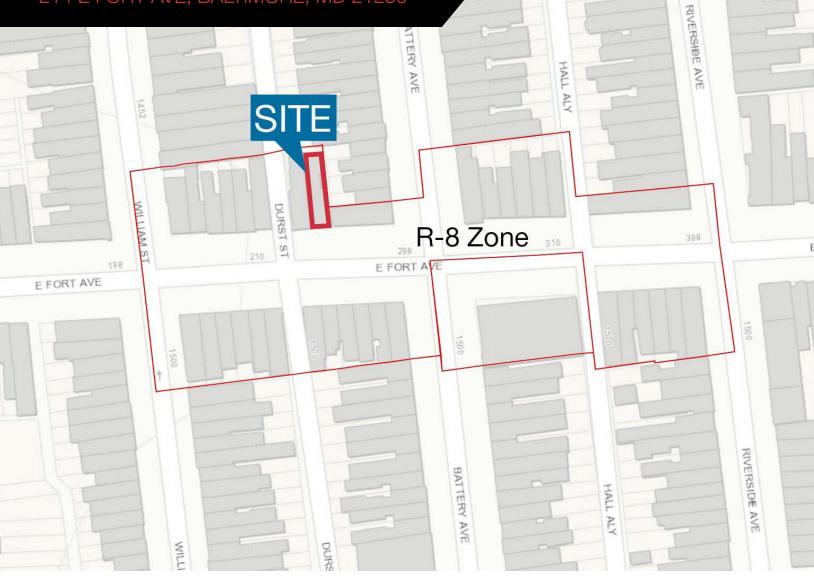

#### LOCATION OVERVIEW

Conveniently located in the Federal Hill section of Baltimore City.

**ZONING CODE:** R-MU Rowhouse Mixed-Use Overlay Zoning Districts are intended to address those areas of rowhouse development where a mixed-use environment is desired, where some rowhouse structures are used for residential uses and others for first floor commercial uses. These Overlay Districts are tied directly to the underlying rowhouse district in order to maintain the existing character of the development and the neighborhood. Commercial uses are restricted to only those uses that are compatible with residential uses.