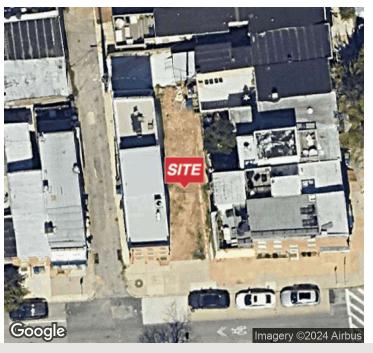

#### **PROPERTY OVERVIEW**

- "As Is" vacant lot
- Zoned Commercial
- Approx. 975 SF
- Near the Baltimore Inner Harbor
- Quick Sale / Cash Offer