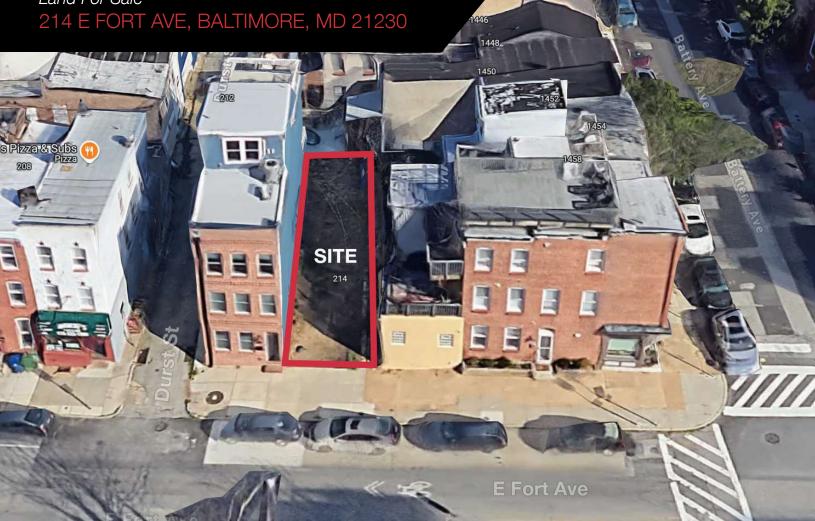

# Land For Sale

## 214 E FORT AVE | BALTIMORE, MD 21230

#### **PROPERTY OVERVIEW**

- "As Is" vacant lot
- Zoned Commercial
- Approx. 975 SF
- Near the Baltimore Inner Harbor
- Quick Sale / Cash Offer