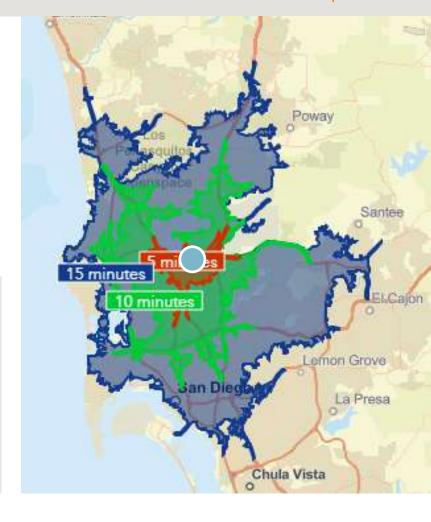

68,548
RENTER OCCUPIED

\$118,347 AVG. HOUSEHOLD INCOME

\$773,944 MEDIAN HOME VALUE

DRIVE TIMES 10

15

20

5 MIN

Target
Costco Business Center

10 MIN La Jolla UTC **15 MIN**Downtown
San Diego

20 MIN Del Mar Heights