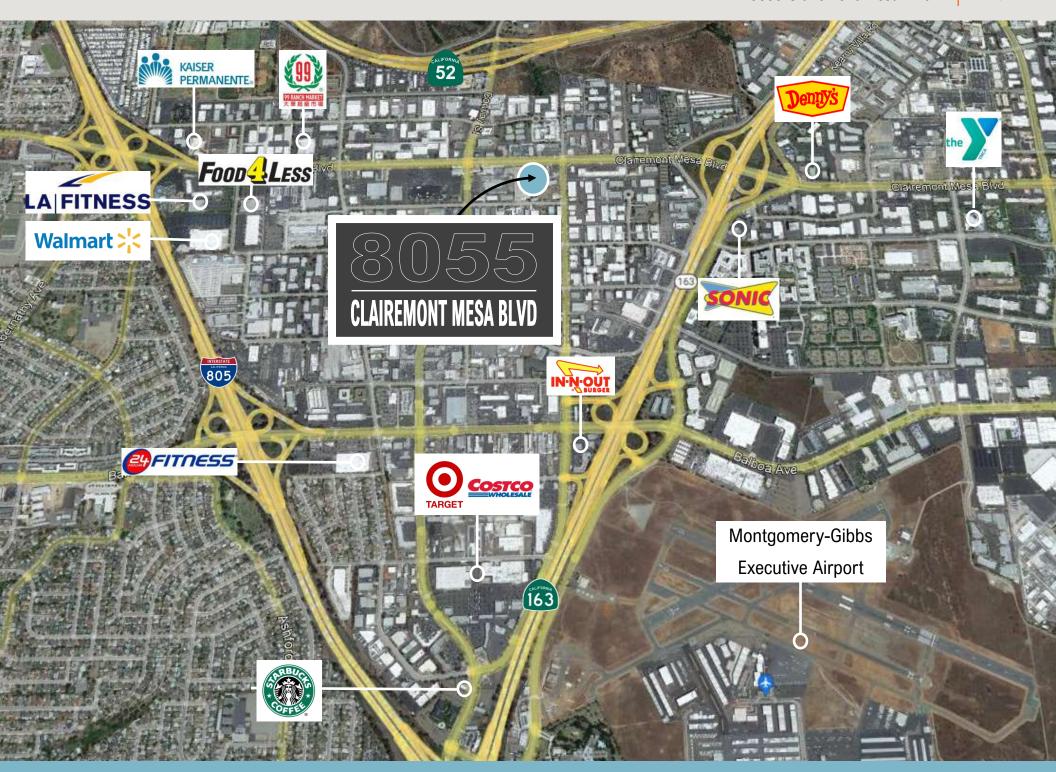

# SITE PLAN

<sup>\*</sup>Site plan is not to scale; for reference purposes only.

#### **LOCATION**

Sprawling Kearny Mesa is a largely commercial and industrial area known for a range of Asian grocery stores and restaurants around Convoy Street and Clairemont Mesa Blvd, from a hip food hall to Korean BBQ restaurants and Sichuan spots. There are also a handful of craft breweries with tasting rooms and outdoor shopping plazas with big-box stores. Residential development is underway with 60,000+ units expected to be built in the Kearny Mesa market over the next decade.

#### STRONG DEMOGRAPHICS

High Daytime Population, with Over 130,000 People within a 3 Mile Radius

### **GREAT VISIBILITY**

Located on Main Commercial Corridor of Clairemont Mesa Blvd with Over 30,000 VPD