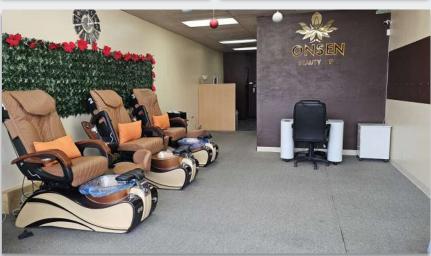

# **FLOOR PLAN**

Suite 103: ± 845 SF Suite

- > Front Retail, 2 Offices & 1 Restroom > Former Nail Salon

\*Floor plan is not to scale; for reference purposes only.