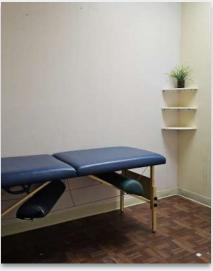

# **FLOOR PLAN**

Suite 103: ± 845 SF Suite

- > Front Retail, 2 Offices & 1 Restroom > Former Nail Salon

\*Floor plan is not to scale; for reference purposes only.