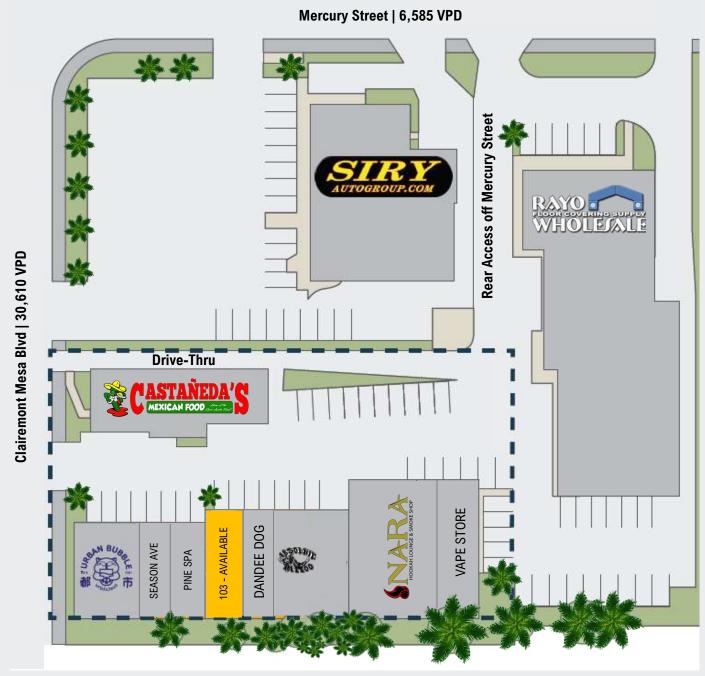

# SITE PLAN

<sup>\*</sup>Site plan is not to scale; for reference purposes only.

#### **AVAILABILITY**

Suite 103: ± 845 SF Suite