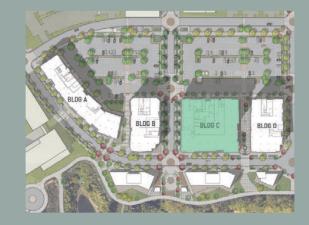

#### KLIPSAN Available Space Retail 17,456 Sq Ft

#### SITKA Available Space

Retail 10,370 Sq Ft | Office 13,519 Sq Ft

## HYAS POINTFUTURE PHASES

#### BROADROCK

Available Space Retail 17,612 Sq Ft

**CASCARA** Available Space Retail 12,551 Sq Ft