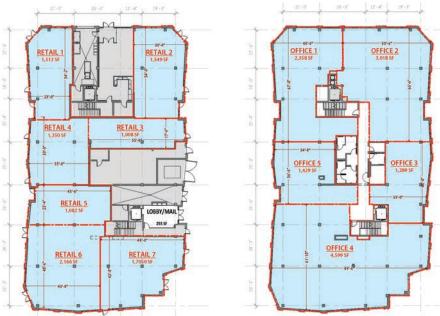

#### KLIPSAN Available Space Retail 17,456 Sq Ft

#### SITKA Available Space

Retail 10,370 Sq Ft | Office 13,519 Sq Ft