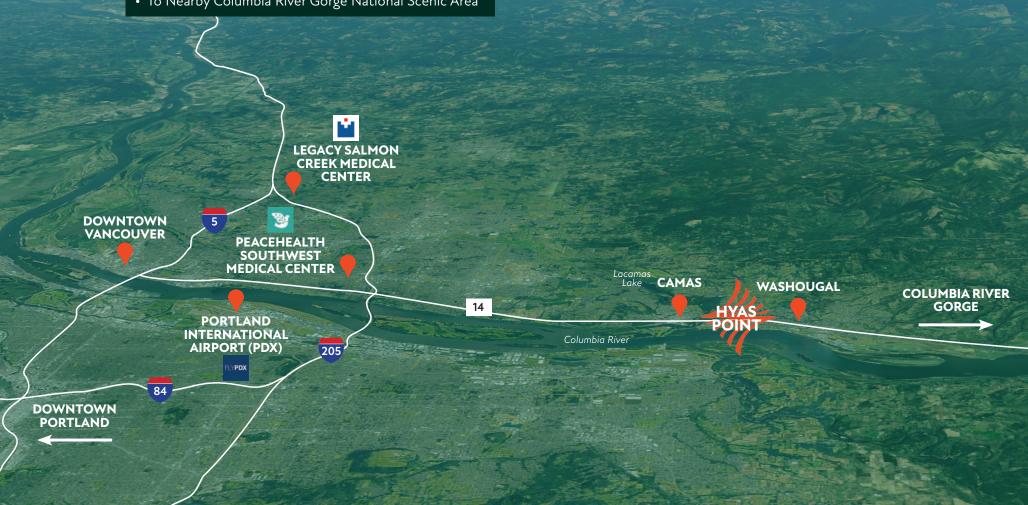

# HYAS POINT LOCATION

#### FROM HYAS POINT

- To Portland Airport 13.1 Miles
- To Downtown Portland 22.3 Miles
- To PeaceHealth Southwest Medical Center 12.3 Miles
- To Legacy Salmon Creek Medical Center 19 Miles
- To Downtown Vancouver 19.8 Miles
- To Nearby Columbia River Gorge National Scenic Area