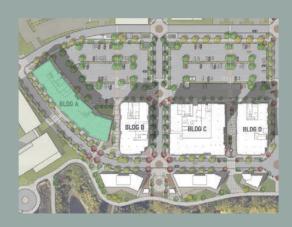

CONTACT Scott Higgins | 360.597.0577 | shiggins@fg-cre.com KC Fuller | 360.597.0569 | kfuller@fg-cre.com

Hyas Point will deliver vibrant energy and moments for peaceful quietude with a brand-new, community-centric waterfront destination. PHASE 1 AVAILABLE SPACE KLIPSAN: Retail 17,456 Sq Ft SITKA: Retail 10,370 Sq Ft SITKA: Office 13,519 Sq Ft FUTURE PHASES BROADROCK: Retail 17,612 Sq Ft CASCARA: Retail 12,551 Sq Ft Pad 1: Restaurant 5,200 Sq Ft Pad 2: Restaurant 5,500 Sq Ft Pad 3: Restaurant 1,800 Sq Ft

#### KLIPSAN Available Space Retail 17,456 Sq Ft

#### SITKA Available Space

Retail 10,370 Sq Ft | Office 13,519 Sq Ft