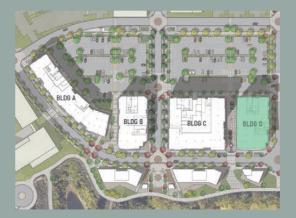

#### KLIPSAN Available Space Retail 17,456 Sq Ft

#### SITKA Available Space

Retail 10,370 Sq Ft | Office 13,519 Sq Ft

## HYAS POINTFUTURE PHASES

#### BROADROCK

Available Space Retail 17,612 Sq Ft

**CASCARA** Available Space Retail 12,551 Sq Ft