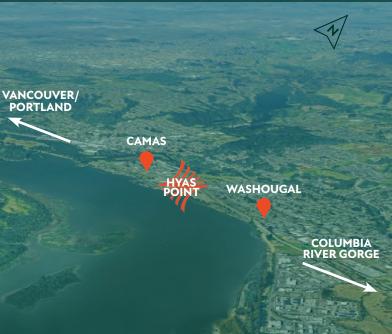

# HYAS POINT LOCATION

#### FROM HYAS POINT

- To Portland Airport 13.1 Miles
- To Downtown Portland 22.3 Miles
- To PeaceHealth Southwest Medical Center 12.3 Miles
- To Legacy Salmon Creek Medical Center 19 Miles
- To Downtown Vancouver 19.8 Miles
- To Nearby Columbia River Gorge National Scenic Area