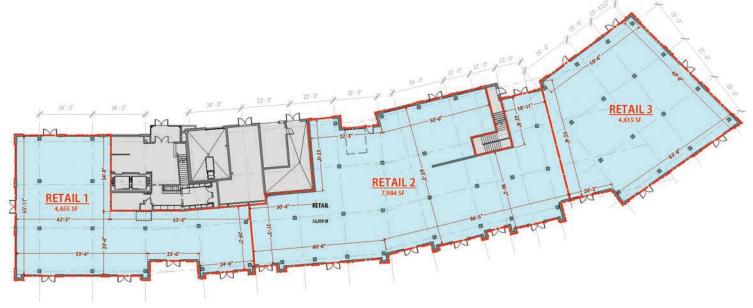

CONTACT Scott Higgins | 360.597.0577 | shiggins@fg-cre.com KC Fuller | 360.597.0569 | kfuller@fg-cre.com

Hyas Point will deliver vibrant energy and moments for peaceful quietude with a brand-new, community-centric waterfront destination. PHASE 1 AVAILABLE SPACE KLIPSAN: Retail 17,456 Sq Ft SITKA: Retail 10,370 Sq Ft SITKA: Office 13,519 Sq Ft FUTURE PHASES BROADROCK: Retail 17,612 Sq Ft CASCARA: Retail 12,551 Sq Ft Pad 1: Restaurant 5,200 Sq Ft Pad 2: Restaurant 5,500 Sq Ft Pad 3: Restaurant 1,800 Sq Ft

#### KLIPSAN Available Space Retail 17,456 Sq Ft

#### SITKA Available Space

Retail 10,370 Sq Ft | Office 13,519 Sq Ft