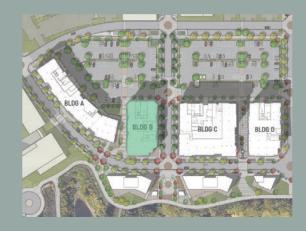

## HYAS POINTFUTURE PHASES

#### BROADROCK

Available Space Retail 17,612 Sq Ft

**CASCARA** Available Space Retail 12,551 Sq Ft