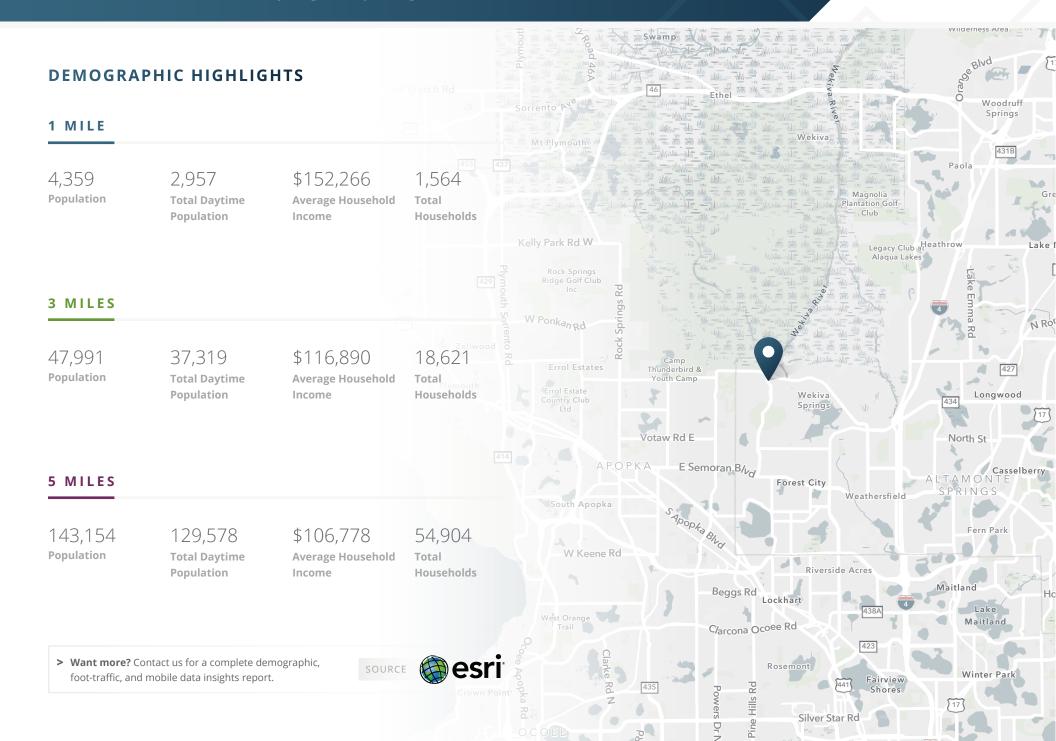

#### **MOBILE DATA & FOOT TRAFFIC INSIGHTS**

#### **Estimated Annual Visits**

10/01/2022 - 09/30/2023

| Estimated # of Customers | Estimated # of Visits | Average Visits/Customer |
|--------------------------|-----------------------|-------------------------|
| 130.1K                   | 689.5K                | 5.3                     |

#### **Daily Visits**

#### **Hourly Visits**

#### **Customer Journey**

> Want more? Contact us for a complete demographic, foot-traffic, and mobile data insights report.