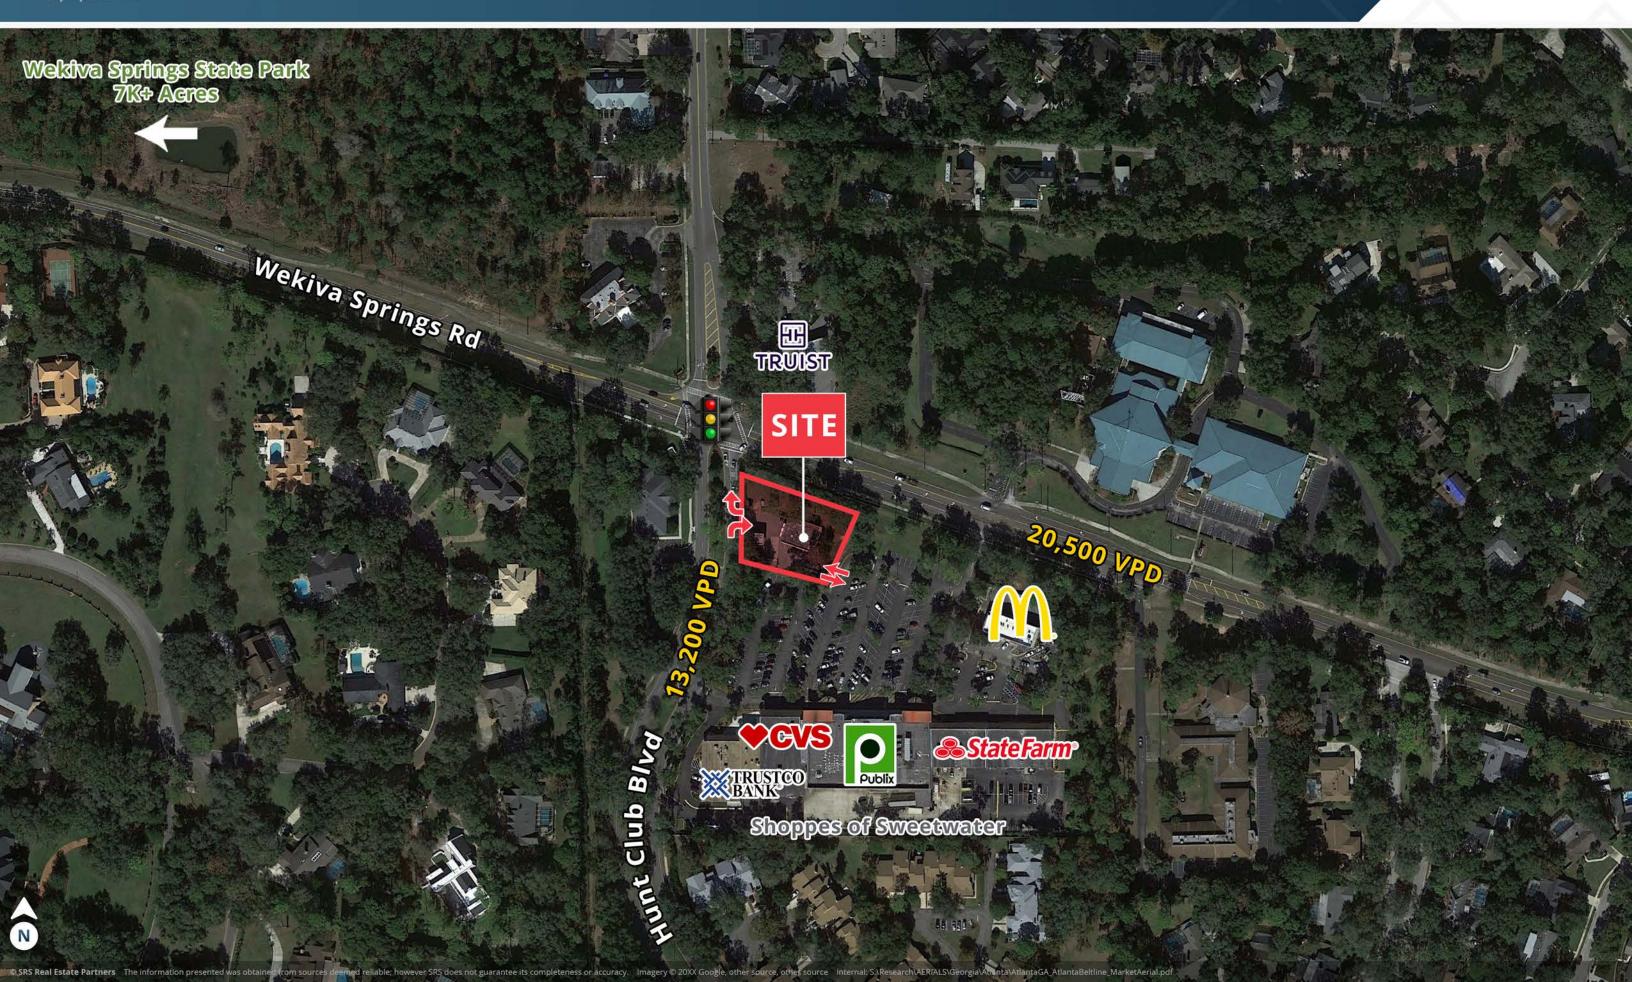

## Available Corner Lot

N Hunt Club Blvd & Wekiva Springs Rd | Longwood, FL 32779

#### **ABOUT THE PROPERTY**

- Property restricts drive through or walk up take out food or beverage service.
- Lighted hard corner Publix Outparcel Available for Ground Lease.
- Intersection of Hunt Club Blvd (13,200 AADT) and Wekiva Springs Road (20,500 AADT).
- Affluent market with average household income in 1 mile radius of \$116,890.
- Exclusive trade area with very limited commercial development opportunity.
- Banking deposits match other high-income areas in Orlando.
- Shopping Center has strong mix of national and regional tenants: Publix, CVS, McDonald's, State Farm, Supercuts, Leslie's pools and more!

#### TRAFFIC COUNTS

Wekiva Springs Rd N Hunt Club Blvd

Year: 2023 | Source: FDOT

20,500 VPD 13,200 VPD

# Shoppes of Sweetwater

3883 Wekiva Springs Rd | Longwood, FL 32779