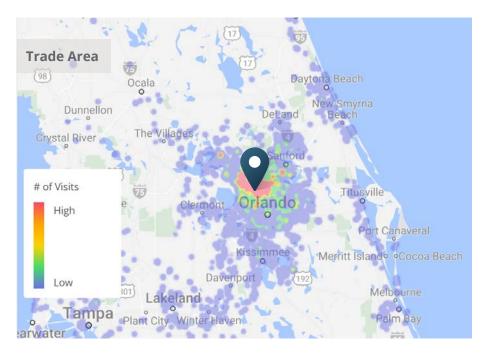

THESE RETAILERS**

Publix.





TRUIST H





#### TRAFFIC COUNTS

Wekiva Springs Rd N Hunt Club Blvd

Year: 2023 | Source: FDOT

20,500 VPD 13,200 VPD





## Available Corner Lot

N Hunt Club Blvd & Wekiva Springs Rd | Longwood, FL 32779





### Available Corner Lot

N Hunt Club Blvd & Wekiva Springs Rd | Longwood, FL 32779





# Shoppes of Sweetwater

3883 Wekiva Springs Rd | Longwood, FL 32779



#### **MOBILE DATA & FOOT TRAFFIC INSIGHTS**

#### **Estimated Annual Visits**

10/01/2022 - 09/30/2023

| Estimated # of Customers | Estimated # of Visits | Average Visits/Customer |
|--------------------------|-----------------------|-------------------------|
| 130.1K                   | 689.5K                | 5.3                     |

#### **Daily Visits**



#### **Hourly Visits**





#### **Customer Journey**



> Want more? Contact us for a complete demographic, foot-traffic, and mobile data insights report.





#### **SRS Real Estate Partners**

200 S Orange Ave, Suite 1300 Orlando, FL 32801 407.455.5030 Jason B. Kaiser, CCIM 407.310.3001 jason.kaiser@srsre.com

**KC Herbert** 

941.806.9998 kc.herbert@srsre.com

#### SRSRE.COM

#### © SRS Real Estate Partners

The information presented was obtained from sources deemed reliable; however SRS Real Estate Partners does not guarantee its completeness or accuracy.