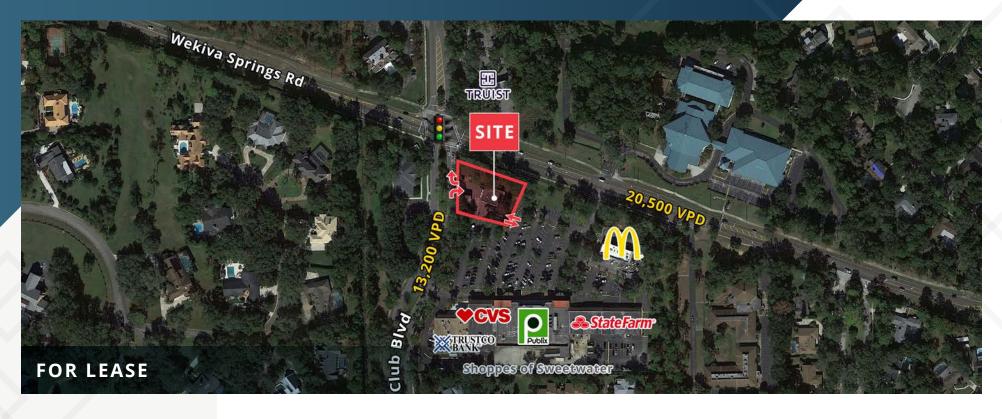

### Available Corner Lot

N Hunt Club Blvd & Wekiva Springs Rd | Longwood, FL 32779

 $0.75 \pm AC$  Available

#### **ABOUT THE PROPERTY**

- Property restricts drive through or walk up take out food or beverage service.
- Lighted hard corner Publix Outparcel Available for Ground Lease.
- Intersection of Hunt Club Blvd (13,200 AADT) and Wekiva Springs Road (20,500 AADT).
- Affluent market with average household income in 1 mile radius of \$116,890.
- Exclusive trade area with very limited commercial development opportunity.
- Banking deposits match other high-income areas in Orlando.
- Shopping Center has strong mix of national and regional tenants: Publix, CVS, McDonald's, State Farm, Supercuts, Leslie's pools and more!

#### TRAFFIC COUNTS

Wekiva Springs Rd N Hunt Club Blvd

Year: 2023 | Source: FDOT

20,500 VPD 13,200 VPD

# Shoppes of Sweetwater

3883 Wekiva Springs Rd | Longwood, FL 32779