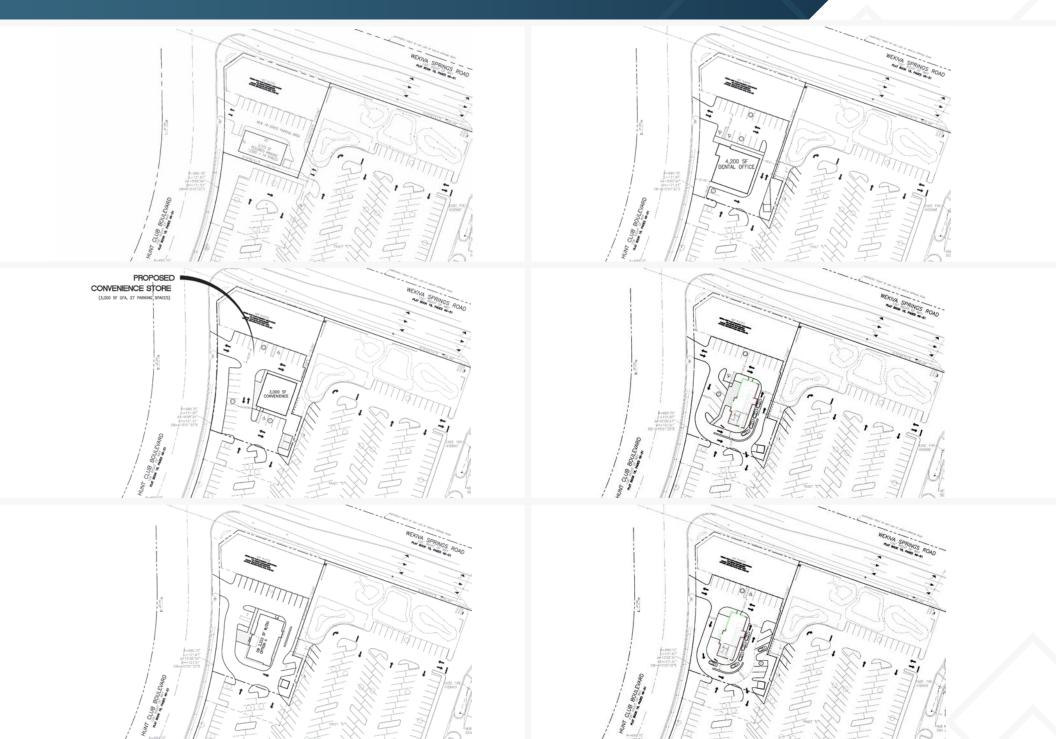

### Available Corner Lot

N Hunt Club Blvd & Wekiva Springs Rd | Longwood, FL 32779

#### **ABOUT THE PROPERTY**

- Property restricts drive through or walk up take out food or beverage service.
- Lighted hard corner Publix Outparcel Available for Ground Lease.
- Intersection of Hunt Club Blvd (13,200 AADT) and Wekiva Springs Road (20,500 AADT).
- Affluent market with average household income in 1 mile radius of \$116,890.
- Exclusive trade area with very limited commercial development opportunity.
- Banking deposits match other high-income areas in Orlando.
- Shopping Center has strong mix of national and regional tenants: Publix, CVS, McDonald's, State Farm, Supercuts, Leslie's pools and more!