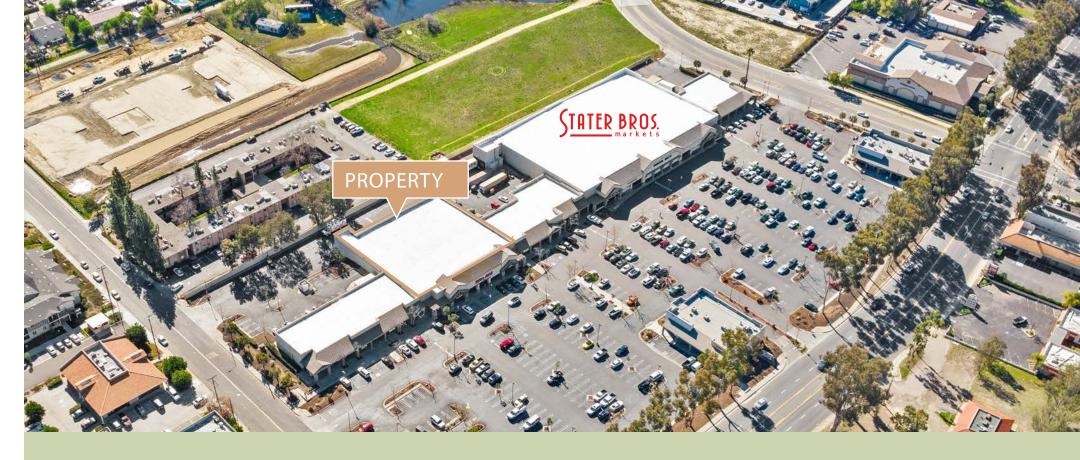

# STONEGATE PLAZA 1670 Main Street Ramona, California

Located 14 minutes northeast of Poway, in the heart and commercial center of Ramona, on Main Street - the main arterial of the town. The property in Stonegate Plaza is positioned within a walk or short drive to numerous regional and local national retailers which drives traffic to the area.