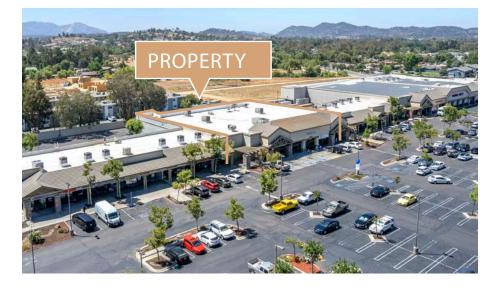

# STONEGATE PLAZA 1670 Main Street Ramona, California

Located 14 minutes northeast of Poway, in the heart and commercial center of Ramona, on Main Street - the main arterial of the town. The property in Stonegate Plaza is positioned within a walk or short drive to numerous regional and local national retailers which drives traffic to the area.