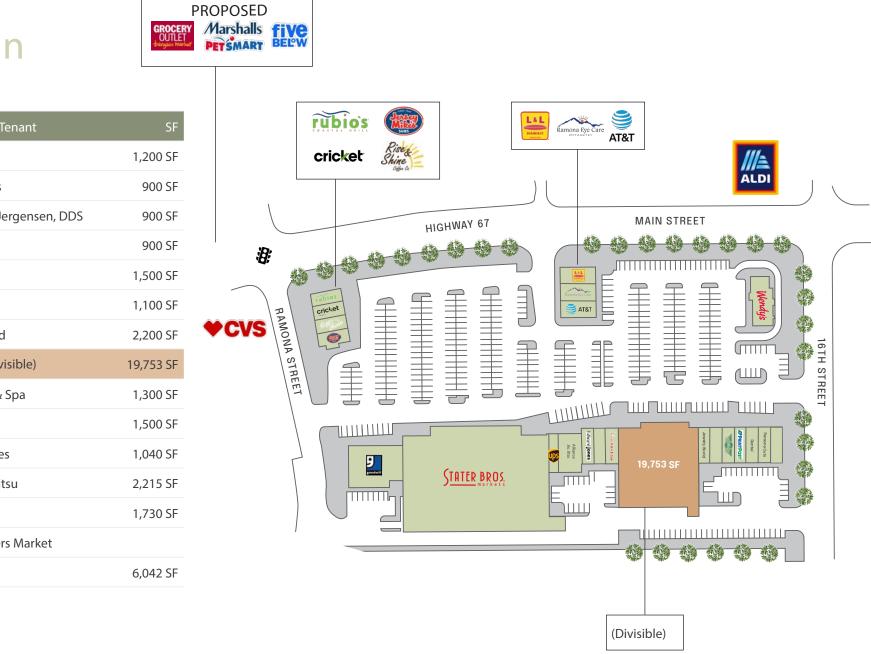

### Site Plan

| Suite | Te               |
|-------|------------------|
| 4-A   | Available        |
| 4-B   | Ramona Cuts      |
| 4-B1  | Dr. Brandon Je   |
| 4-C   | PrintPost        |
| 4-D   | Wingstop         |
| 4-E   | Available        |
| 4-F   | Jewelry World    |
|       | Available (Divi  |
| 6-A   | Venus Nails & S  |
| 6-B   | Available        |
| 6-C   | Edwards Jones    |
| 6-D   | Alliance Jiu Jit |
| 6-E   | UPS              |
|       | Stater Brothers  |
| 8     | Goodwill         |

#### Co-Tenants