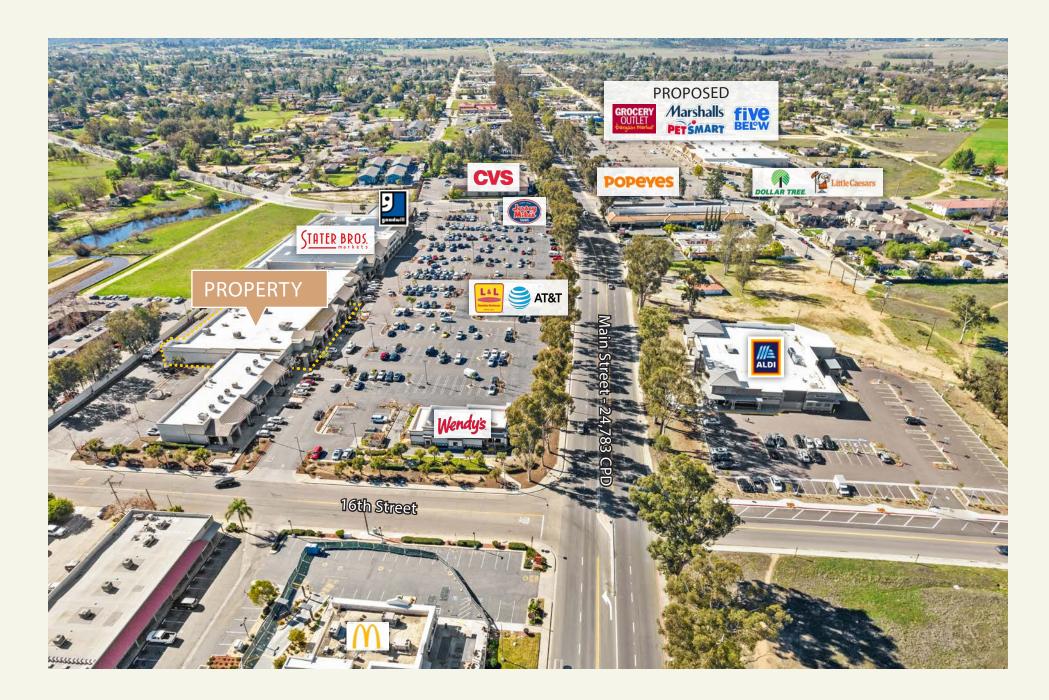

# STONEGATE PLAZA 1670 Main Street Ramona, California

Located 14 minutes northeast of Poway, in the heart and commercial center of Ramona, on Main Street - the main arterial of the town. The property in Stonegate Plaza is positioned within a walk or short drive to numerous regional and local national retailers which drives traffic to the area.

#### Co-Tenants