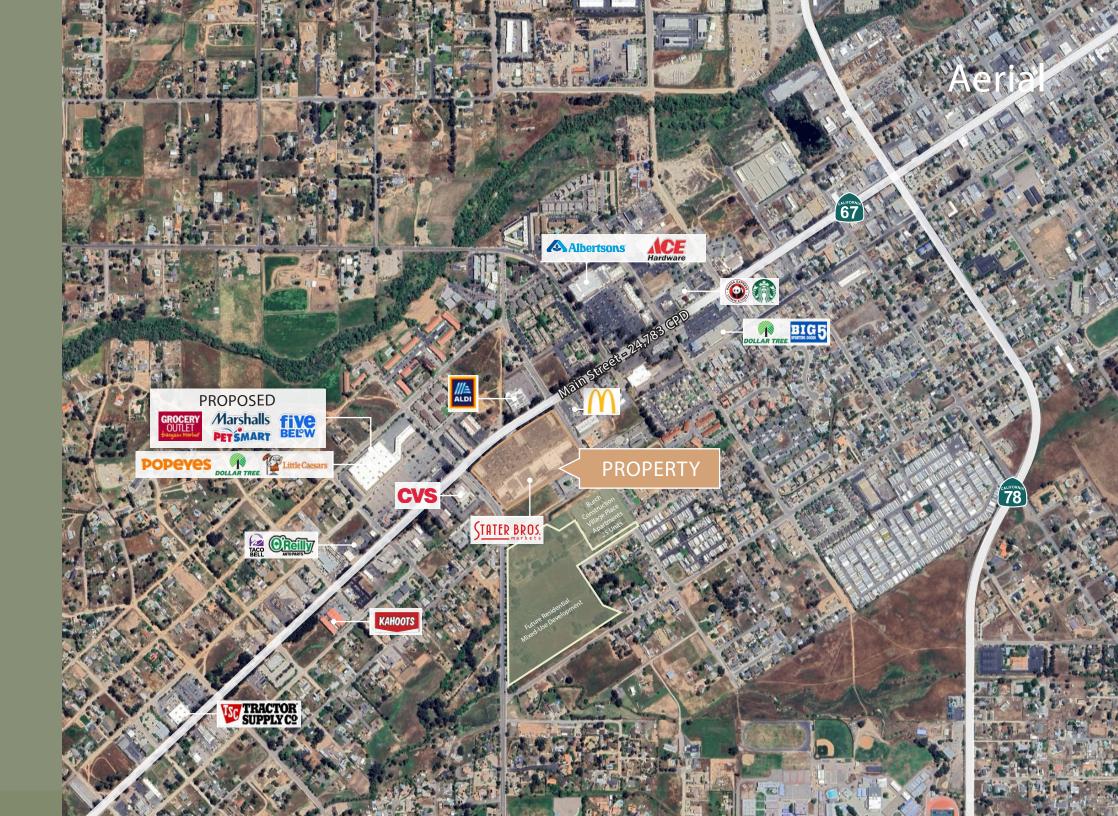

# STONEGATE PLAZA 1670 Main Street Ramona, California

Located 14 minutes northeast of Poway, in the heart and commercial center of Ramona, on Main Street - the main arterial of the town. The property in Stonegate Plaza is positioned within a walk or short drive to numerous regional and local national retailers which drives traffic to the area.

#### Co-Tenants

#### Average Daily Traffic

Main Street±24,783 CPDRamona Street±10,956 CPD