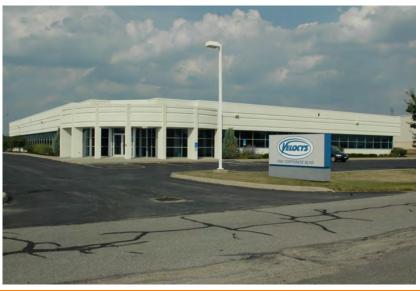

### FLEX WAREHOUSE FOR LEASE

7950 Corporate Blvd. Plain City, OH 43064

■ LEASE RATE: \$10.99 PSF NNN

Operating Costs: \$TBD PSF Date

Available: Currently Vacant

Tenant Improvement Allowance: TBD

Building: 27,212+ SF (Office Area +/- 15,198 SF)

#### **PROPERTY OVERVIEW**

R&D Flex Warehouse for lease in the Industrial Parkway corridor in Jerome Township. Union County, Ohio. This Property is located in the Foriegn Trade Zone.

#### **PROPERTY HIGHLIGHTS**

- Airconditioned Warehouse space
- +/- 0.66 Acres of Fenced/Screened Outdoor storage on concrete surface.
- Great Access and has visibility from Rt. 33
- Class A Office space with adjoining warehouse space.
- +/- 88 Parking Spots
- Monument Signage