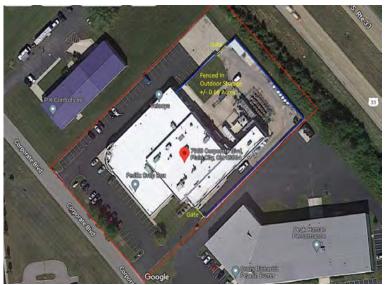

Area Sizes: Warehouse Area: +/- 12,014 SF, Office Area: +/- 15,198 SF

Highbay Out Building Size: +/- 1,625 SF

Site Size: 2.77 acres, (Fenced Outdoor Storage area +/- 0.66 Acres)

Docks: No docks (Potentially able to add)

#### **PROPERTY HIGHLIGHTS**

- Airconditioned Warehouse space
- +/- 0.66 Acres of Fenced/Screened Outdoor storage on concrete surface.
- Great Access and has visibility from Rt. 33
- Class A Office space with adjoining warehouse space.
- +/- 88 Parking Spots
- Monument Signage