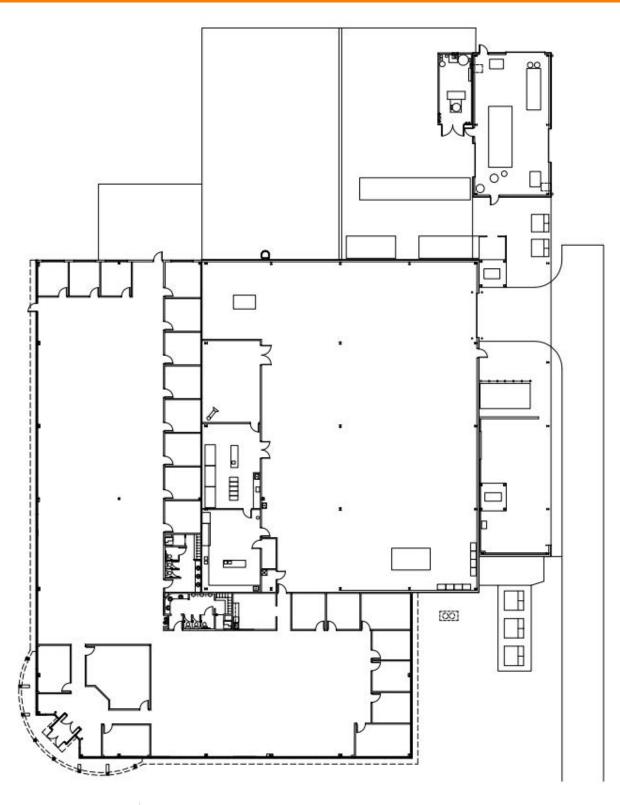

### FLEX WAREHOUSE FOR LEASE

7950 Corporate Blvd. Plain City, OH 43064

■ LEASE RATE: \$10.99 PSF NNN

Operating Costs: \$TBD PSF Date

Available: Currently Vacant

Tenant Improvement Allowance: TBD

Building: 27,212+ SF (Office Area +/- 15,198 SF)

Area Sizes: Warehouse Area: +/- 12,014 SF, Office Area: +/- 15,198 SF

Highbay Out Building Size: +/- 1,625 SF

Site Size: 2.77 acres, (Fenced Outdoor Storage area +/- 0.66 Acres)

Docks: No docks (Potentially able to add)

■ **Drive-Ins:** 1 - 18′ x 14′ doors

Year Built: 2002 (conventional steel construction)

Clear Height: +/- 15'-6" Warehouse, 11' Office

Parking: +/- 88 parking spots

Roof: White membrane roof

**Column Spacing:** 30' x 50' Warehouse, Office clearspan (less ) 1 column