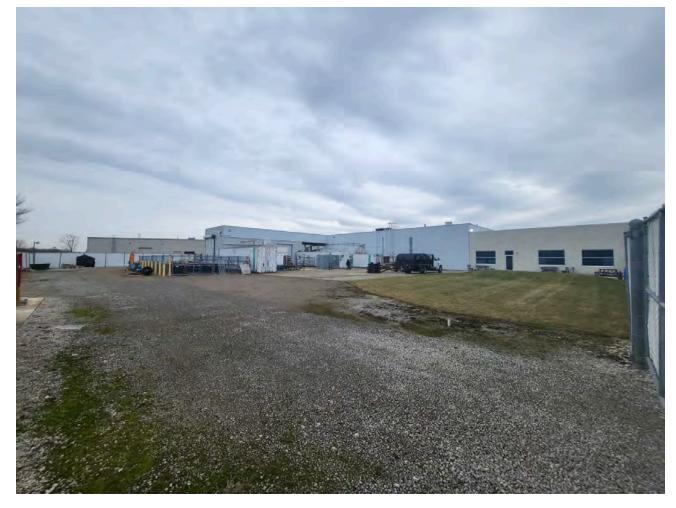

### FLEX WAREHOUSE FOR LEASE

7950 Corporate Blvd. Plain City, OH 43064

■ LEASE RATE: \$10.99 PSF NNN

Operating Costs: \$TBD PSF Date

Available: Currently Vacant

Tenant Improvement Allowance: TBD

Building: 27,212+ SF (Office Area +/- 15,198 SF)

#### **PROPERTY OVERVIEW**

R&D Flex Warehouse for lease in the Industrial Parkway corridor in Jerome Township. Union County, Ohio. This Property is located in the Foriegn Trade Zone.

#### **PROPERTY HIGHLIGHTS**

- Airconditioned Warehouse space
- +/- 0.66 Acres of Fenced/Screened Outdoor storage on concrete surface.
- Great Access and has visibility from Rt. 33
- Class A Office space with adjoining warehouse space.
- +/- 88 Parking Spots
- Monument Signage