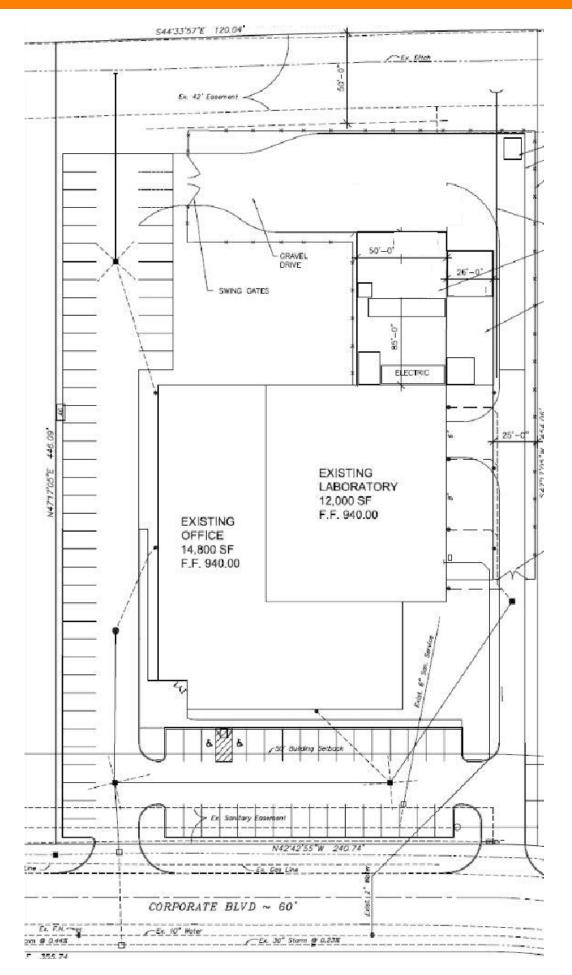

### FLEX WAREHOUSE FOR LEASE

7950 Corporate Blvd. Plain City, OH 43064

■ LEASE RATE: \$10.99 PSF NNN

Operating Costs: \$TBD PSF Date

Available: Currently Vacant

Tenant Improvement Allowance: TBD

Building: 27,212+ SF (Office Area +/- 15,198 SF)

Area Sizes: Warehouse Area: +/- 12,014 SF, Office Area: +/- 15,198 SF

Highbay Out Building Size: +/- 1,625 SF

Site Size: 2.77 acres, (Fenced Outdoor Storage area +/- 0.66 Acres)

Docks: No docks (Potentially able to add)

■ **Drive-Ins:** 1 - 18′ x 14′ doors

Year Built: 2002 (conventional steel construction)

Clear Height: +/- 15'-6" Warehouse, 11' Office

Parking: +/- 88 parking spots

Roof: White membrane roof

**Column Spacing:** 30' x 50' Warehouse, Office clearspan (less ) 1 column

Electrical Service: 500 Kva 600 amp 480/277 3-Phase

150 Kva 400 amp 120/208 3- Phase 150 Kva 400 amp 120/208 3- Phase

Term: 7 year minimum