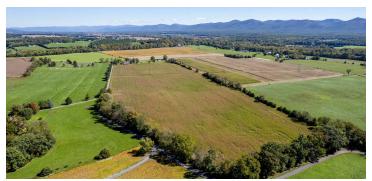

#### PROPERTY OVERVIEW

Welcome to this beautiful 35 +/- acre tract of rare, mostly level Rockingham County farmland with spectacular views. The land very gently rolls from back to front and has been used for crops over the years (currently corn). It would be perfect for continued use as crop land or a beautiful homestead site near the river and with long mountain views. Ideally located close to all points north, south, east and west and just minutes to Harrisonburg & Staunton and more. Don't miss this opportunity to buy a very desirable and very tough to find large parcel of land in southeast Rockingham County!