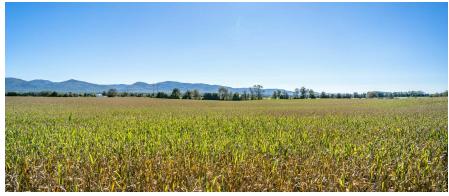

## 35 ACRE POTENTIAL FARM OR HOME SITE WITH SPECTACULAR VIEWS

0 Kemper Lane, Port Republic, VA 24471

### **Executive Summary**



### **OFFERING SUMMARY**

Sale Price: \$874,500

Lot Size: 35.38 Acres

Zoning: A1

Utilities: No Well

No Septic

Schools: South River Elem

Elkton Middle

East Rockingham High

In Land Use: Yes

MLS#: 657907



#### PROPERTY OVERVIEW

Welcome to this beautiful 35 +/- acre tract of rare, mostly level Rockingham County farmland with spectacular views. The land very gently rolls from back to front and has been used for crops over the years (currently corn). It would be perfect for continued use as crop land or a beautiful homestead site near the river and with long mountain views. Ideally located close to all points north, south, east and west and just minutes to Harrisonburg & Staunton and more. Don't miss this opportunity to buy a very desirable and very tough to find large parcel of land in southeast Rockingham County!

#### For More Information:

Jeremy Litwiller

540.421.8293

jeremy.litwiller@cottonwood.com



## 35 ACRE POTENTIAL FARM OR HOME SITE WITH SPECTACULAR VIEWS

0 Kemper Lane, Port