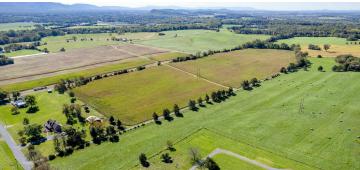

l 35 +/- acre tract of rare, mostly level Rockingham County farmland with spectacular views. The land very gently rolls from back to front and has been used for crops over the years (currently corn). It would be perfect for continued use as crop land or a beautiful homestead site near the river and with long mountain views. Ideally located close to all points north, south, east and west and just minutes to Harrisonburg & Staunton and more. Don't miss this opportunity to buy a very desirable and very tough to find large parcel of land in southeast Rockingham County!

#### For More Information:

Jeremy Litwiller

540.421.8293

jeremy.litwiller@cottonwood.com



## 35 ACRE POTENTIAL FARM OR HOME SITE WITH SPECTACULAR VIEWS

0 Kemper Lane, Port Republic, VA 24471

### **Additional Photos**















### For More Information:

Jeremy Litwiller

540.421.8293

jeremy.litwiller@cottonwood.com

COTTONWOOD
COMMERCIAL
A COMMERCIAL REAL ESTATE BROKERAGE



# 35 ACRE POTENTIAL FARM OR HOME SITE WITH SPECTACULAR VIEWS

0 Kemper Lane, Port Republic, VA 24471

### **Location Map**



For More Information:

Jeremy Litwiller

540.421.8293

jeremy.litwiller@cottonwood.com

COTTONWOOD

COMMERCIAL ESTATE BROKERAGE