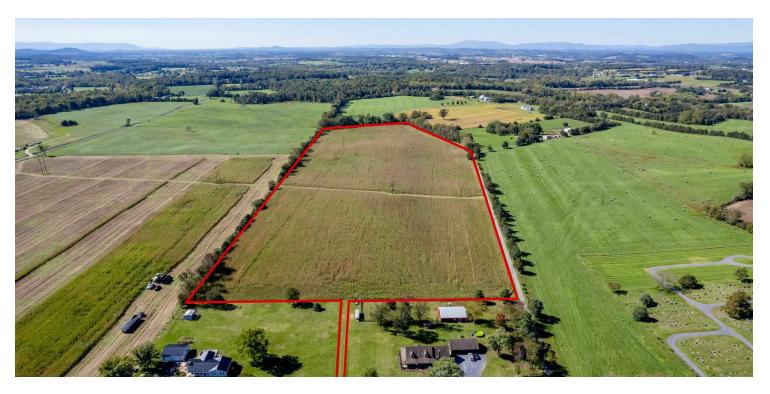

## 35 ACRE POTENTIAL FARM OR HOME SITE WITH SPECTACULAR VIEWS

0 Kemper Lane, Port Republic, VA 24471

#### PROPERTY OVERVIEW

Welcome to this beautiful 35 +/- acre tract of rare, mostly level Rockingham County farmland with spectacular views. The land very gently rolls from back to front and has been used for crops over the years (currently corn). It would be perfect for continued use as crop land or a beautiful homestead site near the river and with long mountain views. Ideally located close to all points north, south, east and west and just minutes to Harrisonburg & Staunton and more. Don't miss this opportunity to buy a very desirable and very tough to find large parcel of land in southeast Rockingham County!