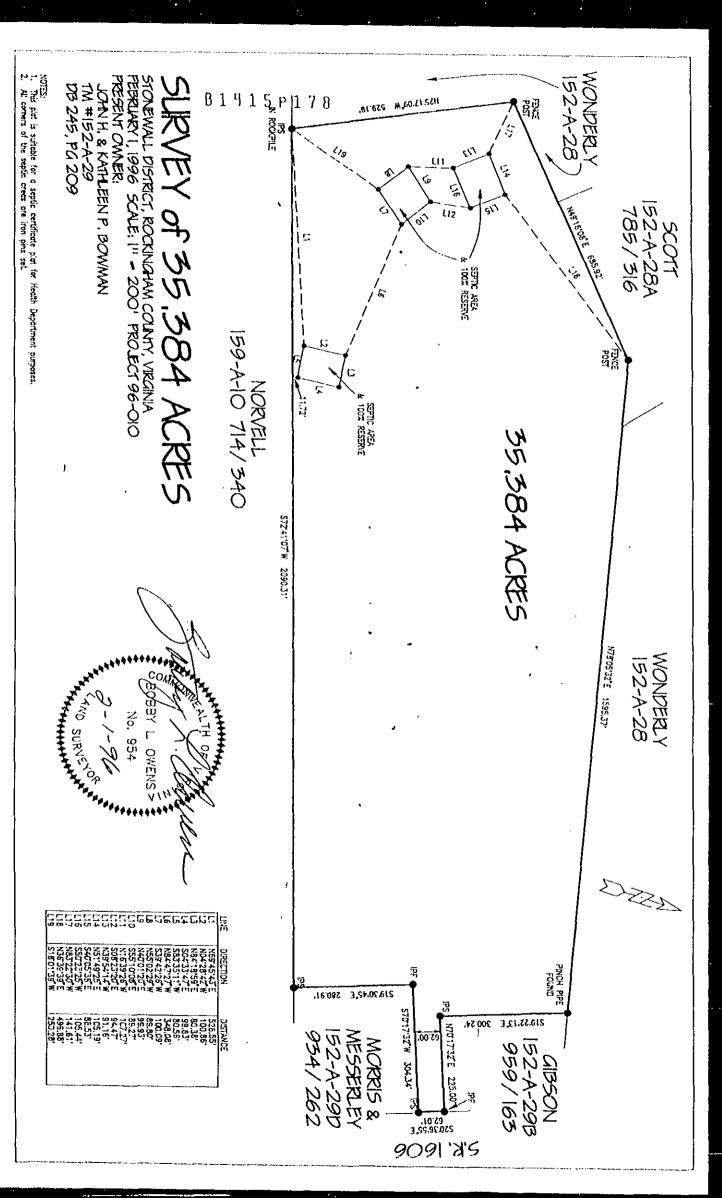

### **OFFERING SUMMARY**

Sale Price: \$874,500

Lot Size: 35.38 Acres

Zoning: A1

Utilities: No Well

No Septic

Schools: South River Elem

Elkton Middle

East Rockingham High

In Land Use: Yes

MLS#: 657907