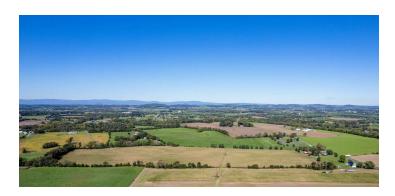

ful 35 +/- acre tract of rare, mostly level Rockingham County farmland with spectacular views. The land very gently rolls from back to front and has been used for crops over the years (currently corn). It would be perfect for continued use as crop land or a beautiful homestead site near the river and with long mountain views. Ideally located close to all points north, south, east and west and just minutes to Harrisonburg & Staunton and more. Don't miss this opportunity to buy a very desirable and very tough to find large parcel of land in southeast Rockingham County!

#### For More Information:

Jeremy Litwiller

540.421.8293

jeremy.litwiller@cottonwood.com



## 35 ACRE POTENTIAL FARM OR HOME SITE WITH SPECTACULAR VIEWS

0 Kemper Lane, Port Republic, VA 24471

### **Additional Photos**















### For More Information:

Jeremy Litwiller

540.421.8293

jeremy.litwiller@cottonwood.com

COTTONWOOD
COMMERCIAL
A COMMERCIAL REAL ESTATE BROKERAGE



# 35 ACRE POTENTIAL FARM OR HOME SITE WITH SPECTACULAR VIEWS

0 Kemper Lane, Port Republic, VA 24471

### **Location Map**



For More Information:

Jeremy Litwiller

540.421.8293

jeremy.litwiller@cottonwood.com

COTTONWOOD

COMMERCIAL ESTATE BROKERAGE