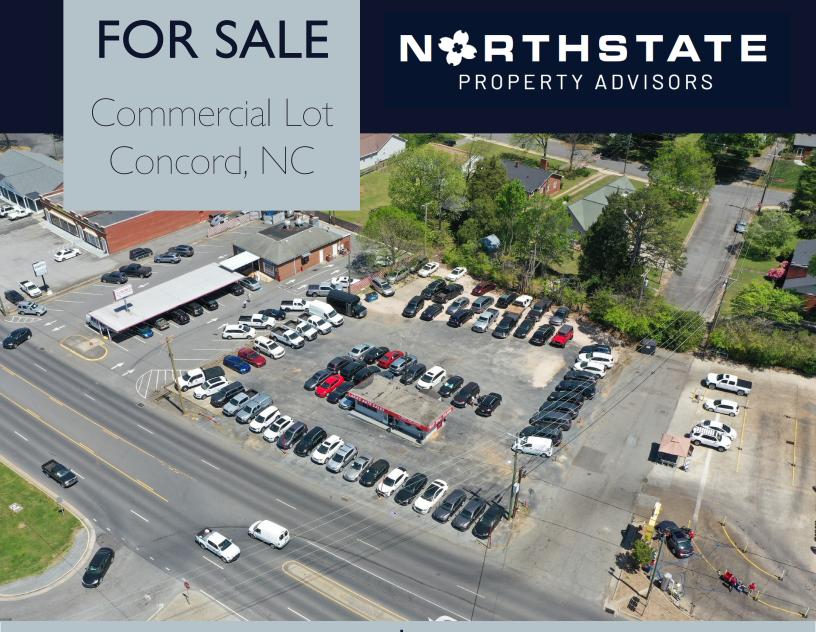

776 Church Street N

Concord, NC 28025

Commercial lot sitting on ±.63 acres of C-2 land along Church Street in Concord. This lot is fully paved with a small building being used as an auto sales office. This lot sits between Wayside Restaurant and Autobell Carwash. This is a perfect site for a car lot or redevelopment for many types of commercial uses.

- ±.63 acres C-2 Zoning
- FOR SALE: \$550,000
- To be sold vacant
  - > Current use is a car lot
- Call us at 704-782-7777