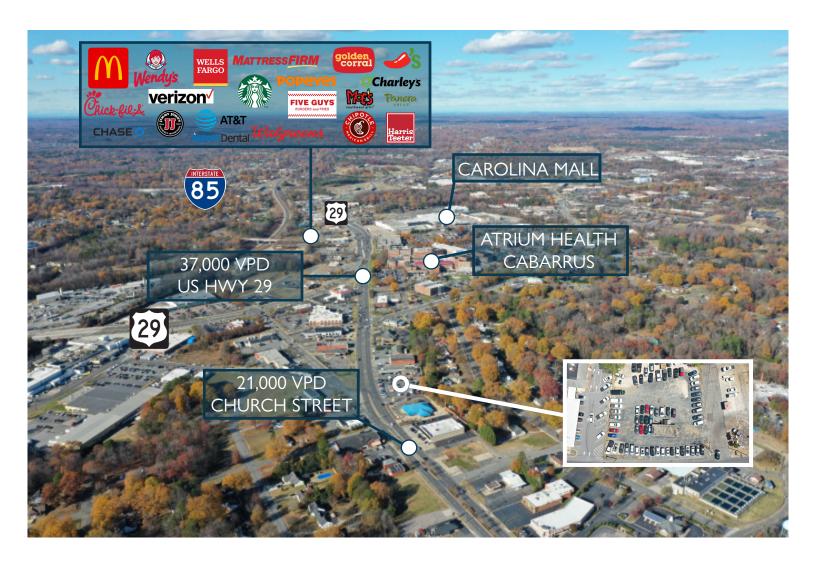

776 Church Street N

Concord, NC 28025

Commercial lot sitting on ±.63 acres of C-2 land along Church Street in Concord. This lot is fully paved with a small building being used as an auto sales office. This lot sits between Wayside Restaurant and Autobell Carwash. This is a perfect site for a car lot or redevelopment for many types of commercial uses.