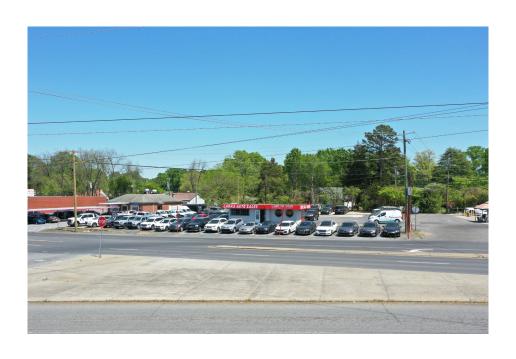

776 Church Street N

Concord, NC 28025

Commercial lot sitting on ±.63 acres of C-2 land along Church Street in Concord. This lot is fully paved with a small building being used as an auto sales office. This lot sits between Wayside Restaurant and Autobell Carwash. This is a perfect site for a car lot or redevelopment for many types of commercial uses.