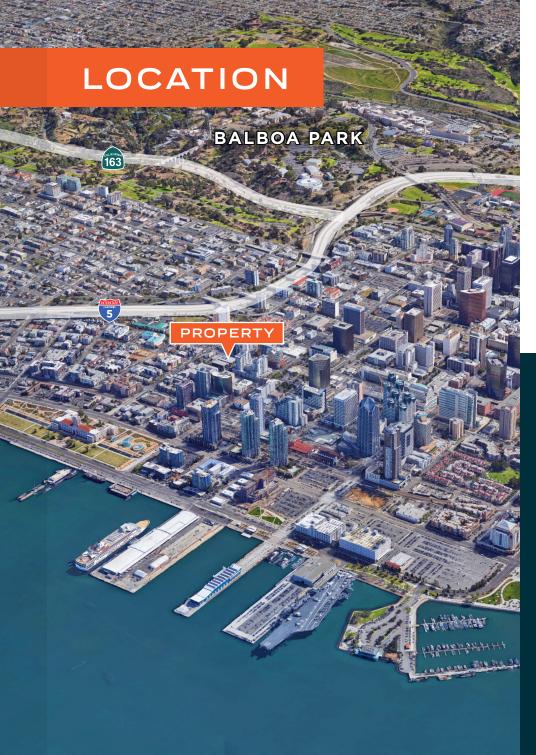

# LOCATION HIGHLIGHTS

Located in the heart of the chic, pedestrian-friendly neighborhood of downtown San Diego's Littly Italy, 1500 State Street is within walking distance of countless trendy cafes, restaurants, and fine dining venues. Only minutes from the San Diego International Airport and a short drive to several major interstates (15, 163, 94, 8 and 5 freeways), 1500 is not only extremely walkable, but easily accessible.