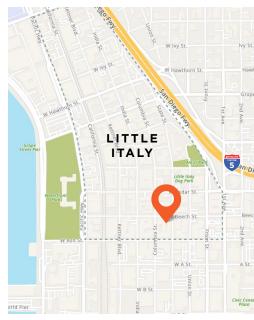

# PARKING MAP

# LOCATION HIGHLIGHTS

Located in the heart of the chic, pedestrian-friendly neighborhood of downtown San Diego's Littly Italy, 1500 State Street is within walking distance of countless trendy cafes, restaurants, and fine dining venues. Only minutes from the San Diego International Airport and a short drive to several major interstates (15, 163, 94, 8 and 5 freeways), 1500 is not only extremely walkable, but easily accessible.