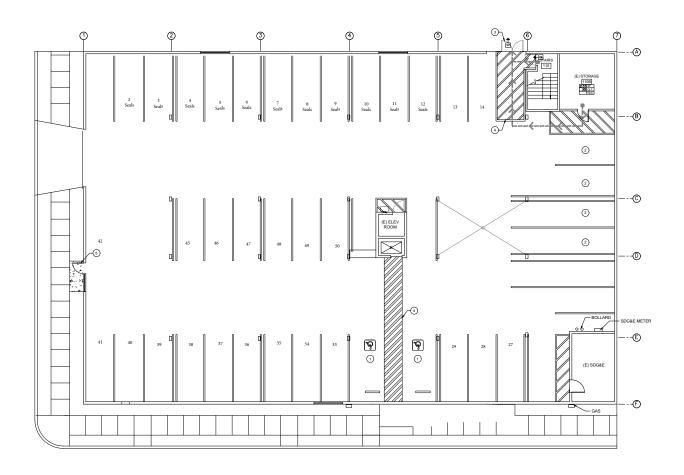

ge without prior notice. Subject to errors and omissions.



# LEASE RATE

\$185 per month with a \$100 deposit

# SPACE AVAILABLE

20 Spots Available

# PROPERTY HIGHLIGHTS

• Month to month only



## **EMMETT CAHILL**

619.243.8470 ecahill@qfcre.com BRE #02033604

### PETER WRIGHT

619.243.8450 pwright@qfcre.com BRE #01846272 The information contained here has been obtained from sources considered to be reliable, but no guarantee of its accuracy is made by this company. In addition, no representation is made respecting zoning, condition of title, dimensions or any matters of a legal or environmental nature. Such matters should be referred to legal counsel for determination. Terms and conditions are subject to change without prior notice. Subject to errors and omissions.

# PARKING MAP







# LOCATION HIGHLIGHTS

Located in the heart of the chic, pedestrian-friendly neighborhood of downtown San Diego's Littly Italy, 1500 State Street is within walking distance of countless trendy cafes, restaurants, and fine dining venues. Only minutes from the San Diego International Airport and a short drive to several major interstates (15, 163, 94, 8 and 5 freeways), 1500 is not only extremely walkable, but easily accessible.

**Median Household Income** 

\$89,408

**Population** 

15,473

per square mile

**Median Age** 

37

### **EMMETT CAHILL**

619.243.8470 ecahill@qfcre.com BRE #02033604

### PETER WRIGHT

619.243.8450 pwright@qfcre.com BRE #01846272 The information contained here has been obtained from sources considered to be reliable, but no guarantee of its accuracy is ma