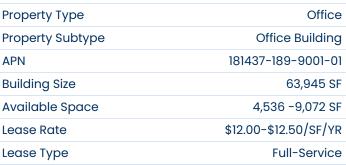

### **Property Overview**

Located in the Red River Bank Building in Downtown Shreveport, the second floor is now available with flexible leasing options to suit various configurations and business requirements. Full-floor occupancy features 9,072 square feet and is available at \$12.00 per square foot. Two suites, each 4,536 square feet, make up the floor; these are available as separate suites at \$12.50 per square foot. Both suites contain executive office suites, a large open area currently configured for cubicle-style bullpen areas, and two restrooms. The southern suite includes a large kitchen/breakroom and a large, narrow file room. Landlord is willing to have new carpet/flooring installed for long-term lease. Parking includes 6 covered and 2 uncovered spaces. Additional reserved parking can be accommodated if needed.