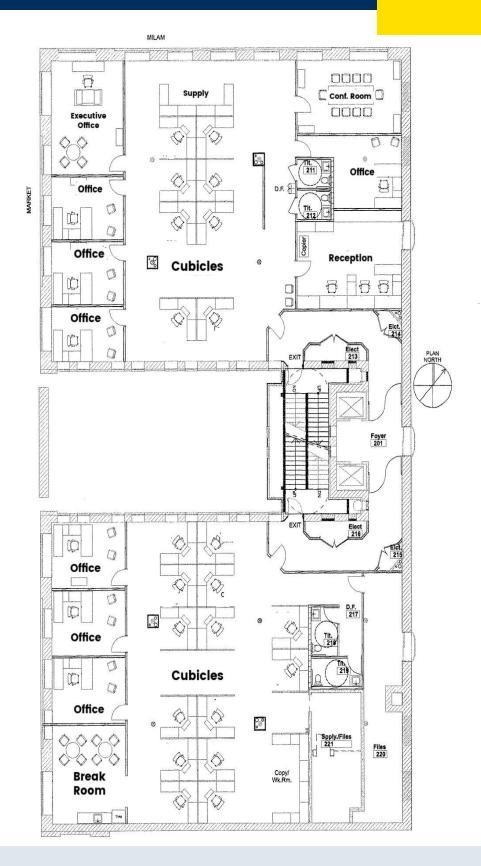

### **Property Overview**

Located in the Red River Bank Building in Downtown Shreveport, the second floor is now available with flexible leasing options to suit various configurations and business requirements. Full-floor occupancy features 9,072 square feet and is available at \$12.00 per square foot. Two suites, each 4,536 square feet, make up the floor; these are available as separate suites at \$12.50 per square foot. Both suites contain executive office suites, a large open area currently configured for cubicle-style bullpen areas, and two restrooms. The southern suite includes a large kitchen/breakroom and a large, narrow file room. Landlord is willing to have new carpet/flooring installed for long-term lease. Parking includes 6 covered and 2 uncovered spaces. Additional reserved parking can be accommodated if needed.