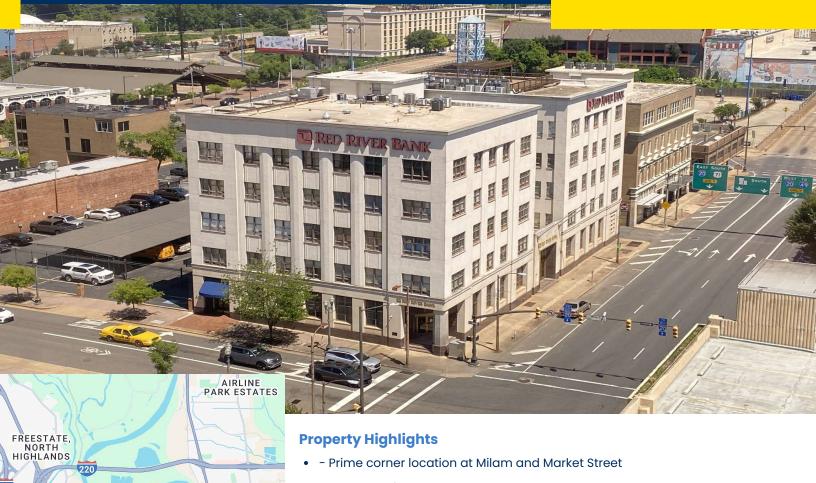

### 229 Milam St Shreveport, LA 71101

# Office Building For Lease

- - One block from I-20
- Nearby Festival Plaza and Aquarium
- - Surrounded by shops and restaurants
- Central Business District location
- Less than 10 minutes from I-220 and 220/I-49 Interchange

### **Property Overview**

Located in the Red River Bank Building in Downtown Shreveport, the second floor is now available with flexible leasing options to suit various configurations and business requirements. Full-floor occupancy features 9,072 square feet and is available at \$12.00 per square foot. Two suites, each 4,536 square feet, make up the floor; these are available as separate suites at \$12.50 per square foot. Both suites contain executive office suites, a large open area currently configured for cubicle-style bullpen areas, and two restrooms. The southern suite includes a large kitchen/breakroom and a large, narrow file room. Landlord is willing to have new carpet/flooring installed for long-term lease. Parking includes 6 covered and 2 uncovered spaces. Additional reserved parking can be accommodated if needed.