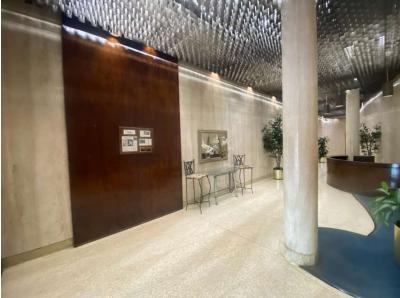

### **Property Overview**

Located in the Red River Bank Building in Downtown Shreveport, the second floor is now available with flexible leasing options to suit various configurations and business requirements. Full-floor occupancy features 9,072 square feet and is available at \$12.00 per square foot. Two suites, each 4,536 square feet, make up the floor; these are available as separate suites at \$12.50 per square foot. Both suites contain executive office suites, a large open area currently configured for cubicle-style bullpen areas, and two restrooms. The southern suite includes a large kitchen/breakroom and a large, narrow file room. Landlord is willing to have new carpet/flooring installed for long-term lease. Parking includes 6 covered and 2 uncovered spaces. Additional reserved parking can be accommodated if needed.