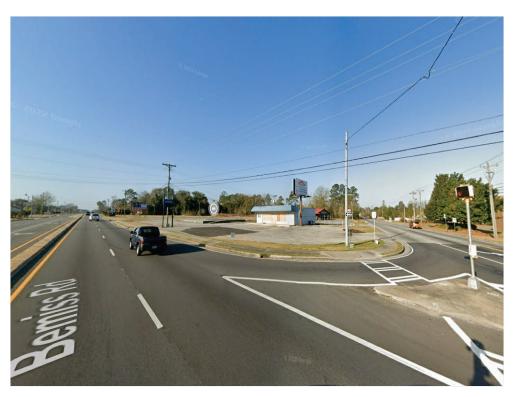

## **Property Photos**

stvw6

3480 Bemiss Rd, Valdosta, GA 31605

Scott Alderman fcre@surfsouth.com (229) 561-1939

**First Commercial Real Estate**1810 N Ashley St, Suite 5
Valdosta, GA 31602

We specialize in the commercial-investment-land market in Valdosta, Lowndes County & South GA, where I've been a broker since 1982. In 1996 I started First Commercial Real Estate, still the only company here with this specialty. We've sold and leased thousands of properties, and we know the market better than anyone. I'm a native and lifelong resident of Valdosta, and a graduate of Valdosta State University (BBA 1981 & MBA 1988). It's our privilege and honor to serve you and add value to your property decisions.

#### **Property Details**

Price: \$775,000 (\$364,000 / acre)

2.13-acre high-profile corner re-development lot with 2142-sf vacant block building built ±1976, sold as-is. High-visibility, high-traffic hard corner. 28,400/day traffic on Bemiss, 9,550/day on Oak St. Ext. Bemiss is the main artery/connector between Valdosta and Moody AFB. New rooftops and commercial all around. 400' on Bemiss Rd, 219' on Oak St. Ext. Five curb cuts. Billboard on site. Zoned C-C. Corner lot is 3480 Bemiss Rd, Tax Parcel 0108-106. 2nd lot is 3472 Bemiss Rd, Tax Parcel 0108-105. Both lots must be sold together. No Fuel/C-stores allowed, other use restrictions. Co-listed with Jeff Scheidegger, Cushman & Wakefield.