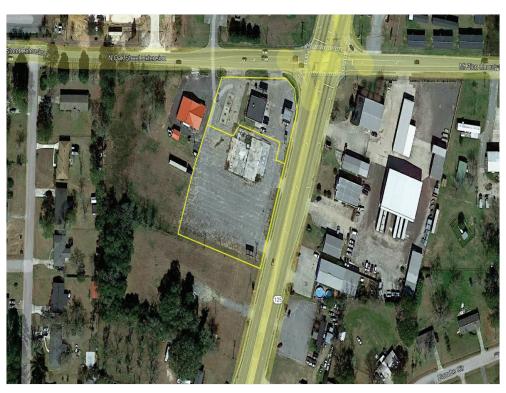

#### **Property Details**

Price: \$775,000 (\$364,000 / acre)

2.13-acre high-profile corner re-development lot with 2142-sf vacant block building built ±1976, sold as-is. High-visibility, high-traffic hard corner. 28,400/day traffic on Bemiss, 9,550/day on Oak St. Ext. Bemiss is the main artery/connector between Valdosta and Moody AFB. New rooftops and commercial all around. 400' on Bemiss Rd, 219' on Oak St. Ext. Five curb cuts. Billboard on site. Zoned C-C. Corner lot is 3480 Bemiss Rd, Tax Parcel 0108-106. 2nd lot is 3472 Bemiss Rd, Tax Parcel 0108-105. Both lots must be sold together. No Fuel/C-stores allowed, other use restrictions. Co-listed with Jeff Scheidegger, Cushman & Wakefield.

## **Property Photos**

VALOR aerial Bemiss Rd 3480 aerial 2 parcels

3480 Bemiss Rd, Valdosta, GA 31605