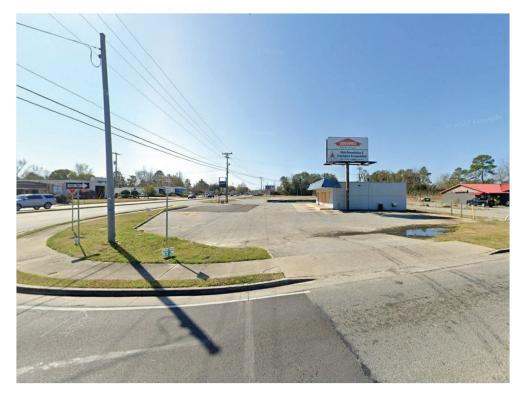

## **Property Photos**

stvw4 stvw5

3480 Bemiss Rd, Valdosta, GA 31605

#### **Property Details**

Price: \$775,000 (\$364,000 / acre)

2.13-acre high-profile corner re-development lot with 2142-sf vacant block building built ±1976, sold as-is. High-visibility, high-traffic hard corner. 28,400/day traffic on Bemiss, 9,550/day on Oak St. Ext. Bemiss is the main artery/connector between Valdosta and Moody AFB. New rooftops and commercial all around. 400' on Bemiss Rd, 219' on Oak St. Ext. Five curb cuts. Billboard on site. Zoned C-C. Corner lot is 3480 Bemiss Rd, Tax Parcel 0108-106. 2nd lot is 3472 Bemiss Rd, Tax Parcel 0108-105. Both lots must be sold together. No Fuel/C-stores allowed, other use restrictions. Co-listed with Jeff Scheidegger, Cushman & Wakefield.