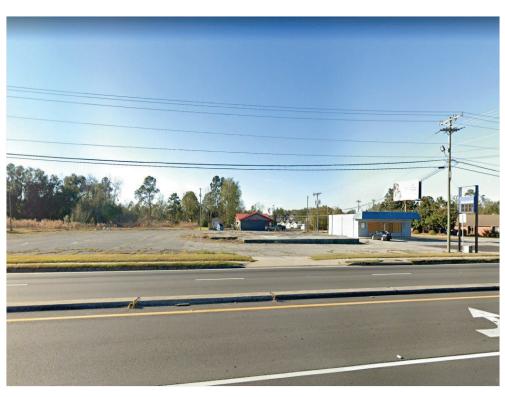

## **Property Photos**

Aerial1 stvw7

3480 Bemiss Rd, Valdosta, GA 31605

#### **Property Details**

Price: \$775,000 (\$364,000 / acre)

2.13-acre high-profile corner re-development lot with 2142-sf vacant block building built ±1976, sold as-is. High-visibility, high-traffic hard corner. 28,400/day traffic on Bemiss, 9,550/day on Oak St. Ext. Bemiss is the main artery/connector between Valdosta and Moody AFB. New rooftops and commercial all around. 400' on Bemiss Rd, 219' on Oak St. Ext. Five curb cuts. Billboard on site. Zoned C-C. Corner lot is 3480 Bemiss Rd, Tax Parcel 0108-106. 2nd lot is 3472 Bemiss Rd, Tax Parcel 0108-105. Both lots must be sold together. No Fuel/C-stores allowed, other use restrictions. Co-listed with Jeff Scheidegger, Cushman & Wakefield.