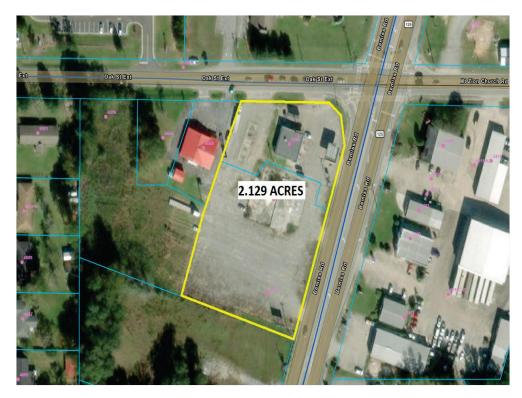

#### **Property Details**

Price: \$775,000 (\$364,000 / acre)

2.13-acre high-profile corner re-development lot with 2142-sf vacant block building built ±1976, sold as-is. High-visibility, high-traffic hard corner. 28,400/day traffic on Bemiss, 9,550/day on Oak St. Ext. Bemiss is the main artery/connector between Valdosta and Moody AFB. New rooftops and commercial all around. 400' on Bemiss Rd, 219' on Oak St. Ext. Five curb cuts. Billboard on site. Zoned C-C. Corner lot is 3480 Bemiss Rd, Tax Parcel 0108-106. 2nd lot is 3472 Bemiss Rd, Tax Parcel 0108-105. Both lots must be sold together. No Fuel/C-stores allowed, other use restrictions. Co-listed with Jeff Scheidegger, Cushman & Wakefield.

Lot Size: 2.13 AC

Gross Leasable Area: N/A

No. Stories: N/A

Year Built: N/A

Tenancy: Single

Zoning Description: C-C

APN / Parcel ID: 0108-106, 105

Walk Score ®: 38 (Car-Dependent)

## **Property Photos**

VALOR aerial Bemiss Rd 3480 aerial 2 parcels

3480 Bemiss Rd, Valdosta, GA 31605