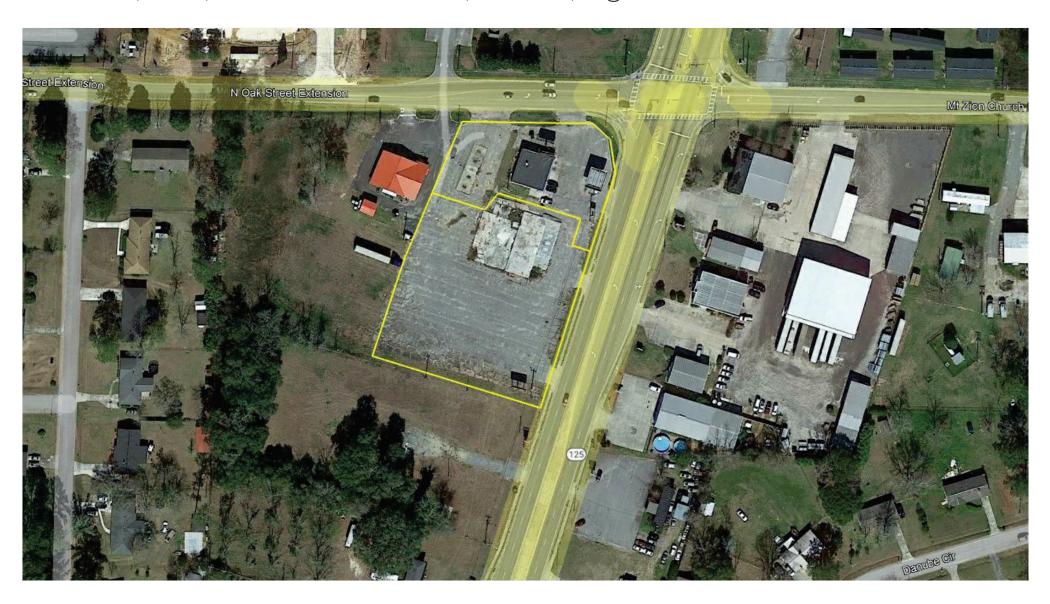

#### **Property Details**

Price: \$775,000 (\$364,000 / acre)

2.13-acre high-profile corner re-development lot with 2142-sf vacant block building built ±1976, sold as-is. High-visibility, high-traffic hard corner. 28,400/day traffic on Bemiss, 9,550/day on Oak St. Ext. Bemiss is the main artery/connector between Valdosta and Moody AFB. New rooftops and commercial all around. 400' on Bemiss Rd, 219' on Oak St. Ext. Five curb cuts. Billboard on site. Zoned C-C. Corner lot is 3480 Bemiss Rd, Tax Parcel 0108-106. 2nd lot is 3472 Bemiss Rd, Tax Parcel 0108-105. Both lots must be sold together. No Fuel/C-stores allowed, other use restrictions. Co-listed with Jeff Scheidegger, Cushman & Wakefield.

## **Property Photos**

VALOR aerial Bemiss Rd 3480 aerial 2 parcels

3480 Bemiss Rd, Valdosta, GA 31605