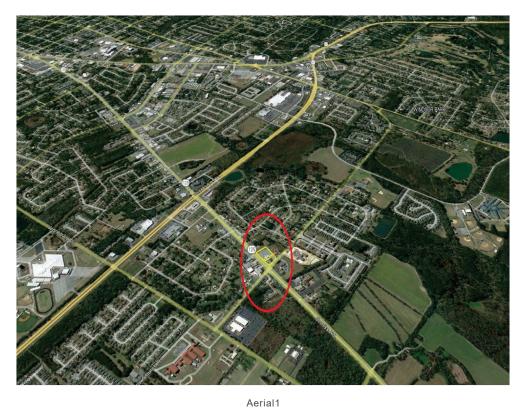

## **Property Photos**

VALOR aerial Bemiss Rd 3480 aerial 2 parcels

3480 Bemiss Rd, Valdosta, GA 31605

## **Property Photos**

Aerial1 stvw7

3480 Bemiss Rd, Valdosta, GA 31605

#### **Property Details**

Price: \$775,000 (\$364,000 / acre)

2.13-acre high-profile corner re-development lot with 2142-sf vacant block building built ±1976, sold as-is. High-visibility, high-traffic hard corner. 28,400/day traffic on Bemiss, 9,550/day on Oak St. Ext. Bemiss is the main artery/connector between Valdosta and Moody AFB. New rooftops and commercial all around. 400' on Bemiss Rd, 219' on Oak St. Ext. Five curb cuts. Billboard on site. Zoned C-C. Corner lot is 3480 Bemiss Rd, Tax Parcel 0108-106. 2nd lot is 3472 Bemiss Rd, Tax Parcel 0108-105. Both lots must be sold together. No Fuel/C-stores allowed, other use restrictions. Co-listed with Jeff Scheidegger, Cushman & Wakefield.