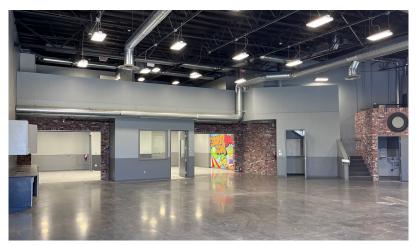

### **PROPERTY PHOTOS**

Warehouse

**Mezzanine Office** 

Warehouse

#### PROPERTY HIGHLIGHTS

- ±5,311 SF industrial condominium for Sublease
- ±4,147 SF of highly improved warehouse space and ±1,164 SF open office loft
- Highly improved warehouse provides high efficiency overhead lighting, sealed floors, insulated ceiling, 100% HVAC service, work shop with built-in cabinetry and roll up doors
- The office loft provides a large, open bull pen with built-in storage wall, entertainment center and a private office
- 1 10'w x 12' h grade level roll-up door
- Offered For Sublease at \$7,072.00 base rent + \$737.00 OA Fees per month
- Master lease expires June 30, 2026