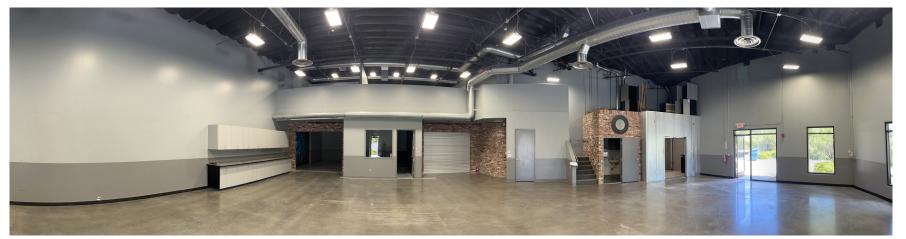

ILABLE FOR SUBLEASE ±5,311 SF INDUSTRIAL CONDOMINIUM

#### PROPERTY HIGHLIGHTS

- ±5,311 SF industrial condominium for Sublease
- ±4,147 SF of highly improved warehouse space and ±1,164 SF open office loft
- Highly improved warehouse provides high efficiency overhead lighting, sealed floors, insulated ceiling, 100% HVAC service, work shop with built-in cabinetry and roll up doors
- The office loft provides a large, open bull pen with built-in storage wall, entertainment center and a private office
- 1 10'w x 12' h grade level roll-up door
- Offered For Sublease at \$7,072.00 base rent + \$737.00 OA Fees per month
- Master lease expires June 30, 2026



42245 REMINGTON AVENUE, UNIT B-11, TEMECULA, CA 92590

# AVAILABLE FOR SUBLEASE ±5,311 SF INDUSTRIAL CONDOMINIUM

### **PROPERTY PHOTOS**



Warehouse



**Mezzanine Office** 



Warehouse

### SITE PLAN AND FLOOR PLAN

#### **FLOOR PLAN**



42245 REMINGTON AVENUE, UNIT B-11, TEMECULA, CA 92590

# AVAILABLE FOR SUBLEASE ±5,311 SF INDUSTRIAL CONDOMINIUM



42245 REMINGTON AVENUE, UNIT B-11, TEMECULA, CA 92590

# AVAILABLE FOR SUBLEASE ±5,311 SF INDUSTRIAL CONDOMINIUM



## FOR MORE INFORMATION, PLEASE CONTACT:

#### **CAREY PASTOR**

Senior Vice President 951.297.7434 careyp@cbcsocalgroup.com CalDRE # 01403298 27368 Via Industria | Suite 102 Temecula | California | 92590 t 951.200.7683 | f 951.239.3147 cbcsocalgroup.com