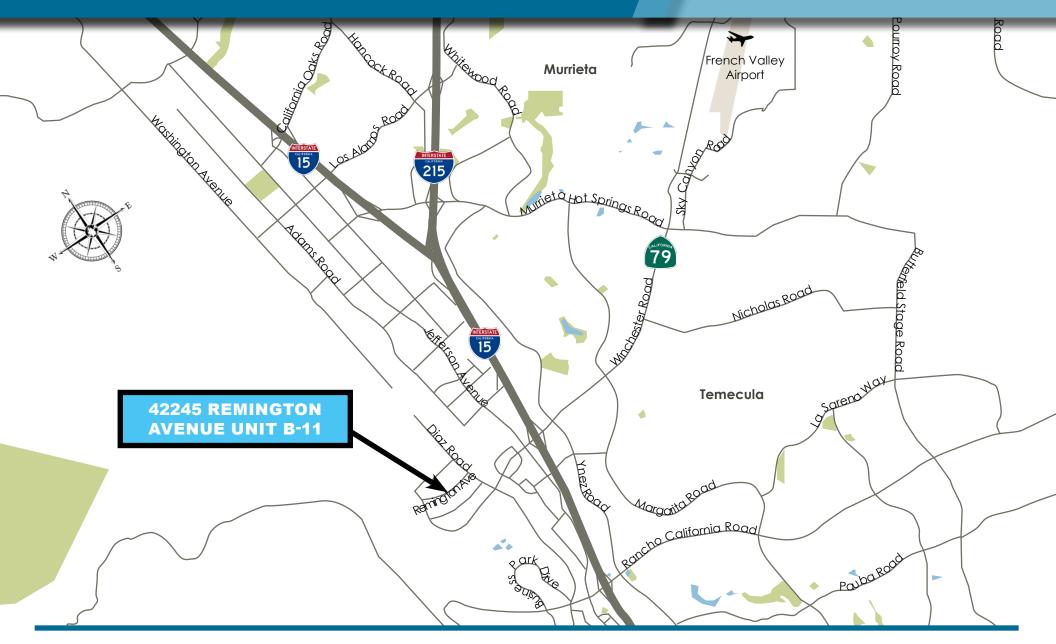

42245 REMINGTON AVENUE, UNIT B-11, TEMECULA, CA 92590

**AVAILABLE FOR SUBLEASE** ±5,311 SF INDUSTRIAL CONDOMINIUM

42245 REMINGTON AVENUE, UNIT B-11, TEMECULA, CA 92590