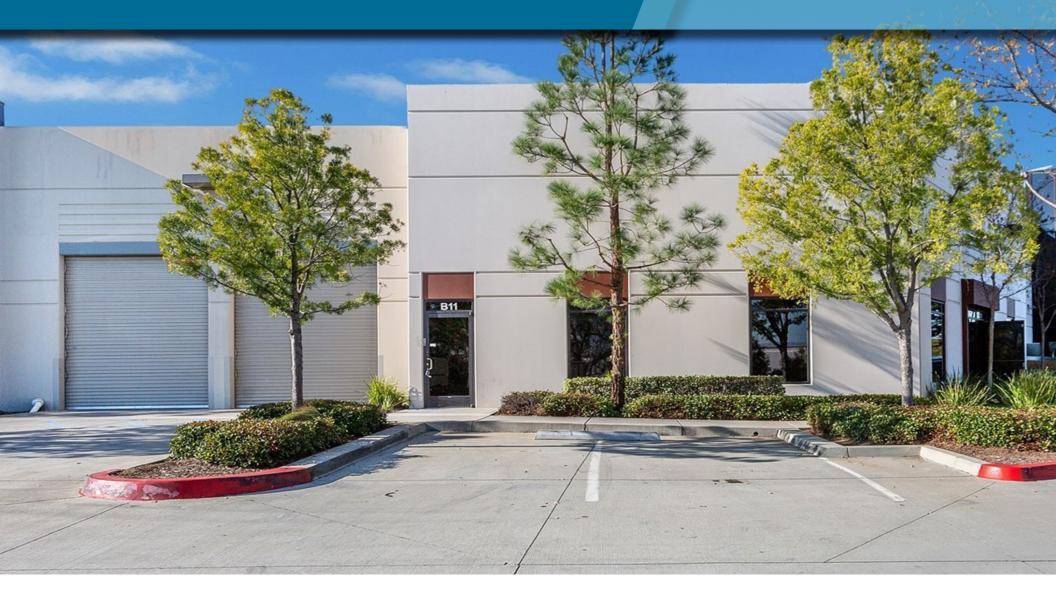

42245 REMINGTON AVENUE, UNIT B-11, TEMECULA, CA 92590

**AVAILABLE FOR SUBLEASE** ±5,311 SF INDUSTRIAL CONDOMINIUM

#### PROPERTY HIGHLIGHTS

- ±5,311 SF industrial condominium for Sublease
- ±4,147 SF of highly improved warehouse space and ±1,164 SF open office loft
- Highly improved warehouse provides high efficiency overhead lighting, sealed floors, insulated ceiling, 100% HVAC service, work shop with built-in cabinetry and roll up doors
- The office loft provides a large, open bull pen with built-in storage wall, entertainment center and a private office
- 1 10'w x 12' h grade level roll-up door
- Offered For Sublease at \$7,072.00 base rent + \$737.00 OA Fees per month
- Master lease expires June 30, 2026