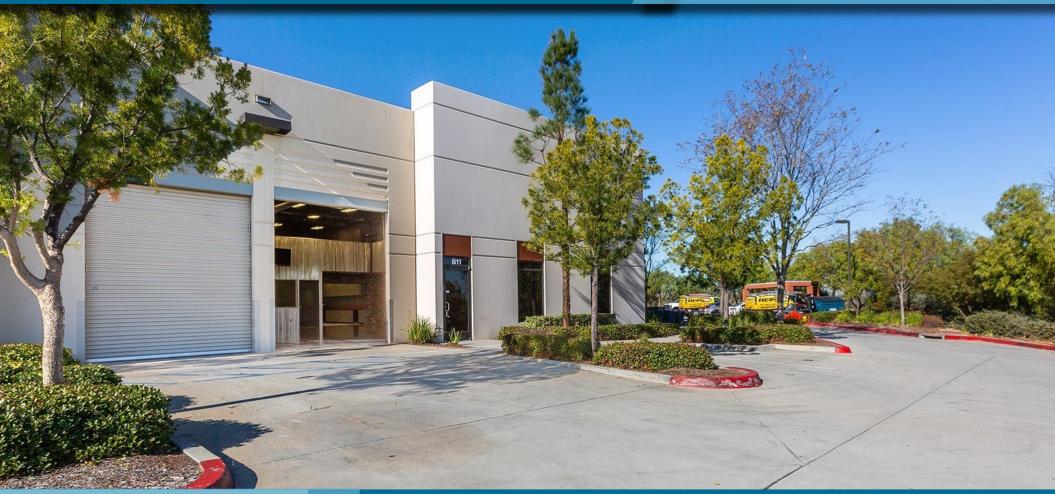

k shop with built-in cabinetry and roll up doors
- The office loft provides a large, open bull pen with built-in storage wall, entertainment center and a private office
- 1 10'w x 12' h grade level roll-up door
- Offered For Sublease at \$7,072.00 base rent + \$737.00 OA Fees per month
- Master lease expires June 30, 2026



42245 REMINGTON AVENUE, UNIT B-11, TEMECULA, CA 92590

# AVAILABLE FOR SUBLEASE ±5,311 SF INDUSTRIAL CONDOMINIUM

### **PROPERTY PHOTOS**



Warehouse



**Mezzanine Office** 



Warehouse

### SITE PLAN AND FLOOR PLAN

#### **FLOOR PLAN**



42245 REMINGTON AVENUE, UNIT B-11, TEMECULA, CA 92590

# AVAILABLE FOR SUBLEASE ±5,311 SF INDUSTRIAL CONDOMINIUM



42245 REMINGTON AVENUE, UNIT B-11, TEMECULA, CA 92590

# AVAILABLE FOR SUBLEASE ±5,311 SF INDUSTRIAL CONDOMINIUM



## FOR MORE INFORMATION, PLEASE CONTACT:

#### **CAREY PASTOR**

Senior Vice President 951.297.7434 careyp@cbcsocalgroup.com CalDRE # 01403298 27368 Via Industria | Suite 102 Temecula | California | 92590 t 951.200.7683 | f 951.239.3147 cbcsocalgroup.com