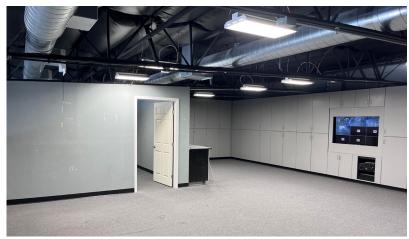

BLEASE ±5,311 SF INDUSTRIAL CONDOMINIUM

#### PROPERTY HIGHLIGHTS

- ±5,311 SF industrial condominium for Sublease
- ±4,147 SF of highly improved warehouse space and ±1,164 SF open office loft
- Highly improved warehouse provides high efficiency overhead lighting, sealed floors, insulated ceiling, 100% HVAC service, work shop with built-in cabinetry and roll up doors
- The office loft provides a large, open bull pen with built-in storage wall, entertainment center and a private office
- 1 10'w x 12' h grade level roll-up door
- Offered For Sublease at \$7,072.00 base rent + \$737.00 OA Fees per month
- Master lease expires June 30, 2026



42245 REMINGTON AVENUE, UNIT B-11, TEMECULA, CA 92590

# AVAILABLE FOR SUBLEASE ±5,311 SF INDUSTRIAL CONDOMINIUM

### **PROPERTY PHOTOS**



Warehouse



**Mezzanine Office** 



Warehouse

### SITE PLAN AND FLOOR PLAN

#### **FLOOR PLAN**



42245 REMINGTON AVENUE, UNIT B-11, TEMECULA, CA 92590

# AVAILABLE FOR SUBLEASE ±5,311 SF INDUSTRIAL CONDOMINIUM



42245 REMINGTON AVENUE, UNIT B-11, TEMECULA, CA 92590

# AVAILABLE FOR SUBLEASE ±5,311 SF INDUSTRIAL CONDOMINIUM



## FOR MORE INFORMATION, PLEASE CONTACT:

#### **CAREY PASTOR**

Senior Vice President 951.297.7434 careyp@cbcsocalgroup.com CalDRE # 01403298 27368 Via Industria | Suite 102 Temecula | California | 92590 t 951.200.7683 | f 951.239.3147 cbcsocalgroup.com