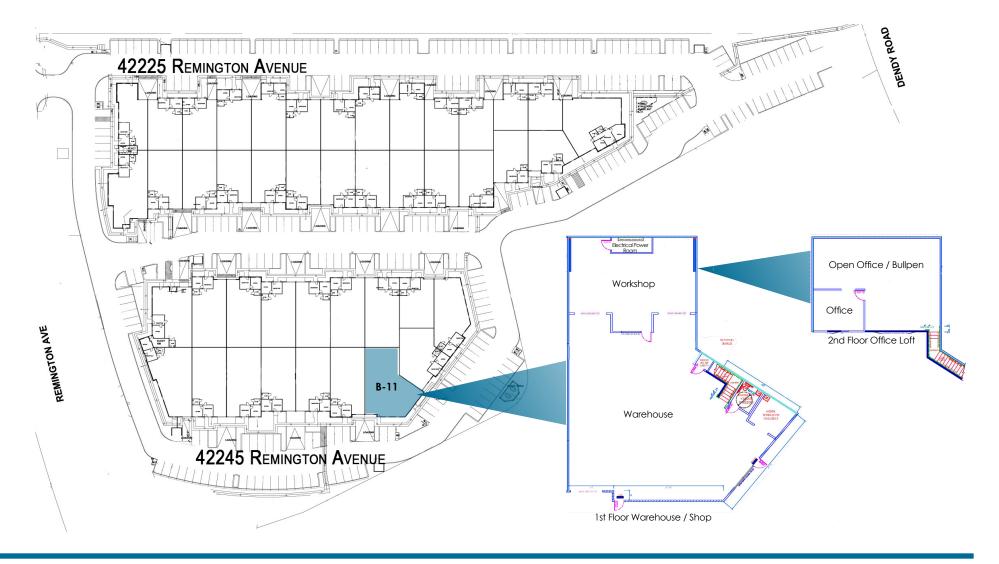

### SITE PLAN AND FLOOR PLAN

#### **FLOOR PLAN**

42245 REMINGTON AVENUE, UNIT B-11, TEMECULA, CA 92590