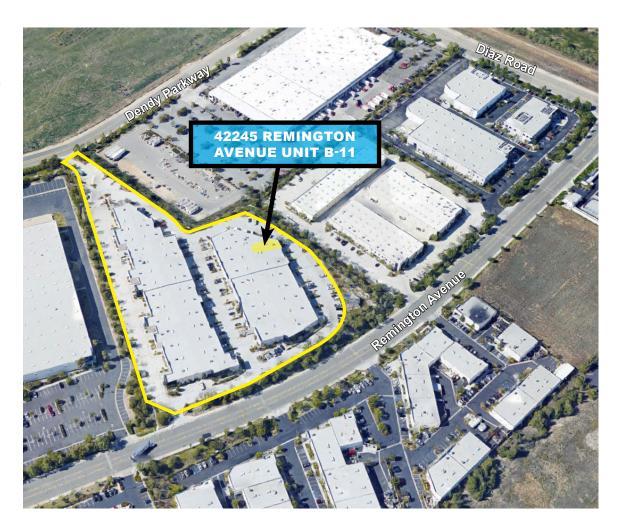

### SITE PLAN AND FLOOR PLAN

42245 REMINGTON AVENUE, UNIT B-11, TEMECULA, CA 92590