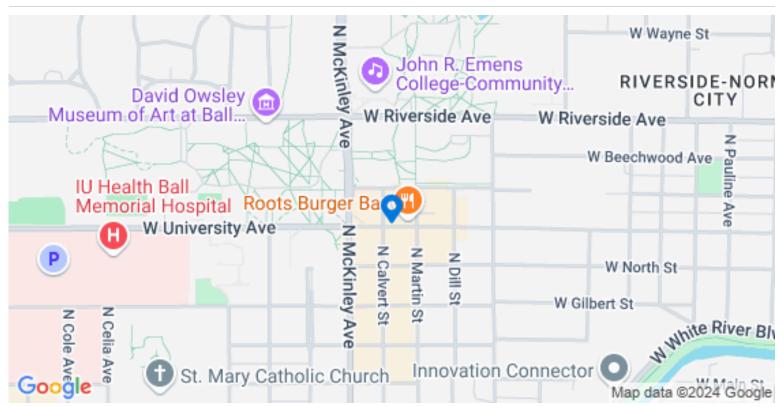

: 10/16/2024



#### **Building Details**

| Property Type         | Special Purpose | Subtype             | Creative Office, Traditional Office |
|-----------------------|-----------------|---------------------|-------------------------------------|
| Tenancy               | Single          | Total Building SQFT | 5,404                               |
| Total Building Suites | 1               | Lot Size (sq ft)    | 19,602                              |

#### **Building Description**

Prime real estate space available for lease located in the heart of The Village on Ball State's campus. Lots of daily foot traffic, plus reserved parking spots for employees and customers. Large open space with mezzanine that overlooks the the entire unit. NNN Lease

#### **Building Location (1 Location)**



### Details

| Listing Type  | Direct         | RSF        | 2,340 SF |
|---------------|----------------|------------|----------|
| USF           | 2,340 SF       | Parking    | Lot      |
| Rate (Per SF) | \$19 / SF / YR | Lease Type | NNN      |
| Lease term    | Long term      |            |          |

## Property Photos (8 photos)