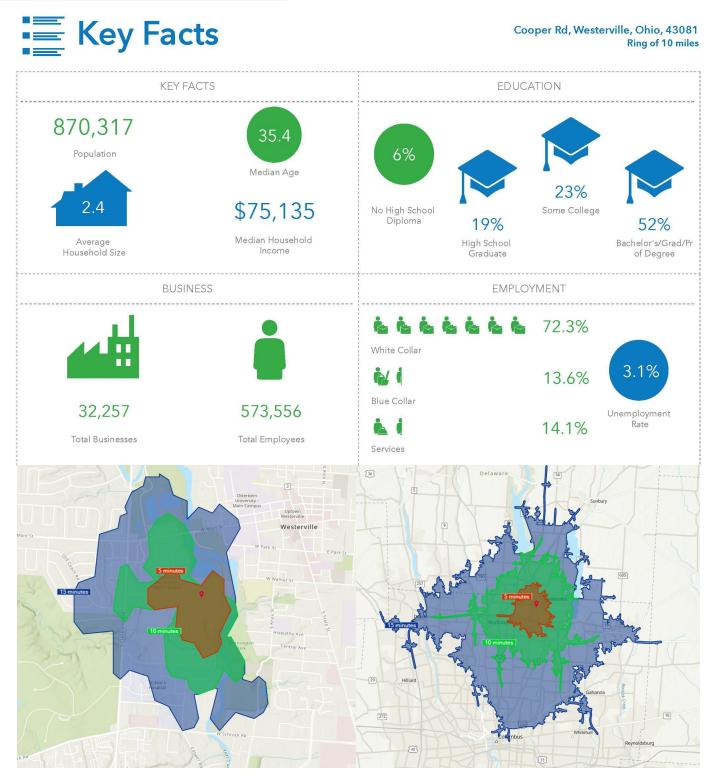

## **LAND FOR SALE** Cooper Road Westerville, OH 43081

Commercial Real Estate Solutions®

| 2022 DEMOGRAPHICS       | 5 Mile   | 10 Mile  | 15 Mile   |
|-------------------------|----------|----------|-----------|
| Population              | 292,391  | 870,317  | 1,457,308 |
| Households              | 118,424  | 357,502  | 586,039   |
| Median Household Income | \$70,708 | \$75,135 | \$74,178  |
| Median Age              | 36.9     | 35.4     | 36        |

#### **DEMOGRAPHICS** - 10 Min. Drive

The information contained herein has been obtained from the property owner or other sources that we deem reliable. Although we have no reason to doubt its accuracy, no representation or warranty is made regarding the information, and the property is offered "as is". The submission may be modified or withdrawn at any time by the property owner.