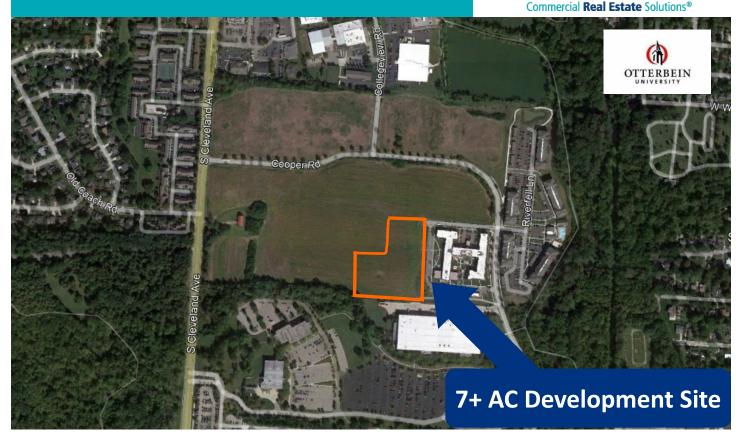

## **LAND FOR SALE** Cooper Road Westerville, OH 43081

### PROPERTY HIGHLIGHTS

- 7.5-acre Land Development Opportunity
- Easy walking distance to Otterbein University by new pedestrian bridge
- Possible Student Housing Development
- Rapid growth in the area
- Permitted uses: Office, Retail, Commercial, Residential
- Zoned: PD, Planned Development
- Adjacent to new luxury apartments
- Call Jim Reckers for pricing (513) 265-1700

## **7+ AC Development Site**