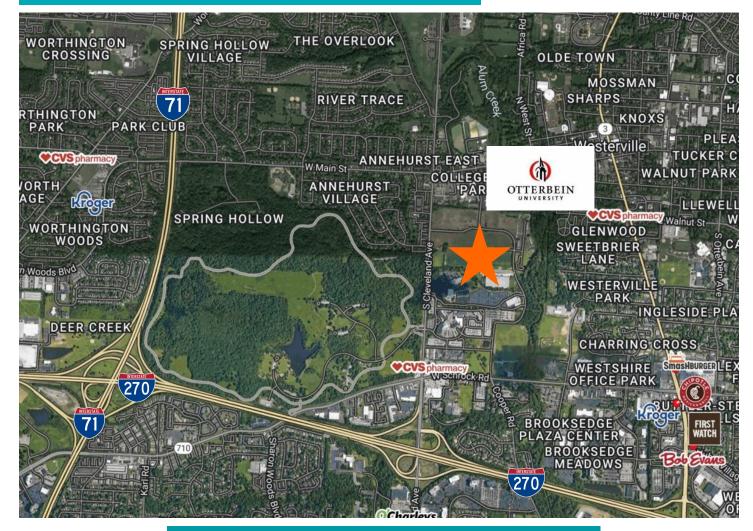

## **LAND FOR SALE** Cooper Road Westerville, OH 43081

### PROPERTY HIGHLIGHTS

- 7.5-acre Land Development Opportunity
- Easy walking distance to Otterbein University by new pedestrian bridge
- Possible Student Housing Development
- Rapid growth in the area
- Permitted uses: Office, Retail, Commercial, Residential
- Zoned: PD, Planned Development
- Adjacent to new luxury apartments
- Call Jim Reckers for pricing (513) 265-1700

## **7+ AC Development Site**