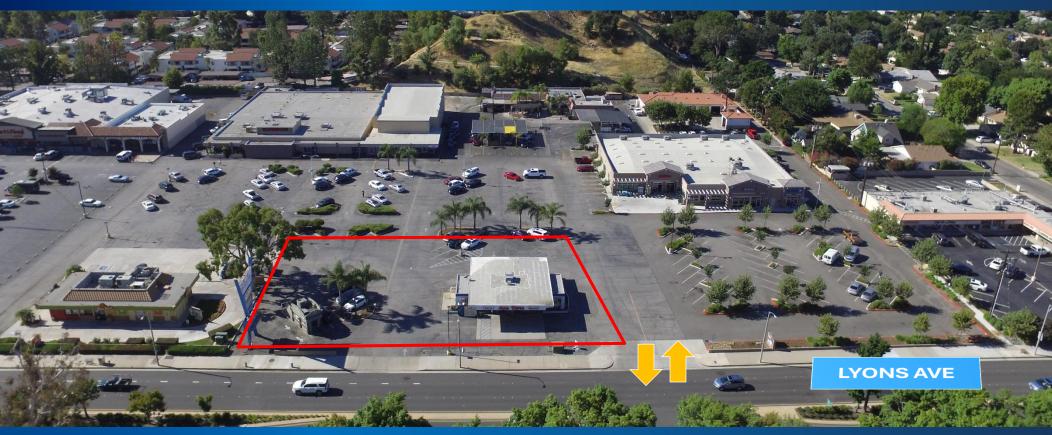

## GROUND LEASE | NEWHALL, CA RETAIL / DRIVE-THRU PAD AVAILABLE

Lyons Plaza | 23718 Lyons Avenue, Newhall, CA 91321 +/- 10,000 Sq. Ft. Lot | Max Building Size: +/- 2,428 SF

Prime Ground Lease fronting Lyons Avenue | Zone: Corridor Plan (Lyons)

Drive-Thru Uses Allowable with Minor Use Permit

Contact Agents for Pricing Information

**CONTACTS:** 

Dean Cox
Senior Vice President | DRE #01331788
Office: 661.295.9300
Cell: 661.644.6120
dean@crissmancommercial.com