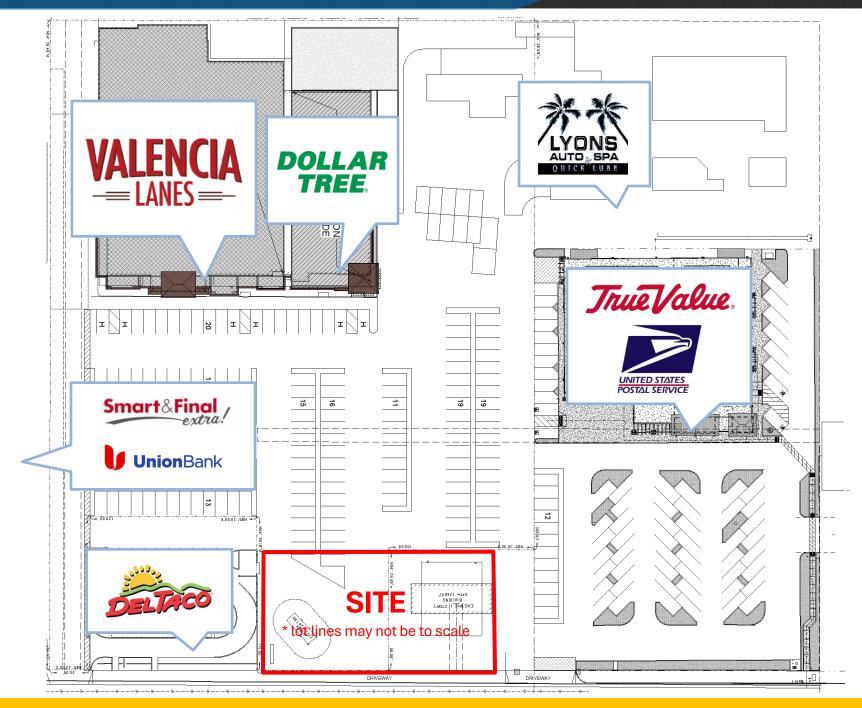

## GROUND LEASE | NEWHALL, CA RETAIL / DRIVE-THRU PAD AVAILABLE

Lyons Plaza | 23718 Lyons Avenue, Newhall, CA 91321 +/- 10,000 Sq. Ft. Lot | Max Building Size: +/- 2,428 SF

Prime Ground Lease fronting Lyons Avenue | Zone: Corridor Plan (Lyons)