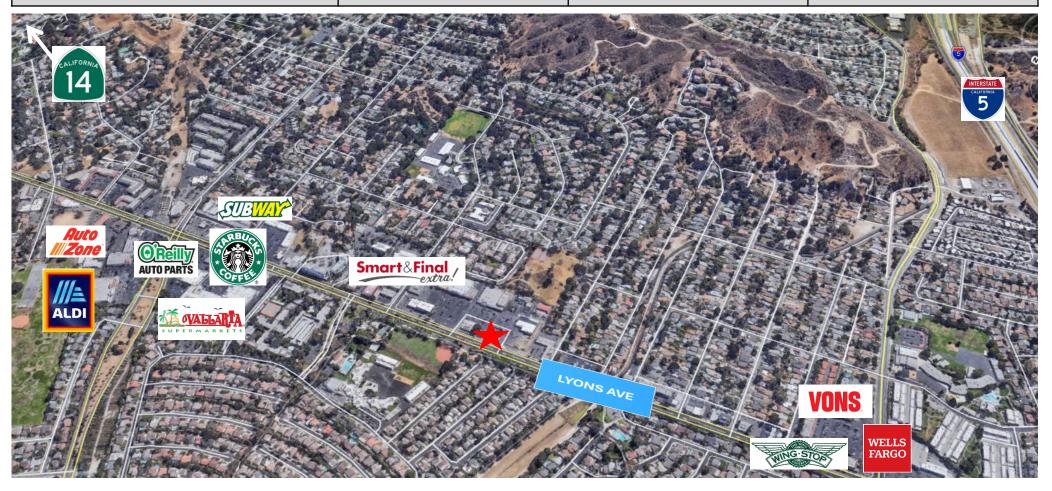

## **DEMOGRAPHICS / MAP**

| Demographic           | 1 Mile Radius | 3 Mile Radius  | 5 Mile Radius  |
|-----------------------|---------------|----------------|----------------|
| Population            | 34,282        | 101,213        | 159,440        |
| Consumer Spending     | \$353,113.00  | \$1,086,783.00 | \$1,782,866.00 |
| # of Households       | 11,060        | 32,439         | 52,554         |
| Avg. Household Income | \$98,825.00   | \$114,533.00   | \$117,092.00   |