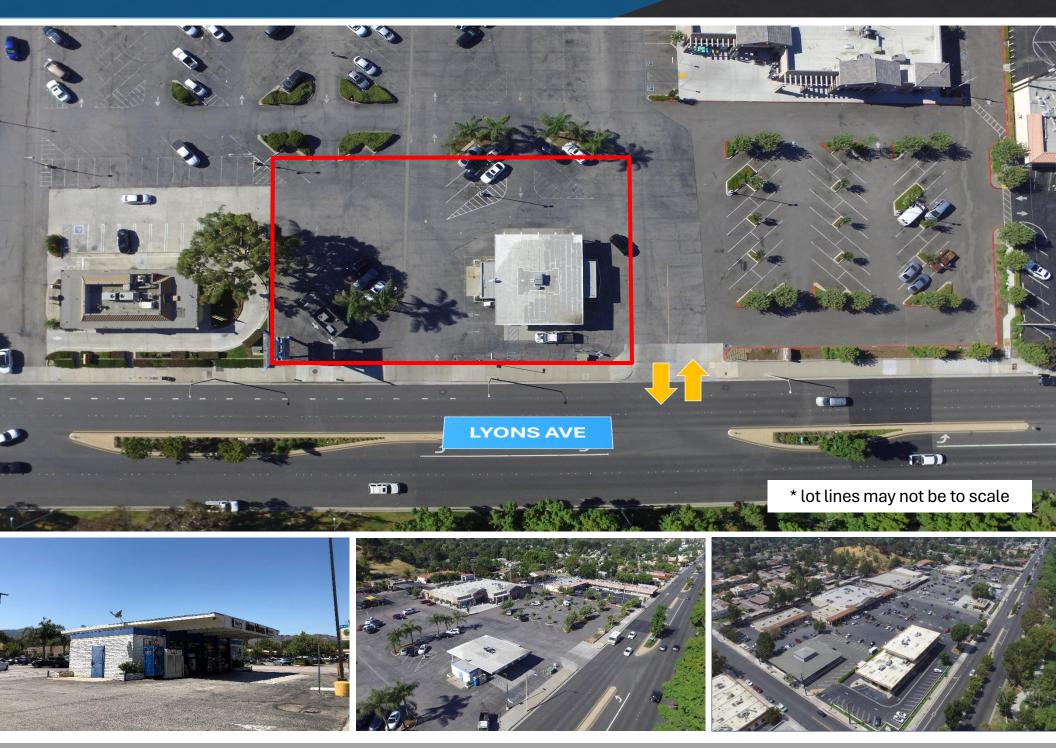

## GROUND LEASE | NEWHALL, CA RETAIL / DRIVE-THRU PAD AVAILABLE

Lyons Plaza | 23718 Lyons Avenue, Newhall, CA 91321 +/- 10,000 Sq. Ft. Lot | Max Building Size: +/- 2,428 SF



Prime Ground Lease fronting Lyons Avenue | Zone: Corridor Plan (Lyons)

Drive-Thru Uses Allowable with Minor Use Permit

Contact Agents for Pricing Information

**CONTACTS:** 



Dean Cox
Senior Vice President | DRE #01331788
Office: 661.295.9300
Cell: 661.644.6120
dean@crissmancommercial.com



Aaron Avila
Senior Vice President | DRE #02037778
Office: 661.295.9300
Cell: 661.993.9873
aaron@crissmancommercial.com

## **SITE PHOTOS**





Lyons Avenue: +/- 32,293 Cars Per Day

## **DEMOGRAPHICS / MAP**

| Demographic           | 1 Mile Radius | 3 Mile Radius  | 5 Mile Radius  |
|-----------------------|---------------|----------------|----------------|
| Population            | 34,282        | 101,213        | 159,440        |
| Consumer Spending     | \$353,113.00  | \$1,086,783.00 | \$1,782,866.00 |
| # of Households       | 11,060        | 32,439         | 52,554         |
| Avg. Household Income | \$98,825.00   | \$114,533.00   | \$117,092.00   |