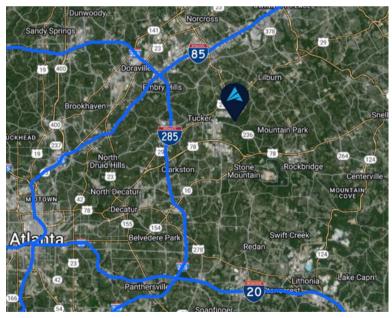

**Location:** < 1 mile from Mountain Industrial Blvd

+/- 5 miles from I-85 +/- 6 miles from I-285

+/- 26 miles from Atlanta Airport

3500 Lenox Road, Suite 1275 | Atlanta, GA 30326 | apexindustrialre.com

For more information, please contact: