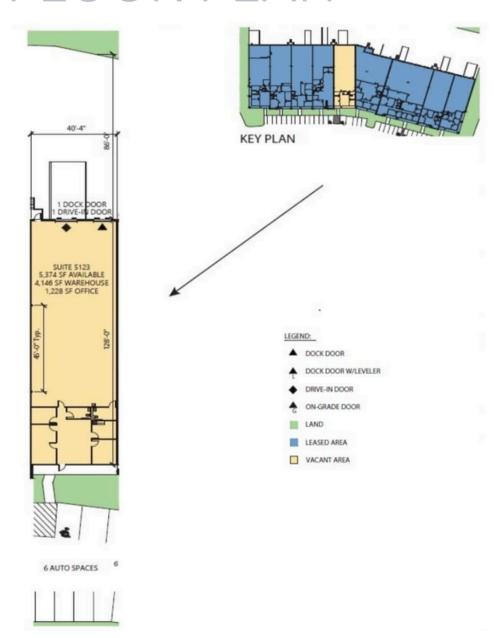

### PROPERTY INFORMATION

Total Size: 5,374 SF

Office: 1,228 SF

Warehouse: 4,146 SF

**Loading:** One (1) Dock High Door

One (1) Drive-In Door

Clear Height: 16'

**Available:** January 2024\*

# FLOOR PLAN

3500 Lenox Road, Suite 1275 | Atlanta, GA 30326 | apexindustrialre.com

For more information, please contact:

**RYAN BLACKBURN** 

Office: (404) 974-2716 Cell: (404) 821-7715 rblackburn@apexindustrialre.com **ANDY HEAD** 