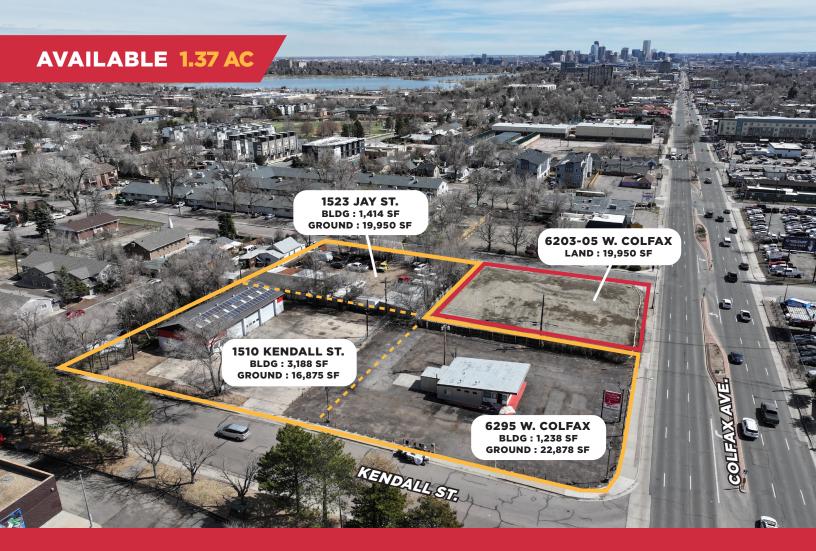

# **ASSEMBLAGE NE CORNER OF COLFAX & KENDALL**

Lakewood, CO 80214

## **Property Overview**

- Large corner lot at the intersection
  of West Colfax Avenue & Kendall Street
- Three (3) free-standing buildings totalling 5,844 SF
- M-G-U zoning allows for a variety of uses including multi-family, retail, office, restaurant, and more
- Located within the West Colfax Avenue Corridor Reinvestment Area
- Less than half a mile from Lamar RTD Light Rail Station
- Lakewood supported Dev Area

#### **Property Facts**

| Lot Size  | 1.37 AC (59,703 SF)              |
|-----------|----------------------------------|
| Bldg Size | 5,844 SF Total                   |
| Zoning    | M-G-U<br>(Click for zoning info) |

# **ASSEMBLAGE** NE CORNER OF COLFAX & KENDALL

|                      | 6295 W. Colfax           | 1510 Kendall             | 1523 Jay                 | 6203-05 W Colfax |
|----------------------|--------------------------|--------------------------|--------------------------|------------------|
| Ground Size          | 22,878 SF                | 16,875 SF                | 19,950 SF                | 19,950 SF        |
| Building Size        | 1,238 SF                 | 3,170 SF                 | 1,414 SF                 | N/A              |
| Building Use         | Auto Sales Office        | 3 Bay Auto Services      | Salvage Yard Office      | N/A              |
| Current Use          | Vacant                   | Vacant                   | Leased M-T-M             | Vacant Ground    |
| Lease Rate           | \$9,000 per<br>Month/NNN | \$9,000 per<br>Month/NNN | \$9,000 per<br>Month/NNN | N/A              |
| Annual NNN Expenses  | \$19,447.48              | \$18,676.82              | \$17,603.06              |                  |
| Monthly NNN Expenses | \$1,620.62               | \$1,556.40               | \$1,466.92               |                  |