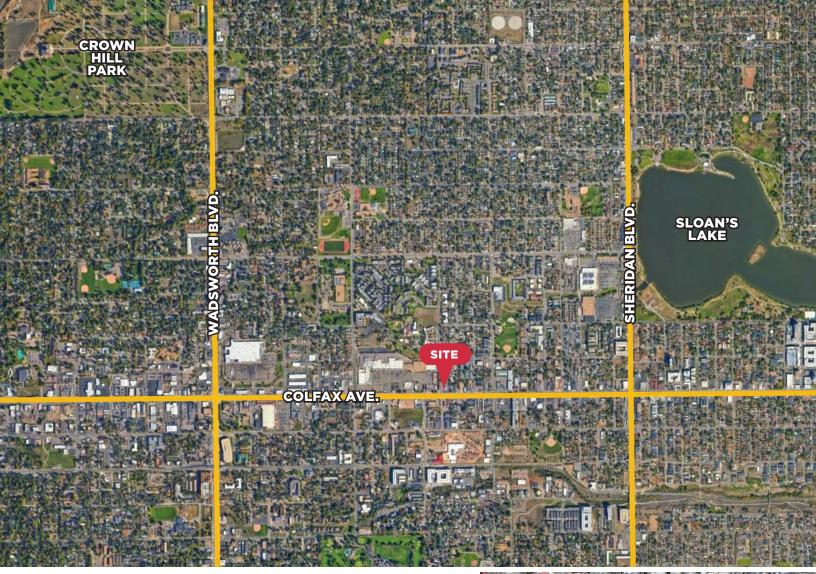

## **Property Overview**

- Large corner lot at the intersection
  of West Colfax Avenue & Kendall Street
- Three (3) free-standing buildings totalling 5,844 SF
- M-G-U zoning allows for a variety of uses including multi-family, retail, office, restaurant, and more
- Located within the West Colfax Avenue Corridor Reinvestment Area
- Less than half a mile from Lamar RTD Light Rail Station
- Lakewood supported Dev Area

| <b>Traffic Counts</b>     | <b>Daily Volume</b> |
|---------------------------|---------------------|
| W Colfax Ave @ Kendall St | 34,000              |
| Harlan St @ W Colfax Ave  | 3,400               |
| W 14th Ave @ Harlan St    | 6,000               |

| Demographics      | 1 Mile   | 3 Mile   | 5 Mile   |
|-------------------|----------|----------|----------|
| Population        | 21,092   | 164,407  | 450,871  |
| Households        | 9,409    | 69,039   | 201,860  |
| Average HH Income | \$64,509 | \$79,248 | \$83,212 |
| Daytime Employees | 9,409    | 66,930   | 296,948  |