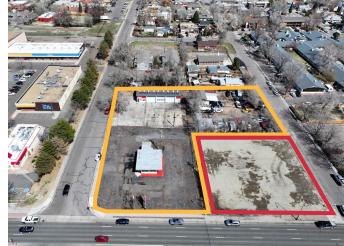

## **Property Overview**

- Large corner lot at the intersection
  of West Colfax Avenue & Kendall Street
- Three (3) free-standing buildings totalling 5,844 SF
- M-G-U zoning allows for a variety of uses including multi-family, retail, office, restaurant, and more
- Located within the West Colfax Avenue Corridor Reinvestment Area
- Less than half a mile from Lamar RTD Light Rail Station
- Lakewood supported Dev Area

#### **Property Facts**

| Lot Size  | 1.37 AC (59,703 SF)              |
|-----------|----------------------------------|
| Bldg Size | 5,844 SF Total                   |
| Zoning    | M-G-U<br>(Click for zoning info) |