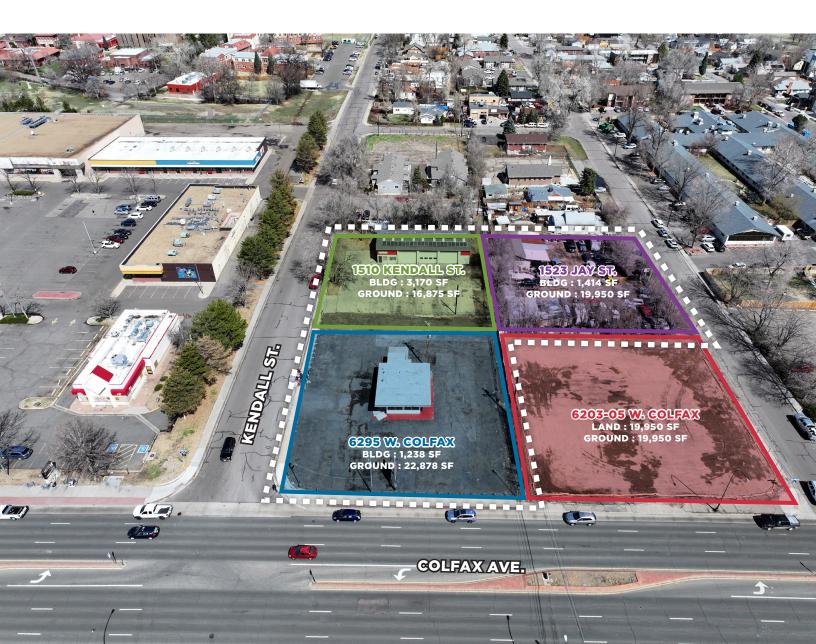

# **ASSEMBLAGE NE CORNER OF COLFAX & KENDALL**

Lakewood, CO 80214

## **Property Overview**

- Large corner lot at the intersection
  of West Colfax Avenue & Kendall Street
- Three (3) free-standing buildings totalling 5,844 SF
- M-G-U zoning allows for a variety of uses including multi-family, retail, office, restaurant, and more
- Located within the West Colfax Avenue Corridor Reinvestment Area
- Less than half a mile from Lamar RTD Light Rail Station
- Lakewood supported Dev Area

#### **Property Facts**

| Lot Size  | 1.37 AC (59,703 SF)              |
|-----------|----------------------------------|
| Bldg Size | 5,844 SF Total                   |
| Zoning    | M-G-U<br>(Click for zoning info) |

# **ASSEMBLAGE** NE CORNER OF COLFAX & KENDALL

|                      | 6295 W. Colfax           | 1510 Kendall             | 1523 Jay                 | 6203-05 W Colfax |
|----------------------|--------------------------|--------------------------|--------------------------|------------------|
| Ground Size          | 22,878 SF                | 16,875 SF                | 19,950 SF                | 19,950 SF        |
| Building Size        | 1,238 SF                 | 3,170 SF                 | 1,414 SF                 | N/A              |
| Building Use         | Auto Sales Office        | 3 Bay Auto Services      | Salvage Yard Office      | N/A              |
| Current Use          | Vacant                   | Vacant                   | Leased M-T-M             | Vacant Ground    |
| Lease Rate           | \$9,000 per<br>Month/NNN | \$9,000 per<br>Month/NNN | \$9,000 per<br>Month/NNN | N/A              |
| Annual NNN Expenses  | \$19,447.48              | \$18,676.82              | \$17,603.06              |                  |
| Monthly NNN Expenses | \$1,620.62               | \$1,556.40               | \$1,466.92               |                  |