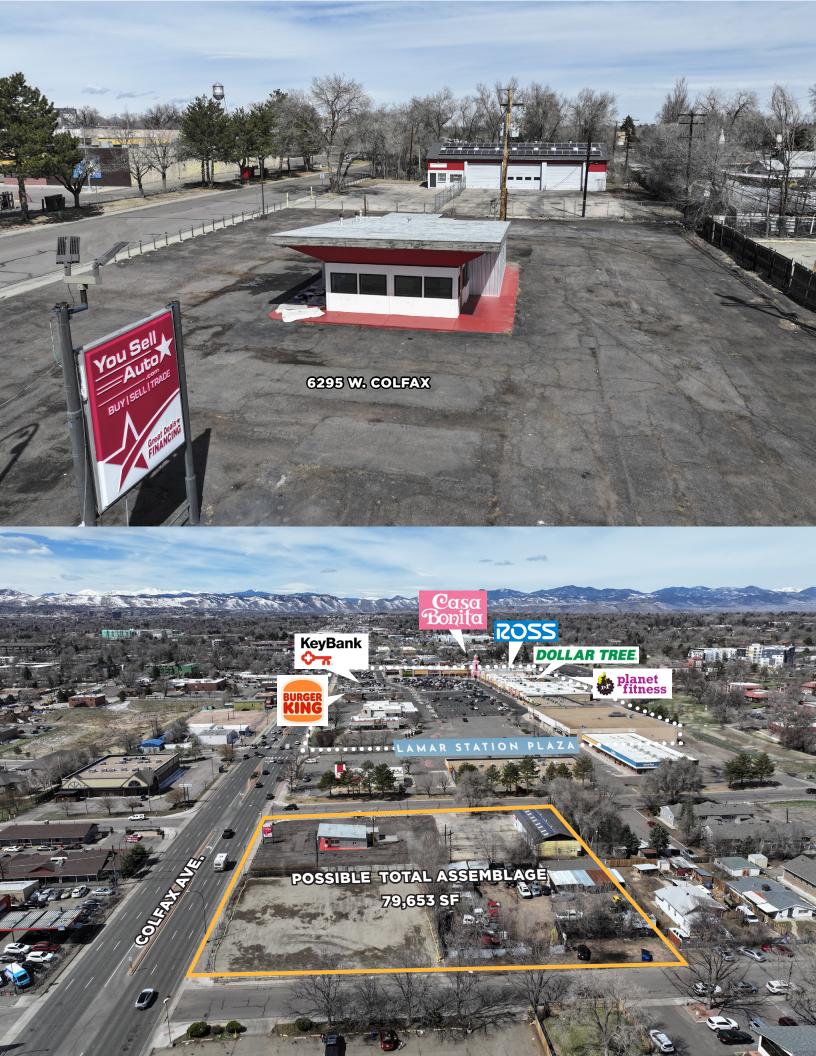

## **Property Overview**

- Large corner lot at the intersection
  of West Colfax Avenue & Kendall Street
- Three (3) free-standing buildings totalling 5,844 SF
- M-G-U zoning allows for a variety of uses including multi-family, retail, office, restaurant, and more
- Located within the West Colfax Avenue Corridor Reinvestment Area
- Less than half a mile from Lamar RTD Light Rail Station
- Lakewood supported Dev Area

# **ASSEMBLAGE** NE CORNER OF COLFAX & KENDALL

|                      | 6295 W. Colfax           | 1510 Kendall             | 1523 Jay                 | 6203-05 W Colfax |
|----------------------|--------------------------|--------------------------|--------------------------|------------------|
| Ground Size          | 22,878 SF                | 16,875 SF                | 19,950 SF                | 19,950 SF        |
| Building Size        | 1,238 SF                 | 3,170 SF                 | 1,414 SF                 | N/A              |
| Building Use         | Auto Sales Office        | 3 Bay Auto Services      | Salvage Yard Office      | N/A              |
| Current Use          | Vacant                   | Vacant                   | Leased M-T-M             | Vacant Ground    |
| Lease Rate           | \$9,000 per<br>Month/NNN | \$9,000 per<br>Month/NNN | \$9,000 per<br>Month/NNN | N/A              |
| Annual NNN Expenses  | \$19,447.48              | \$18,676.82              | \$17,603.06              |                  |
| Monthly NNN Expenses | \$1,620.62               | \$1,556.40               | \$1,466.92               |                  |