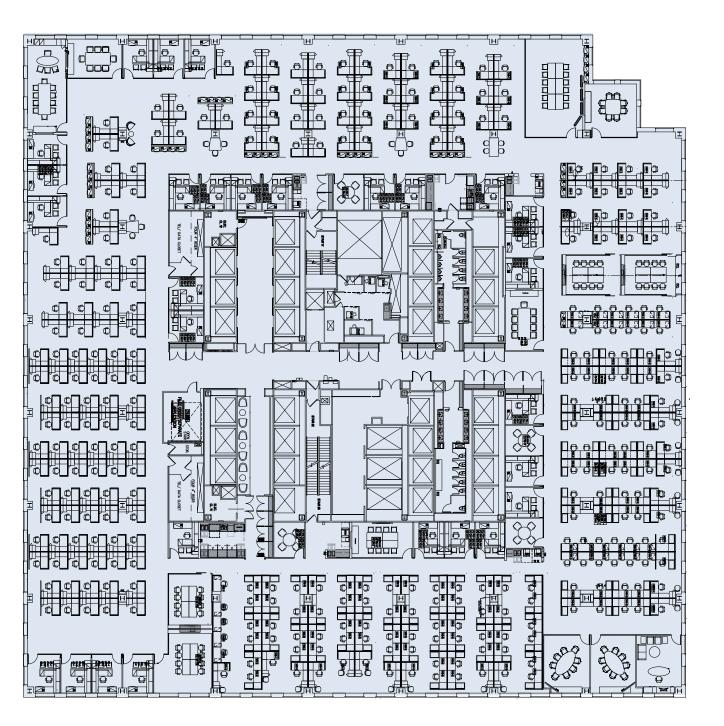

## Entire 11th floor – 56,273 RSF | Existing Installation Floor Plan

#### SPACE FEATURES

- 2 Executive offices (window)
- 19 Interior offices
- 10 Exterior offices (window)
- 106 Bench seats
- 178 workstations
- 5 Conference rooms
- 10 Collaborative Rooms:
  - 4 Agile rooms
  - 1 Innovation lab
  - 1 Technology War Room
  - 4 Quiet rooms