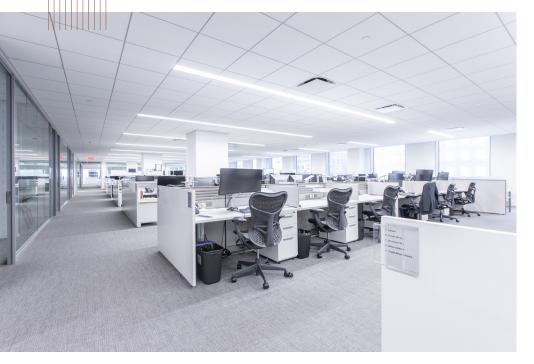

# Beautifully Built and Furnished Full-Floor Sublease View Virtual Tour

225 LIBERTY STREET



Entire 11th Floor – 56,273 RSF Available Immediately

CBRE

## Entire 11th floor – 56,273 RSF | Existing Installation Floor Plan

#### AVAILABILITY DETAILS

| Floor   | Entire 11th Floor       |  |
|---------|-------------------------|--|
| Size    | 56,273 RSF              |  |
| Term    | Through September, 2028 |  |
| Pricing | Upon Request            |  |

#### SPACE FEATURES

- 2 Executive offices (window)
- 19 Interior offices
- 10 Exterior offices (window)
- 106 Bench seats
- 178 workstations
- 5 Conference rooms
- 10 Collaborative Rooms:
  - 4 Agile rooms
  - 1 Innovation lab
  - 1 Technology War Room
  - 4 Quiet rooms



# **Space Photos**









**Space Photos** 









### **Actual View**



| BRUCE SURRY    | 212 618 7044 | Bruce.Surry@cbre.com    |
|----------------|--------------|-------------------------|
| LIZ LASH       | 212 895 0954 | Liz.Lash@cbre.com       |
| SCOTT GOTTLIEB | 212 984 8350 | Scott.Gottlieb@cbre.com |



© 2021 CBRE, Inc. All rights reserved. This information has been obtained from sources believed reliable, but has not been verified for accuracy or completeness. You should conduct a careful, independent investigation of the property and verify all information. Any reliance on this information is solely at your own risk. CBRE and the CBRE logo are service marks of CBRE, Inc. All other marks displayed on this document are the property of their respective owners, and the use of such logos does no