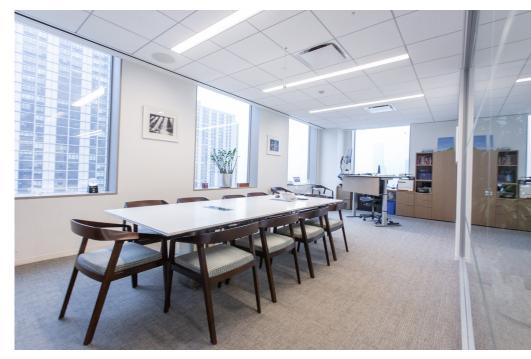

#### SPACE FEATURES

- 2 Executive offices (window)
- 19 Interior offices
- 10 Exterior offices (window)
- 106 Bench seats
- 178 workstations
- 5 Conference rooms
- 10 Collaborative Rooms:
  - 4 Agile rooms
  - 1 Innovation lab
  - 1 Technology War Room
  - 4 Quiet rooms

# **Space Photos**

**Space Photos** 