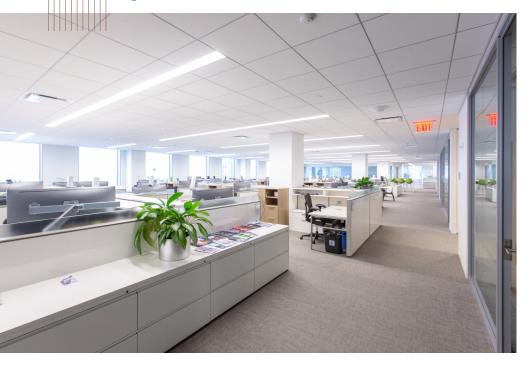

#### SPACE FEATURES

- 2 Executive offices (window)
- 19 Interior offices
- 10 Exterior offices (window)
- 106 Bench seats
- 178 workstations
- 5 Conference rooms
- 10 Collaborative Rooms:
  - 4 Agile rooms
  - 1 Innovation lab
  - 1 Technology War Room
  - 4 Quiet rooms

# **Space Photos**

**Space Photos** 