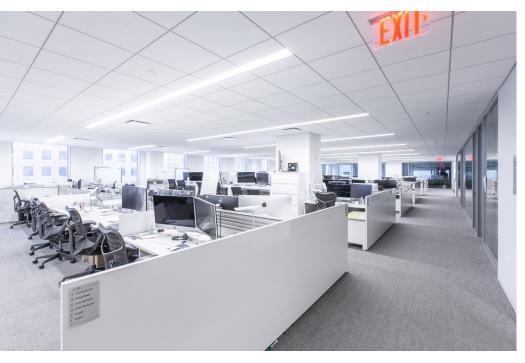

# Beautifully Built and Furnished Full-Floor Sublease View Virtual Tour

225 LIBERTY STREET



Entire 11th Floor – 56,273 RSF Available Immediately

CBRE

## Entire 11th floor – 56,273 RSF | Existing Installation Floor Plan

#### AVAILABILITY DETAILS

| Floor   | Entire 11th Floor       |  |
|---------|-------------------------|--|
| Size    | 56,273 RSF              |  |
| Term    | Through September, 2028 |  |
| Pricing | Upon Request            |  |

#### SPACE FEATURES

- 2 Executive offices (window)
- 19 Interior offices
- 10 Exterior offices (window)
- 106 Bench seats
- 178 workstations
- 5 Conference rooms
- 10 Collaborative Rooms:
  - 4 Agile rooms
  - 1 Innovation lab
  - 1 Technology War Room
  - 4 Quiet rooms



# **Space Photos**









**Space Photos** 









### **Actual View**



| BRUCE SURRY    | 212 618 7044 | Bruce.Surry@cbre.com    |
|----------------|--------------|-------------------------|
| LIZ LASH       | 212 895 0954 | Liz.Lash@cbre.com       |
| SCOTT GOTTLIEB | 212 984 8350 | Scott.Gottlieb@cbre.com |



© 2021 CBRE, Inc. All rights reserved. This information has been obtained from sources believed reliable, but has not been verified for accuracy or completeness. You should conduct a careful, independent investigation of the property and verify all information. Any reliance on this information is solely at your own risk. CBRE and the CBRE logo are service marks of CBRE, Inc. All other marks displayed on this document are the property of their respective owners, and the use of such logos does not