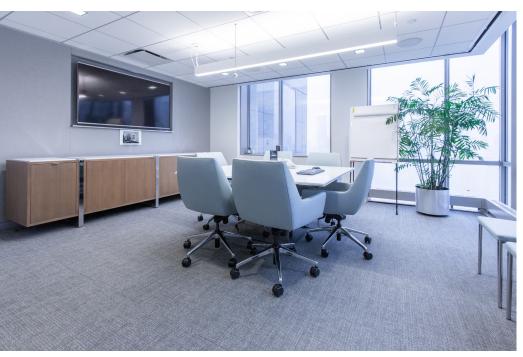

#### SPACE FEATURES

- 2 Executive offices (window)
- 19 Interior offices
- 10 Exterior offices (window)
- 106 Bench seats
- 178 workstations
- 5 Conference rooms
- 10 Collaborative Rooms:
  - 4 Agile rooms
  - 1 Innovation lab
  - 1 Technology War Room
  - 4 Quiet rooms

# **Space Photos**

**Space Photos** 