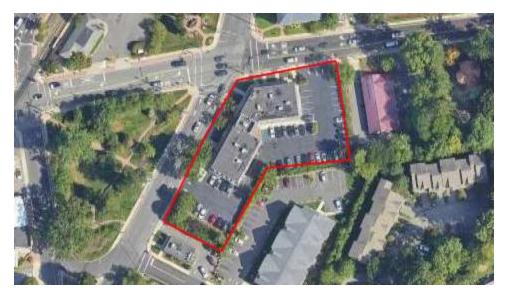

#### **PROPERTY HIGHLIGHTS**

- Lot Size at ±0.96 Acres (Block 2408, Lot 2)
- ±2.250 SF Available to Rent on Second Floor
- Retail on First Floor, Medical / Office on Second Floor
- Elevator Access Available
- Walking Distance to Montvale Train Station
- Light Traffic Intersection
- Taxes at \$43,120 (2024)