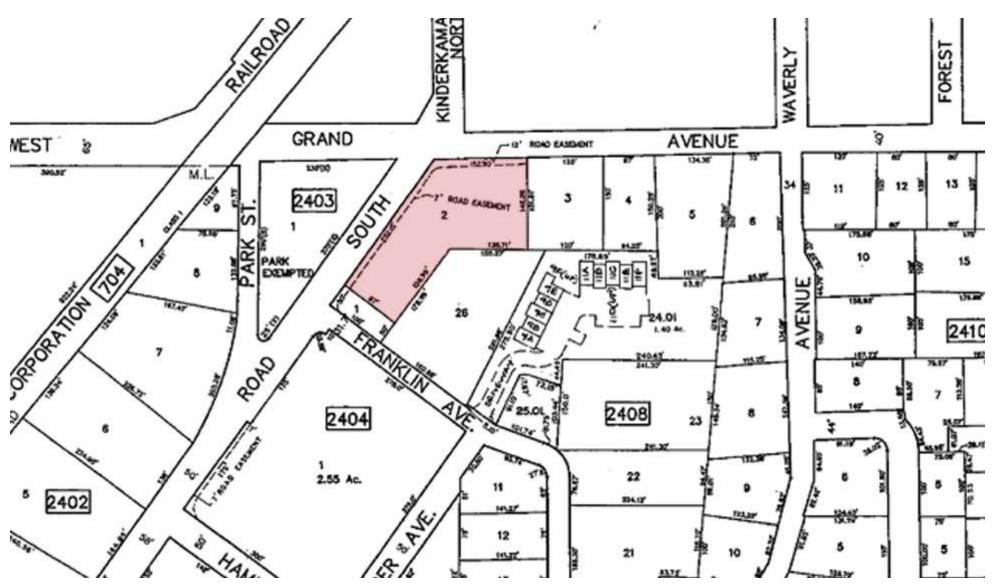

#### **PROPERTY HIGHLIGHTS**

- Lot Size at ±0.96 Acres (Block 2408, Lot 2)
- ±2.250 SF Available to Rent on Second Floor
- Retail on First Floor, Medical / Office on Second Floor
- Elevator Access Available
- Walking Distance to Montvale Train Station
- Light Traffic Intersection
- Taxes at \$43,120 (2024)