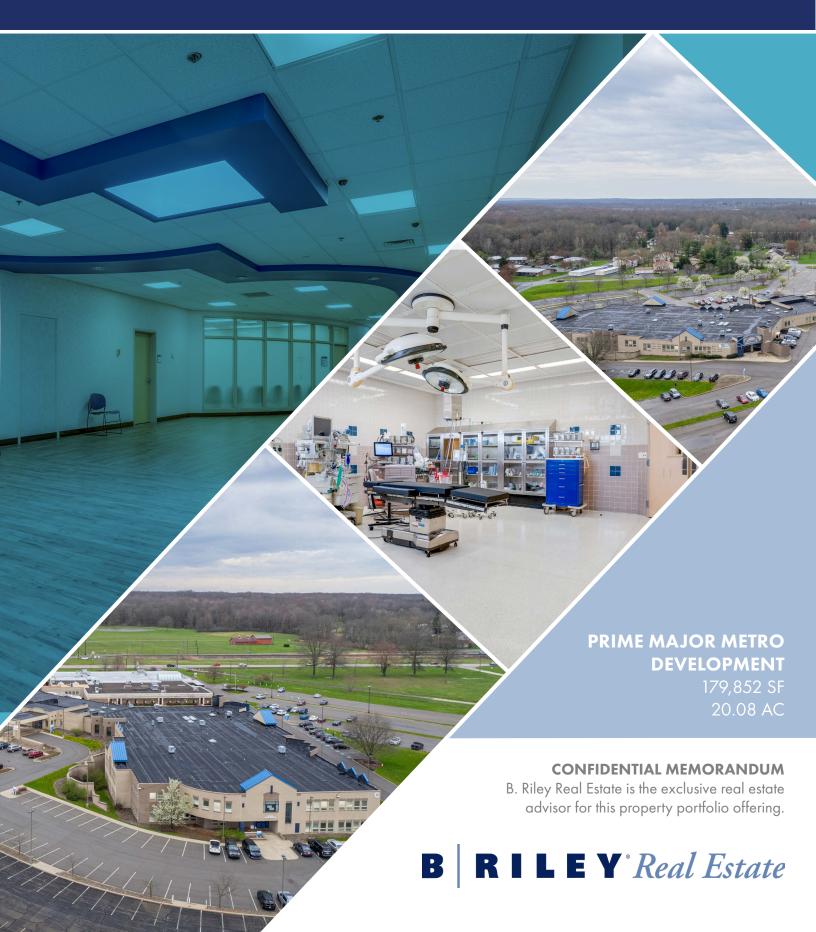

# MEDICAL OFFICE BUILDING FOR SALE

2580-2668 ELM ROAD WARREN, OH

## MEDICAL OFFICE BUILDING FOR SALE

### 2580-2668 ELM ROAD WARREN, OH

B. Riley has been engaged by Steward Healthcare to market the Elm Road Medical Campus for sale with the cooperation of the property owners, affiliates of Medical Properties Trust. Located ~4.5 miles northwest of downtown Warren, OH and ~14.3 miles northeast of Youngstown, OH, this 20.1-acre campus includes 179,852 SF of medical office space across four connected buildings that host an array of ambulatory surgery and hospital outpatient rehab, imaging, and lab services.