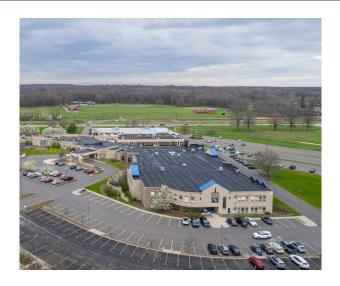

### 2580-2668 ELM ROAD WARREN, OH

B. Riley has been engaged by Steward Healthcare to market the Elm Road Medical Campus for sale with the cooperation of the property owners, affiliates of Medical Properties Trust. Located ~4.5 miles northwest of downtown Warren, OH and ~14.3 miles northeast of Youngstown, OH, this 20.1-acre campus includes 179,852 SF of medical office space across four connected buildings that host an array of ambulatory surgery and hospital outpatient rehab, imaging, and lab services.

Given the strong demand for hospital outpatient services within the region and the medical center's ability to service not only Warren but multiple surrounding communities, this asset provides both investors and potential users a high-quality medical office facility.