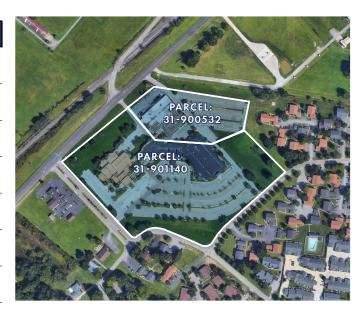

| PROPERTY SUMMARY       |                               |
|------------------------|-------------------------------|
| Address                | 2580-2668 Elm Road Warren, OH |
| County                 | Trumbull                      |
| Total Acres            | 20.08                         |
| Zoning                 | C-3 Commercial                |
| Buildings              | 4                             |
| Total Building Sq. Ft. | 179,852                       |
| No. of Parcels         | 2                             |