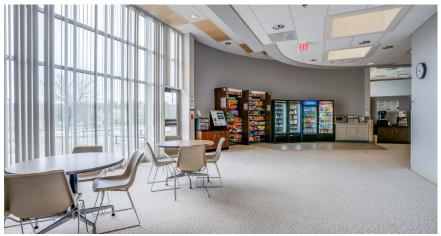

### 2580-2668 ELM ROAD WARREN, OH

B. Riley has been engaged by Steward Healthcare to market the Elm Road Medical Campus for sale with the cooperation of the property owners, affiliates of Medical Properties Trust. Located ~4.5 miles northwest of downtown Warren, OH and ~14.3 miles northeast of Youngstown, OH, this 20.1-acre campus includes 179,852 SF of medical office space across four connected buildings that host an array of ambulatory surgery and hospital outpatient rehab, imaging, and lab services.

Given the strong demand for hospital outpatient services within the region and the medical center's ability to service not only Warren but multiple surrounding communities, this asset provides both investors and potential users a high-quality medical office facility.