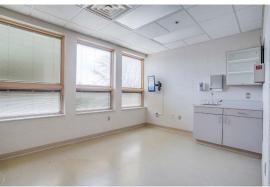

### 2580-2668 ELM ROAD WARREN, OH

B. Riley has been engaged by Steward Healthcare to market the Elm Road Medical Campus for sale with the cooperation of the property owners, affiliates of Medical Properties Trust. Located ~4.5 miles northwest of downtown Warren, OH and ~14.3 miles northeast of Youngstown, OH, this 20.1-acre campus includes 179,852 SF of medical office space across four connected buildings that host an array of ambulatory surgery and hospital outpatient rehab, imaging, and lab services.

Built in 1980 and renovated in 1995, significant capital has been invested in recent years to modernize the property and outfit the facility with the necessary infrastructure to support the range of medical services provided. These facility improvements have included enhancements to the building's exterior envelope, regulatory and life safety systems, facility mechanical, electrical, and plumbing, as well as property sitework and parking improvements to better position the property for long-term operations.