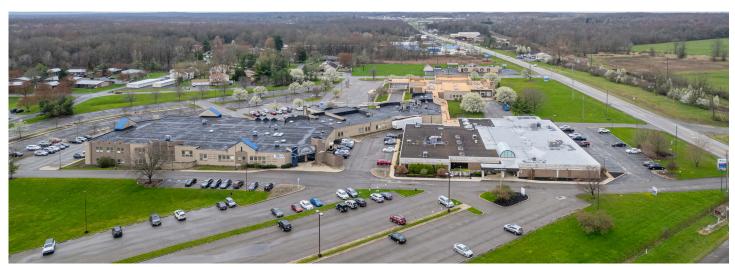

### 2580-2668 ELM ROAD WARREN, OH

B. Riley has been engaged by Steward Healthcare to market the Elm Road Medical Campus for sale with the cooperation of the property owners, affiliates of Medical Properties Trust. Located ~4.5 miles northwest of downtown Warren, OH and ~14.3 miles northeast of Youngstown, OH, this 20.1-acre campus includes 179,852 SF of medical office space across four connected buildings that host an array of ambulatory surgery and hospital outpatient rehab, imaging, and lab services.

Given the strong demand for hospital outpatient services within the region and the medical center's ability to service not only Warren but multiple surrounding communities, this asset provides both investors and potential users a high-quality medical office facility.