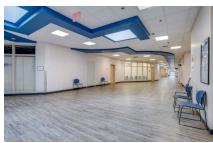

### 2580-2668 ELM ROAD WARREN, OH

B. Riley has been engaged by Steward Healthcare to market the Elm Road Medical Campus for sale with the cooperation of the property owners, affiliates of Medical Properties Trust. Located ~4.5 miles northwest of downtown Warren, OH and ~14.3 miles northeast of Youngstown, OH, this 20.1-acre campus includes 179,852 SF of medical office space across four connected buildings that host an array of ambulatory surgery and hospital outpatient rehab, imaging, and lab services.

Built in 1980 and renovated in 1995, significant capital has been invested in recent years to modernize the property and outfit the facility with the necessary infrastructure to support the range of medical services provided. These facility improvements have included enhancements to the building's exterior envelope, regulatory and life safety systems, facility mechanical, electrical, and plumbing, as well as property sitework and parking improvements to better position the property for long-term operations.