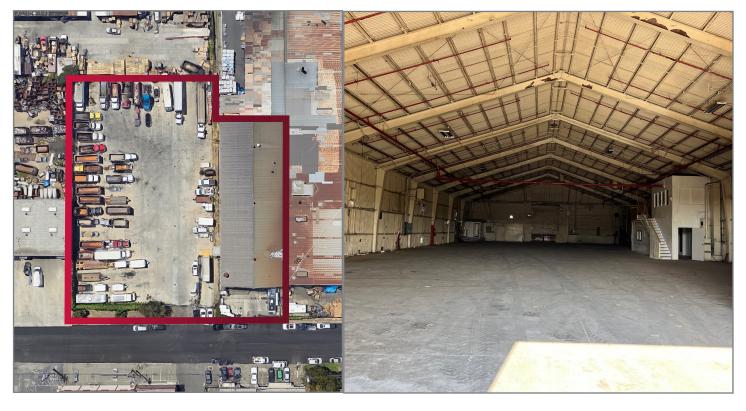

## AVAILABLE FOR LEASE

21301 CLOUD WAY | HAYWARD, CA

## LISTING DATA:

- 12,000± SF Metal Industrial Building
- 500± SF Office Area
- 1 Drive-in Door to Building
- 1 Dock that Loads to Yard Area
- 18' Clear Height
- Sprinklered
- Large 1.0± Acre Concrete Yard, Fenced w/ Lighting
  \*Yard Space can be Leased Separately