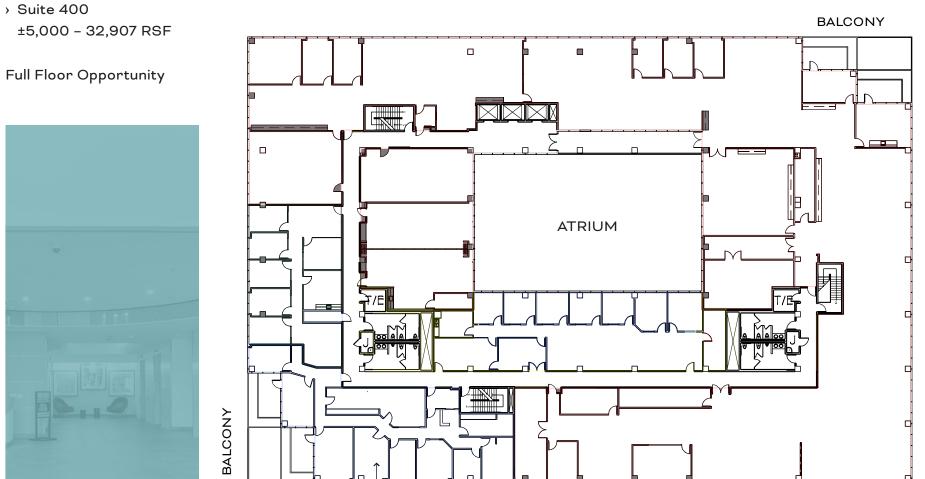

### **15350 SHERMAN WAY** FOURTH FLOOR

#### 15350 Sherman Way

| SUITE | SQUARE FOOTAGE                                | RATE       |
|-------|-----------------------------------------------|------------|
| 170   | ±10,581 RSF                                   | \$2.55 MG  |
| 150   | ±7,307 RSF                                    | \$2.25 FSG |
| 250   | ±5,028 RSF                                    | \$2.25 FSG |
| 255   | ±8,697 RSF                                    | \$2.25 FSG |
| 300   | ±9,052 RSF                                    | \$2.25 FSG |
| 310   | ±963 RSF                                      | \$2.25 FSG |
| 315   | ±1,363 RSF                                    | \$2.25 FSG |
| 325   | ±1,717 RSF                                    | \$2.25 FSG |
| 350   | ±12,466 RSF                                   | \$2.25 FSG |
| 380   | ±5,735 RSF                                    | \$2.25 FSG |
| 400   | Full floor opportunity<br>±5,000 - 32,907 RSF | \$2.25 FSG |