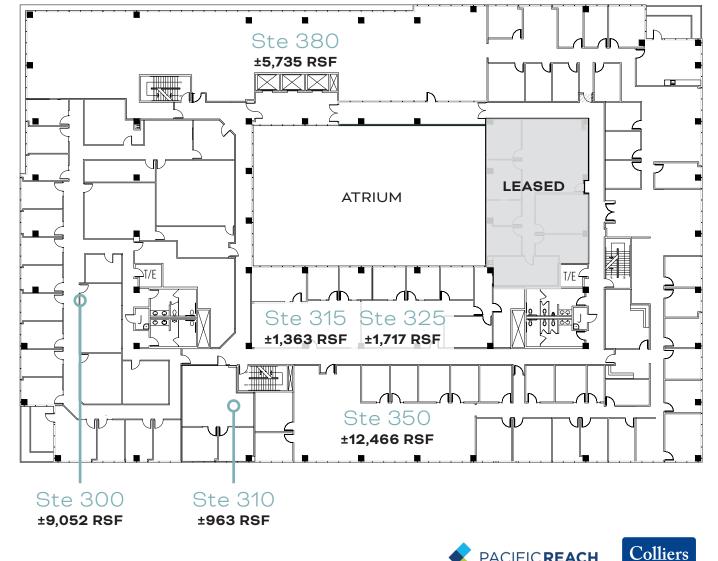

## **15350 SHERMAN WAY** THIRD FLOOR

| > Suite 300 | ±9,052 RSF  |
|-------------|-------------|
| › Suite 310 | ±963 RSF    |
| › Suite 315 | ±1,363 RSF  |
| › Suite 325 | ±1,717 RSF  |
| › Suite 350 | ±12,466 RSF |
| > Suite 380 | ±5,735 RSF  |

#### 15350 Sherman Way

| SUITE | SQUARE FOOTAGE                                | RATE       |
|-------|-----------------------------------------------|------------|
| 170   | ±10,581 RSF                                   | \$2.55 MG  |
| 150   | ±7,307 RSF                                    | \$2.25 FSG |
| 250   | ±5,028 RSF                                    | \$2.25 FSG |
| 255   | ±8,697 RSF                                    | \$2.25 FSG |
| 300   | ±9,052 RSF                                    | \$2.25 FSG |
| 310   | ±963 RSF                                      | \$2.25 FSG |
| 315   | ±1,363 RSF                                    | \$2.25 FSG |
| 325   | ±1,717 RSF                                    | \$2.25 FSG |
| 350   | ±12,466 RSF                                   | \$2.25 FSG |
| 380   | ±5,735 RSF                                    | \$2.25 FSG |
| 400   | Full floor opportunity<br>±5,000 - 32,907 RSF | \$2.25 FSG |