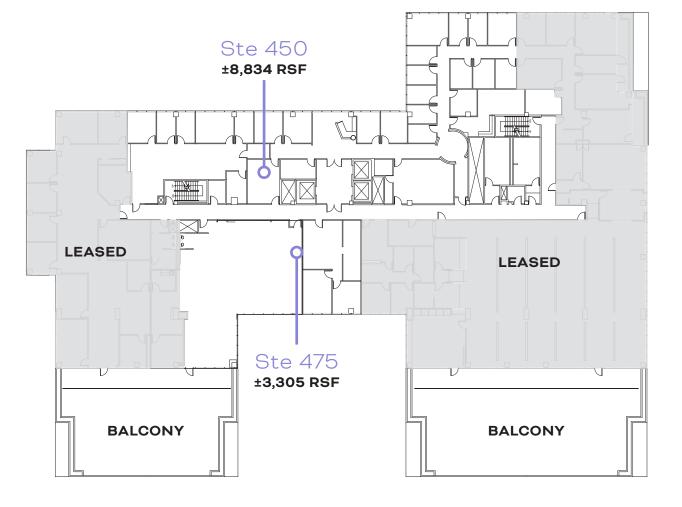

#### **15400 SHERMAN WAY** FOURTH FLOOR

> Suite 450 ±8.834 RSF

> Suite 475 ±3,305 RSF