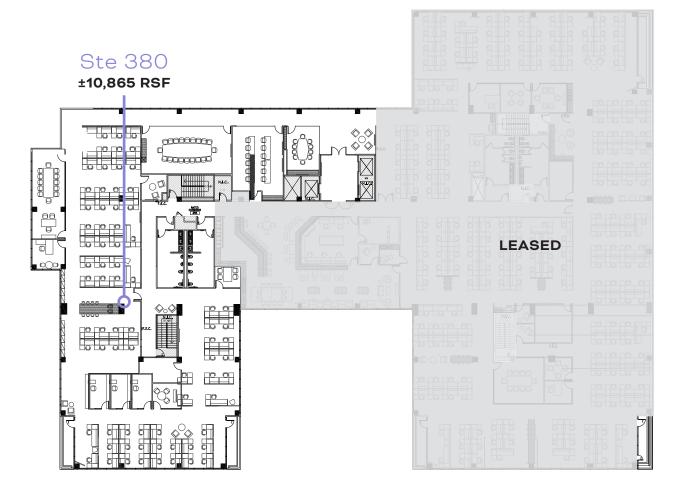

200   | ±19,165 RSF    | \$2.25 FSG |
| 380   | ±10,865 RSF    | \$2.25 FSG |
| 450   | ±8,834 RSF     | \$2.25 FSG |
| 475   | 3,305 RSF      | \$2.25 FSG |



### **15350 SHERMAN WAY** FIRST FLOOR



### **15350 SHERMAN WAY** SECOND FLOOR



## **15350 SHERMAN WAY** THIRD FLOOR

| > Suite 300 | ±9,052 RSF  |
|-------------|-------------|
| › Suite 310 | ±963 RSF    |
| › Suite 315 | ±1,363 RSF  |
| › Suite 325 | ±1,717 RSF  |
| › Suite 350 | ±12,466 RSF |
| > Suite 380 | ±5,735 RSF  |







PACIFIC **REACH** 

### **15350 SHERMAN WAY** FOURTH FLOOR









## **15400 SHERMAN WAY** FIRST FLOOR





> Suite 120 ±1,153 RSF





### **15400 SHERMAN WAY** SECOND FLOOR

> Suite 200 ±19,165 RSF

#### Educational Layout







### **15400 SHERMAN WAY** THIRD FLOOR

> Suite 380 ±10,865 RSF







#### **15400 SHERMAN WAY** FOURTH FLOOR

> Suite 450 ±8.834 RSF

> Suite 475 ±3,305 RSF







## AMENITIES







## TRANSPORTATION













#### **15350 & 15400 SHERMAN WAY** VAN NUYS, CA 91406



CONTACT US

David Solomon +1 818 937 4545 david.solomon@colliers.com Lic. No. 01209699 Matthew Heyn +1 818 334 1860 matt.heyn@colliers.com Lic. No. 01306148 Caitlin Hoffman +1 818 334 1850 caitlin.hoffman@colliers.com Lic. No. 01935762

This document/email has been prepared by Colliers for advertising and general information only. Colliers makes no guarantees, representations or warranties of any kind, expressed or implied, regarding the information including, but not limited to, warranties of content, accuracy and reliability. Any interested party should undertake their own inquiries a