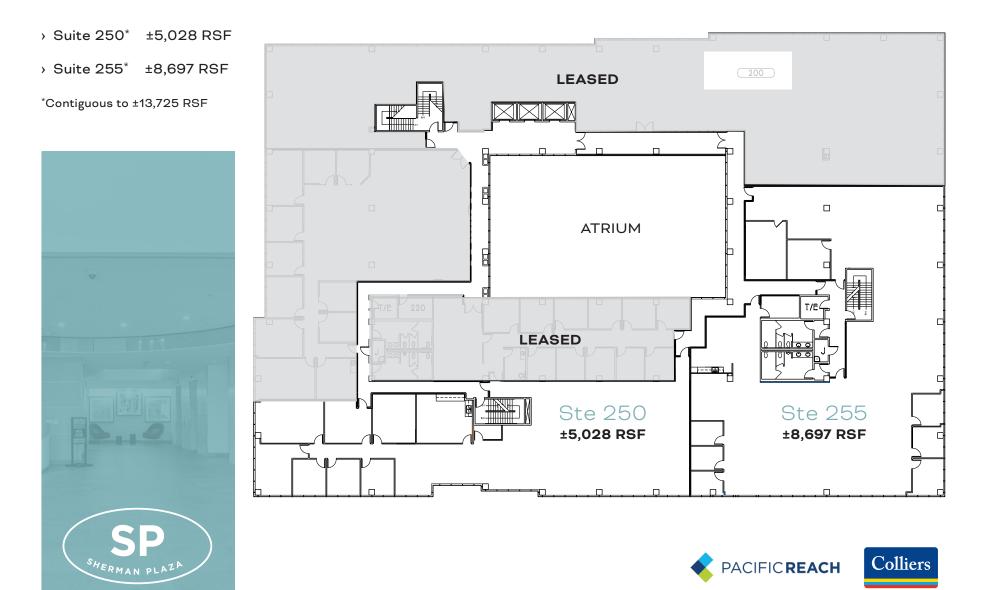

### **15350 SHERMAN WAY** FIRST FLOOR

### **15350 SHERMAN WAY** SECOND FLOOR

#### 15350 Sherman Way

| SUITE | SQUARE FOOTAGE                                | RATE       |
|-------|-----------------------------------------------|------------|
| 170   | ±10,581 RSF                                   | \$2.55 MG  |
| 150   | ±7,307 RSF                                    | \$2.25 FSG |
| 250   | ±5,028 RSF                                    | \$2.25 FSG |
| 255   | ±8,697 RSF                                    | \$2.25 FSG |
| 300   | ±9,052 RSF                                    | \$2.25 FSG |
| 310   | ±963 RSF                                      | \$2.25 FSG |
| 315   | ±1,363 RSF                                    | \$2.25 FSG |
| 325   | ±1,717 RSF                                    | \$2.25 FSG |
| 350   | ±12,466 RSF                                   | \$2.25 FSG |
| 380   | ±5,735 RSF                                    | \$2.25 FSG |
| 400   | Full floor opportunity<br>±5,000 - 32,907 RSF | \$2.25 FSG |