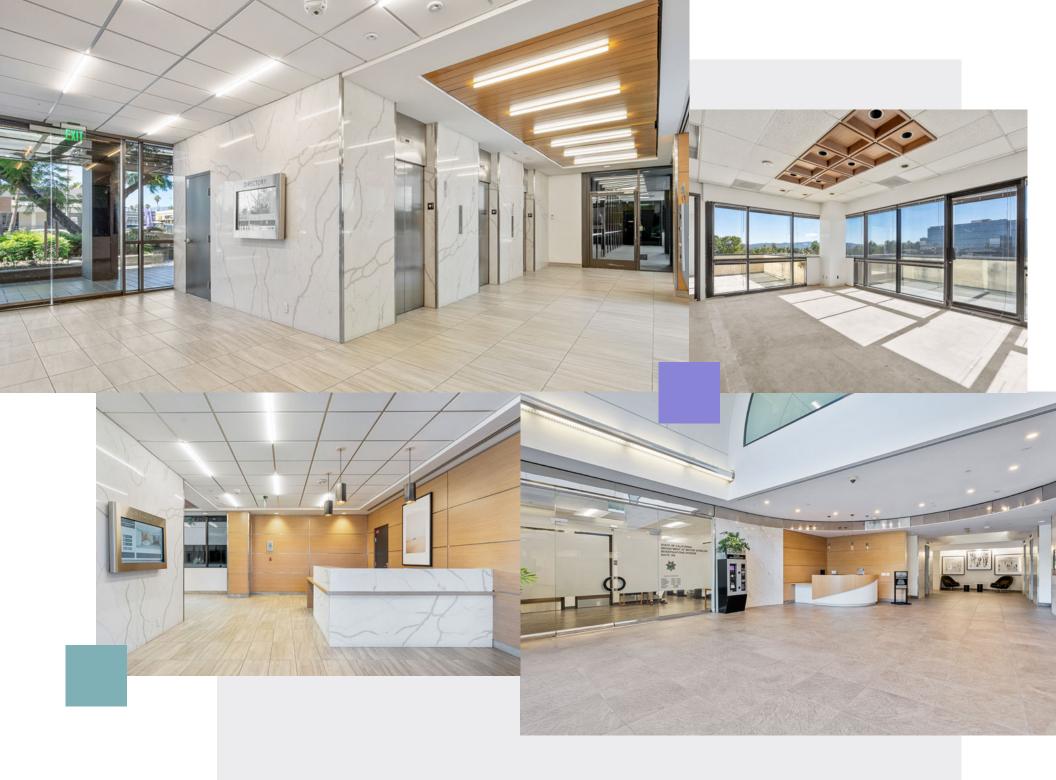

### PROPERTY HIGHLIGHTS

- Conveniently located in the heart of the San Fernando Valley
- > Class A office complex
- > Building and pylon signage available
- > On-site security and management
- > Easy access to the 405 Freeway and the 101 Freeway
- > Fiber connectivity available

## AMENITIES