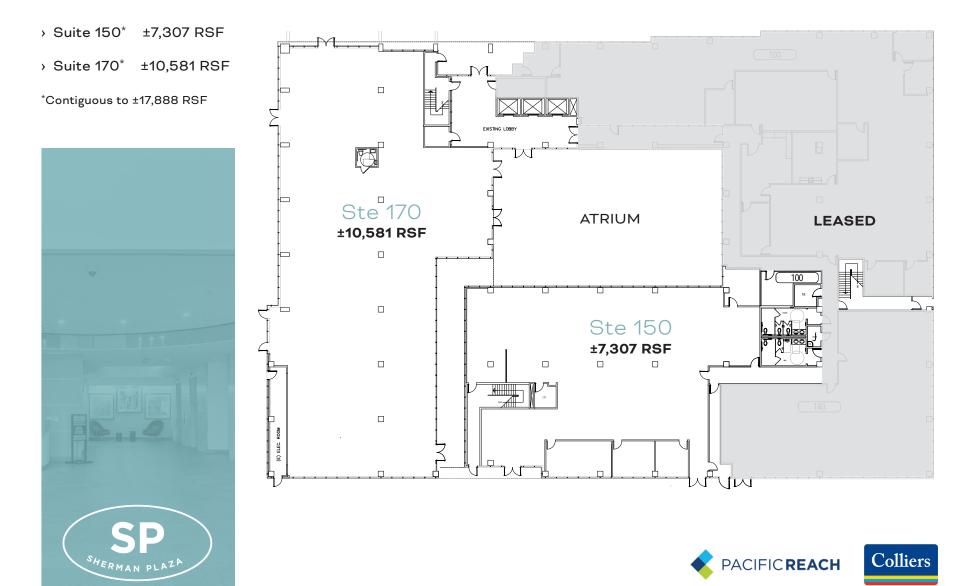

### **15350 SHERMAN WAY** FIRST FLOOR

#### 15350 Sherman Way

| SUITE | SQUARE FOOTAGE                                | RATE       |
|-------|-----------------------------------------------|------------|
| 170   | ±10,581 RSF                                   | \$2.55 MG  |
| 150   | ±7,307 RSF                                    | \$2.25 FSG |
| 250   | ±5,028 RSF                                    | \$2.25 FSG |
| 255   | ±8,697 RSF                                    | \$2.25 FSG |
| 300   | ±9,052 RSF                                    | \$2.25 FSG |
| 310   | ±963 RSF                                      | \$2.25 FSG |
| 315   | ±1,363 RSF                                    | \$2.25 FSG |
| 325   | ±1,717 RSF                                    | \$2.25 FSG |
| 350   | ±12,466 RSF                                   | \$2.25 FSG |
| 380   | ±5,735 RSF                                    | \$2.25 FSG |
| 400   | Full floor opportunity<br>±5,000 - 32,907 RSF | \$2.25 FSG |