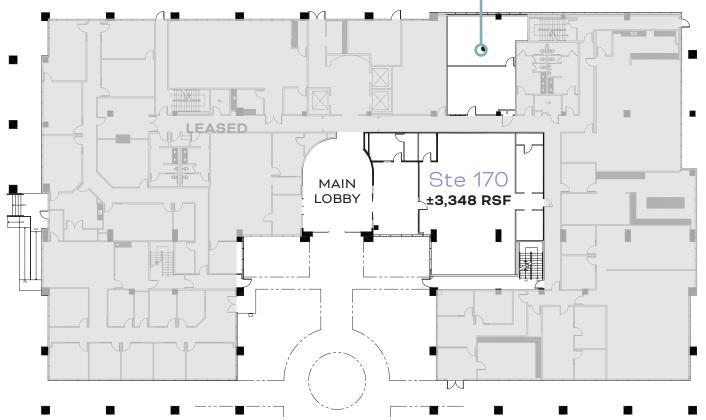

## **15400 SHERMAN WAY** FIRST FLOOR

> Suite 120 ±1,153 RSF

### **15400 SHERMAN WAY** SECOND FLOOR

> Suite 200 ±19,165 RSF