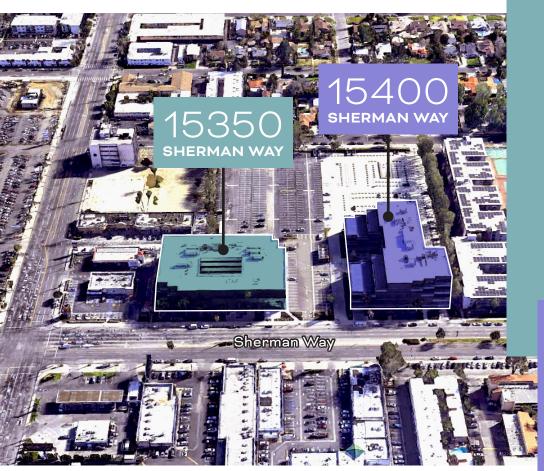

#### **15350 & 15400 SHERMAN WAY** VAN NUYS, CA 91406

David Solomon

+1 818 937 4545 david.solomon@colliers.com Lic. No. 01209699 Matthew Heyn +1 818 334 1860 matt.heyn@colliers.com Lic. No. 01306148 Caitlin Hoffman +1 818 334 1850 caitlin.hoffman@colliers.com Lic. No. 01935762

#### 15350 Sherman Way

| SUITE | SQUARE FOOTAGE                                | RATE       |
|-------|-----------------------------------------------|------------|
| 170   | ±10,581 RSF                                   | \$2.55 MG  |
| 150   | ±7,307 RSF                                    | \$2.25 FSG |
| 250   | ±5,028 RSF                                    | \$2.25 FSG |
| 255   | ±8,697 RSF                                    | \$2.25 FSG |
| 300   | ±9,052 RSF                                    | \$2.25 FSG |
| 310   | ±963 RSF                                      | \$2.25 FSG |
| 315   | ±1,363 RSF                                    | \$2.25 FSG |
| 325   | ±1,717 RSF                                    | \$2.25 FSG |
| 350   | ±12,466 RSF                                   | \$2.25 FSG |
| 380   | ±5,735 RSF                                    | \$2.25 FSG |
| 400   | Full floor opportunity<br>±5,000 - 32,907 RSF | \$2.25 FSG |

#### 15400 Sherman Way

| SUITE | SQUARE FOOTAGE | RATE       |
|-------|----------------|------------|
| 120   | ±1,153 RSF     | \$2.25 FSG |
| 170   | ±3,348 RSF     | \$2.25 FSG |
| 200   | ±19,165 RSF    | \$2.25 FSG |
| 380   | ±10,865 RSF    | \$2.25 FSG |
| 450   | ±8,834 RSF     | \$2.25 FSG |
| 475   | 3,305 RSF      | \$2.25 FSG |