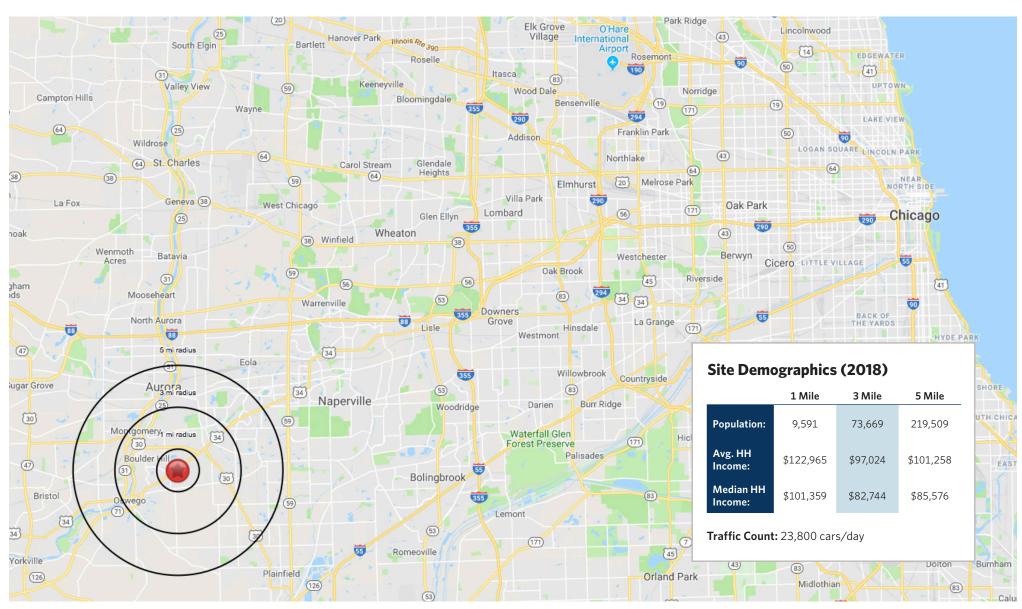

### **PRAIRIE MARKET**

2300-2600 U.S. Highway 34 and 300-350, 540 5th Street, Oswego, IL 60534