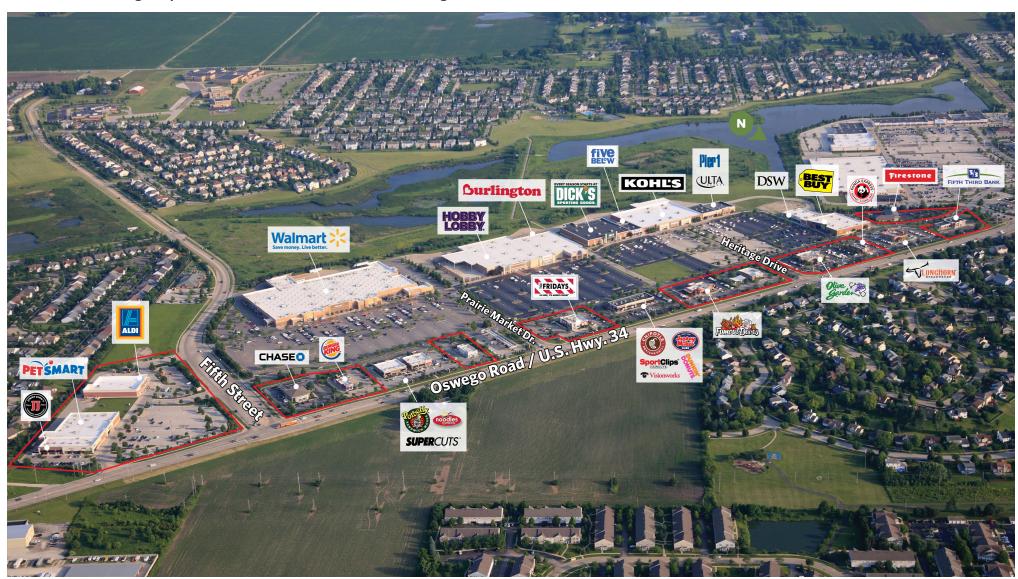

2300-2600 U.S. Highway 34 and 300-350, 540 5th Street, Oswego, IL 60534

E: sle@sterlingorganization.com

2300-2600 U.S. Highway 34 and 300-350, 540 5th Street, Oswego, IL 60534

| UNIT | TENANT                          | SQ. FT. |
|------|---------------------------------|---------|
| 100  | Grand Western Flooring          | 2,600   |
| 102  | Azza Salon & Day Spa            | 2,000   |
| 104  | Allure Nail Spa                 | 1,691   |
| 106  | Available                       | 1,728   |
| 108  | Jimmy John's Gourmet Sandwiches | 1,363   |
| 110  | PetSmart                        | 27,314  |

| UNIT | TENANT                  | SQ. FT. |
|------|-------------------------|---------|
| 125  | Aldi                    | 15,578  |
| 200  | Chase Bank              | 4,411   |
| 205  | Burger King             | 2,694   |
| 210  | Available               | 2,530   |
| 215  | TGI Friday's            | 6,000   |
| 225  | Famous Dave's Bar-B-Que | 6,715   |

| UNIT | TENANT                | SQ. FT. |
|------|-----------------------|---------|
| 230  | Citibank              | 4,675   |
| 235  | Olive Garden          | 7,468   |
| 240  | Panda Express         | 2,649   |
| 245  | Fifth Third Bank      | 4,266   |
| 250  | Bridgestone/Firestone | 7,784   |
|      |                       |         |

### **PRAIRIE MARKET**

2300-2600 U.S. Highway 34 and 300-350, 540 5th Street, Oswego, IL 60534