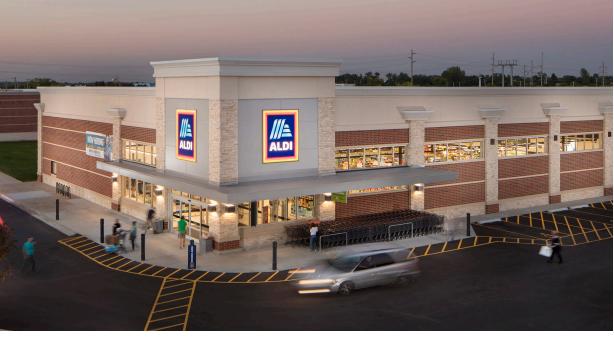

| UNIT | TENANT                  | SQ. FT. |
|------|-------------------------|---------|
| 125  | Aldi                    | 15,578  |
| 200  | Chase Bank              | 4,411   |
| 205  | Burger King             | 2,694   |
| 210  | Available               | 2,530   |
| 215  | TGI Friday's            | 6,000   |
| 225  | Famous Dave's Bar-B-Que | 6,715   |