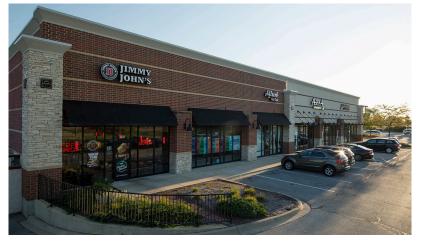

2300-2600 U.S. Highway 34 and 300-350, 540 5th Street, Oswego, IL 60534

E: sle@sterlingorganization.com

2300-2600 U.S. Highway 34 and 300-350, 540 5th Street, Oswego, IL 60534

| UNIT | TENANT                          | SQ. FT. |
|------|---------------------------------|---------|
| 100  | Grand Western Flooring          | 2,600   |
| 102  | Azza Salon & Day Spa            | 2,000   |
| 104  | Allure Nail Spa                 | 1,691   |
| 106  | Available                       | 1,728   |
| 108  | Jimmy John's Gourmet Sandwiches | 1,363   |
| 110  | PetSmart                        | 27,314  |