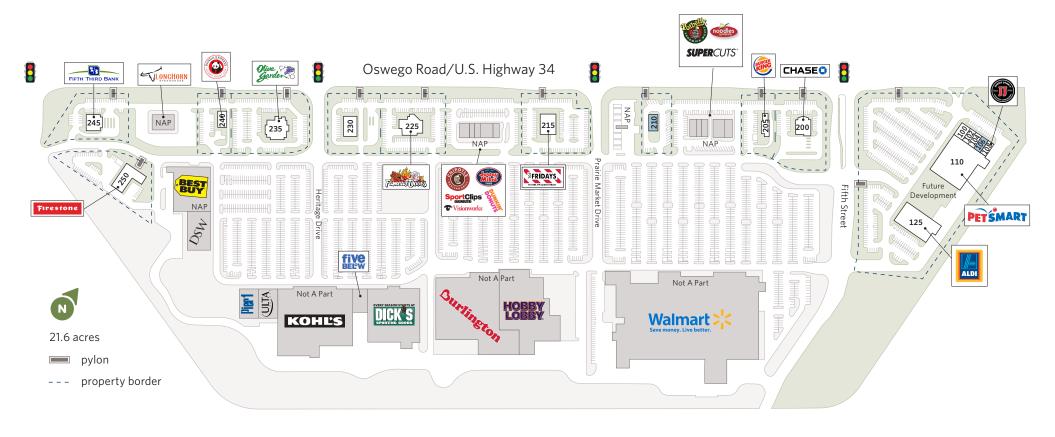

2300-2600 U.S. Highway 34 and 300-350, 540 5th Street, Oswego, IL 60534

E: sle@sterlingorganization.com

2300-2600 U.S. Highway 34 and 300-350, 540 5th Street, Oswego, IL 60534

| UNIT | TENANT                          | SQ. FT. |
|------|---------------------------------|---------|
| 100  | Grand Western Flooring          | 2,600   |
| 102  | Azza Salon & Day Spa            | 2,000   |
| 104  | Allure Nail Spa                 | 1,691   |
| 106  | Available                       | 1,728   |
| 108  | Jimmy John's Gourmet Sandwiches | 1,363   |
| 110  | PetSmart                        | 27,314  |

| UNIT | TENANT                  | SQ. FT. |
|------|-------------------------|---------|
| 125  | Aldi                    | 15,578  |
| 200  | Chase Bank              | 4,411   |
| 205  | Burger King             | 2,694   |
| 210  | Available               | 2,530   |
| 215  | TGI Friday's            | 6,000   |
| 225  | Famous Dave's Bar-B-Que | 6,715   |

| UNIT | TENANT                | SQ. FT. |
|------|-----------------------|---------|
| 230  | Citibank              | 4,675   |
| 235  | Olive Garden          | 7,468   |
| 240  | Panda Express         | 2,649   |
| 245  | Fifth Third Bank      | 4,266   |
| 250  | Bridgestone/Firestone | 7,784   |
|      |                       |         |

**Total Square Feet:** 101,466

For information: John DeWolfe

E: jdewolfe@sterlingorganization.com

P: 847-699-1079 P: 630-468-5041

1079 September 2018

2300-2600 U.S. Highway 34 and 300-350, 540 5th Street, Oswego, IL 60534

### **PRAIRIE MARKET**

2300-2600 U.S. Highway 34 and 300-350, 540 5th Street, Oswego, IL 60534