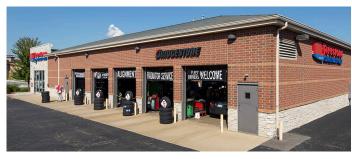

2300-2600 U.S. Highway 34 and 300-350, 540 5th Street, Oswego, IL 60534

E: sle@sterlingorganization.com

2300-2600 U.S. Highway 34 and 300-350, 540 5th Street, Oswego, IL 60534

| UNIT | TENANT                          | SQ. FT. |
|------|---------------------------------|---------|
| 100  | Grand Western Flooring          | 2,600   |
| 102  | Azza Salon & Day Spa            | 2,000   |
| 104  | Allure Nail Spa                 | 1,691   |
| 106  | Available                       | 1,728   |
| 108  | Jimmy John's Gourmet Sandwiches | 1,363   |
| 110  | PetSmart                        | 27,314  |

| UNIT | TENANT                | SQ. FT. |
|------|-----------------------|---------|
| 230  | Citibank              | 4,675   |
| 235  | Olive Garden          | 7,468   |
| 240  | Panda Express         | 2,649   |
| 245  | Fifth Third Bank      | 4,266   |
| 250  | Bridgestone/Firestone | 7,784   |
|      |                       |         |