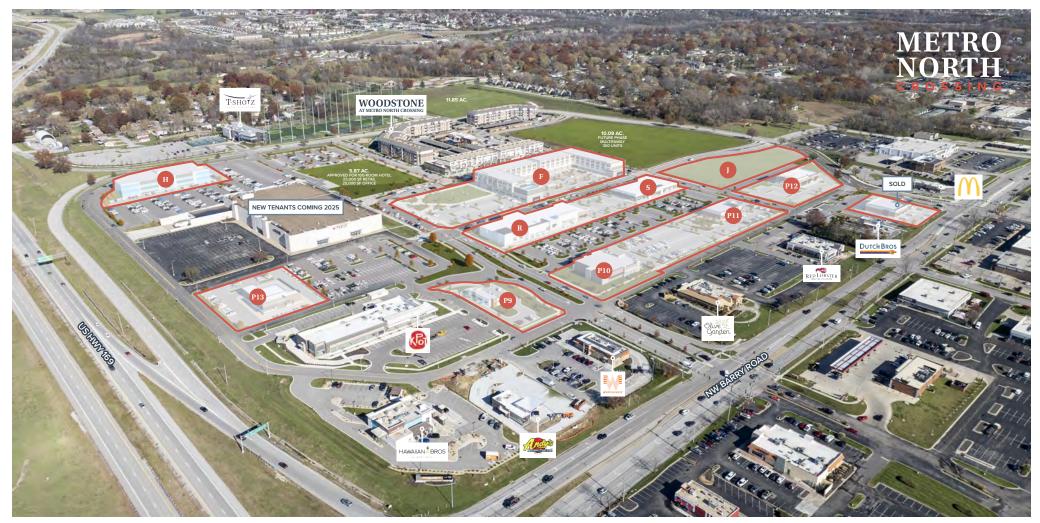

# **METRO** 106 Acre Mixed-Use Development NORTH CROSSING

- E: dhorn@metronorthcrossing.com
- 0:816-979-1829
- 2 400 NW Barry Road, Kansas City, MO 64155

| EXISTING TENANTS      |                                        |  |  |
|-----------------------|----------------------------------------|--|--|
| ANDY'S FROZEN CUSTARD | WHATABURGER                            |  |  |
| HAWAIIAN BROS         | WOODSTONE AT METRO NORTH CROSSING      |  |  |
| KPOT KOREAN BBQ       | - 250 RESIDENTIAL UNITS (FULLY LEASED) |  |  |
| MCDONALD'S            | - HOTWORX                              |  |  |
| OLIVE GARDEN          | - SELECT PHYSICAL THERAPY              |  |  |
| RED LOBSTER           | - THAI ORCHID                          |  |  |
| T-SHOTZ               | - THIRD STREET SOCIAL                  |  |  |

| FUTURE PHASES |                                                                   |  |
|---------------|-------------------------------------------------------------------|--|
| F             | WOODSTONE PHASE 2 - 110 UNITS (CONSTRUCTION STARTING SUMMER 2025) |  |
| н             | PAD SITE FOR SALE                                                 |  |
| J             | PAD SITE FOR SALE                                                 |  |
| P10           | MULTI-TENANT                                                      |  |
| P11           | MULTI-TENANT                                                      |  |
| P12           | MULTI-TENANT                                                      |  |
| P13           | PAD SITE FOR SALE                                                 |  |
| R             | JUNIOR BOX/GROCERY SPACE                                          |  |
| S             | JUNIOR BOX/GROCERY SPACE                                          |  |