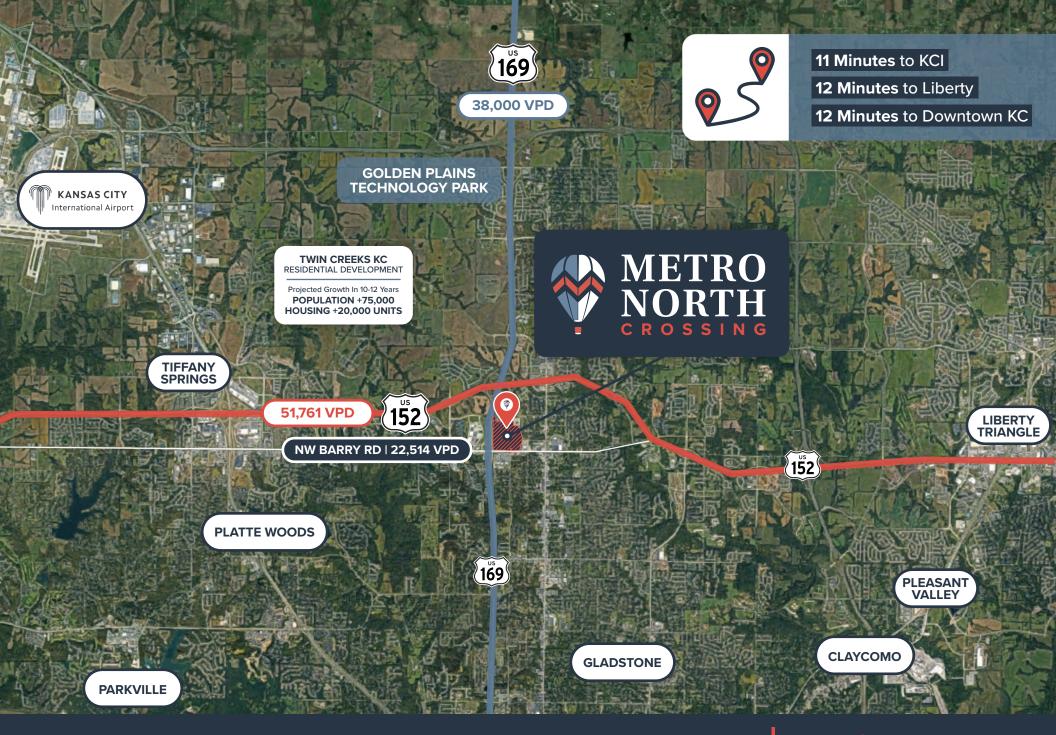

- **E**: dhorn@metronorthcrossing.com
- **0:** 816-979-1829
- 2 400 NW Barry Road, Kansas City, MO 64155

Metro North Crossing is the perfect centralized hub for all current and upcoming expansion in the heart of the Northland. Conveniently located near Highway 169 and 152, making it only minutes from surrounding towns and communities.

### **GROWTH IN THE NORTHLAND**

Twin Creeks KC projected to grow population +75,000 with +20,000 housing units

Golden Plains Technology
Park, home to 1 million square
foot Meta facility

New **\$1.5 billion terminal** at Kansas City International Airport now open