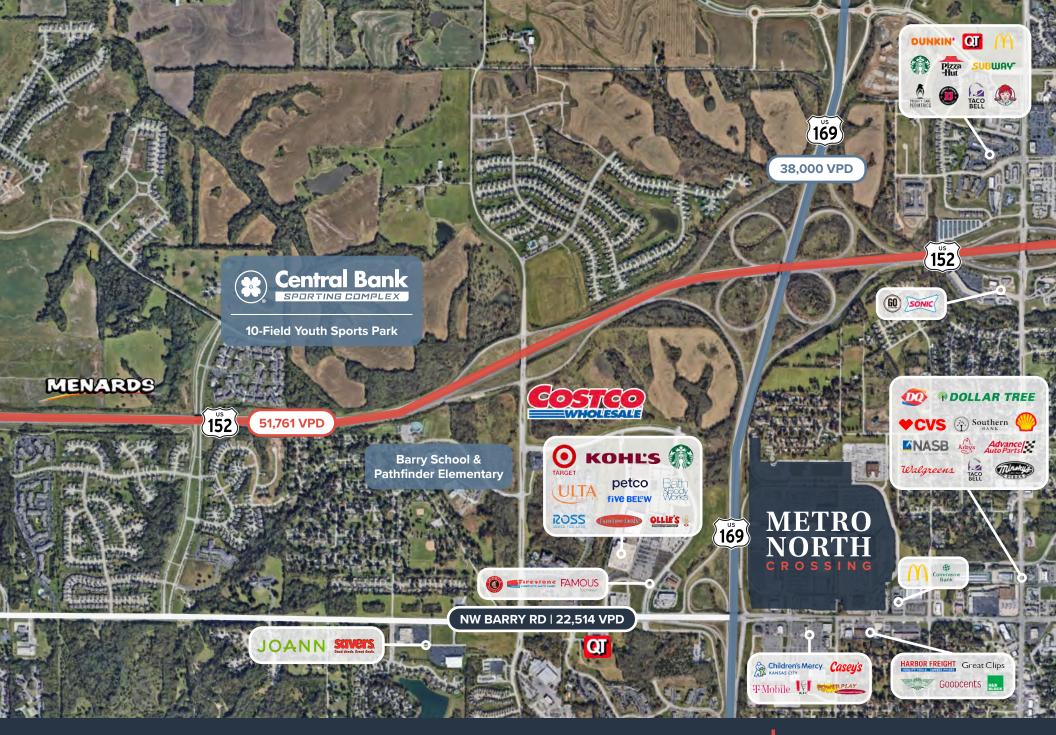

- **E**: dhorn@metronorthcrossing.com
- **0:** 816-979-1829
- 2 400 NW Barry Road, Kansas City, MO 64155

Metro North Crossing is the perfect centralized hub for all current and upcoming expansion in the heart of the Northland. Conveniently located near Highway 169 and 152, making it only minutes from surrounding towns and communities.