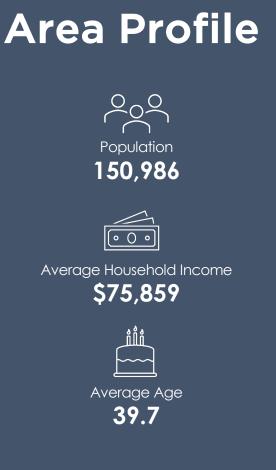

ng Price: \$613,324.80

1.28 AC Site

Springfield, Missouri

## **Site Overview**



#### 1.28 Acres

Retail | Fast Food | Fast Casual Zoning: Highway Commercial Highway 60 & W Republic Road Asking Price: \$613,324.80

This 1.28-acre site is situated between Highway 60 and West Republic Road on the Southside of Springfield. With high traffic counts on West Republic Road and visibility from Highway 60 to the north, this site is ideal for retail, fast food, or fast casual uses. In addition to easy access to the site from Republic Road, the property also has access to the East from the highly trafficked Kansas Expressway making the path from Highway 60 to the site quick. Utilities are available adjacent to the North and East side of the property.

#### **Site Aerials**



# **Demographics**









#### Legend



20 Minute Drive Time

High School Grad

Some College

Associate Degree Bachelors Degree Graduate Degree

Less than 9th Grade Some High School

### Site Concept





Highway 60 & W Republic Road

# Looking for more info?

To request additional information on this property, or to submit an offer, <u>click here</u>.