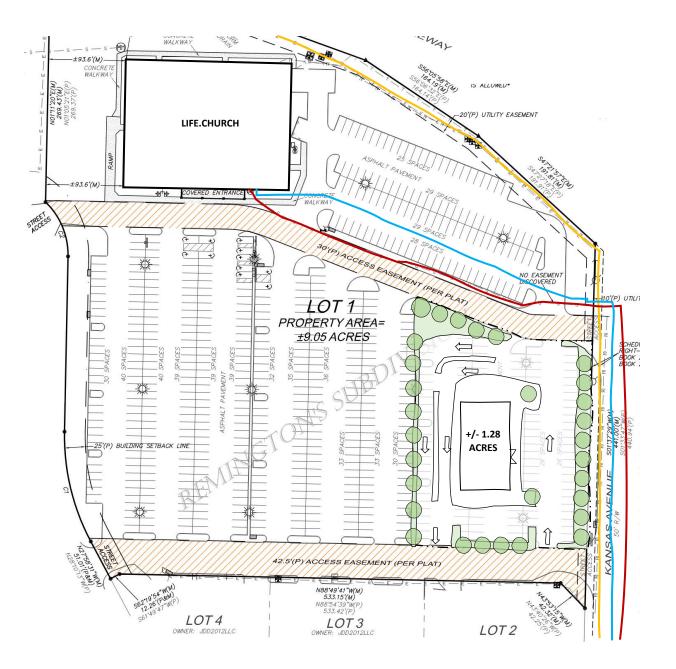

c Road Asking Price: \$613,324.80

This 1.28-acre site is situated between Highway 60 and West Republic Road on the Southside of Springfield. With high traffic counts on West Republic Road and visibility from Highway 60 to the north, this site is ideal for retail, fast food, or fast casual uses. In addition to easy access to the site from Republic Road, the property also has access to the East from the highly trafficked Kansas Expressway making the path from Highway 60 to the site quick. Utilities are available adjacent to the North and East side of the property.

#### **Site Aerials**



# **Demographics**









#### Legend



20 Minute Drive Time

High School Grad

Some College

Associate Degree Bachelors Degree Graduate Degree

Less than 9th Grade Some High School

### Site Concept





Highway 60 & W Republic Road

# Looking for more info?

To request additional information on this property, or to submit an offer, <u>click here</u>.