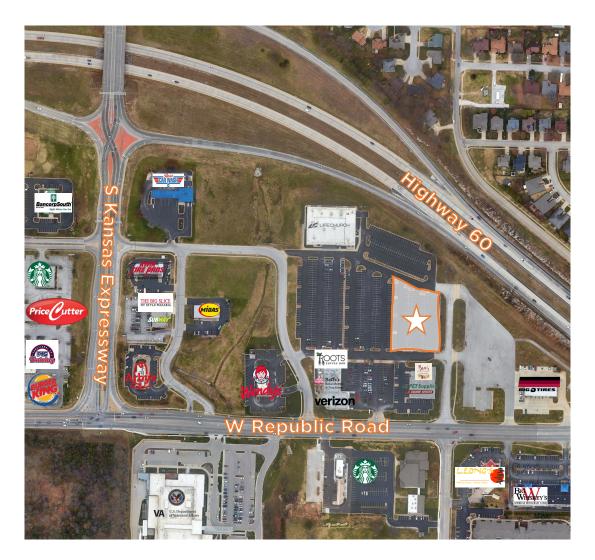

#### 1.28 Acres

Retail | Fast Food | Fast Casual Zoning: Highway Commercial Highway 60 & W Republic Road Asking Price: \$613,324.80

This 1.28-acre site is situated between Highway 60 and West Republic Road on the Southside of Springfield. With high traffic counts on West Republic Road and visibility from Highway 60 to the north, this site is ideal for retail, fast food, or fast casual uses. In addition to easy access to the site from Republic Road, the property also has access to the East from the highly trafficked Kansas Expressway making the path from Highway 60 to the site quick. Utilities are available adjacent to the North and East side of the property.

#### **Site Aerials**