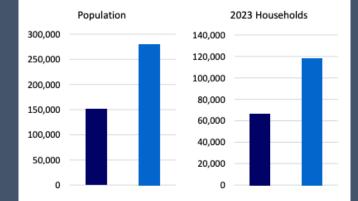

Price: \$613,324.80

1.28 AC Site

Springfield, Missouri

## **Site Overview**



#### 1.28 Acres

Retail | Fast Food | Fast Casual Zoning: Highway Commercial Highway 60 & W Republic Road Asking Price: \$613,324.80

This 1.28-acre site is situated between Highway 60 and West Republic Road on the Southside of Springfield. With high traffic counts on West Republic Road and visibility from Highway 60 to the north, this site is ideal for retail, fast food, or fast casual uses. In addition to easy access to the site from Republic Road, the property also has access to the East from the highly trafficked Kansas Expressway making the path from Highway 60 to the site quick. Utilities are available adjacent to the North and East side of the property.

#### **Site Aerials**



# **Demographics**









#### Legend



20 Minute Drive Time

High School Grad

Some College

Associate Degree Bachelors Degree Graduate Degree

Less than 9th Grade Some High School

### Site Concept





Highway 60 & W Republic Road

# Looking for more info?

To request additional information on this property, or to submit an offer, <u>click here</u>.