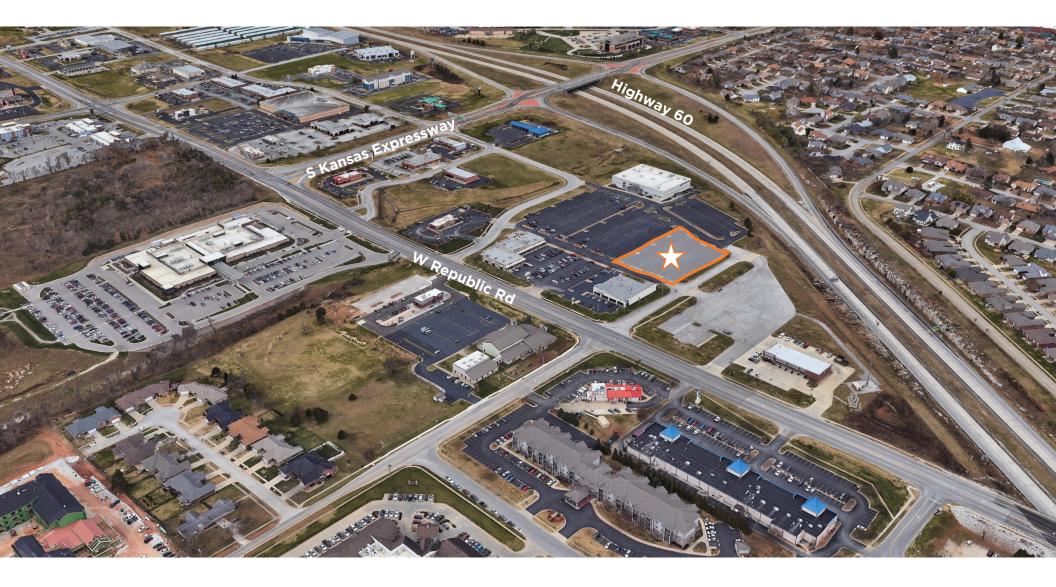

#### 1.28 Acres

Retail | Fast Food | Fast Casual Zoning: Highway Commercial Highway 60 & W Republic Road Asking Price: \$613,324.80

This 1.28-acre site is situated between Highway 60 and West Republic Road on the Southside of Springfield. With high traffic counts on West Republic Road and visibility from Highway 60 to the north, this site is ideal for retail, fast food, or fast casual uses. In addition to easy access to the site from Republic Road, the property also has access to the East from the highly trafficked Kansas Expressway making the path from Highway 60 to the site quick. Utilities are available adjacent to the North and East side of the property.

#### **Site Aerials**