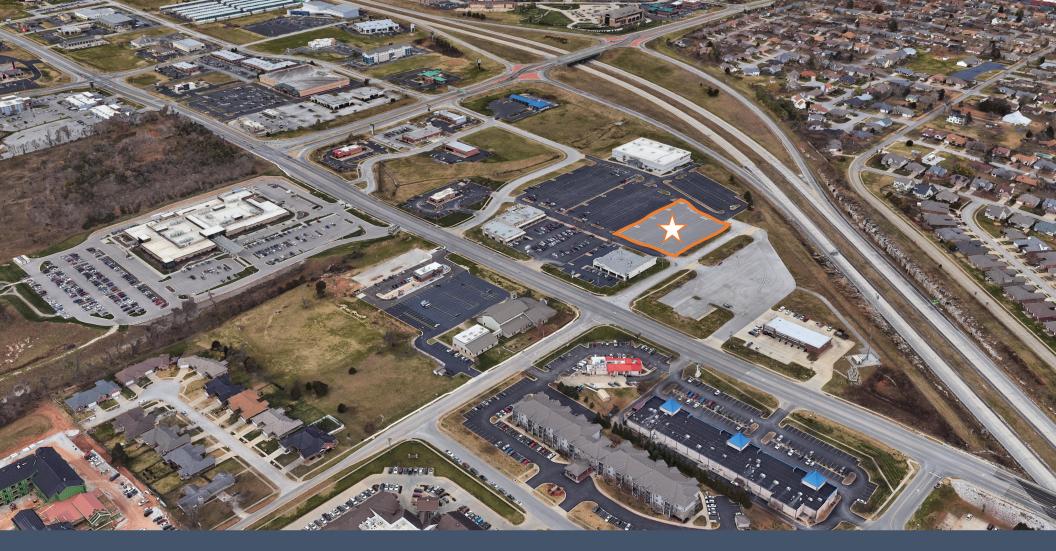

#### 1.28 Acres

Retail | Fast Food | Fast Casual Zoning: Highway Commercial Highway 60 & W Republic Road Asking Price: \$613,324.80

This 1.28-acre site is situated between Highway 60 and West Republic Road on the Southside of Springfield. With high traffic counts on West Republic Road and visibility from Highway 60 to the north, this site is ideal for retail, fast food, or fast casual uses. In addition to easy access to the site from Republic Road, the property also has access to the East from the highly trafficked Kansas Expressway making the path from Highway 60 to the site quick. Utilities are available adjacent to the North and East side of the property.

#### **Site Aerials**