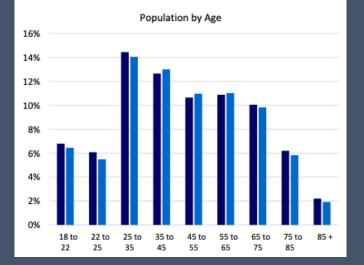

rice: \$613,324.80

1.28 AC Site

Springfield, Missouri

## **Site Overview**



#### 1.28 Acres

Retail | Fast Food | Fast Casual Zoning: Highway Commercial Highway 60 & W Republic Road Asking Price: \$613,324.80

This 1.28-acre site is situated between Highway 60 and West Republic Road on the Southside of Springfield. With high traffic counts on West Republic Road and visibility from Highway 60 to the north, this site is ideal for retail, fast food, or fast casual uses. In addition to easy access to the site from Republic Road, the property also has access to the East from the highly trafficked Kansas Expressway making the path from Highway 60 to the site quick. Utilities are available adjacent to the North and East side of the property.

#### **Site Aerials**



# **Demographics**









#### Legend



20 Minute Drive Time

High School Grad

Some College

Associate Degree Bachelors Degree Graduate Degree

Less than 9th Grade Some High School

### Site Concept





Highway 60 & W Republic Road

# Looking for more info?

To request additional information on this property, or to submit an offer, <u>click here</u>.