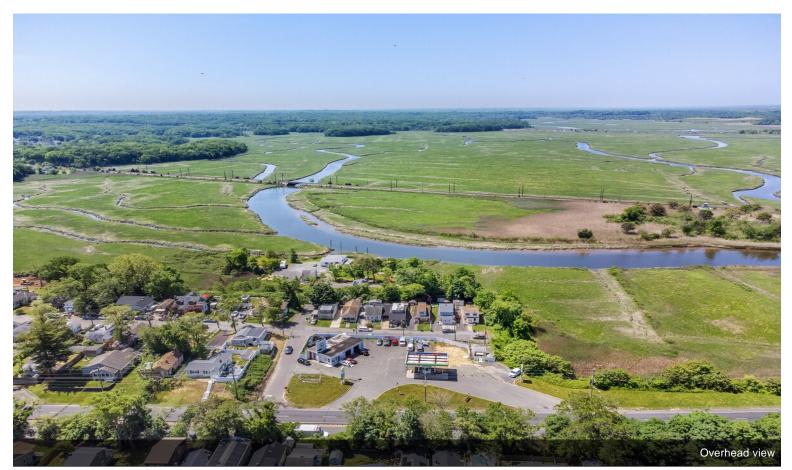

## **RT 35 Gas Station, Retail** and Auto Mechanic

\$1,850,000

This property's strategic location and versatile facilities make it a lucrative investment. The high daily traffic count guarantees a steady flow of potential customers, while the proximity to the marina adds an additional stream of clientele. Don't miss this chance to own a multi-faceted commercial property in a high-traffic area. Contact me today to learn more and schedule a viewing....

- High Visibility, Over 30,000 cars pass daily
- Current uses are Gas station, Convenient store and Auto Mechanic Shop
- Prime spot on rt 35 with over 350ft of Frontage, Big Lot .835 acres
- U Turns across the street and at the lights
- Town has plan for High Density buildings to be built in the future.