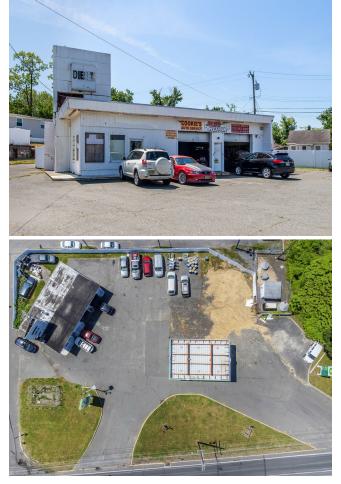

## **RT 35 Gas Station, Retail** and Auto Mechanic

\$1,850,000

This property's strategic location and versatile facilities make it a lucrative investment. The high daily traffic count guarantees a steady flow of potential customers, while the proximity to the marina adds an additional stream of clientele. Don't miss this chance to own a multi-faceted commercial property in a high-traffic area. Contact me today to learn more and schedule a viewing....

- High Visibility, Over 30,000 cars pass daily
- Current uses are Gas station, Convenient store and Auto Mechanic Shop
- Prime spot on rt 35 with over 350ft of Frontage, Big Lot .835 acres
- U Turns across the street and at the lights
- Town has plan for High Density buildings to be built in the future.