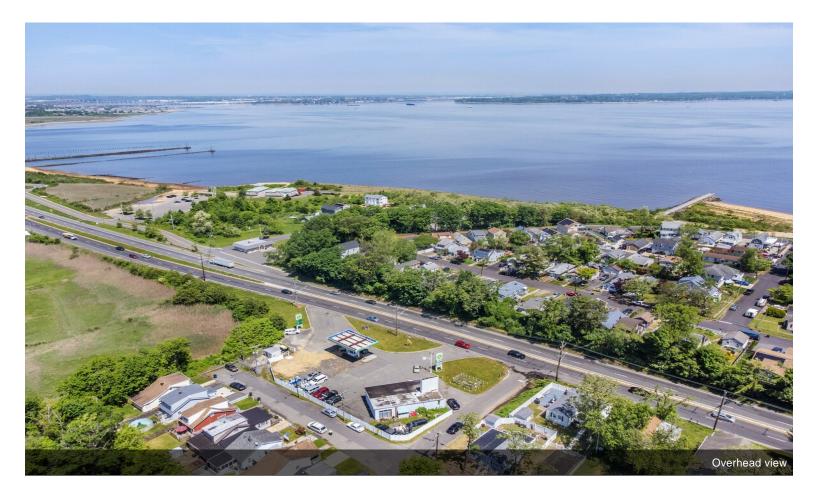

## **RT 35 Gas Station, Retail** and Auto Mechanic

\$1,850,000

This property's strategic location and versatile facilities make it a lucrative investment. The high daily traffic count guarantees a steady flow of potential customers, while the proximity to the marina adds an additional stream of clientele. Don't miss this chance to own a multi-faceted commercial property in a high-traffic area. Contact me today to learn more and schedule a viewing....

- High Visibility, Over 30,000 cars pass daily
- Current uses are Gas station, Convenient store and Auto Mechanic Shop
- Prime spot on rt 35 with over 350ft of Frontage, Big Lot .835 acres
- U Turns across the street and at the lights
- Town has plan for High Density buildings to be built in the future.