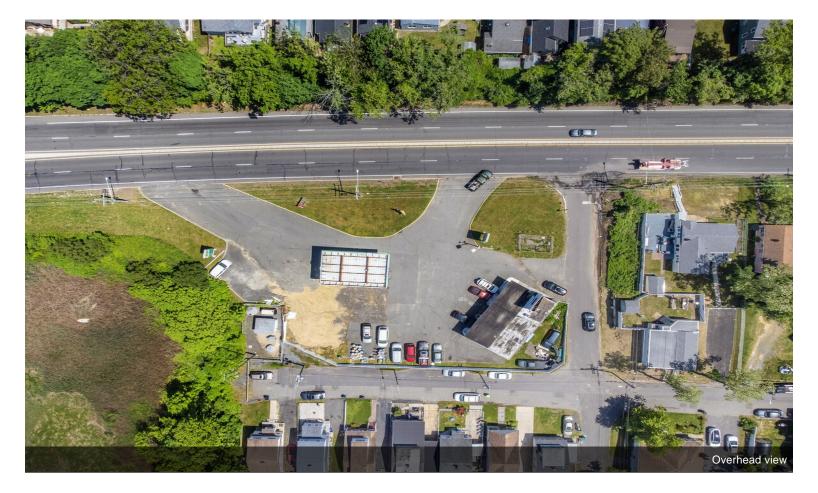

## **RT 35 Gas Station, Retail** and Auto Mechanic

\$1,850,000

This property's strategic location and versatile facilities make it a lucrative investment. The high daily traffic count guarantees a steady flow of potential customers, while the proximity to the marina adds an additional stream of clientele. Don't miss this chance to own a multi-faceted commercial property in a high-traffic area. Contact me today to learn more and schedule a viewing....

- High Visibility, Over 30,000 cars pass daily
- Current uses are Gas station, Convenient store and Auto Mechanic Shop
- Prime spot on rt 35 with over 350ft of Frontage, Big Lot .835 acres
- U Turns across the street and at the lights
- Town has plan for High Density buildings to be built in the future.