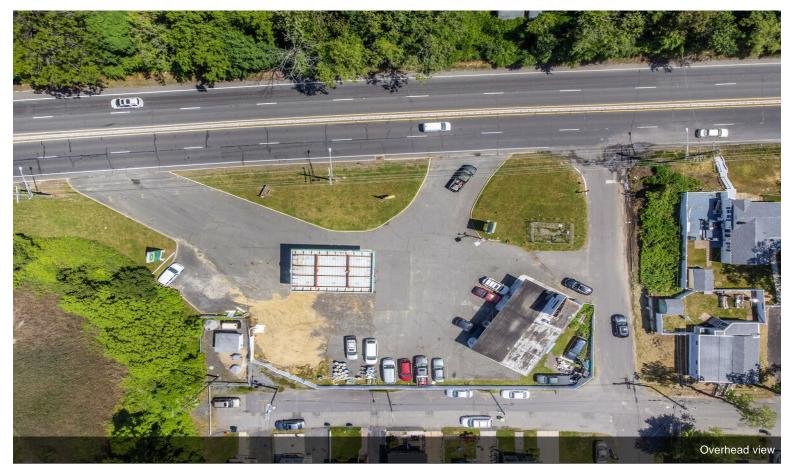

## **RT 35 Gas Station, Retail** and Auto Mechanic

\$1,850,000

This property's strategic location and versatile facilities make it a lucrative investment. The high daily traffic count guarantees a steady flow of potential customers, while the proximity to the marina adds an additional stream of clientele. Don't miss this chance to own a multi-faceted commercial property in a high-traffic area. Contact me today to learn more and schedule a viewing....

- High Visibility, Over 30,000 cars pass daily
- Current uses are Gas station, Convenient store and Auto Mechanic Shop
- Prime spot on rt 35 with over 350ft of Frontage, Big Lot .835 acres
- U Turns across the street and at the lights
- Town has plan for High Density buildings to be built in the future.