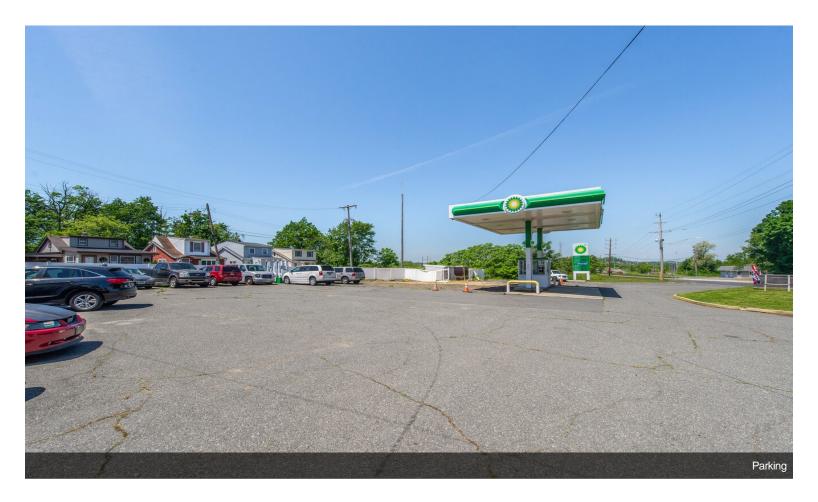

## **RT 35 Gas Station, Retail** and Auto Mechanic

\$1,850,000

This property's strategic location and versatile facilities make it a lucrative investment. The high daily traffic count guarantees a steady flow of potential customers, while the proximity to the marina adds an additional stream of clientele. Don't miss this chance to own a multi-faceted commercial property in a high-traffic area. Contact me today to learn more and schedule a viewing....

- High Visibility, Over 30,000 cars pass daily
- Current uses are Gas station, Convenient store and Auto Mechanic Shop
- Prime spot on rt 35 with over 350ft of Frontage, Big Lot .835 acres
- U Turns across the street and at the lights
- Town has plan for High Density buildings to be built in the future.