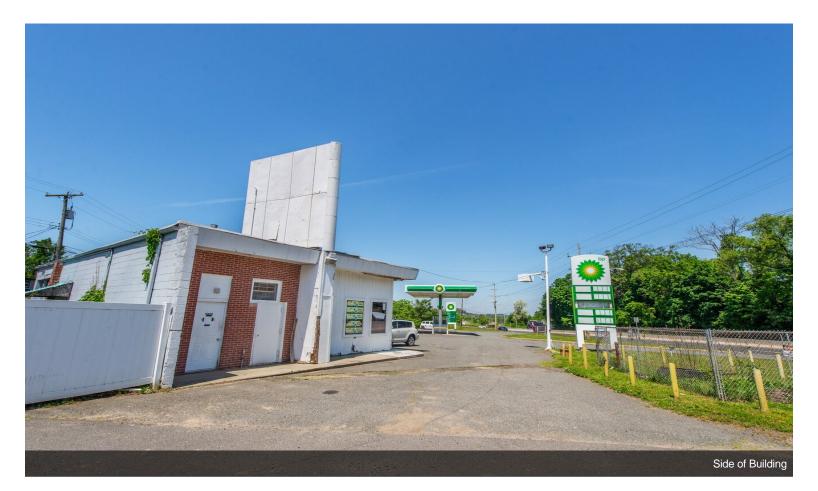

## **RT 35 Gas Station, Retail** and Auto Mechanic

\$1,850,000

This property's strategic location and versatile facilities make it a lucrative investment. The high daily traffic count guarantees a steady flow of potential customers, while the proximity to the marina adds an additional stream of clientele. Don't miss this chance to own a multi-faceted commercial property in a high-traffic area. Contact me today to learn more and schedule a viewing....

- High Visibility, Over 30,000 cars pass daily
- Current uses are Gas station, Convenient store and Auto Mechanic Shop
- Prime spot on rt 35 with over 350ft of Frontage, Big Lot .835 acres
- U Turns across the street and at the lights
- Town has plan for High Density buildings to be built in the future.