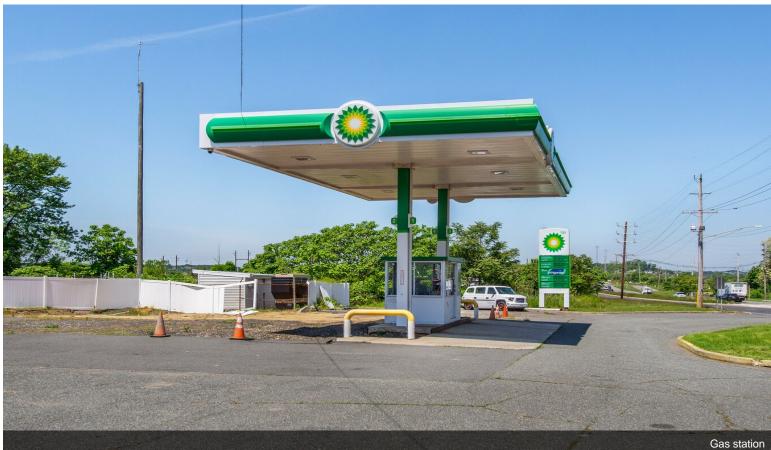

## **RT 35 Gas Station, Retail** and Auto Mechanic

\$1,850,000

This property's strategic location and versatile facilities make it a lucrative investment. The high daily traffic count guarantees a steady flow of potential customers, while the proximity to the marina adds an additional stream of clientele. Don't miss this chance to own a multi-faceted commercial property in a high-traffic area. Contact me today to learn more and schedule a viewing....

- High Visibility, Over 30,000 cars pass daily
- Current uses are Gas station, Convenient store and Auto Mechanic Shop
- Prime spot on rt 35 with over 350ft of Frontage, Big Lot .835 acres
- U Turns across the street and at the lights
- Town has plan for High Density buildings to be built in the future.