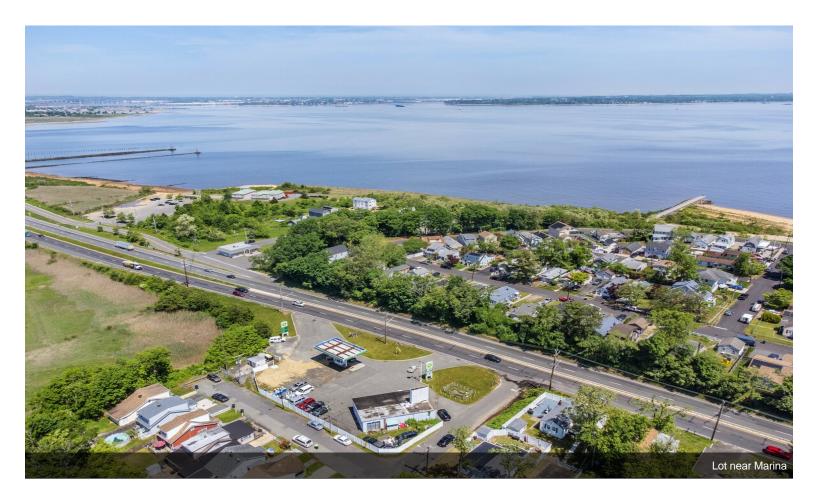

## **RT 35 Gas Station, Retail** and Auto Mechanic

\$1,850,000

This property's strategic location and versatile facilities make it a lucrative investment. The high daily traffic count guarantees a steady flow of potential customers, while the proximity to the marina adds an additional stream of clientele. Don't miss this chance to own a multi-faceted commercial property in a high-traffic area. Contact me today to learn more and schedule a viewing....

- High Visibility, Over 30,000 cars pass daily
- Current uses are Gas station, Convenient store and Auto Mechanic Shop
- Prime spot on rt 35 with over 350ft of Frontage, Big Lot .835 acres
- U Turns across the street and at the lights
- Town has plan for High Density buildings to be built in the future.