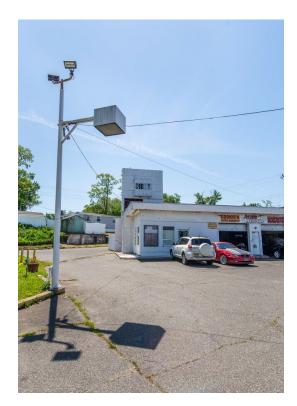

## **RT 35 Gas Station, Retail** and Auto Mechanic

\$1,850,000

This property's strategic location and versatile facilities make it a lucrative investment. The high daily traffic count guarantees a steady flow of potential customers, while the proximity to the marina adds an additional stream of clientele. Don't miss this chance to own a multi-faceted commercial property in a high-traffic area. Contact me today to learn more and schedule a viewing....

- High Visibility, Over 30,000 cars pass daily
- Current uses are Gas station, Convenient store and Auto Mechanic Shop
- Prime spot on rt 35 with over 350ft of Frontage, Big Lot .835 acres
- U Turns across the street and at the lights
- Town has plan for High Density buildings to be built in the future.