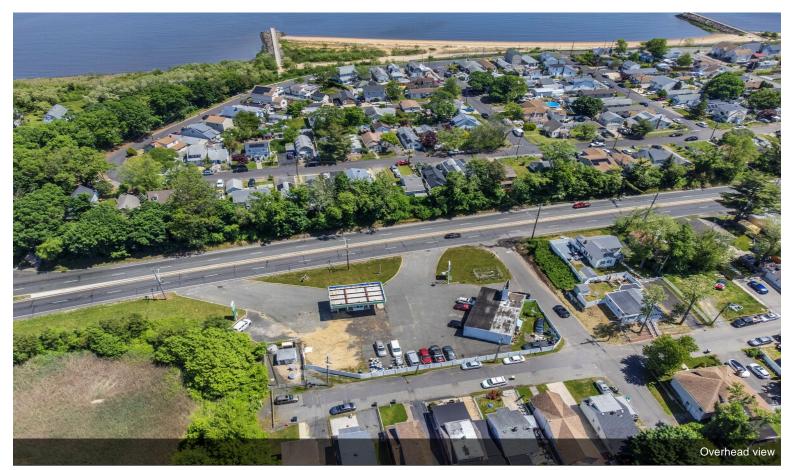

## **RT 35 Gas Station, Retail** and Auto Mechanic

\$1,850,000

This property's strategic location and versatile facilities make it a lucrative investment. The high daily traffic count guarantees a steady flow of potential customers, while the proximity to the marina adds an additional stream of clientele. Don't miss this chance to own a multi-faceted commercial property in a high-traffic area. Contact me today to learn more and schedule a viewing....

- High Visibility, Over 30,000 cars pass daily
- Current uses are Gas station, Convenient store and Auto Mechanic Shop
- Prime spot on rt 35 with over 350ft of Frontage, Big Lot .835 acres
- U Turns across the street and at the lights
- Town has plan for High Density buildings to be built in the future.

• Tanks were removed. Certified Clean Soil from the New Jersey Department of Environmental Protection (NJDEP)

812 State Route 35, South Amboy, NJ 08879