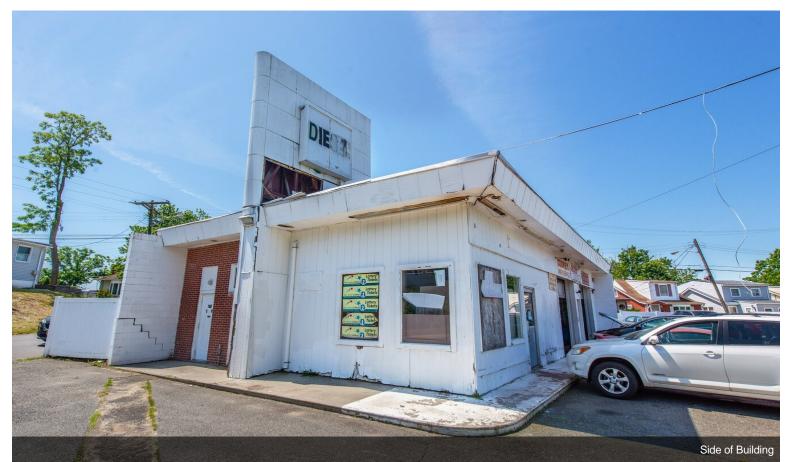

## **RT 35 Gas Station, Retail** and Auto Mechanic

\$1,850,000

This property's strategic location and versatile facilities make it a lucrative investment. The high daily traffic count guarantees a steady flow of potential customers, while the proximity to the marina adds an additional stream of clientele. Don't miss this chance to own a multi-faceted commercial property in a high-traffic area. Contact me today to learn more and schedule a viewing....

- High Visibility, Over 30,000 cars pass daily
- Current uses are Gas station, Convenient store and Auto Mechanic Shop
- Prime spot on rt 35 with over 350ft of Frontage, Big Lot .835 acres
- U Turns across the street and at the lights
- Town has plan for High Density buildings to be built in the future.