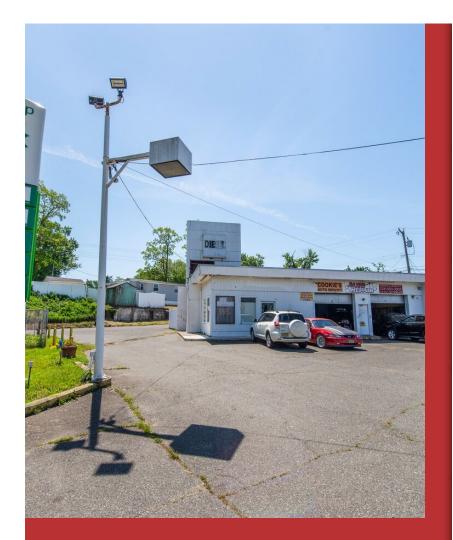

## **RT 35 Gas Station, Retail** and Auto Mechanic

\$1,850,000

This property's strategic location and versatile facilities make it a lucrative investment. The high daily traffic count guarantees a steady flow of potential customers, while the proximity to the marina adds an additional stream of clientele. Don't miss this chance to own a multi-faceted commercial property in a high-traffic area. Contact me today to learn more and schedule a viewing....

- High Visibility, Over 30,000 cars pass daily
- Current uses are Gas station, Convenient store and Auto Mechanic Shop
- Prime spot on rt 35 with over 350ft of Frontage, Big Lot .835 acres
- U Turns across the street and at the lights
- Town has plan for High Density buildings to be built in the future.