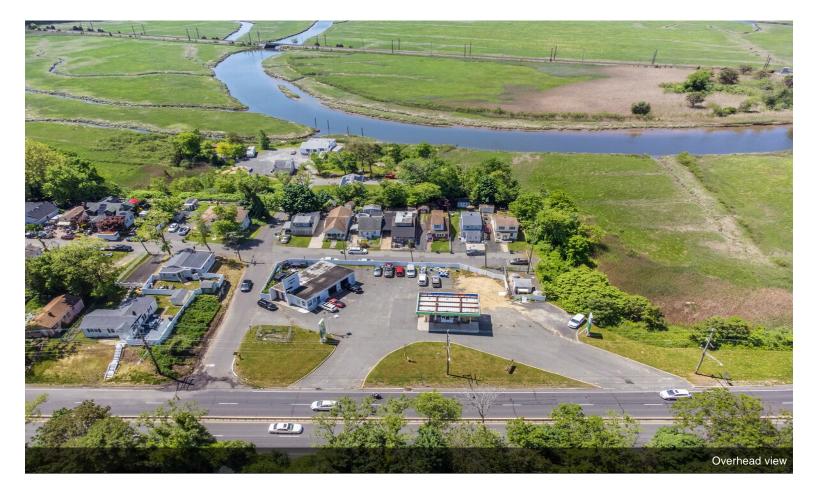

## **RT 35 Gas Station, Retail** and Auto Mechanic

\$1,850,000

This property's strategic location and versatile facilities make it a lucrative investment. The high daily traffic count guarantees a steady flow of potential customers, while the proximity to the marina adds an additional stream of clientele. Don't miss this chance to own a multi-faceted commercial property in a high-traffic area. Contact me today to learn more and schedule a viewing....

- High Visibility, Over 30,000 cars pass daily
- Current uses are Gas station, Convenient store and Auto Mechanic Shop
- Prime spot on rt 35 with over 350ft of Frontage, Big Lot .835 acres
- U Turns across the street and at the lights
- Town has plan for High Density buildings to be built in the future.

• Tanks were removed. Certified Clean Soil from the New Jersey Department of Environmental Protection (NJDEP)

812 State Route 35, South Amboy, NJ 08879