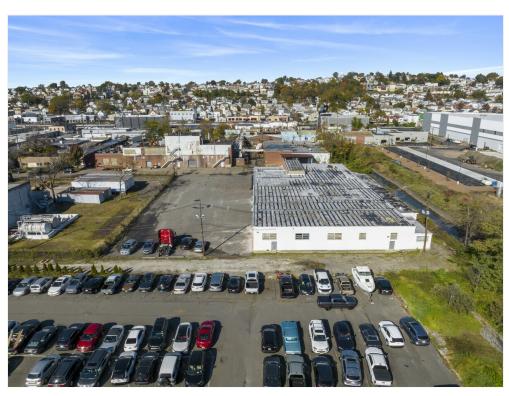

t bus stop 1 block away

23,000 SF available space

25,000 SF parking lot

2,500 SF office

16' ceiling height

18' x 50' column spacing

7 drive-in doors

Dry sprinkler system

LED motion sensor lighting

2000 amp 3 Phase 240 volt

Minutes away from numerous hotels, restaurants, retail & entertainment

415 14th St, Carlstadt, NJ 07072



Michael Benji michaelbenji26@gmail.com (201) 220-6882

415 14th St, Carlstadt, NJ 07072

#### 415 14th St, Carlstadt, NJ 07072



#### Listing space

#### 1st Floor

Space Available 23,000 SF Rental Rate Upon Request Date Available December 01, 2023 Service Type Triple Net (NNN) Space Type Relet Space Use Industrial Lease Term Negotiable

415 14th St, Carlstadt, NJ 07072

#### Property Photos





415 14th St, Carlstadt, NJ 07072

#### Property Photos





415 14th St, Carlstadt, NJ 07072

#### Property Photos





415 14th St, Carlstadt, NJ 07072

#### Property Photos





415 14th St, Carlstadt, NJ 07072

#### Location