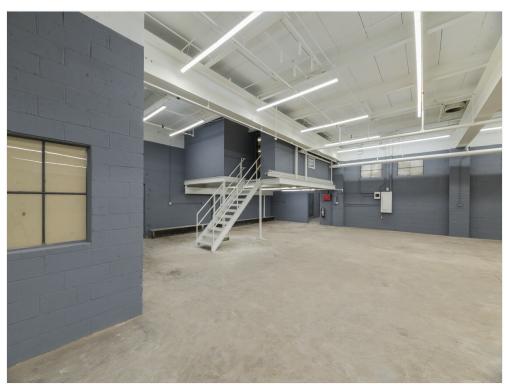

± 13 miles from Newark Liberty International

Airport and Port Newark-Elizabeth

NJ transit bus stop 1 block away

23,000 SF available space

25,000 SF parking lot

2,500 SF office

16' ceiling height

18' x 50' column spacing

7 drive-in doors

Dry sprinkler system

LED motion sensor lighting

2000 amp 3 Phase 240 volt

Minutes away from numerous hotels, restaurants, retail & entertainment

415 14th St, Carlstadt, NJ 07072

Michael Benji michaelbenji26@gmail.com (201) 220-6882

#### Property Photos

415 14th St, Carlstadt, NJ 07072