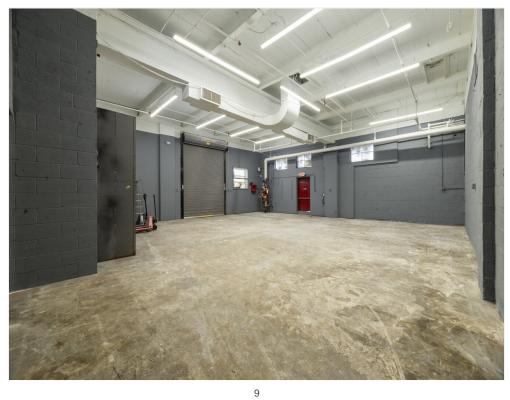

ty International

Airport and Port Newark-Elizabeth

NJ transit bus stop 1 block away

23,000 SF available space

25,000 SF parking lot

2,500 SF office

16' ceiling height

18' x 50' column spacing

7 drive-in doors

Dry sprinkler system

LED motion sensor lighting

2000 amp 3 Phase 240 volt

Minutes away from numerous hotels, restaurants, retail & entertainment

415 14th St, Carlstadt, NJ 07072



Michael Benji michaelbenji26@gmail.com (201) 220-6882

415 14th St, Carlstadt, NJ 07072

#### 415 14th St, Carlstadt, NJ 07072



#### Listing space

#### 1st Floor

Space Available 23,000 SF Rental Rate Upon Request Date Available December 01, 2023 Service Type Triple Net (NNN) Space Type Relet Space Use Industrial Lease Term Negotiable

415 14th St, Carlstadt, NJ 07072

#### Property Photos





415 14th St, Carlstadt, NJ 07072

#### Property Photos





415 14th St, Carlstadt, NJ 07072

#### Property Photos





415 14th St, Carlstadt, NJ 07072

#### Property Photos





415 14th St, Carlstadt, NJ 07072

#### Location