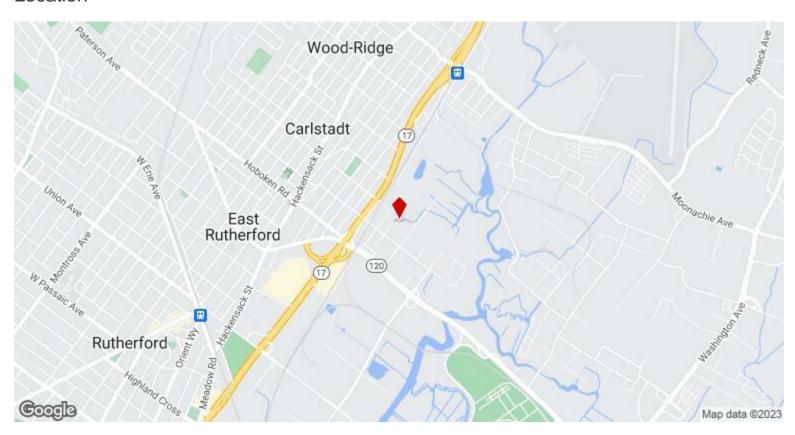

ystem

LED motion sensor lighting

2000 amp 3 Phase 240 volt

Minutes away from numerous hotels, restaurants, retail & entertainment

415 14th St, Carlstadt, NJ 07072



Michael Benji michaelbenji26@gmail.com (201) 220-6882

415 14th St, Carlstadt, NJ 07072

#### 415 14th St, Carlstadt, NJ 07072



#### Listing space

#### 1st Floor

Space Available 23,000 SF Rental Rate Upon Request Date Available December 01, 2023 Service Type Triple Net (NNN) Space Type Relet Space Use Industrial Lease Term Negotiable

415 14th St, Carlstadt, NJ 07072

#### Property Photos





415 14th St, Carlstadt, NJ 07072

#### Property Photos





415 14th St, Carlstadt, NJ 07072

#### Property Photos





415 14th St, Carlstadt, NJ 07072

#### Property Photos





415 14th St, Carlstadt, NJ 07072

#### Location