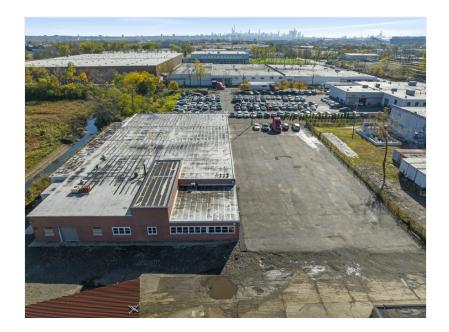

415 14th St, Carlstadt, NJ 07072



#### Price: AVAILBLE FOR SALE/LEASE

Immediate access to NJ Turnpike Exit 16W, Route 17, Interstate 80, Route 3, and Route 46

± 5 miles to Lincoln Tunnel

± 10 miles to George Washington Bridge

± 13 miles to Holland Tunnel

± 13 miles from Newark Liberty International

Airport and Port Newark-Elizabeth

NJ transit bus stop 1 block away

23,000 SF available space

25,000 SF parking lot

2,500 SF office

16' ceiling height

18' x 50' column spacing

7 drive-in doors

Dry sprinkler system

LED motion sensor lighting

2000 amp 3 Phase 240 volt

Minutes away from numerous hotels, restaurants, retail & entertainment

415 14th St, Carlstadt, NJ 07072



Michael Benji michaelbenji26@gmail.com (201) 220-6882

415 14th St, Carlstadt, NJ 07072

#### 415 14th St, Carlstadt, NJ 07072



#### Listing space

#### 1st Floor

Space Available 23,000 SF Rental Rate Upon Request Date Available December 01, 2023 Service Type Triple Net (NNN) Space Type Relet Space Use Industrial Lease Term Negotiable

415 14th St, Carlstadt, NJ 07072

#### Property Photos





415 14th St, Carlstadt, NJ 07072

#### Property Photos





415 14th St, Carlstadt, NJ 07072

#### Property Photos





415 14th St, Carlstadt, NJ 07072

#### Property Photos





415 14th St, Carlstadt, NJ 07072

#### Location