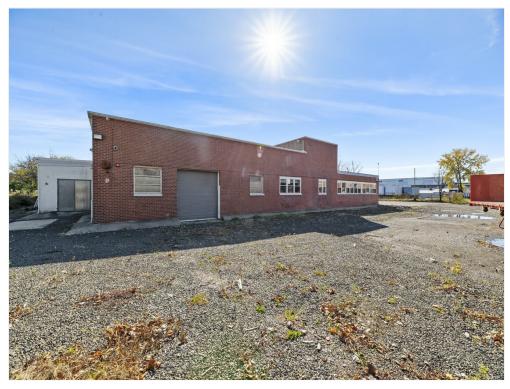

50' column spacing

7 drive-in doors

Dry sprinkler system

LED motion sensor lighting

2000 amp 3 Phase 240 volt

Minutes away from numerous hotels, restaurants, retail & entertainment

415 14th St, Carlstadt, NJ 07072



Michael Benji michaelbenji26@gmail.com (201) 220-6882

415 14th St, Carlstadt, NJ 07072

#### 415 14th St, Carlstadt, NJ 07072



#### Listing space

#### 1st Floor

Space Available 23,000 SF Rental Rate Upon Request Date Available December 01, 2023 Service Type Triple Net (NNN) Space Type Relet Space Use Industrial Lease Term Negotiable

415 14th St, Carlstadt, NJ 07072

#### Property Photos





415 14th St, Carlstadt, NJ 07072

#### Property Photos





415 14th St, Carlstadt, NJ 07072

#### Property Photos





415 14th St, Carlstadt, NJ 07072

#### Property Photos





415 14th St, Carlstadt, NJ 07072

#### Location