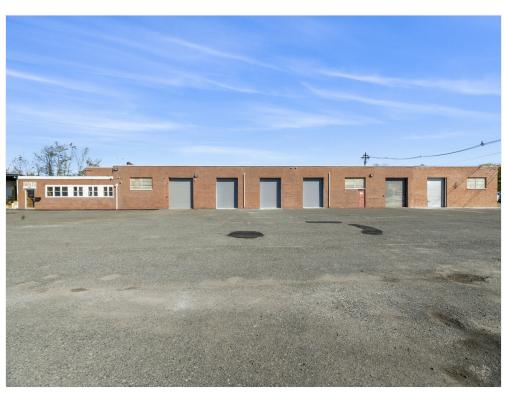

' column spacing

7 drive-in doors

Dry sprinkler system

LED motion sensor lighting

2000 amp 3 Phase 240 volt

Minutes away from numerous hotels, restaurants, retail & entertainment

415 14th St, Carlstadt, NJ 07072



Michael Benji michaelbenji26@gmail.com (201) 220-6882

415 14th St, Carlstadt, NJ 07072

#### 415 14th St, Carlstadt, NJ 07072



#### Listing space

#### 1st Floor

Space Available 23,000 SF Rental Rate Upon Request Date Available December 01, 2023 Service Type Triple Net (NNN) Space Type Relet Space Use Industrial Lease Term Negotiable

415 14th St, Carlstadt, NJ 07072

#### Property Photos





415 14th St, Carlstadt, NJ 07072

#### Property Photos





415 14th St, Carlstadt, NJ 07072

#### Property Photos





415 14th St, Carlstadt, NJ 07072

#### Property Photos





415 14th St, Carlstadt, NJ 07072

#### Location