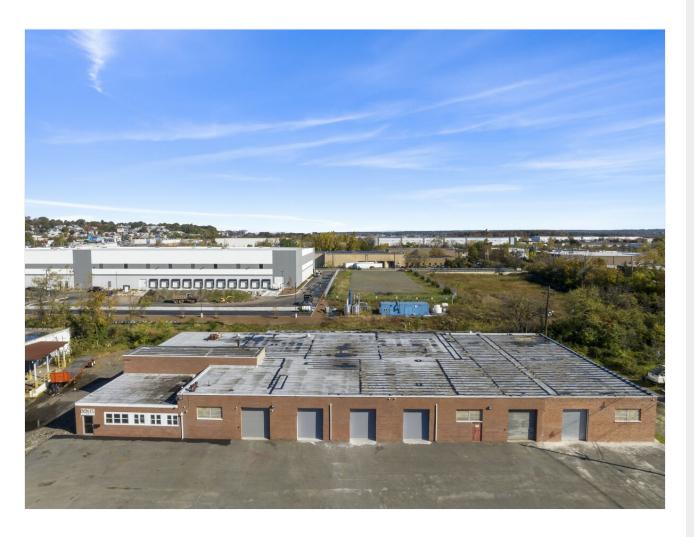

415 14th St, Carlstadt, NJ 07072



#### Price: AVAILBLE FOR SALE/LEASE

Immediate access to NJ Turnpike Exit 16W, Route 17, Interstate 80, Route 3, and Route 46

± 5 miles to Lincoln Tunnel

± 10 miles to George Washington Bridge

± 13 miles to Holland Tunnel

± 13 miles from Newark Liberty International

Airport and Port Newark-Elizabeth

NJ transit bus stop 1 block away

23,000 SF available space

25,000 SF parking lot

2,500 SF office

16' ceiling height

18' x 50' column spacing

7 drive-in doors

Dry sprinkler system

LED motion sensor lighting

2000 amp 3 Phase 240 volt

Minutes away from numerous hotels, restaurants, retail & entertainment

415 14th St, Carlstadt, NJ 07072



Michael Benji michaelbenji26@gmail.com (201) 220-6882

415 14th St, Carlstadt, NJ 07072

#### 415 14th St, Carlstadt, NJ 07072



#### Listin