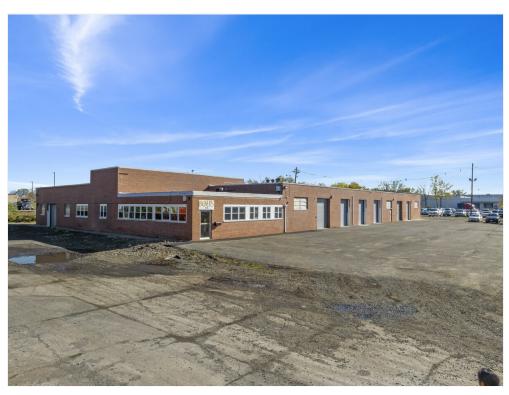

F parking lot

2,500 SF office

16' ceiling height

18' x 50' column spacing

7 drive-in doors

Dry sprinkler system

LED motion sensor lighting

2000 amp 3 Phase 240 volt

Minutes away from numerous hotels, restaurants, retail & entertainment

415 14th St, Carlstadt, NJ 07072



Michael Benji michaelbenji26@gmail.com (201) 220-6882

415 14th St, Carlstadt, NJ 07072

#### 415 14th St, Carlstadt, NJ 07072



#### Listing space

#### 1st Floor

Space Available 23,000 SF Rental Rate Upon Request Date Available December 01, 2023 Service Type Triple Net (NNN) Space Type Relet Space Use Industrial Lease Term Negotiable

415 14th St, Carlstadt, NJ 07072

#### Property Photos





415 14th St, Carlstadt, NJ 07072

#### Property Photos





415 14th St, Carlstadt, NJ 07072

#### Property Photos





415 14th St, Carlstadt, NJ 07072

#### Property Photos





415 14th St, Carlstadt, NJ 07072

#### Location