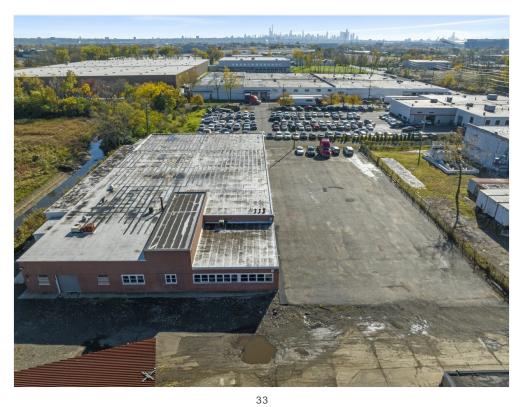

sit bus stop 1 block away

23,000 SF available space

25,000 SF parking lot

2,500 SF office

16' ceiling height

18' x 50' column spacing

7 drive-in doors

Dry sprinkler system

LED motion sensor lighting

2000 amp 3 Phase 240 volt

Minutes away from numerous hotels, restaurants, retail & entertainment

415 14th St, Carlstadt, NJ 07072



Michael Benji michaelbenji26@gmail.com (201) 220-6882

415 14th St, Carlstadt, NJ 07072

#### 415 14th St, Carlstadt, NJ 07072



#### Listing space

#### 1st Floor

Space Available 23,000 SF Rental Rate Upon Request Date Available December 01, 2023 Service Type Triple Net (NNN) Space Type Relet Space Use Industrial Lease Term Negotiable

415 14th St, Carlstadt, NJ 07072

#### Property Photos





415 14th St, Carlstadt, NJ 07072

#### Property Photos





415 14th St, Carlstadt, NJ 07072

#### Property Photos





415 14th St, Carlstadt, NJ 07072

#### Property Photos





415 14th St, Carlstadt, NJ 07072

#### Location