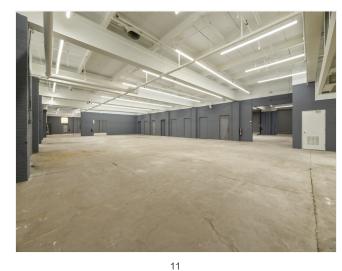

t, NJ 07072



#### Price: AVAILBLE FOR SALE/LEASE

Immediate access to NJ Turnpike Exit 16W, Route 17, Interstate 80, Route 3, and Route 46

± 5 miles to Lincoln Tunnel

± 10 miles to George Washington Bridge

± 13 miles to Holland Tunnel

± 13 miles from Newark Liberty International

Airport and Port Newark-Elizabeth

NJ transit bus stop 1 block away

23,000 SF available space

25,000 SF parking lot

2,500 SF office

16' ceiling height

18' x 50' column spacing

7 drive-in doors

Dry sprinkler system

LED motion sensor lighting

2000 amp 3 Phase 240 volt

Minutes away from numerous hotels, restaurants, retail & entertainment

415 14th St, Carlstadt, NJ 07072



Michael Benji michaelbenji26@gmail.com (201) 220-6882

415 14th St, Carlstadt, NJ 07072

#### 415 14th St, Carlstadt, NJ 07072



#### Listing space

#### 1st Floor

Space Available 23,000 SF Rental Rate Upon Request Date Available December 01, 2023 Service Type Triple Net (NNN) Space Type Relet Space Use Industrial Lease Term Negotiable

415 14th St, Carlstadt, NJ 07072

#### Property Photos





415 14th St, Carlstadt, NJ 07072

#### Property Photos





415 14th St, Carlstadt, NJ 07072

#### Property Photos





415 14th St, Carlstadt, NJ 07072

#### Property Photos





415 14th St, Carlstadt, NJ 07072

#### Location