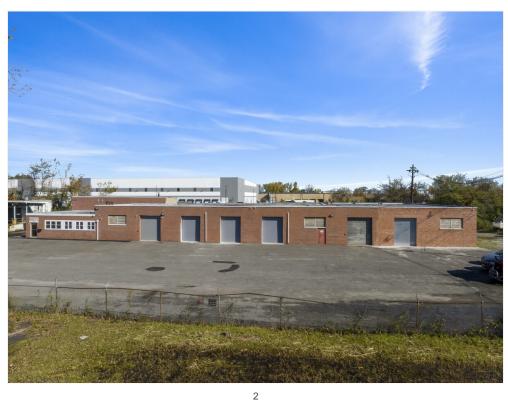

SF parking lot

2,500 SF office

16' ceiling height

18' x 50' column spacing

7 drive-in doors

Dry sprinkler system

LED motion sensor lighting

2000 amp 3 Phase 240 volt

Minutes away from numerous hotels, restaurants, retail & entertainment

415 14th St, Carlstadt, NJ 07072



Michael Benji michaelbenji26@gmail.com (201) 220-6882

415 14th St, Carlstadt, NJ 07072

#### 415 14th St, Carlstadt, NJ 07072



#### Listing space

#### 1st Floor

Space Available 23,000 SF Rental Rate Upon Request Date Available December 01, 2023 Service Type Triple Net (NNN) Space Type Relet Space Use Industrial Lease Term Negotiable

415 14th St, Carlstadt, NJ 07072

#### Property Photos





415 14th St, Carlstadt, NJ 07072

#### Property Photos





415 14th St, Carlstadt, NJ 07072

#### Property Photos





415 14th St, Carlstadt, NJ 07072

#### Property Photos





415 14th St, Carlstadt, NJ 07072

#### Location