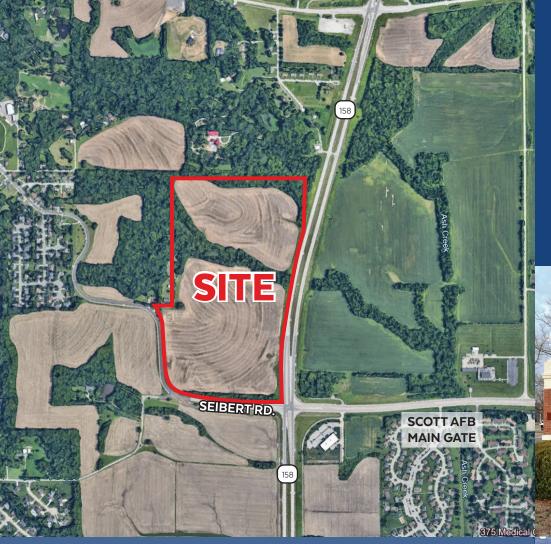

# 82.25± ACRES FOR SALE

# Seibert Rd and IL Route 158 | Shiloh, IL 62221

### **PROPERTY HIGHLIGHTS**

- · Location proximate to Scott Air Force Base Shiloh Gate/Main Gate
- · Scott AFB is largest employer in Southern IL
- · Water on site, sewer nearby
- Signalized intersections in place
- · Near Mid America Airport
- · Zone B-2 office-business
- · Sale Price: \$2,878,750 (\$35,000 Per Acre)