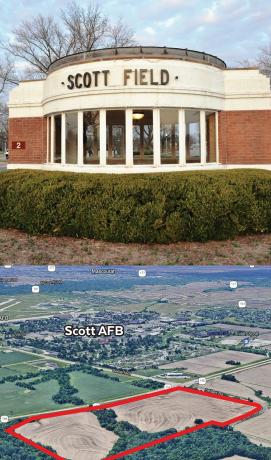

### **PROPERTY HIGHLIGHTS**

- · Location proximate to Scott Air Force Base Shiloh Gate/Main Gate
- · Scott AFB is largest employer in Southern IL
- · Water on site, sewer nearby
- Signalized intersections in place
- · Near Mid America Airport
- · Zone B-2 office-business
- · Sale Price: \$2,878,750 (\$35,000 Per Acre)