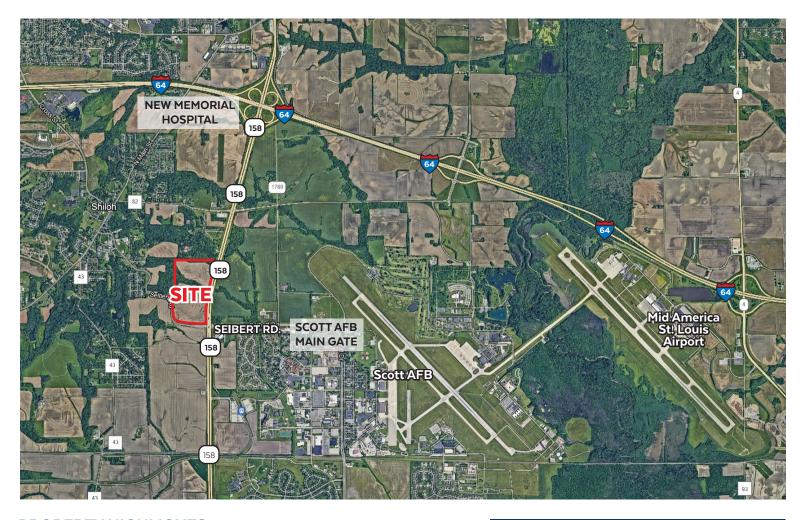

### **PROPERTY HIGHLIGHTS**

- · Location proximate to Scott Air Force Base Shiloh Gate/Main Gate
- · Scott AFB is largest employer in Southern IL
- · Water on site, sewer nearby
- Signalized intersections in place
- · Near Mid America Airport
- · Zone B-2 office-business
- · Sale Price: \$2,878,750 (\$35,000 Per Acre)

### **PROPERTY HIGHLIGHTS**

- · Site is relatively level, no floodplain, wetland or surface water
- Not undermined
- · O'Fallon School District
- · Southwestern Illinois College nearby
  - · 800 faculty and staff
  - · 7,000 students
- · MidAmerica Airport (BLV) nearby
- Boeing's new manufacturing plant for MQ25 Stingray drone nearby
  - · New high tech jobs, \$200 million investment, 300,000 facility