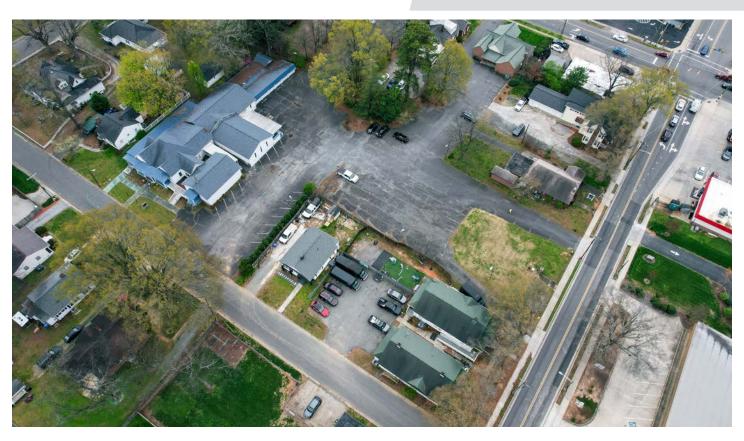

#### **DESCRIPTION**

Development opportunity approved by the Mooresville UDO. ±0.56 acres site accessible from Gum Street and W. Statesville Avenue. Perfect for office, medical, or commercial mixed-use development. Downtown-adjacent in North Carolina's fastest growing city. Excellent demographics and visibility in an A+ market.