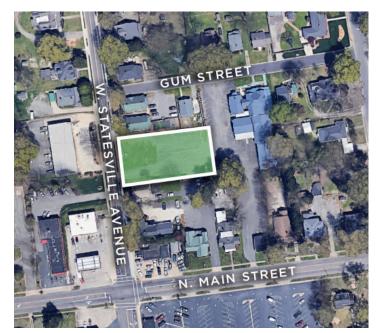

#### **DESCRIPTION**

Development opportunity approved by the Mooresville UDO. ±0.56 acres site accessible from Gum Street and W. Statesville Avenue. Perfect for office, medical, or commercial mixed-use development. Downtown-adjacent in North Carolina's fastest growing city. Excellent demographics and visibility in an A+ market.