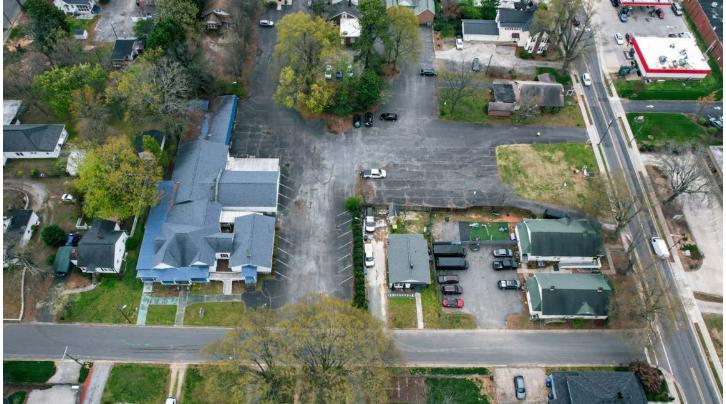

#### **DESCRIPTION**

Development opportunity approved by the Mooresville UDO. ±0.56 acres site accessible from Gum Street and W. Statesville Avenue. Perfect for office, medical, or commercial mixed-use development. Downtown-adjacent in North Carolina's fastest growing city. Excellent demographics and visibility in an A+ market.

#### PROPERTY INFORMATION

| PROPERTY TYPE | Land | PROPERTY SUBTYPE | Office/Medical, Commercial<br>Mixed-Use |
|---------------|------|------------------|-----------------------------------------|
| ACRES ±       | 0.56 | TAX PIN          | 4667-33-8682                            |