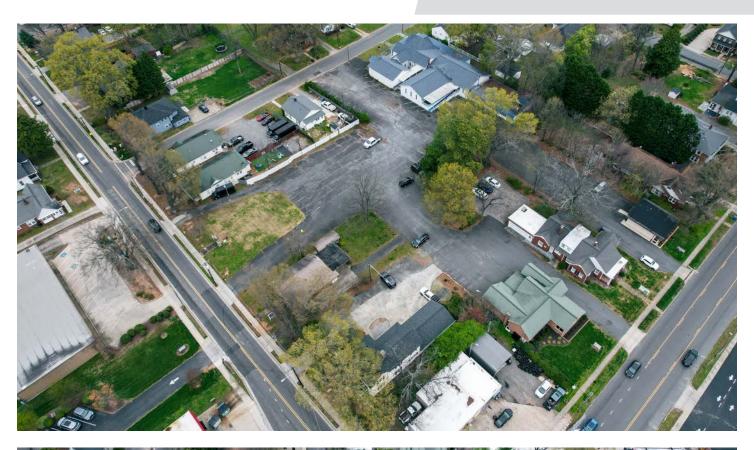

#### **DESCRIPTION**

Development opportunity approved by the Mooresville UDO. ±0.56 acres site accessible from Gum Street and W. Statesville Avenue. Perfect for office, medical, or commercial mixed-use development. Downtown-adjacent in North Carolina's fastest growing city. Excellent demographics and visibility in an A+ market.