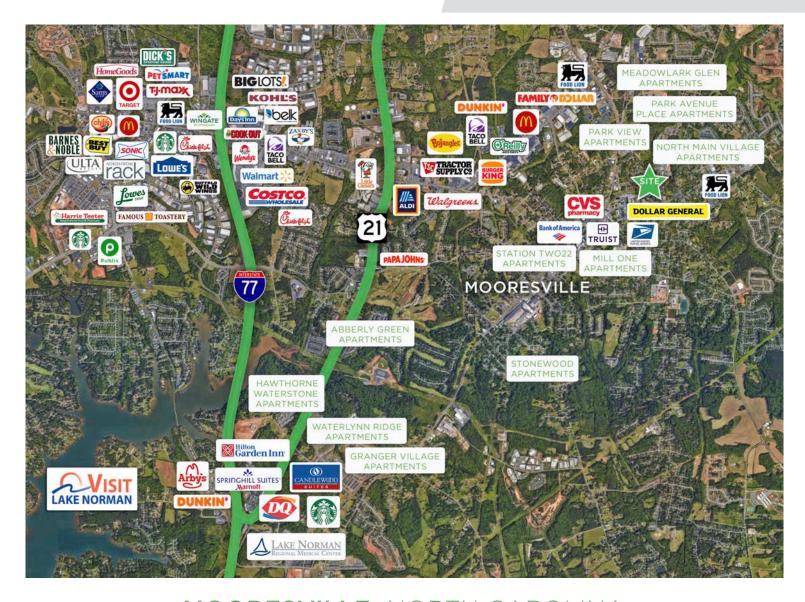

#### MOORESVILLE, NORTH CAROLINA

Mooresville is located in the southwestern section of Iredell County, North Carolina, and is a part of the fast-growing Charlotte metropolitan area. The city is the most populous municipality in Iredell County. It is located approximately 25 miles north of Charlotte. Mooresville is the corporate headquarters of Lowe's Companies, Inc., one of the largest home improvement retailers in the world. Lowe's has a significant presence in the town, employing thousands of residents and contributing to the local economy. Mooresville is also known as the home of many NASCAR racing teams and drivers, along with an IndyCar team and its drivers, as well as racing technology suppliers. Mooresville is situated on the shores of Lake Norman, a large man- made lake created by the construction of the Cowans Ford Dam on the Catawba River. Lake Norman offers various recreational activities, including boating, fishing, and water sports, and it attracts many visitors and residents who enjoy its scenic beauty.