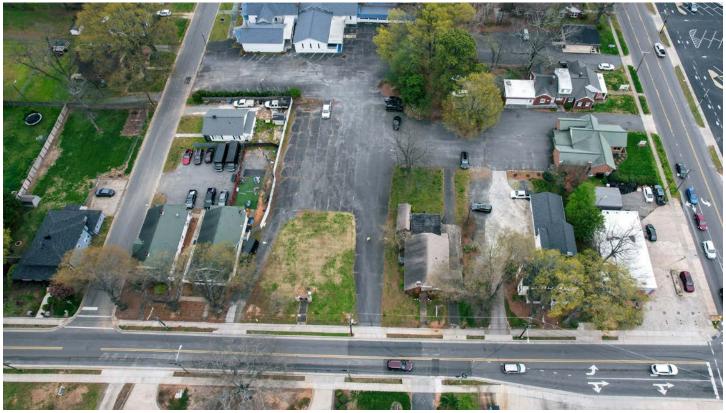

#### **DESCRIPTION**

Development opportunity approved by the Mooresville UDO. ±0.56 acres site accessible from Gum Street and W. Statesville Avenue. Perfect for office, medical, or commercial mixed-use development. Downtown-adjacent in North Carolina's fastest growing city. Excellent demographics and visibility in an A+ market.