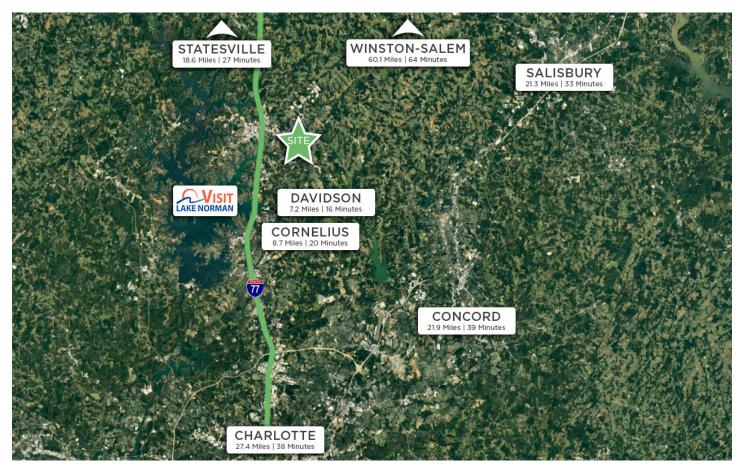

#### MOORESVILLE, NORTH CAROLINA

Mooresville is located in the southwestern section of Iredell County, North Carolina, and is a part of the fast-growing Charlotte metropolitan area. The city is the most populous municipality in Iredell County. It is located approximately 25 miles north of Charlotte. Mooresville is the corporate headquarters of Lowe's Companies, Inc., one of the largest home improvement retailers in the world. Lowe's has a significant presence in the town, employing thousands of residents and contributing to the local economy. Mooresville is also known as the home of many NASCAR racing teams and drivers, along with an IndyCar team and its drivers, as well as racing technology suppliers. Mooresville is situated on the shores of Lake Norman, a large man- made lake created by the construction of the Cowans Ford Dam on the Catawba River. Lake Norman offers various recreational activities, including boating, fishing, and water sports, and it attracts many visitors and residents who enjoy its scenic beauty.