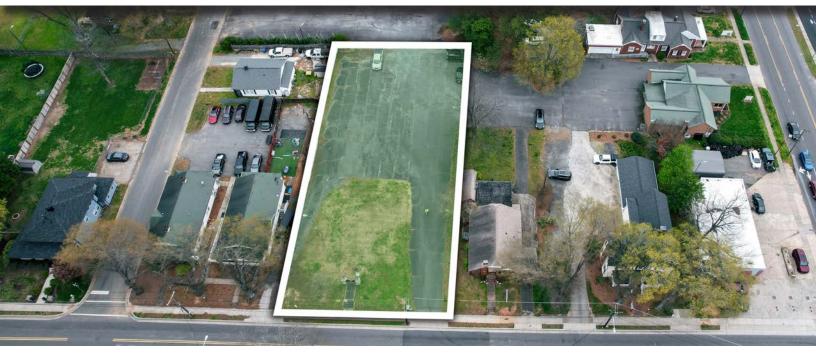

#### **DESCRIPTION**

Development opportunity approved by the Mooresville UDO. ±0.56 acres site accessible from Gum Street and W. Statesville Avenue. Perfect for office, medical, or commercial mixed-use development. Downtown-adjacent in North Carolina's fastest growing city. Excellent demographics and visibility in an A+ market.