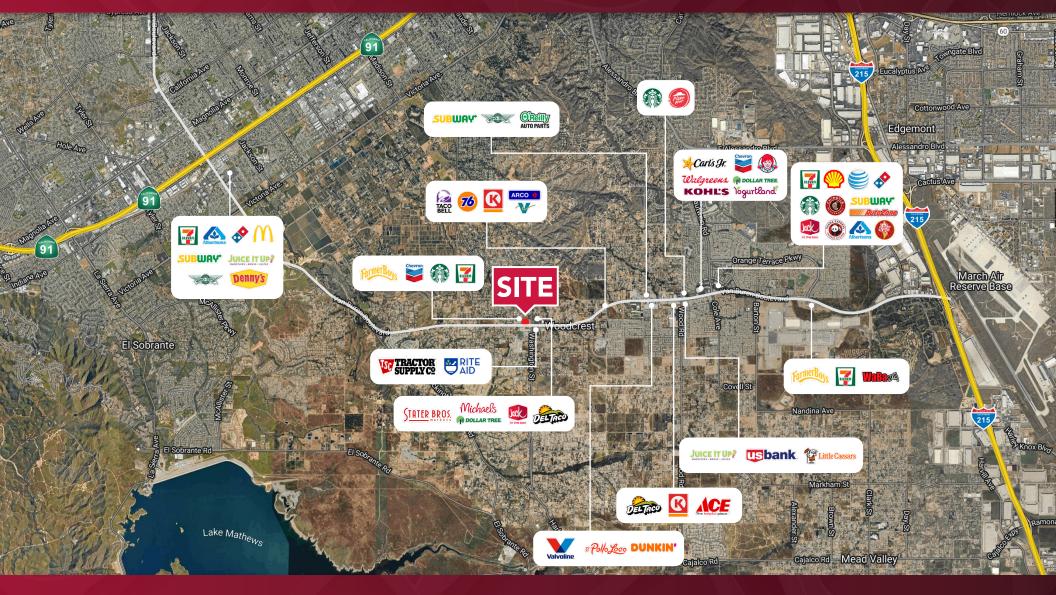

#### **PROPERTY FEATURES**

- Building is Approximately 3,090 SF Land is Approximately 25,700 SF
- One of the Busiest Intersections on the Van Buren Corridor with over 54,000 Cars Per Day
- Surrounding Tenants Include: Stater Bros, Rite Aid, Starbucks, Jack in the Box, Del Taco, Michaels, Dollar Tree, Farmer Boys, and Chevron