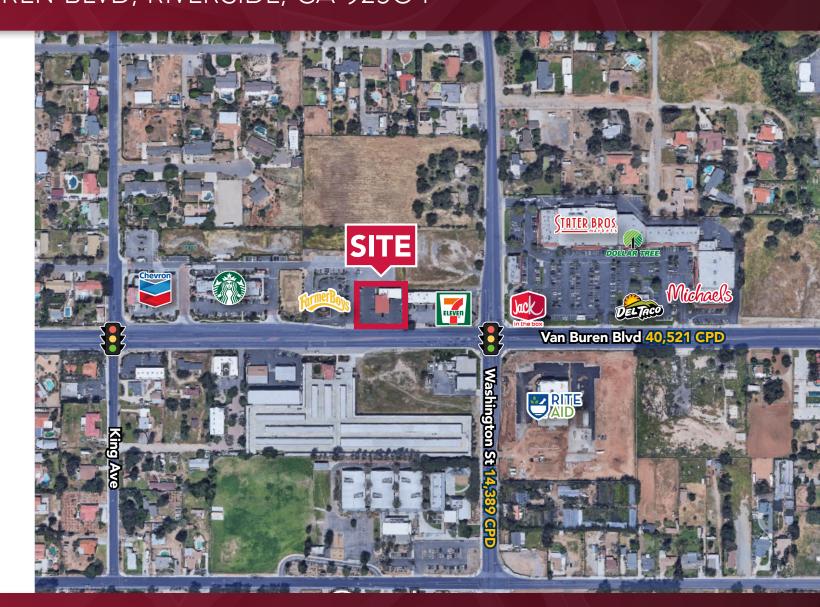

#### **PROPERTY FEATURES**

- Building is Approximately 3,090 SF Land is Approximately 25,700 SF
- One of the Busiest Intersections on the Van Buren Corridor with over 54,000 Cars Per Day
- Surrounding Tenants Include: Stater Bros, Rite Aid, Starbucks, Jack in the Box, Del Taco, Michaels, Dollar Tree, Farmer Boys, and Chevron