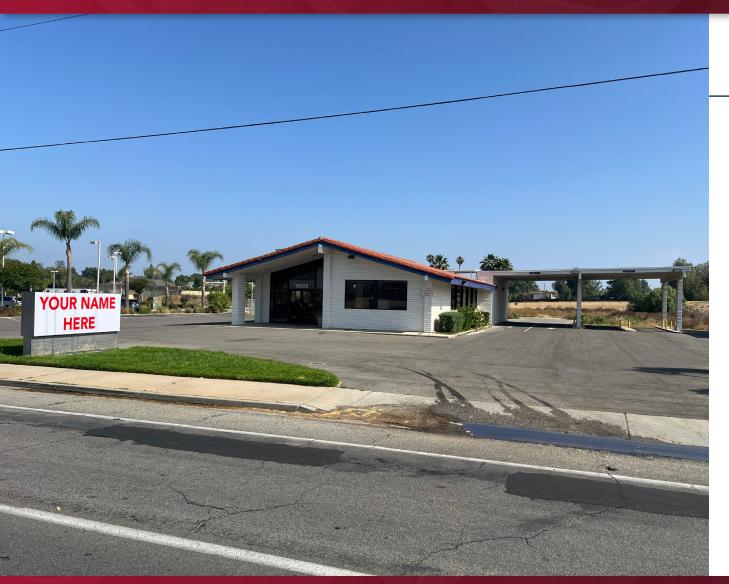

# FREE STANDING FORMER PNC BANK FOR SALE

## 16920 VAN BUREN BLVD, RIVERSIDE, CA 92504

#### **PROPERTY FEATURES**

- Building is Approximately 3,090 SF Land is Approximately 25,700 SF
- One of the Busiest Intersections on the Van Buren Corridor with over 54,000 Cars Per Day
- Surrounding Tenants Include: Stater Bros, Rite Aid, Starbucks, Jack in the Box, Del Taco, Michaels, Dollar Tree, Farmer Boys, and Chevron