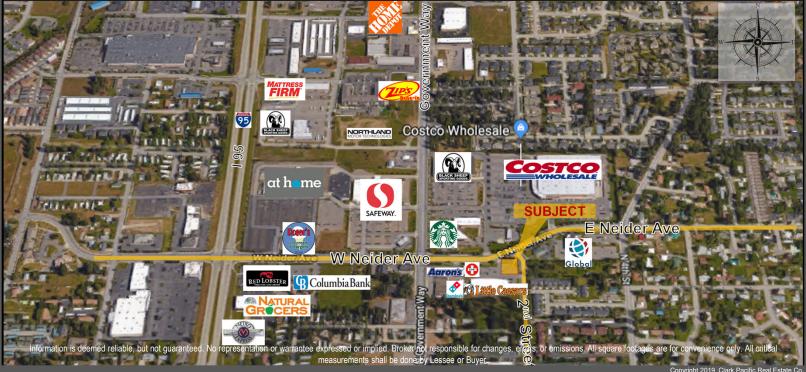

# GROUND LEASE OR BUILD TO SUIT | COEUR D'LANE, ID CORNER PAD ON NEIDER RD & SECOND ST

196 E. Neider Ave, Coeur d Alene, Idaho

| SPACE INFO     |                                                  | HIGHLIGHTS:                                                                                                                                                                                     |  |  |  |
|----------------|--------------------------------------------------|-------------------------------------------------------------------------------------------------------------------------------------------------------------------------------------------------|--|--|--|
| Lease Rate     | \$2,500 / Mo NNN                                 | Pad ideal for 2,800 SF Bank/ Fast Food Restauran                                                                                                                                                |  |  |  |
| Leasable SF    | 2800± SF building area with double drive-through | <ul> <li>Coffee Stand with Drive-Thru</li> <li>Ready access to large parking area</li> <li>Located next to strip center with Motion Sports, H&amp;I</li> </ul>                                  |  |  |  |
| Traffic Count  | 28,100 ± ADT                                     | Block, Little Caesars and 5 other retail tenants                                                                                                                                                |  |  |  |
| Parking Spaces | 84± & additional parking behind strip center     | <ul> <li>Right across the street from Costco &amp; Starbucks</li> <li>Close by many major and local retailers such as<br/>Safeway, At Home, Black Sheep, Aaron's, and Hor<br/>Depot.</li> </ul> |  |  |  |
| Property Taxes | \$984 / year                                     |                                                                                                                                                                                                 |  |  |  |
|                |                                                  |                                                                                                                                                                                                 |  |  |  |

### GROUND LEASE

GROUND LEASE OR BUILD TO SUIT | COEUR D'LANE, ID
CORNER PAD ON NEIDER RD & SECOND ST

196 E. Neider Ave, Coeur d Alene, Idaho