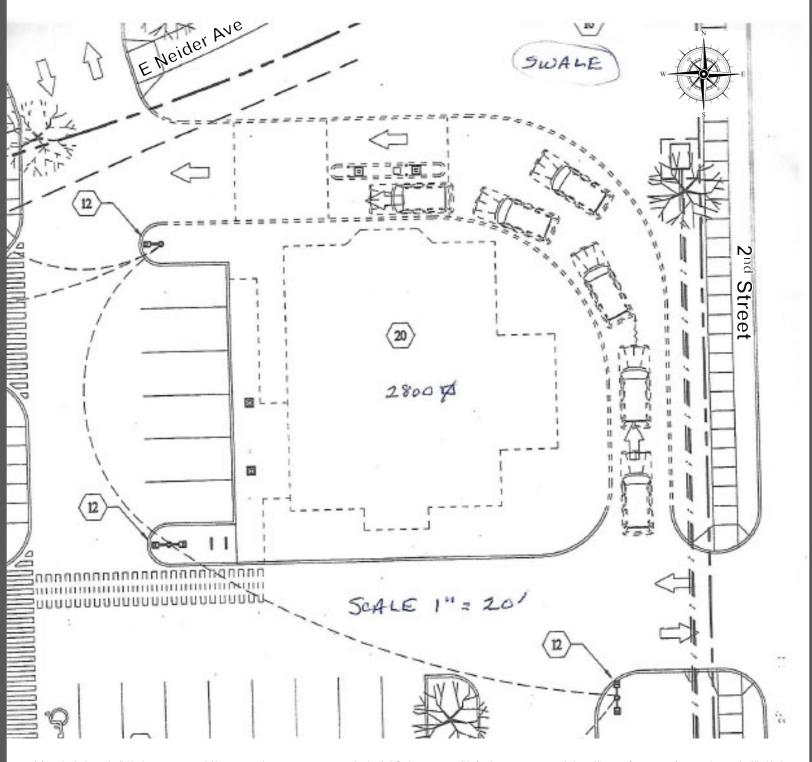

|
| Pop Growth '19-'24 | +8.54%   | +10.55%  | +10.41%  |  |





### **Marshall Clark**

(509) 994-7331

marshall@clarkpacific.net

Visit us: https://clarkpacific.net (509) 325-3333

clark@clarkpacific.net Fax: (509) 325-4534 2320 N Atlantic St. Ste 100 Spokane WA 99205

### GROUND LEASE

GROUND LEASE OR BUILD TO SUIT | COEUR D'LANE, ID

CORNER PAD ON NEIDER RD & SECOND ST

196 E. Neider Ave, Coeur d Alene, Idaho





### **Marshall Clark**

(509) 994-7331

marshall@clarkpacific.net

Visit us: https://clarkpacific.net (509) 325-3333 clark@clarkpacific.net Fax: (509) 325-4534 2320 N Atlantic St. Ste 100 Spokane WA 99205

### GROUND LEASE

GROUND LEASE OR BUILD TO SUIT | COEUR D'LANE, ID
CORNER PAD ON NEIDER RD & SECOND ST

196 E. Neider Ave, Coeur d Alene, Idaho

#### A PROPOED SITE PLAN