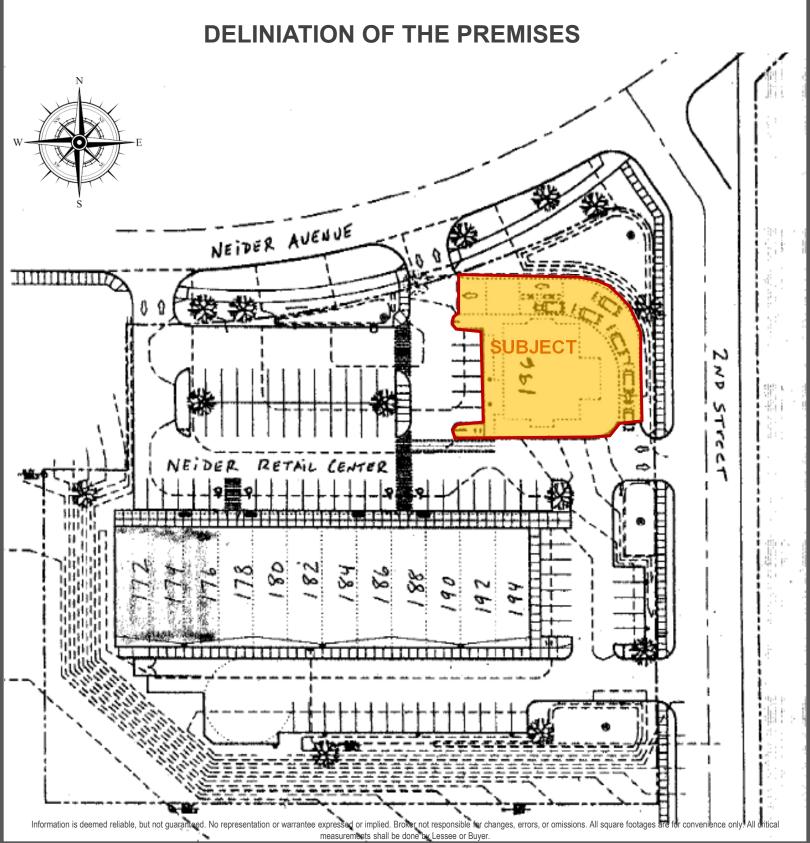

# GROUND LEASE OR BUILD TO SUIT | COEUR D'LANE, ID CORNER PAD ON NEIDER RD & SECOND ST

196 E. Neider Ave, Coeur d Alene, Idaho

| SPACE INFO     |                                                  | HIGHLIGHTS:                                                                                                                                                                                     |  |  |  |
|----------------|--------------------------------------------------|-------------------------------------------------------------------------------------------------------------------------------------------------------------------------------------------------|--|--|--|
| Lease Rate     | \$2,500 / Mo NNN                                 | Pad ideal for 2,800 SF Bank/ Fast Food Restauran                                                                                                                                                |  |  |  |
| Leasable SF    | 2800± SF building area with double drive-through | <ul> <li>Coffee Stand with Drive-Thru</li> <li>Ready access to large parking area</li> <li>Located next to strip center with Motion Sports, H&amp;I</li> </ul>                                  |  |  |  |
| Traffic Count  | 28,100 ± ADT                                     | Block, Little Caesars and 5 other retail tenants                                                                                                                                                |  |  |  |
| Parking Spaces | 84± & additional parking behind strip center     | <ul> <li>Right across the street from Costco &amp; Starbucks</li> <li>Close by many major and local retailers such as<br/>Safeway, At Home, Black Sheep, Aaron's, and Hor<br/>Depot.</li> </ul> |  |  |  |
| Property Taxes | \$984 / year                                     |                                                                                                                                                                                                 |  |  |  |
|                |                                                  |                                                                                                                                                                                                 |  |  |  |

### GROUND LEASE

GROUND LEASE OR BUILD TO SUIT | COEUR D'LANE, ID

CORNER PAD ON NEIDER RD & SECOND ST

196 E. Neider Ave, Coeur d Alene, Idaho