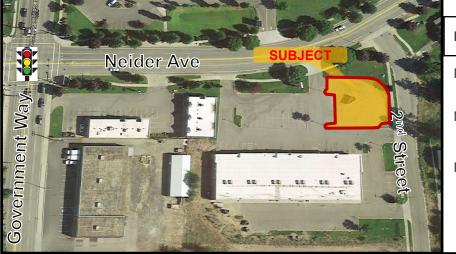

# GROUND LEASE OR BUILD TO SUIT | COEUR D'LANE, ID CORNER PAD ON NEIDER RD & SECOND ST

196 E. Neider Ave, Coeur d Alene, Idaho

| SPACE INFO     |                                                  | HIGHLIGHTS:                                                                                                                                                                                     |  |  |  |
|----------------|--------------------------------------------------|-------------------------------------------------------------------------------------------------------------------------------------------------------------------------------------------------|--|--|--|
| Lease Rate     | \$2,500 / Mo NNN                                 | Pad ideal for 2,800 SF Bank/ Fast Food Restauran                                                                                                                                                |  |  |  |
| Leasable SF    | 2800± SF building area with double drive-through | <ul> <li>Coffee Stand with Drive-Thru</li> <li>Ready access to large parking area</li> <li>Located next to strip center with Motion Sports, H&amp;I</li> </ul>                                  |  |  |  |
| Traffic Count  | 28,100 ± ADT                                     | Block, Little Caesars and 5 other retail tenants                                                                                                                                                |  |  |  |
| Parking Spaces | 84± & additional parking behind strip center     | <ul> <li>Right across the street from Costco &amp; Starbucks</li> <li>Close by many major and local retailers such as<br/>Safeway, At Home, Black Sheep, Aaron's, and Hor<br/>Depot.</li> </ul> |  |  |  |
| Property Taxes | \$984 / year                                     |                                                                                                                                                                                                 |  |  |  |
|                |                                                  |                                                                                                                                                                                                 |  |  |  |

### GROUND LEASE

GROUND LEASE OR BUILD TO SUIT | COEUR D'LANE, ID

CORNER PAD ON NEIDER RD & SECOND ST

196 E. Neider Ave, Coeur d Alene, Idaho