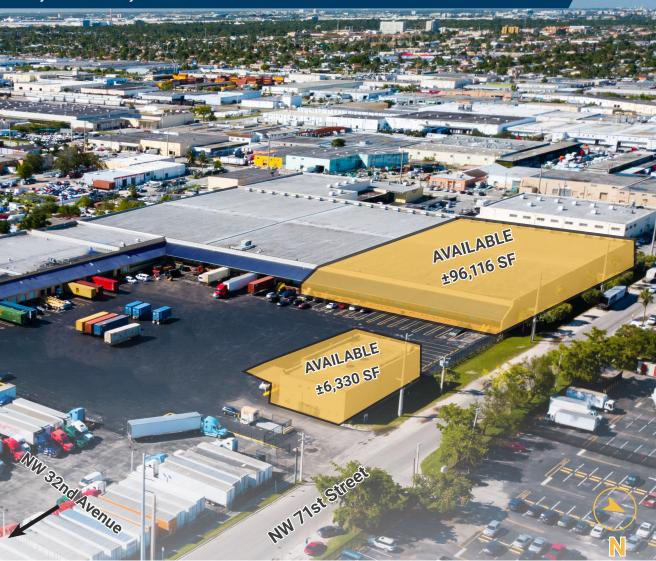

# **Airport East Distribution Center**

7000 NW 32nd Avenue, Miami, FL

## **INDUSTRIAL FOR LEASE**

±96,116 - ±102,446 SF AVAILABLE

#### Features

- + Available: ±96,116 to ±102,446 SF Office: ±2,000 SF
- + Office/Service Bldg: ±6,330 SF
- + Ceiling Height: 22' Clear
- + Loading: 11 dock height positions & 2 ramps
- + Column Spacing: 40' wide x 34' deep
- + Power: 277/480V, 3-P, 4-wire, 1000 amp capacity
- + Lighting: T-5