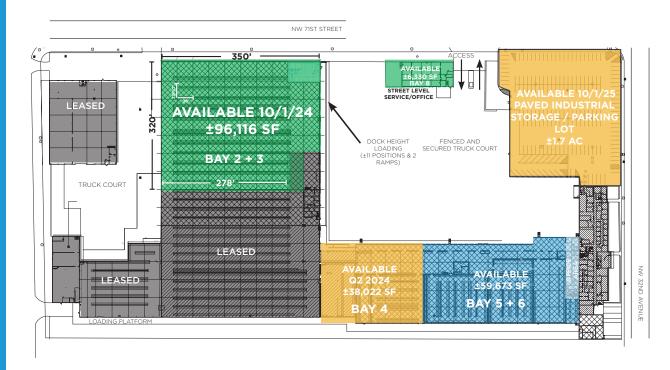

#### Features

- + Available: ±96,116 to ±102,446 SF Office: ±2,000 SF
- + Office/Service Bldg: ±6,330 SF
- + Ceiling Height: 22' Clear
- + Loading: 11 dock height positions & 2 ramps
- + Column Spacing: 40' wide x 34' deep
- + Power: 277/480V, 3-P, 4-wire, 1000 amp capacity
- + Lighting: T-5