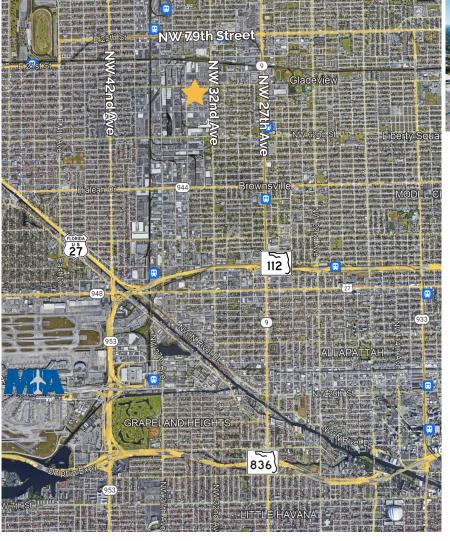

### Asking Rate

+ \$13.50/SF NNN

Centrally located,
AEDC is just under
two miles north of
SR 112, two and a half
miles west of I-95, four
and a half miles east of
the Palmetto Expressway
(SR 826) and just over three
miles south of the Gratigny
Expressway.