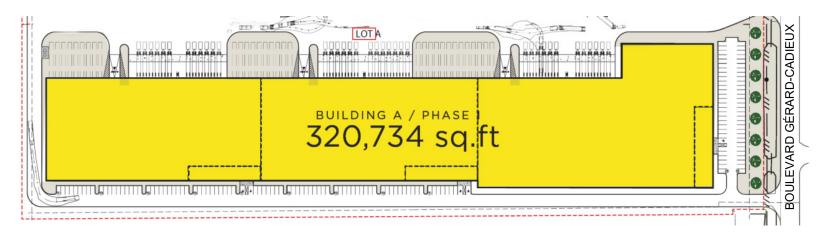

## **Property Details**

| Total building area | 320,734 sq. ft.       |
|---------------------|-----------------------|
| Land area           | 624,647 sq. ft.       |
| Lot numbers         | 6 563 187             |
| Clear height        | 32'                   |
| Year built          | 2023                  |
| Shipping doors      | 44 truck-level        |
| Zoning              | Industrial            |
| Column Span         | 37.5' X 40'           |
| Electricity         | 2000 Amps   600 Volts |
| Occupancy           | Immediately           |

### **Floor Plan**