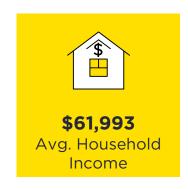

Total building area | 320,734 sq. ft.       |
|---------------------|-----------------------|
| Land area           | 624,647 sq. ft.       |
| Lot numbers         | 6 563 187             |
| Clear height        | 32'                   |
| Year built          | 2023                  |
| Shipping doors      | 44 truck-level        |
| Zoning              | Industrial            |
| Column Span         | 37.5' X 40'           |
| Electricity         | 2000 Amps   600 Volts |
| Occupancy           | Immediately           |

## **Financial Details**

# SALE PRICE & LEASING RATES CONTACT BROKERS

Additional rent\* \$2.48 / SF

\*Note that the taxes will be adjusted to reflect the value of any additional leasehold improvements to be constructed within the building.



## **Demographics**









### **Floor Plan**



### **Nearby Amenities**

■ Proximity to Highways 30 & 132

■ Pierre-Elliott Trudeau Airport: 40 Mins

Downtown Montreal: 55 Mins

Ontario Border: 30 Mins

Port of Valleyfield: 3 Mins

■ CSX International Rail Terminal: 2 Mins







#### Erik Charton, SIOR

Executive Vice President Real Estate Broker +1 514 **591-9522** echarton@savills.ca

#### **Brandon Allen, SIOR**

Executive Vice President Certified Real Estate Broker +1 514 402 6052 ballen@savills.ca

#### **Antoine Dumas**

Associate Commercial Real Estate Broker +1 514 917 7760 adumas@savills.ca

#### **Paul Fischlin**

Executive Vice President Real Estate Broker +1 514 777 5676 pfischlin@savills.ca

#### George Manousos, MBA

Vice President, AEO Certified Real Estate Broker +1 514 781 6017 gmanousos@savill