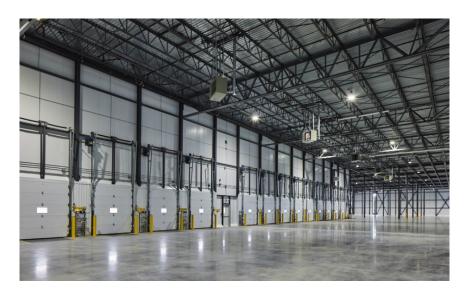

## **Property Details**

| Total building area | 320,734 sq. ft.       |
|---------------------|-----------------------|
| Land area           | 624,647 sq. ft.       |
| Lot numbers         | 6 563 187             |
| Clear height        | 32'                   |
| Year built          | 2023                  |
| Shipping doors      | 44 truck-level        |
| Zoning              | Industrial            |
| Column Span         | 37.5' X 40'           |
| Electricity         | 2000 Amps   600 Volts |
| Occupancy           | Immediately           |