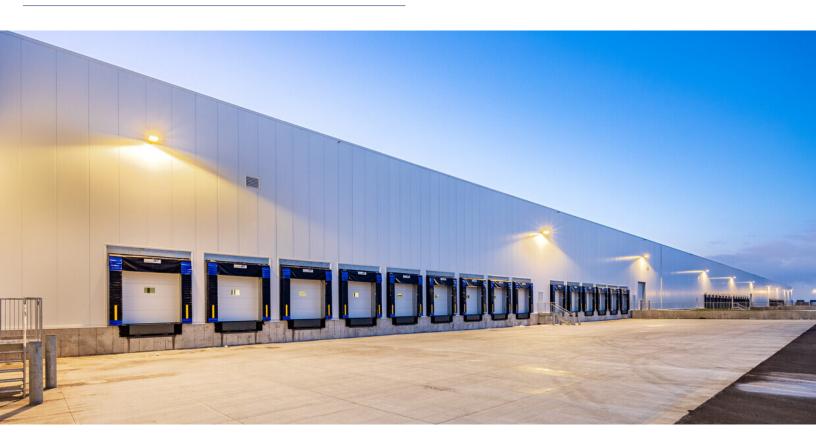

## **Property Details**

| Total building area | 320,734 sq. ft.       |
|---------------------|-----------------------|
| Land area           | 624,647 sq. ft.       |
| Lot numbers         | 6 563 187             |
| Clear height        | 32'                   |
| Year built          | 2023                  |
| Shipping doors      | 44 truck-level        |
| Zoning              | Industrial            |
| Column Span         | 37.5' X 40'           |
| Electricity         | 2000 Amps   600 Volts |
| Occupancy           | Immediately           |