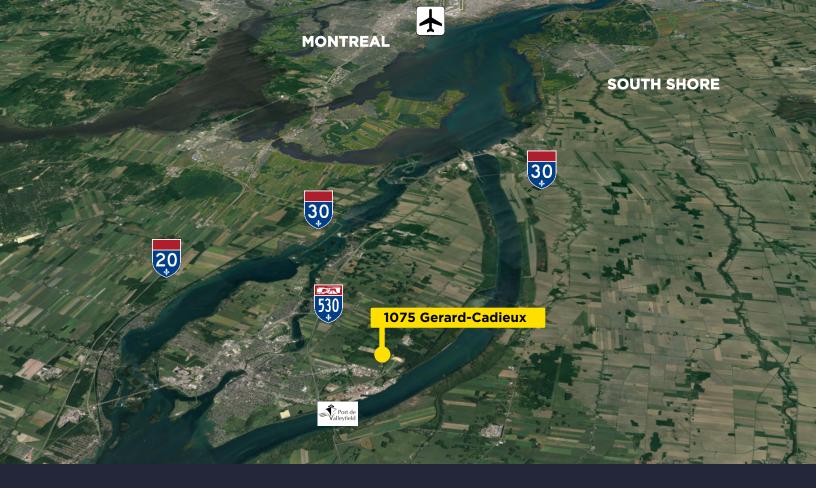

### **Nearby Amenities**

■ Proximity to Highways 30 & 132

■ Pierre-Elliott Trudeau Airport: 40 Mins

Downtown Montreal: 55 Mins

Ontario Border: 30 Mins

Port of Valleyfield: 3 Mins

■ CSX International Rail Terminal: 2 Mins