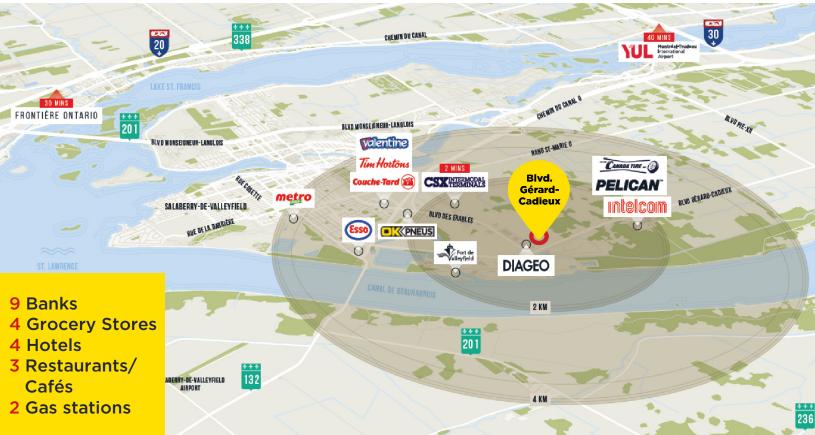

### **Nearby Amenities**

■ Proximity to Highways 30 & 132

■ Pierre-Elliott Trudeau Airport: 40 Mins

Downtown Montreal: 55 Mins

Ontario Border: 30 Mins

Port of Valleyfield: 3 Mins

■ CSX International Rail Terminal: 2 Mins