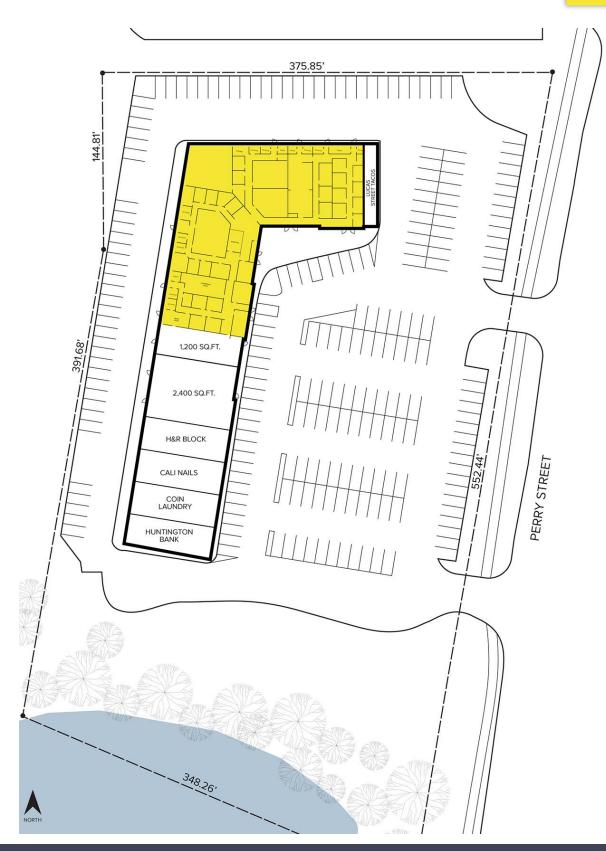

## 1821-1859 N. Perry Street – Pontiac, Michigan

Retail For Lease

Site Plan

For more information, please contact:

PETER VANDERKAAY (248) 359 3837 pvanderkaay@signatureassociates.com