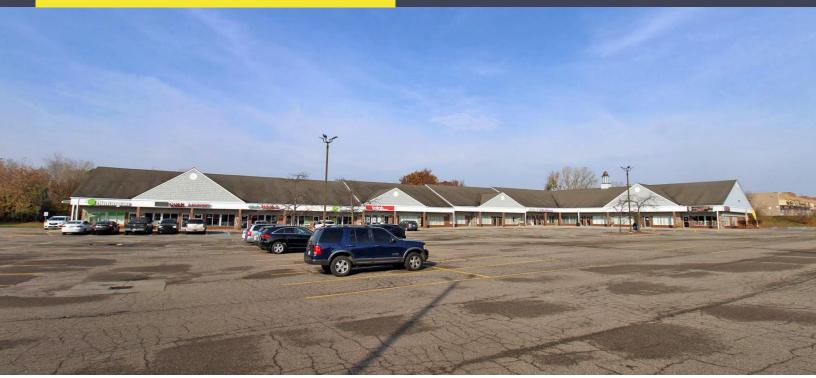

## 1821-1859 N. PERRY STREET PONTIAC, MICHIGAN

SIGNATURE ASSOCIATES
KNOW SIGNATURE | KNOW RESULTS

RETAIL FOR LEASE 12,510 Square Feet Available

## **PROPERTY FEATURES**

- 12,510 square foot suite available
- Excellent opportunity to lease in wellmaintained center
- Former CNS Healthcare office space
- Zoned C-1 Commercial
- 200 total parking spaces
- Contact Broker for more details