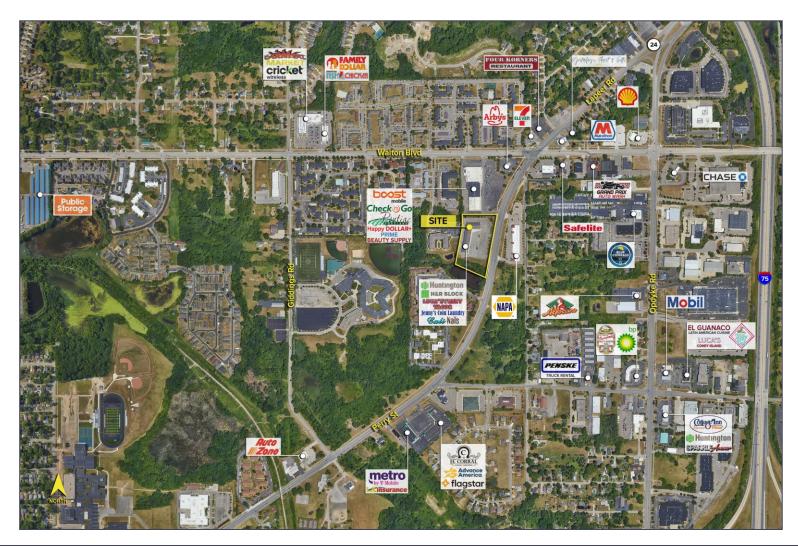

## 1821-1859 N. Perry Street – Pontiac, Michigan

Retail For Lease

Site Plan

For more information, please contact:

PETER VANDERKAAY (248) 359 3837 pvanderkaay@signatureassociates.com