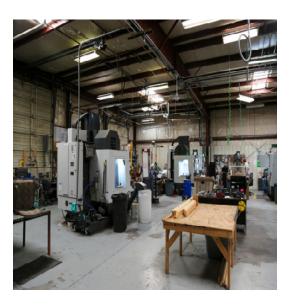

o retain 2,452 SF if leased)<br>± 11,310 SF |
|                 | Total               | ± 15,000 SF                                                         |
| Lot Size        | 1.83 Acres          |                                                                     |
| Submarket       | Moriarty            |                                                                     |

### **Features**

- Office/Warehouse available for lease or sale.
- $\pm$  1,238/SF office available for lease with common area restrooms and kitchen (not included in square footage)
- 1.83 acres of land allowing for great on-site parking and storage
- Less than 1-mile from I-40 and 35 minutes from Albuquerque's I-25

Price \$900,000





### Trade Area Aerial



### Intersection Aerial



# Property Gallery











# Demographics\*



|                    | 1 MILE   | 3 MILES  | 5 MILES  |
|--------------------|----------|----------|----------|
| Population         | 1,697    | 3.378    | 5,384    |
| Households         | 692      | 1,379    | 2,183    |
| Median Age         | 41.6     | 42.7     | 44.2     |
| Average HH Income  | \$56,267 | \$53,347 | \$61,867 |
| Per Capita Income  | \$22,712 | \$22,860 | \$24,895 |
| Daytime Population | 1,628    | 3,289    | 4,741    |
| College Education  | 13.2%    | 13.9%    | 15.5%    |

This document has been prepared by Colliers International for advertising and general information only. Colliers International makes no guarantees, representations or warranties of any kind, expressed or implied, regarding the information including, but not limited to,