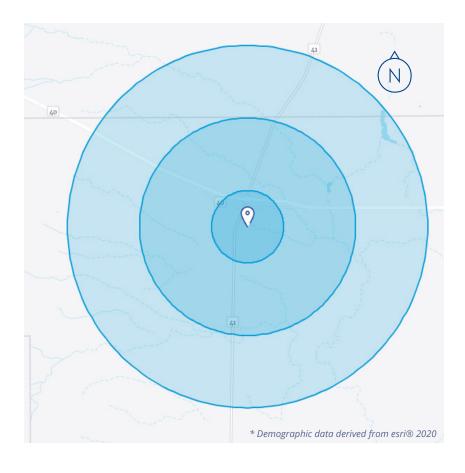

# Demographics\*

|                    | 1 MILE   | 3 MILES  | 5 MILES  |
|--------------------|----------|----------|----------|
| Population         | 1,697    | 3.378    | 5,384    |
| Households         | 692      | 1,379    | 2,183    |
| Median Age         | 41.6     | 42.7     | 44.2     |
| Average HH Income  | \$56,267 | \$53,347 | \$61,867 |
| Per Capita Income  | \$22,712 | \$22,860 | \$24,895 |
| Daytime Population | 1,628    | 3,289    | 4,741    |
| College Education  | 13.2%    | 13.9%    | 15.5%    |