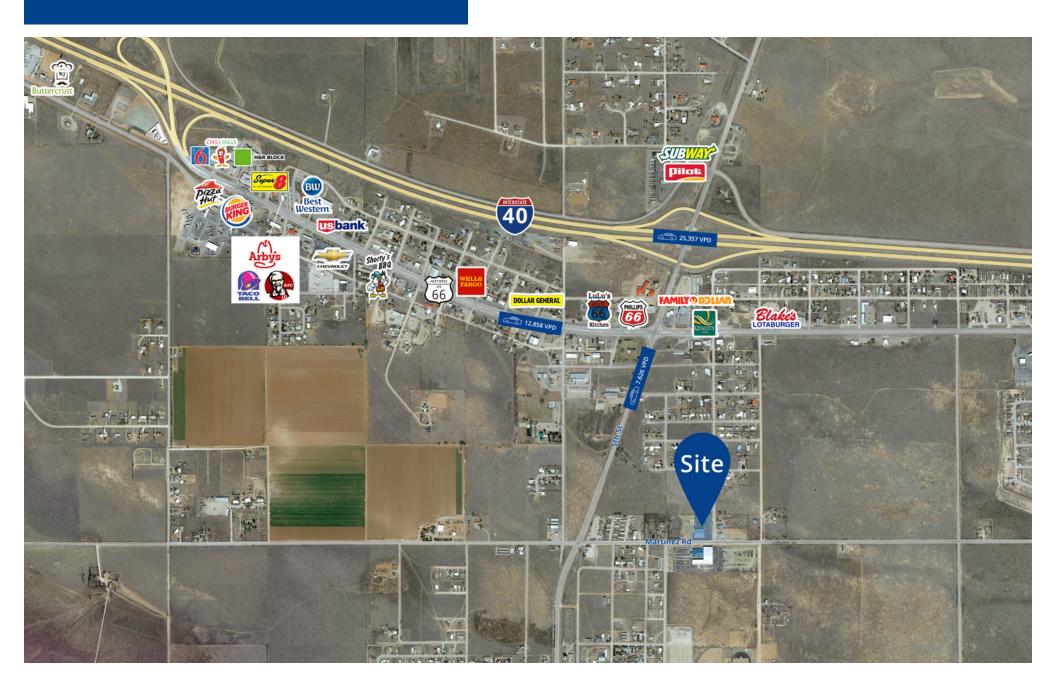

able | Office<br>Warehouse | ± 1,238 SF (ERGO Grips to retain 2,452 SF if leased)<br>± 11,310 SF |
|                 | Total               | ± 15,000 SF                                                         |
| Lot Size        | 1.83 Acres          |                                                                     |
| Submarket       | Moriarty            |                                                                     |

### **Features**

- Office/Warehouse available for lease or sale.
- $\pm$  1,238/SF office available for lease with common area restrooms and kitchen (not included in square footage)
- 1.83 acres of land allowing for great on-site parking and storage
- Less than 1-mile from I-40 and 35 minutes from Albuquerque's I-25

Price \$900,000





### Trade Area Aerial



### Intersection Aerial



# Property Gallery











# Demographics\*



|                    | 1 MILE   | 3 MILES  | 5 MILES  |
|--------------------|----------|----------|----------|
| Population         | 1,697    | 3.378    | 5,384    |
| Households         | 692      | 1,379    | 2,183    |
| Median Age         | 41.6     | 42.7     | 44.2     |
| Average HH Income  | \$56,267 | \$53,347 | \$61,867 |
| Per Capita Income  | \$22,712 | \$22,860 | \$24,895 |
| Daytime Population | 1,628    | 3,289    | 4,741    |
| College Education  | 13.2%    | 13.9%    | 15.5%    |

This document has been prepared by Colliers International for advertising and general information only. Colliers International makes no guarantees, representations or warranties of any kind, expressed or implied, reg