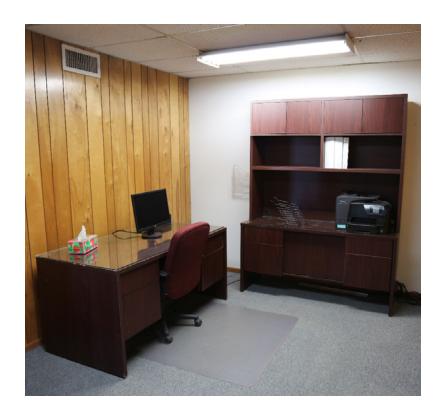

|
| Space Available | Office<br>Warehouse | ± 1,238 SF (ERGO Grips to retain 2,452 SF if leased)<br>± 11,310 SF |
|                 | Total               | ± 15,000 SF                                                         |
| Lot Size        | 1.83 Acres          |                                                                     |
| Submarket       | Moriarty            |                                                                     |

### **Features**

- Office/Warehouse available for lease or sale.
- $\pm$  1,238/SF office available for lease with common area restrooms and kitchen (not included in square footage)
- 1.83 acres of land allowing for great on-site parking and storage
- Less than 1-mile from I-40 and 35 minutes from Albuquerque's I-25

Price \$900,000





### Trade Area Aerial



### Intersection Aerial



# Property Gallery











# Demographics\*



|                    | 1 MILE   | 3 MILES  | 5 MILES  |
|--------------------|----------|----------|----------|
| Population         | 1,697    | 3.378    | 5,384    |
| Households         | 692      | 1,379    | 2,183    |
| Median Age         | 41.6     | 42.7     | 44.2     |
| Average HH Income  | \$56,267 | \$53,347 | \$61,867 |
| Per Capita Income  | \$22,712 | \$22,860 | \$24,895 |
| Daytime Population | 1,628    | 3,289    | 4,741    |
| College Education  | 13.2%    | 13.9%    | 15.5%    |

This document has been prepared by Colliers International for advertising and general information only. Colliers International makes no guarantees, representations or warranties of any kind