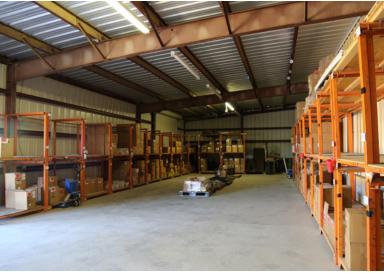

to retain 2,452 SF if leased)<br>± 11,310 SF |
|                 | Total               | ± 15,000 SF                                                         |
| Lot Size        | 1.83 Acres          |                                                                     |
| Submarket       | Moriarty            |                                                                     |

### **Features**

- Office/Warehouse available for lease or sale.
- $\pm$  1,238/SF office available for lease with common area restrooms and kitchen (not included in square footage)
- 1.83 acres of land allowing for great on-site parking and storage
- Less than 1-mile from I-40 and 35 minutes from Albuquerque's I-25

Price \$900,000





### Trade Area Aerial



### Intersection Aerial



# Property Gallery











# Demographics\*



|                    | 1 MILE   | 3 MILES  | 5 MILES  |
|--------------------|----------|----------|----------|
| Population         | 1,697    | 3.378    | 5,384    |
| Households         | 692      | 1,379    | 2,183    |
| Median Age         | 41.6     | 42.7     | 44.2     |
| Average HH Income  | \$56,267 | \$53,347 | \$61,867 |
| Per Capita Income  | \$22,712 | \$22,860 | \$24,895 |
| Daytime Population | 1,628    | 3,289    | 4,741    |
| College Education  | 13.2%    | 13.9%    | 15.5%    |

This document has been prepared by Colliers International for advertising and general information only. Colliers International makes no guarantees, representations or warranties of any kind, expressed or implied, regarding the information including, but not limited t