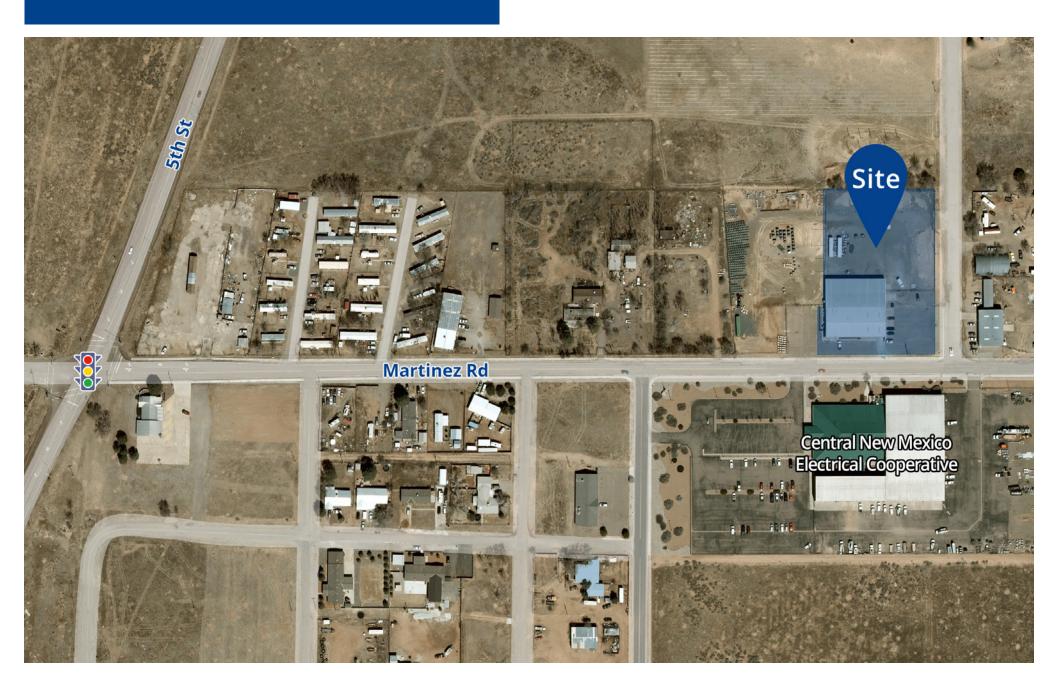

| ± 1,238 SF (ERGO Grips to retain 2,452 SF if leased)<br>± 11,310 SF |
|                 | Total               | ± 15,000 SF                                                         |
| Lot Size        | 1.83 Acres          |                                                                     |
| Submarket       | Moriarty            |                                                                     |

### **Features**

- Office/Warehouse available for lease or sale.
- $\pm$  1,238/SF office available for lease with common area restrooms and kitchen (not included in square footage)
- 1.83 acres of land allowing for great on-site parking and storage
- Less than 1-mile from I-40 and 35 minutes from Albuquerque's I-25

Price \$900,000





### Trade Area Aerial



### Intersection Aerial



# Property Gallery











# Demographics\*



|                    | 1 MILE   | 3 MILES  | 5 MILES  |
|--------------------|----------|----------|----------|
| Population         | 1,697    | 3.378    | 5,384    |
| Households         | 692      | 1,379    | 2,183    |
| Median Age         | 41.6     | 42.7     | 44.2     |
| Average HH Income  | \$56,267 | \$53,347 | \$61,867 |
| Per Capita Income  | \$22,712 | \$22,860 | \$24,895 |
| Daytime Population | 1,628    | 3,289    | 4,741    |
| College Education  | 13.2%    | 13.9%    | 15.5%    |

This document has been prepared by Colliers International for advertising and general information only. Colliers International makes no guarantees, representations or warranties of any kind, expressed or implied, regarding the information incl