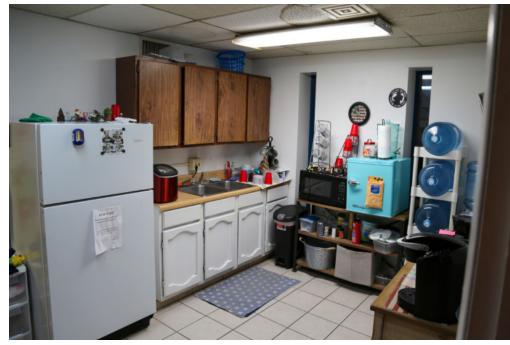

retain 2,452 SF if leased)<br>± 11,310 SF |
|                 | Total               | ± 15,000 SF                                                         |
| Lot Size        | 1.83 Acres          |                                                                     |
| Submarket       | Moriarty            |                                                                     |

### **Features**

- Office/Warehouse available for lease or sale.
- $\pm$  1,238/SF office available for lease with common area restrooms and kitchen (not included in square footage)
- 1.83 acres of land allowing for great on-site parking and storage
- Less than 1-mile from I-40 and 35 minutes from Albuquerque's I-25

Price \$900,000





### Trade Area Aerial



### Intersection Aerial



# Property Gallery











# Demographics\*



|                    | 1 MILE   | 3 MILES  | 5 MILES  |
|--------------------|----------|----------|----------|
| Population         | 1,697    | 3.378    | 5,384    |
| Households         | 692      | 1,379    | 2,183    |
| Median Age         | 41.6     | 42.7     | 44.2     |
| Average HH Income  | \$56,267 | \$53,347 | \$61,867 |
| Per Capita Income  | \$22,712 | \$22,860 | \$24,895 |
| Daytime Population | 1,628    | 3,289    | 4,741    |
| College Education  | 13.2%    | 13.9%    | 15.5%    |

This document has been prepared by Colliers International for advertising and general information only. Colliers International makes no guarantees, representations or warranties of any kind, expressed or implied, regarding the information including, but not limited to, w