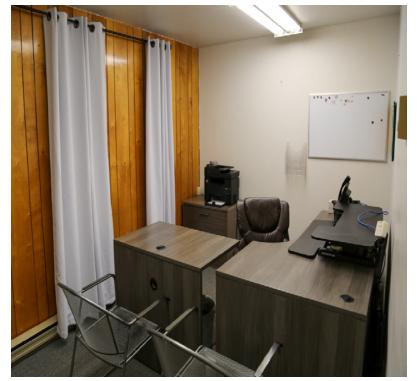

|
| Space Available | Office<br>Warehouse | ± 1,238 SF (ERGO Grips to retain 2,452 SF if leased)<br>± 11,310 SF |
|                 | Total               | ± 15,000 SF                                                         |
| Lot Size        | 1.83 Acres          |                                                                     |
| Submarket       | Moriarty            |                                                                     |

### **Features**

- Office/Warehouse available for lease or sale.
- $\pm$  1,238/SF office available for lease with common area restrooms and kitchen (not included in square footage)
- 1.83 acres of land allowing for great on-site parking and storage
- Less than 1-mile from I-40 and 35 minutes from Albuquerque's I-25

Price \$900,000





### Trade Area Aerial



### Intersection Aerial



# Property Gallery











# Demographics\*



|                    | 1 MILE   | 3 MILES  | 5 MILES  |
|--------------------|----------|----------|----------|
| Population         | 1,697    | 3.378    | 5,384    |
| Households         | 692      | 1,379    | 2,183    |
| Median Age         | 41.6     | 42.7     | 44.2     |
| Average HH Income  | \$56,267 | \$53,347 | \$61,867 |
| Per Capita Income  | \$22,712 | \$22,860 | \$24,895 |
| Daytime Population | 1,628    | 3,289    | 4,741    |
| College Education  | 13.2%    | 13.9%    | 15.5%    |

This document has been prepared by Colliers International for advertising and general information only. Colliers International makes no guarantees, representations or warranties of any kind,