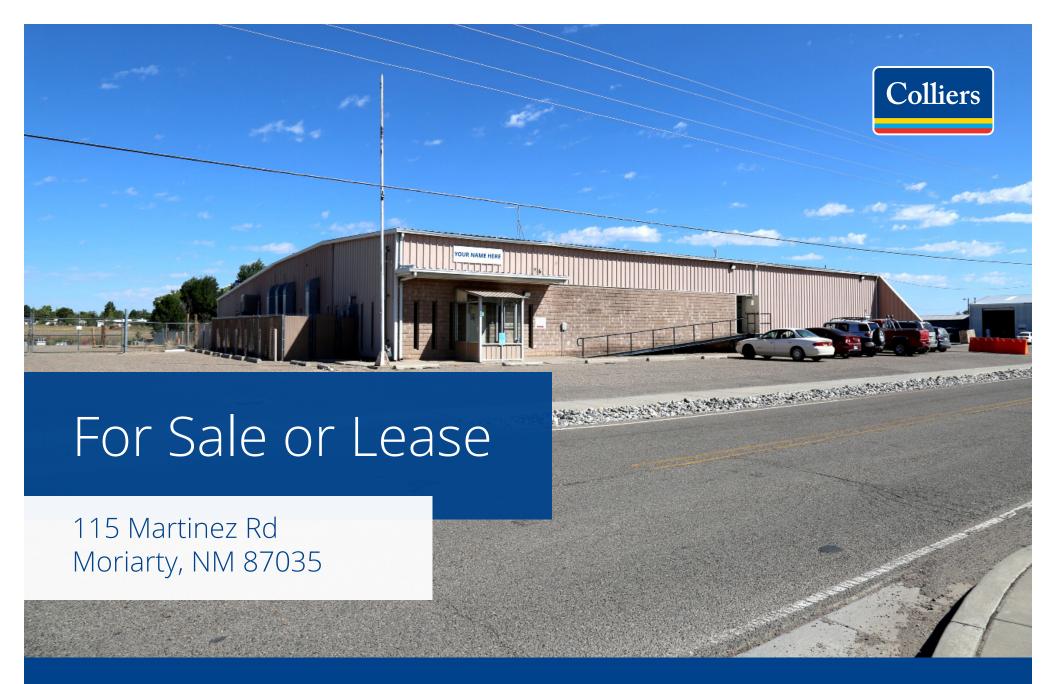

### **Details**

| Sale Price      | \$900,000           |                                                                     |
|-----------------|---------------------|---------------------------------------------------------------------|
| Lease Rate      | \$6.00 PSF          |                                                                     |
| Space Available | Office<br>Warehouse | ± 1,238 SF (ERGO Grips to retain 2,452 SF if leased)<br>± 11,310 SF |
|                 | Total               | ± 15,000 SF                                                         |
| Lot Size        | 1.83 Acres          |                                                                     |
| Submarket       | Moriarty            |                                                                     |

### **Features**

- Office/Warehouse available for lease or sale.
- $\pm$  1,238/SF office available for lease with common area restrooms and kitchen (not included in square footage)
- 1.83 acres of land allowing for great on-site parking and storage
- Less than 1-mile from I-40 and 35 minutes from Albuquerque's I-25

Price \$900,000