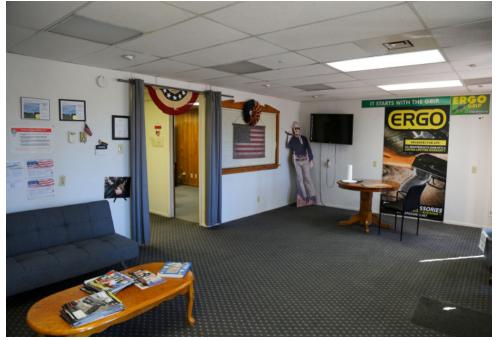

tain 2,452 SF if leased)<br>± 11,310 SF |
|                 | Total               | ± 15,000 SF                                                         |
| Lot Size        | 1.83 Acres          |                                                                     |
| Submarket       | Moriarty            |                                                                     |

### **Features**

- Office/Warehouse available for lease or sale.
- $\pm$  1,238/SF office available for lease with common area restrooms and kitchen (not included in square footage)
- 1.83 acres of land allowing for great on-site parking and storage
- Less than 1-mile from I-40 and 35 minutes from Albuquerque's I-25

Price \$900,000





### Trade Area Aerial



### Intersection Aerial



# Property Gallery











# Demographics\*



|                    | 1 MILE   | 3 MILES  | 5 MILES  |
|--------------------|----------|----------|----------|
| Population         | 1,697    | 3.378    | 5,384    |
| Households         | 692      | 1,379    | 2,183    |
| Median Age         | 41.6     | 42.7     | 44.2     |
| Average HH Income  | \$56,267 | \$53,347 | \$61,867 |
| Per Capita Income  | \$22,712 | \$22,860 | \$24,895 |
| Daytime Population | 1,628    | 3,289    | 4,741    |
| College Education  | 13.2%    | 13.9%    | 15.5%    |

This document has been prepared by Colliers International for advertising and general information only. Colliers International makes no guarantees, representations or warranties of any kind, expressed or implied, regarding the information including, but not limited to, war