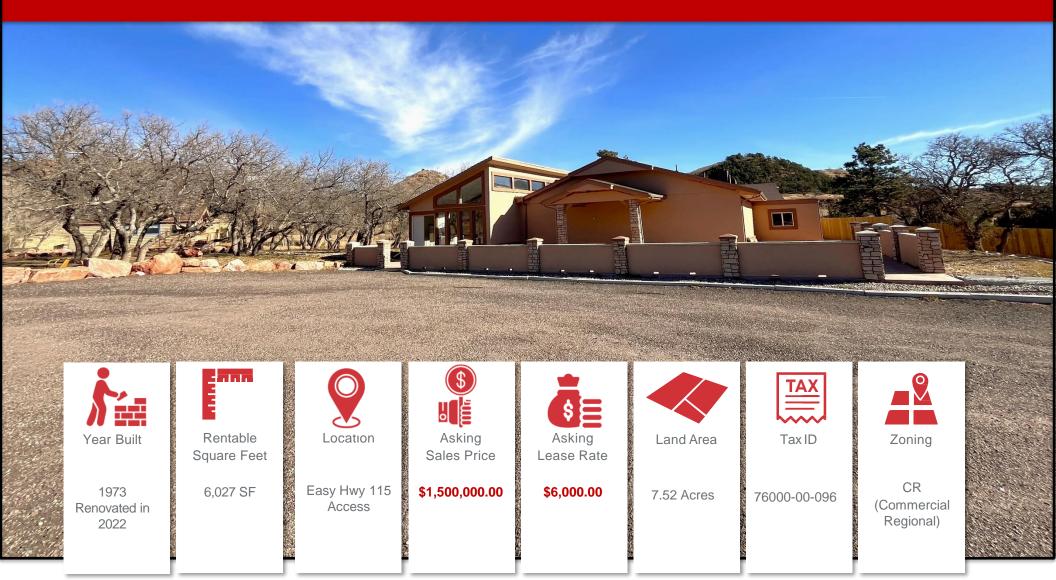

# **Property Overview**

6,027 SF Former Event Center 14275 S. State Highway 115 Colorado Springs, CO 80926

# 6,027 SF Former Event Center FOR SALE | FOR LEASE

- 6,027 SF Freestanding Former Event Center located Close to Turkey Creek Ranch
- 7.52 Acres of Land
- Great Access & Visibility to Hwy 115
- Unique Development | Investment Opportunity

- Nice Wooded Property with a Pond, Natural Spring Water, & Ample Parking (40 Surface Spaces)
- Extensive Renovations
- Adjacent to Fort Carson Army Base