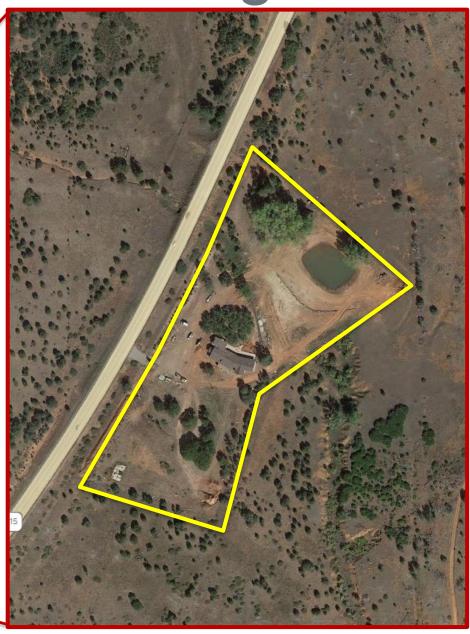

# Property Aerial | Location

6,027 SF Former Event Center 14275 S. State Highway 115 Colorado Springs, CO 80926