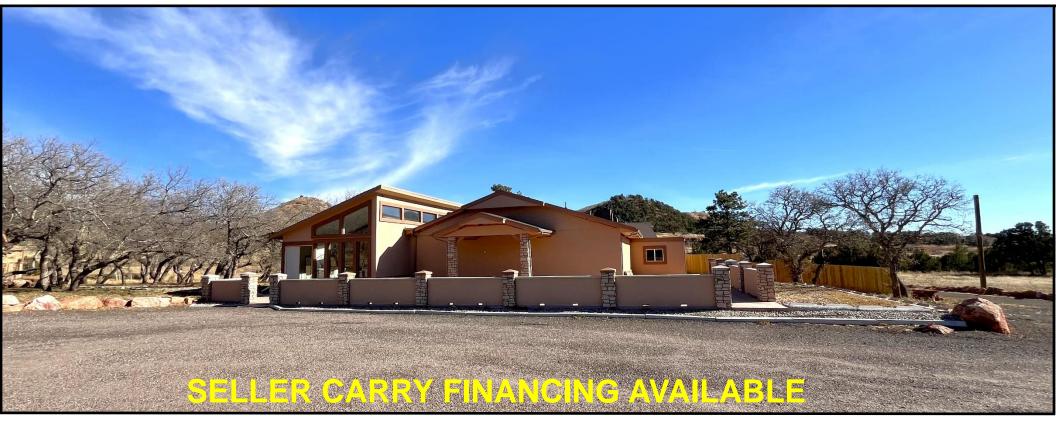

# 6,027 SF Former Event Center FOR SALE | FOR LEASE

- 6,027 SF Freestanding Former Event Center located Close to Turkey Creek Ranch
- 7.52 Acres of Land
- Great Access & Visibility to Hwy 115
- Unique Development | Investment Opportunity

- Nice Wooded Property with a Pond, Natural Spring Water, & Ample Parking (40 Surface Spaces)
- Extensive Renovations
- Adjacent to Fort Carson Army Base