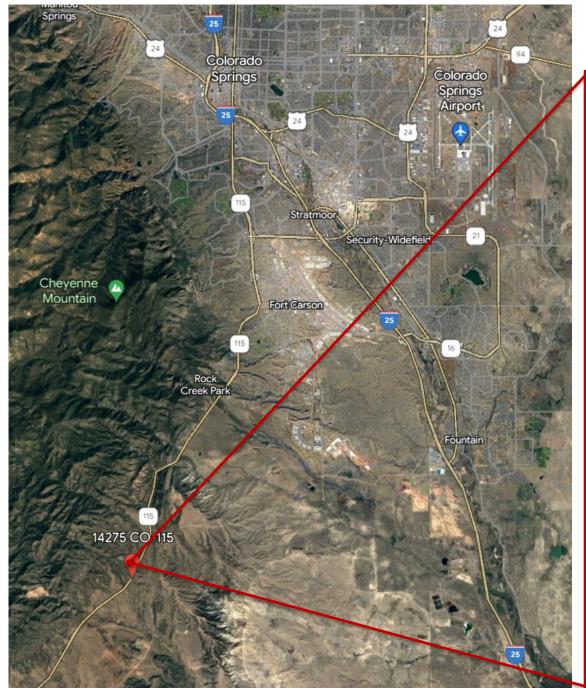

# Property Aerial | Location

6,027 SF Former Event Center 14275 S. State Highway 115 Colorado Springs, CO 80926