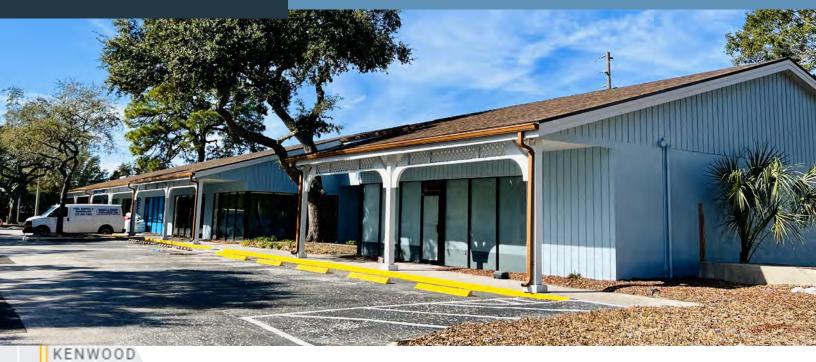

## **SKYWAY POINTE**

275

PARK

XIM

4100 - 4116 34th St. S., St. Petersburg, FL 33711

2,984 SF TURN-KEY DAYCARE AVAILABLE NOW

- » Property has 167 feet of frontage on 34th Street
- » Located across the street from the brand new luxury apartments: Addison Skyway Marina (with 308 units) & Sur Club (with 296 units)
- » Located in the Skyway Marina district
- » Minutes from the Sunshine Skyway Bridge 2022
- » 34th Street Traffic Counts: 25,500 AADT