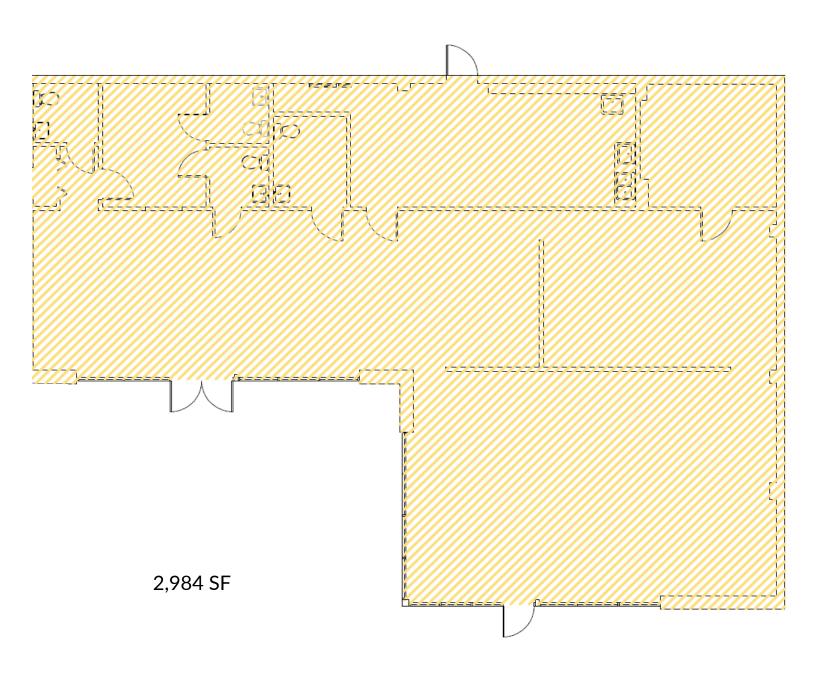

## **SKYWAY POINTE**

275

PARK

XIM

4100 - 4116 34th St. S., St. Petersburg, FL 33711

2,984 SF TURN-KEY DAYCARE AVAILABLE NOW

- » Property has 167 feet of frontage on 34th Street
- » Located across the street from the brand new luxury apartments: Addison Skyway Marina (with 308 units) & Sur Club (with 296 units)
- » Located in the Skyway Marina district
- » Minutes from the Sunshine Skyway Bridge 2022
- » 34th Street Traffic Counts: 25,500 AADT