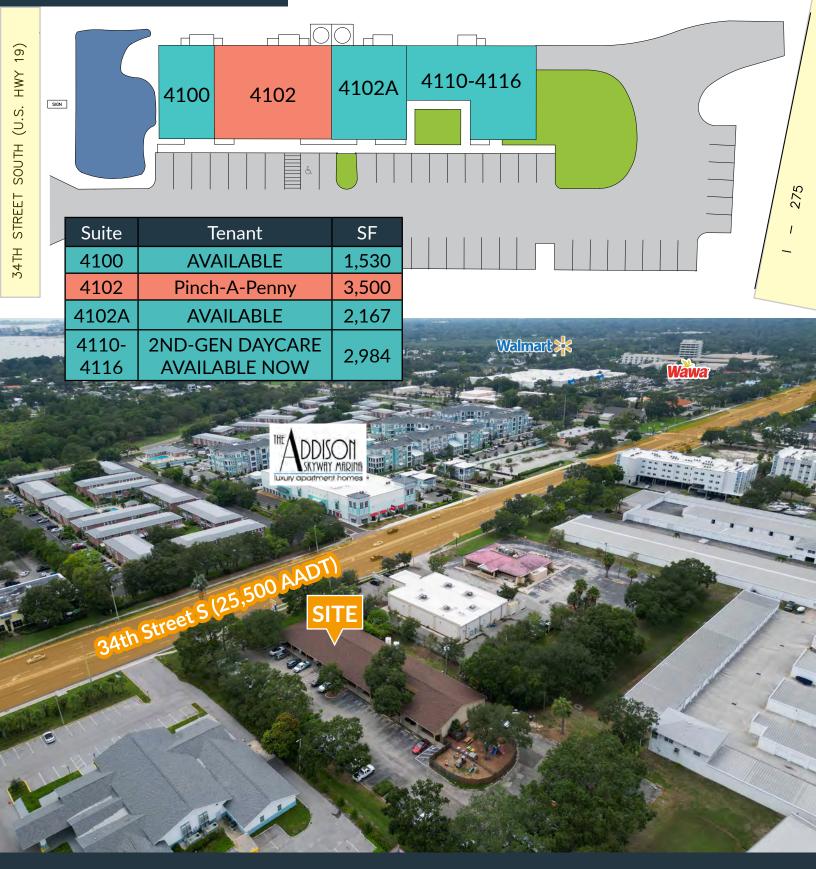

## **SKYWAY POINTE**

275

PARK

XIM

4100 - 4116 34th St. S., St. Petersburg, FL 33711

2,984 SF TURN-KEY DAYCARE AVAILABLE NOW

- » Property has 167 feet of frontage on 34th Street
- » Located across the street from the brand new luxury apartments: Addison Skyway Marina (with 308 units) & Sur Club (with 296 units)
- » Located in the Skyway Marina district
- » Minutes from the Sunshine Skyway Bridge 2022
- » 34th Street Traffic Counts: 25,500 AADT

| Demographics       | 1-mile   | 3-mile   | 5-mile   |
|--------------------|----------|----------|----------|
| 2023 Population    | 9,331    | 87,162   | 184,597  |
| Daytime Employment | 4,245    | 23,812   | 94,437   |
| Average HH Income  | \$91,762 | \$78,307 | \$85,283 |
| Median Age         | 47.4     | 44       | 47.2     |