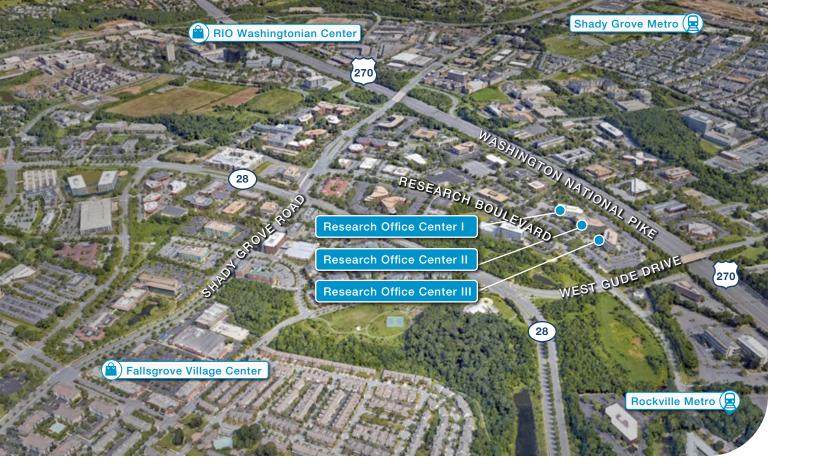

# RESEARCH OFFICE CENTER III

2273 Research Boulevard | Rockville, MD

# FEATURES & AMENITIES

- Class A, 7-story building
- 157,379 SF with 23,419 SF floor plates
- Unparalleled visibility on I-270 in the Shady Grove area
- Conference center, fitness facility and café on-site, with restaurants, hotels and shopping nearby
- Attractive park-like setting with ceremonial entrance
- Certified Silver by WiredScore
- Spec suites available