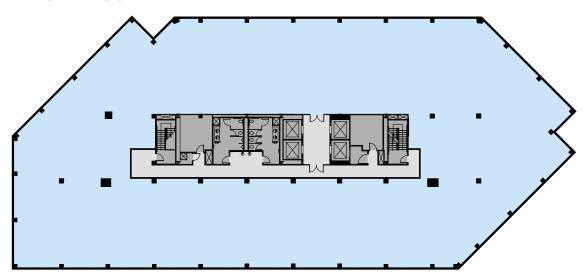

# TYPICAL FLOOR PLAN

1676 International Drive Suite 1350, Tysons, VA 22102

# PROPERTY DESCRIPTION

**OWNER:** Brandywine Realty Trust and Davidson Kempner

**SIZE:** 147,689 SF

STORIES: Seven

TYPICAL FLOOR PLATE: 23,419 SF

CEILING HEIGHT: Slab-to-Slab: 9'

Finished: 8'6"

**COLUMN SPACING:** 20' middle to middle