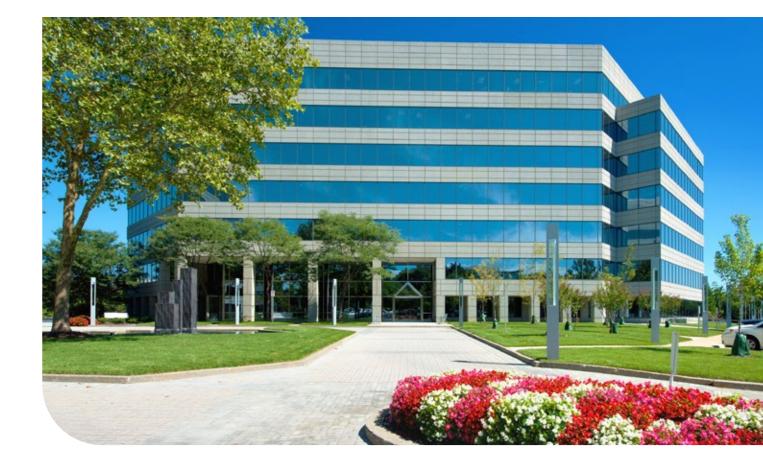

# RESEARCH OFFICE CENTER III

2273 Research Boulevard | Rockville, MD

# FEATURES & AMENITIES

- Class A, 7-story building
- 157,379 SF with 23,419 SF floor plates
- Unparalleled visibility on I-270 in the Shady Grove area
- Conference center, fitness facility and café on-site, with restaurants, hotels and shopping nearby
- Attractive park-like setting with ceremonial entrance
- Certified Silver by WiredScore
- Spec suites available

- Surface parking ratio of 3.5 per 1,000 square feet leased with in-building executive parking
- Energy Star rated building:
  uses on average 35% less
  energy than typical buildings
  and releases 35% less carbon
  dioxide into the atmosphere
- Online tenant resource system
- On-site, first-class property management services provided by the dedicated team at Brandywine Realty Trust