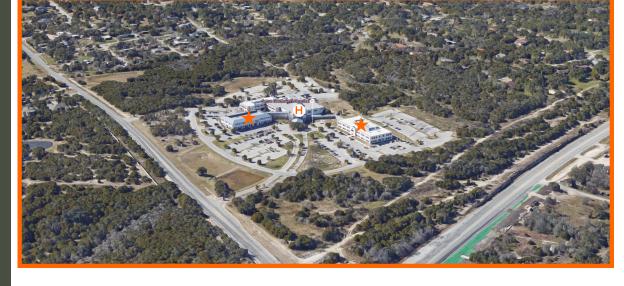

# highlights

Building Size

Plaza I - 29,190 sf, Plaza II - 41,184 sf

Parking

Surface - No Charge

- Balanced mix of healthcare specialists
- Convenient hospital access by covered walkway
- 24/7 On—Call maintenance
- Competitive lease package
- On campus os Seton Southwest Hospital
- Generous tenant improvement allowance
- Convenient freeway access near intersection of Highway 290 and Highway 71
- Move-In ready space