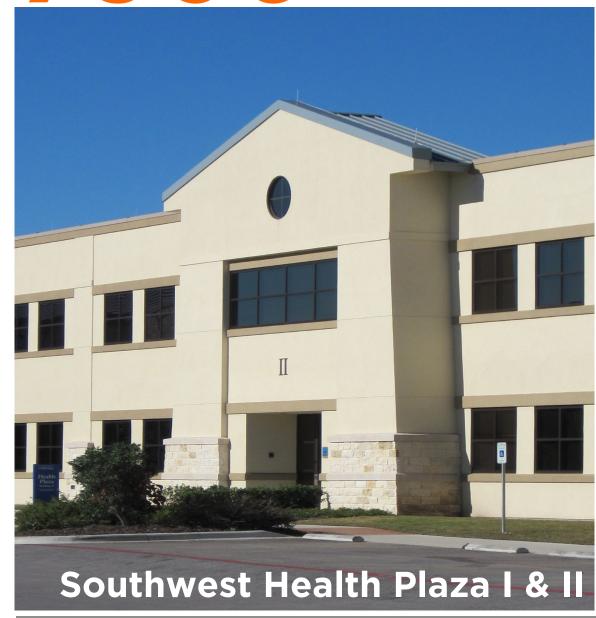

# 790 FM 1826 Austin, Texas

# highlights

Building Size

Plaza I - 29,190 sf, Plaza II - 41,184 sf

Parking

Surface - No Charge

- Balanced mix of healthcare specialists
- Convenient hospital access by covered walkway
- 24/7 On—Call maintenance
- Competitive lease package
- On campus os Seton Southwest Hospital
- Generous tenant improvement allowance
- Convenient freeway access near intersection of Highway 290 and Highway 71
- Move-In ready space

# FM 1826 Austin, Texas