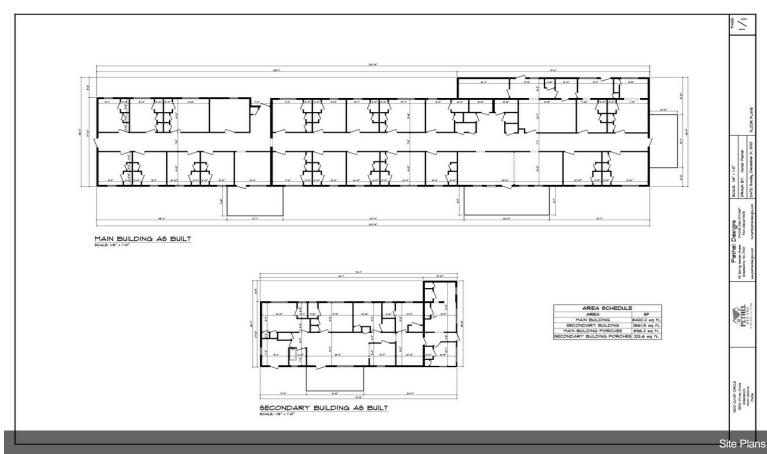

Family owned Well maintained, Excellent Condition, Remodeled new Metal roof, new windows, new doors 2 buildings, each One level, ground level w/out steps combined Over 12,000ft² designed for 38 bed facility, 29.5 bathrooms, 27 bedrooms many are doubles + 2 other rooms which might be able to be used as bdrms Zoned MXU = Mixed Use = Lots of potential w/endless uses: Nursing home, rehabilitation, Day Care, Christian School, Veterans Home, assistance living opioid crisis response facility, Ex-con reentry housing Multi-family,...