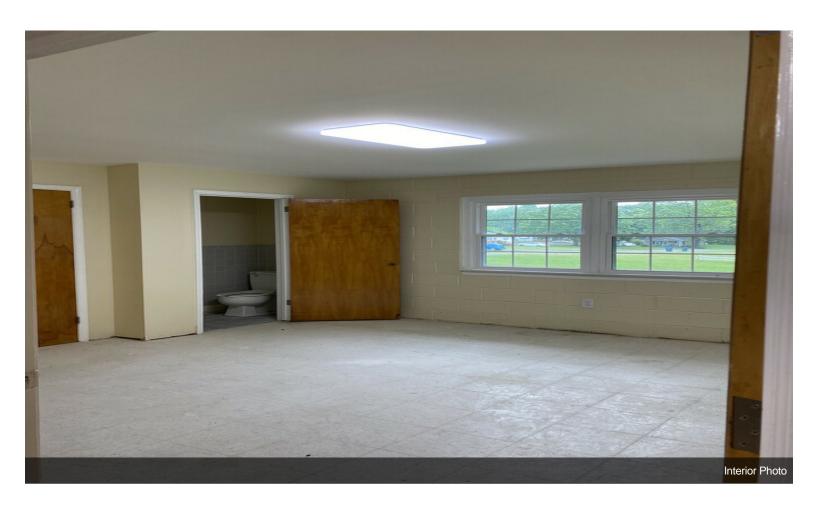

Family owned Well maintained, Excellent Condition, Remodeled new Metal roof, new windows, new doors 2 buildings, each One level, ground level w/out steps combined Over 12,000ft² designed for 38 bed facility, 29.5 bathrooms, 27 bedrooms many are doubles + 2 other rooms which might be able to be used as bdrms Zoned MXU = Mixed Use = Lots of potential w/endless uses: Nursing home, rehabilitation, Day Care, Christian School, Veterans Home, assistance living opioid crisis response facility, Ex-con reentry housing Multi-family,...