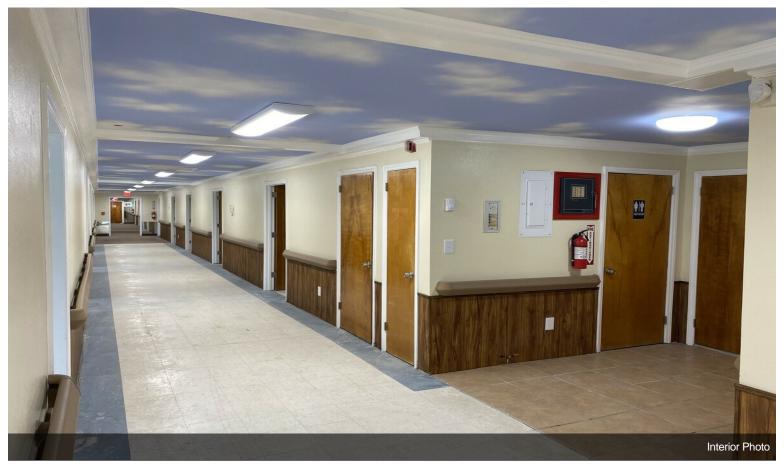

Family owned Well maintained, Excellent Condition, Remodeled new Metal roof, new windows, new doors 2 buildings, each One level, ground level w/out steps combined Over 12,000ft² designed for 38 bed facility, 29.5 bathrooms, 27 bedrooms many are doubles + 2 other rooms which might be able to be used as bdrms Zoned MXU = Mixed Use = Lots of potential w/endless uses: Nursing home, rehabilitation, Day Care, Christian School, Veterans Home, assistance living opioid crisis response facility, Ex-con reentry housing Multi-family,...