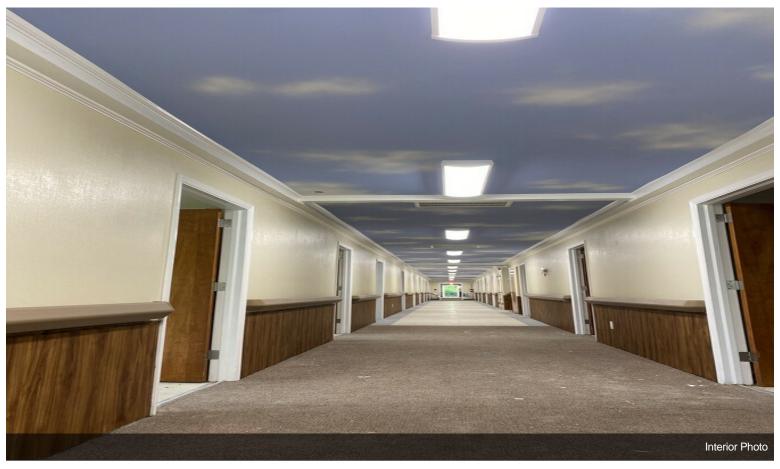

Family owned Well maintained, Excellent Condition, Remodeled new Metal roof, new windows, new doors 2 buildings, each One level, ground level w/out steps combined Over 12,000ft² designed for 38 bed facility, 29.5 bathrooms, 27 bedrooms many are doubles + 2 other rooms which might be able to be used as bdrms Zoned MXU = Mixed Use = Lots of potential w/endless uses: Nursing home, rehabilitation, Day Care, Christian School, Veterans Home, assistance living opioid crisis response facility, Ex-con reentry housing Multi-family,...