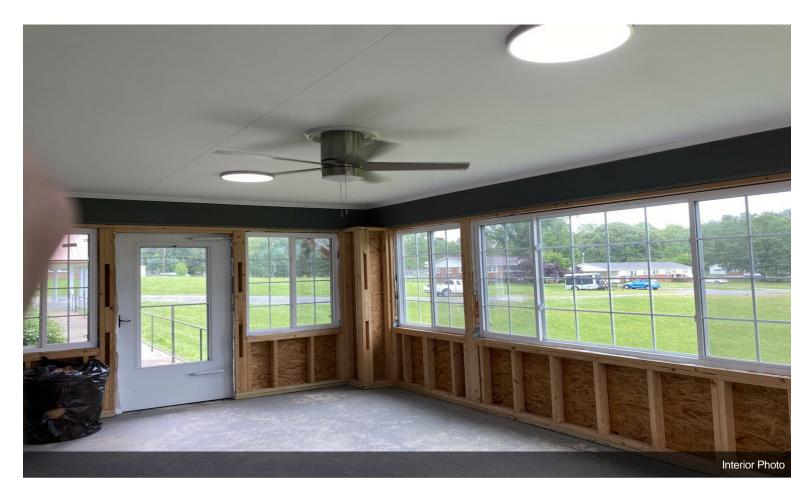

Family owned Well maintained, Excellent Condition, Remodeled new Metal roof, new windows, new doors 2 buildings, each One level, ground level w/out steps combined Over 12,000ft² designed for 38 bed facility, 29.5 bathrooms, 27 bedrooms many are doubles + 2 other rooms which might be able to be used as bdrms Zoned MXU = Mixed Use = Lots of potential w/endless uses: Nursing home, rehabilitation, Day Care, Christian School, Veterans Home, assistance living opioid crisis response facility, Ex-con reentry housing Multi-family,...