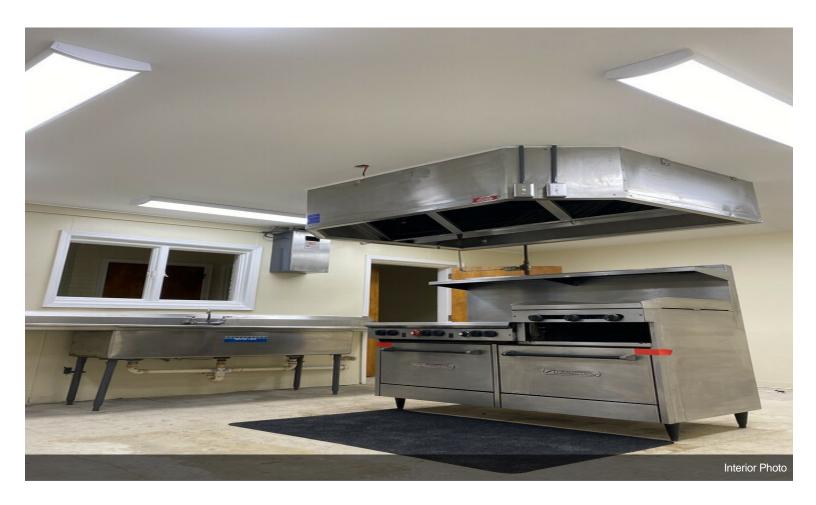

Family owned Well maintained, Excellent Condition, Remodeled new Metal roof, new windows, new doors 2 buildings, each One level, ground level w/out steps combined Over 12,000ft² designed for 38 bed facility, 29.5 bathrooms, 27 bedrooms many are doubles + 2 other rooms which might be able to be used as bdrms Zoned MXU = Mixed Use = Lots of potential w/endless uses: Nursing home, rehabilitation, Day Care, Christian School, Veterans Home, assistance living opioid crisis response facility, Ex-con reentry housing Multi-family,...