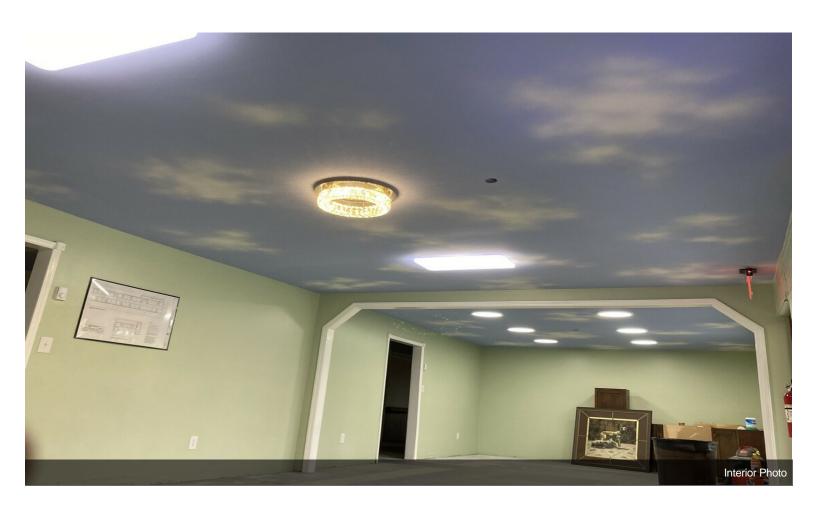

Family owned Well maintained, Excellent Condition, Remodeled new Metal roof, new windows, new doors 2 buildings, each One level, ground level w/out steps combined Over 12,000ft² designed for 38 bed facility, 29.5 bathrooms, 27 bedrooms many are doubles + 2 other rooms which might be able to be used as bdrms Zoned MXU = Mixed Use = Lots of potential w/endless uses: Nursing home, rehabilitation, Day Care, Christian School, Veterans Home, assistance living opioid crisis response facility, Ex-con reentry housing Multi-family,...