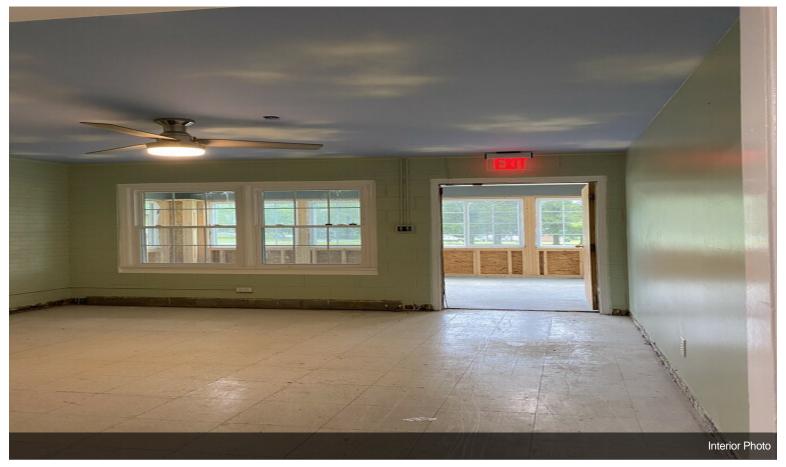

Family owned Well maintained, Excellent Condition, Remodeled new Metal roof, new windows, new doors 2 buildings, each One level, ground level w/out steps combined Over 12,000ft² designed for 38 bed facility, 29.5 bathrooms, 27 bedrooms many are doubles + 2 other rooms which might be able to be used as bdrms Zoned MXU = Mixed Use = Lots of potential w/endless uses: Nursing home, rehabilitation, Day Care, Christian School, Veterans Home, assistance living opioid crisis response facility, Ex-con reentry housing Multi-family,...