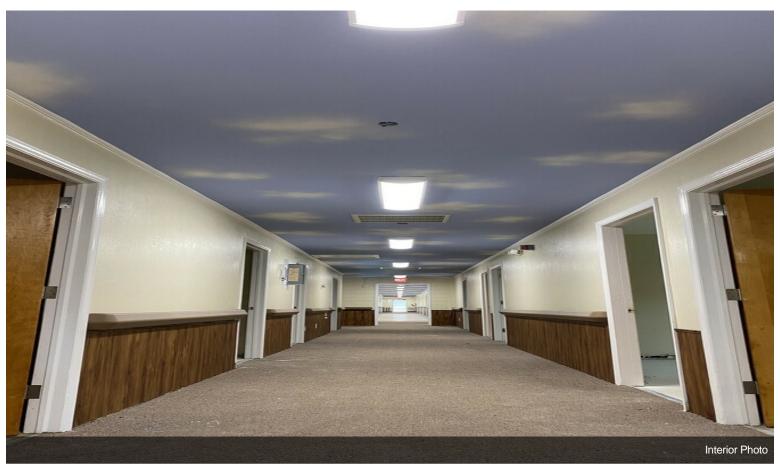

Family owned Well maintained, Excellent Condition, Remodeled new Metal roof, new windows, new doors 2 buildings, each One level, ground level w/out steps combined Over 12,000ft² designed for 38 bed facility, 29.5 bathrooms, 27 bedrooms many are doubles + 2 other rooms which might be able to be used as bdrms Zoned MXU = Mixed Use = Lots of potential w/endless uses: Nursing home, rehabilitation, Day Care, Christian School, Veterans Home, assistance living opioid crisis response facility, Ex-con reentry housing Multi-family,...