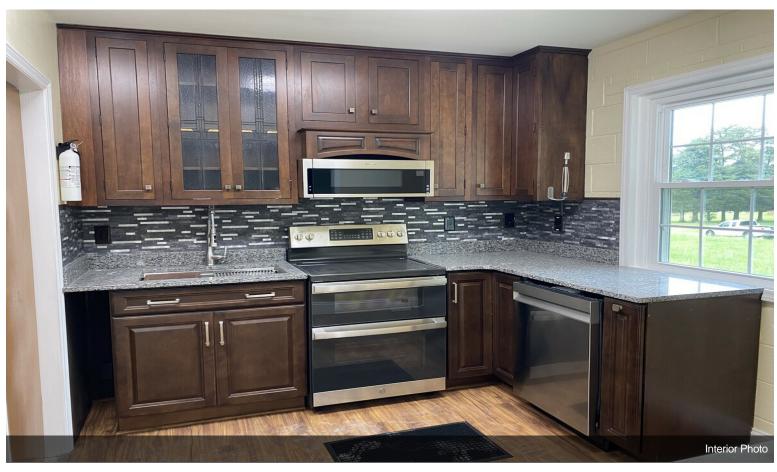

Family owned Well maintained, Excellent Condition, Remodeled new Metal roof, new windows, new doors 2 buildings, each One level, ground level w/out steps combined Over 12,000ft² designed for 38 bed facility, 29.5 bathrooms, 27 bedrooms many are doubles + 2 other rooms which might be able to be used as bdrms Zoned MXU = Mixed Use = Lots of potential w/endless uses: Nursing home, rehabilitation, Day Care, Christian School, Veterans Home, assistance living opioid crisis response facility, Ex-con reentry housing Multi-family,...