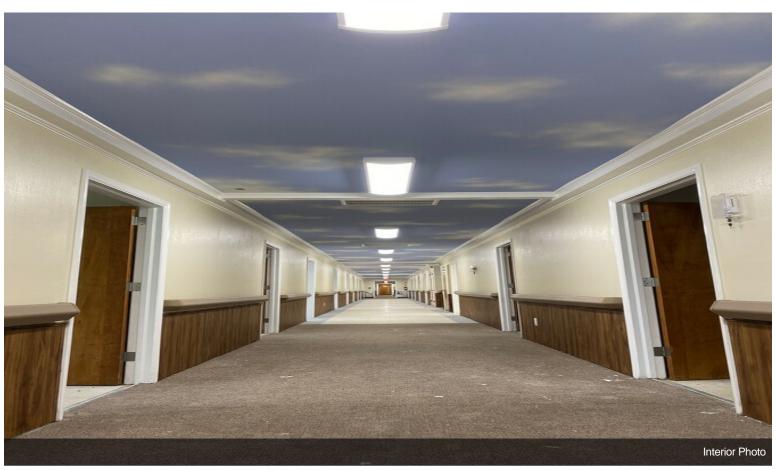

Family owned Well maintained, Excellent Condition, Remodeled new Metal roof, new windows, new doors 2 buildings, each One level, ground level w/out steps combined Over 12,000ft² designed for 38 bed facility, 29.5 bathrooms, 27 bedrooms many are doubles + 2 other rooms which might be able to be used as bdrms Zoned MXU = Mixed Use = Lots of potential w/endless uses: Nursing home, rehabilitation, Day Care, Christian School, Veterans Home, assistance living opioid crisis response facility, Ex-con reentry housing Multi-family,...