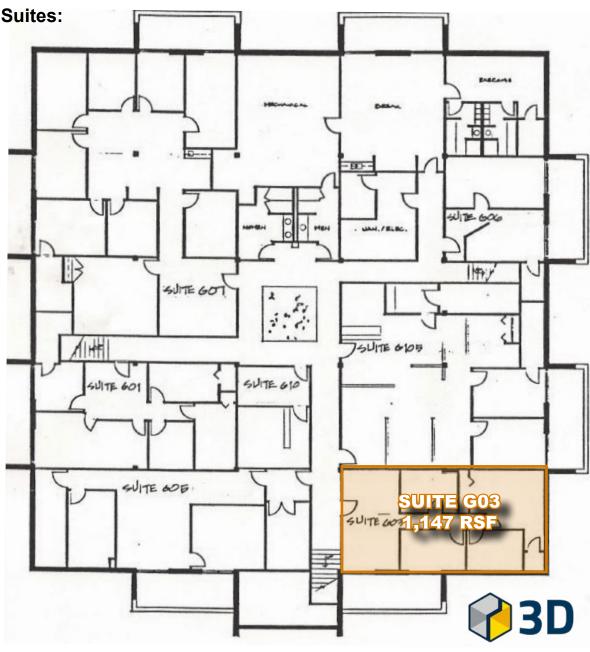

## 5310 Ward Road, Supreme Offices II

Arvada, Colorado 80002

**Available Lower Level Suites:** 

Suite G03 - 1,147 RSF

For more information, please contact:

**KEITH LENZ** 

**Associate Advisor** 303.962.9563