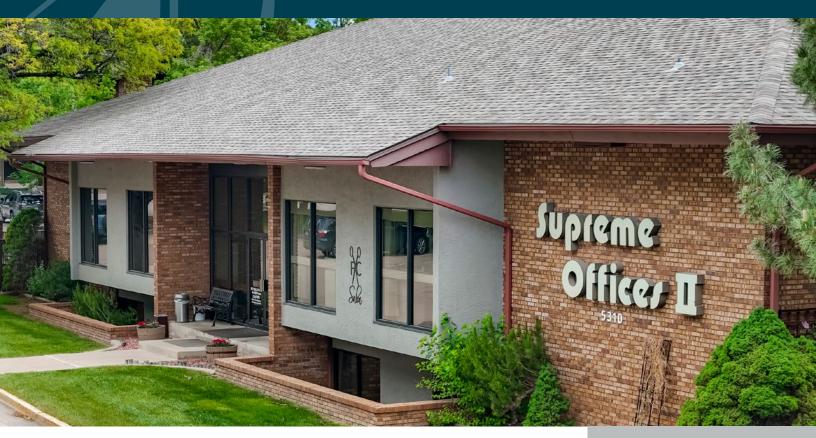

## 5310 Ward Road, Supreme Offices II

Arvada, Colorado 80002

## ARVADA OFFICE SPACE FOR LEASE

#### PROPERTY OVERVIEW:

Building Type: Medical/Executive Office

Year Built: 1980

Year Updated: Actively Renovated

Building Size: 30,737 SF

#### **PROPERTY FEATURES:**

- Inviting lobby with abundance of natural light
- Rare amenities such as gym, sauna, lockers and common area kitchenette & dining room
- Excellent space for client centric businesses
- Proximal to parks/open space, shops and highways
- 5 min walk to RTD FasTracks Gold Line at the Ward Rd Station