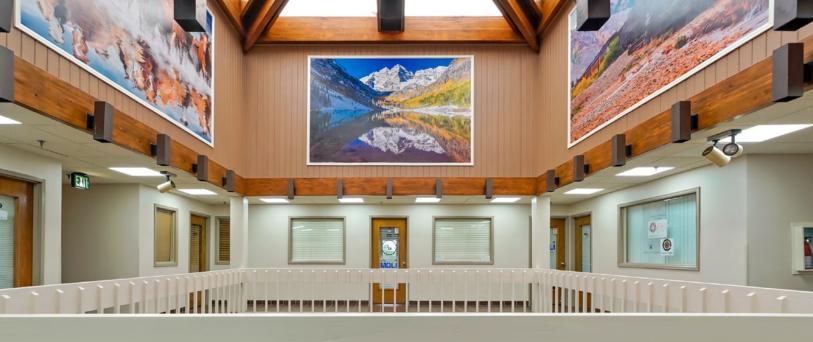

#### **PROPERTY FEATURES:**

- Inviting lobby with abundance of natural light
- Rare amenities such as gym, sauna, lockers and common area kitchenette & dining room
- Excellent space for client centric businesses
- Proximal to parks/open space, shops and highways
- 5 min walk to RTD FasTracks Gold Line at the Ward Rd Station

#### LEASE AND BUILDING HIGHLIGHTS:

Supreme Offices II offers an exceptional space for a plethora of professional tenants such as doctors, lawyers, accountants, stylists, therapists, trainers, tutors, masseuses and much more. The lease is a standard Modified Gross format which includes the majority of all utilities (water, gas, electricity, etc.) as well as heating, air conditioning and janitorial service. Business phone/internet is the responsibility of the tenant due to the variable communication needs of every business. Comcast Business is the local high-speed internet/phone provider as well as other independent carriers.