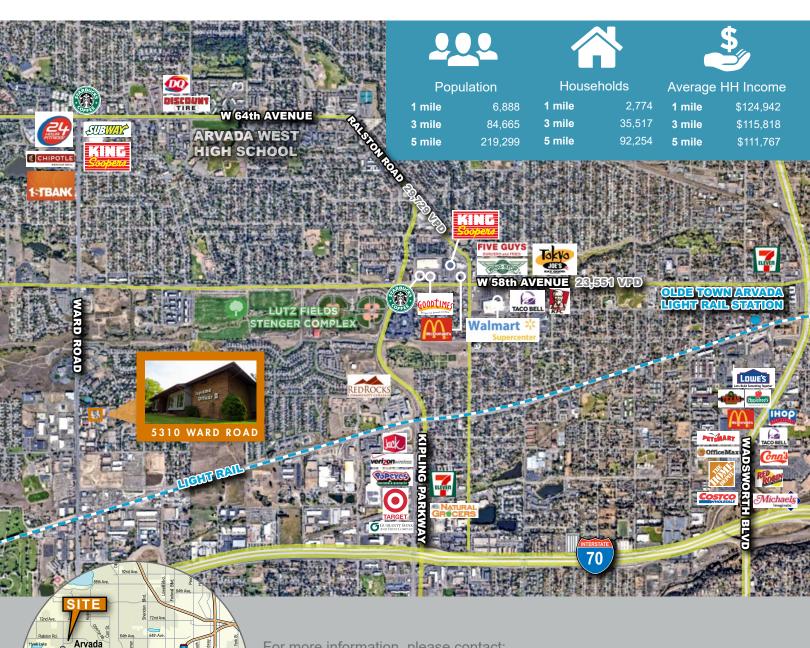

#### AREA DESCRIPTION:

Wheat Ridge

10th Ave.

Located in affluent West Arvada on Ward Road at 54th Drive and only 9 blocks north of I-70 and Highway 58 providing rapid access to DIA, Downtown Denver, Golden, C-470 and the mountains.