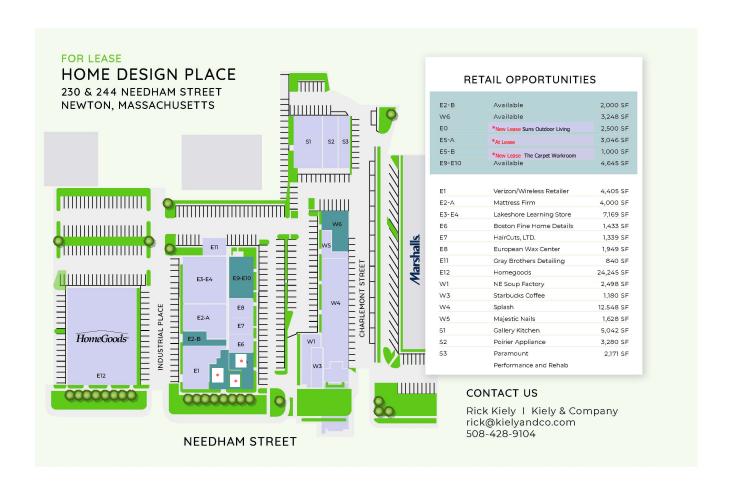

### Home Design Place NEWTON, MASSACHUSETTS

# Located in the heart of Needham Street, Newton, MA 2,000 to 4,654 Square Feet Available

Average Daily Traffic Count: Route 128: 155,000 Lifestyle Place: 32,200

 3 Mile
 10 Mile

 Trade Area Population:
 115,095
 410,427

 Median HH Income:
 \$130,700
 \$103,481

- A very high traffic center in the heart of the very successful Needham Street retail corridor in affluent Newton, MA.
- Conveniently located one half mile east of Route 128.
- Join Splash, Starbucks, Haircuts, LTD, Gallery Kitchens, Lakeshore Learning, Mattress Firm,
- New England Soup, Verizon, Poirier Appliance, European Wax Center, The Carpet Workroom and more.
- Other area retailers: TJ Maxx, Marshall's, Home Goods, Michael's, Staples, Petco and others.

### HOME DESIGN PLACE 230-244 NEEDHAM STREET NEWTON, MASSACHUSETTS

## 2,000 to 4,654 SF Available

For More Information Contact

Email: rick@kielyandco.com

Kiely & Company, LLC

4650 Falmouth Rd. Suite 3

Cotuit, MA 02635

Phone 508.428.9104

The information herein is provided without representation or warranty and is submitted subject to errors, change of price, rental, or other conditions, prior sale or lease, or withdrawal without notice.