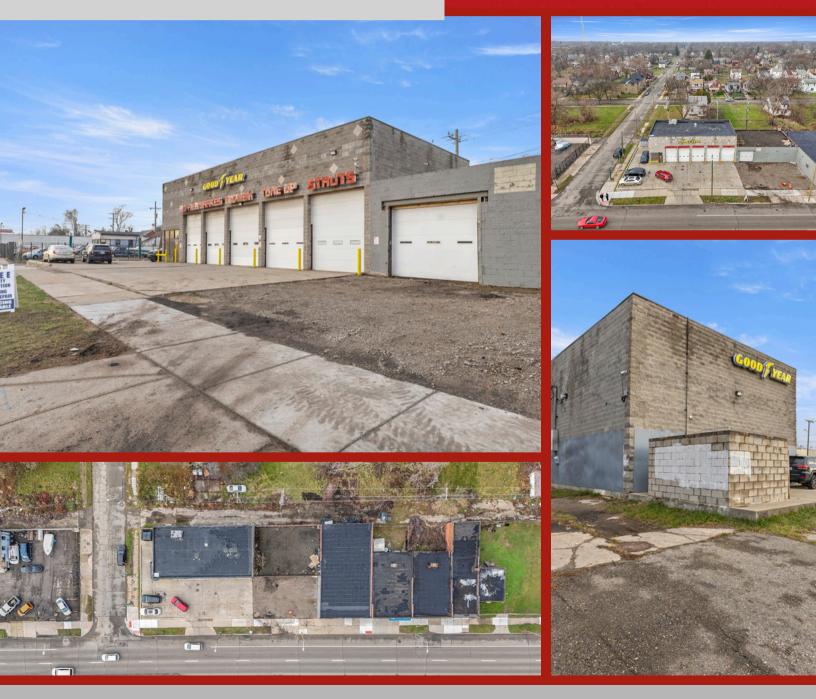

#### WWW.NICKJAAFAR.COM

- Active Business Location: The landlord currently operates an on-site Goodyear mechanic shop.
- Modern Updates:
  - Five new garage doors.
  - Fresh paint and LED lighting.
  - Three new hoists and a new HVAC system.
- **Customer-Friendly Features:** Modern waiting area with durable epoxy flooring.
- Building and Lot size:
  - 3,000 SQFT plus 5,000 SQFT adjacent warehouse building space, for a total of 0.264 acres.
- **Versatile Potential:** Perfect for automotive businesses or other commercial opportunities.