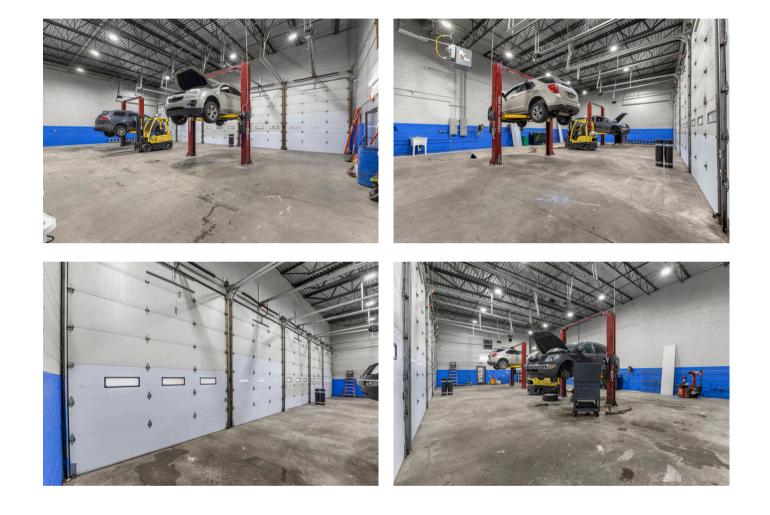

### INTERIOR

NICK

JAAFAR & ASSOCIATES

NICK JAAFAR 313-706-7011 njaafar@kw.com

#### WWW.NICKJAAFAR.COM

- Active Business Location: The landlord currently operates an on-site Goodyear mechanic shop.
- Modern Updates:
  - Five new garage doors.
  - Fresh paint and LED lighting.
  - Three new hoists and a new HVAC system.
- **Customer-Friendly Features:** Modern waiting area with durable epoxy flooring.
- Building and Lot size:
  - 3,000 SQFT plus 5,000 SQFT adjacent warehouse building space, for a total of 0.264 acres.
- **Versatile Potential:** Perfect for automotive businesses or other commercial opportunities.