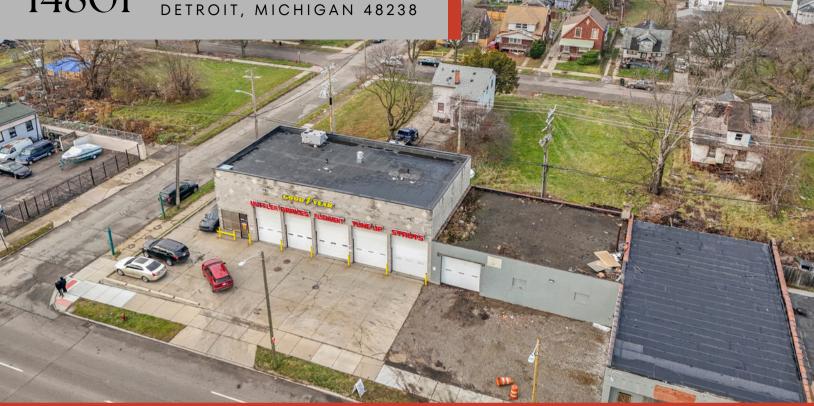

# 14801 LIVERNOIS AVE DETROIT, MICHIGAN 48238

#### PRIME OPPORTUNITY | GOODYEAR MECHANIC SHOP | INCOME GENERATING

### **PROPERTY HIGHLIGHTS**

- Prime location with high visibility and traffic.
- Income generating mechanic shop
- Triple Net Lease
- Corner Lot