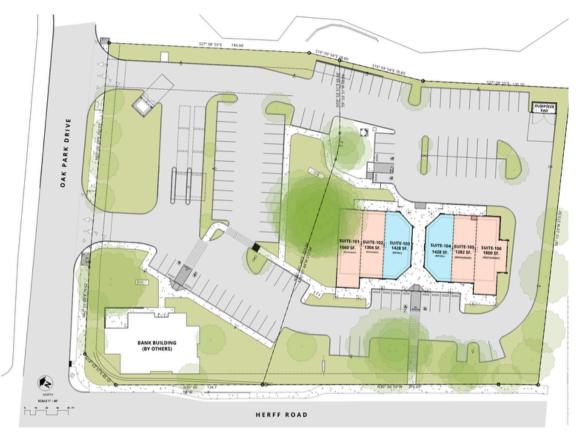

## **Available Space**

| 101 | 1,560 SF |
|-----|----------|
| 102 | 1,304 SF |
| 103 | 1,428 SF |
| 104 | 1,428 SF |
| 105 | 1,282 SF |
| 106 | 1,800 SF |
|     |          |

The information contained herein was obtained from sources deemed reliable; however, Origo Works makes no guaranties, warranties or representations to the completeness