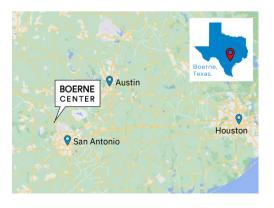

### 21 Herff Road, Boerne, TX 78006

Latitude and Longitude | 2 Available Space

29.782836, -98.716326 1,282 - 4,510 SQ.FT

### 21 Herff Road, Boerne, TX 78006

Latitude and Longitude 29.782836, -98.716326 Available Space 1,282 - 4,510 SQ.FT

### 21 Herff Road, Boerne, TX 78006

Latitude and Longitude | 29.782836, -98.716326 1,282 - 4,510 SQ.FT Available Space