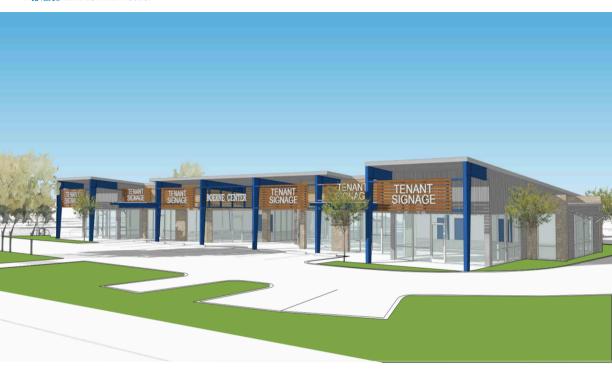

### **Highlights**

- Great visibility due to it's strategic location
- . Easy access to W US HWY 87
- Boerne a town with many getaways.
- Highly trafficked road with schools and residential areas

#### **Nearest**

1 min

© 4 min

AIRPORT 12 min

**Traffic Count** 

- Herff Rd: 15,412
- W US Hwy87: 56,906