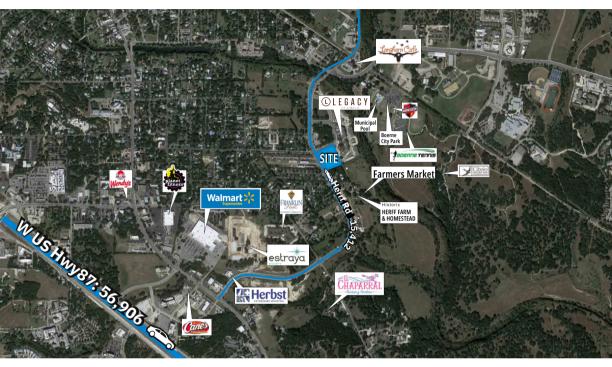

### 21 Herff Road, Boerne, TX 78006

Latitude and Longitude | 2 Available Space

29.782836, -98.716326 1,282 - 4,510 SQ.FT

### **Highlights**

- Great visibility due to it's strategic location
- . Easy access to W US HWY 87
- Boerne a town with many getaways.
- Highly trafficked road with schools and residential areas

#### **Nearest**

1 min

© 4 min

AIRPORT 12 min

**Traffic Count** 

- Herff Rd: 15,412
- W US Hwy87: 56,906

### 21 Herff Road, Boerne, TX 78006

Latitude and Longitude 29.782836, -98.716326 Available Space 1,282 - 4,510 SQ.FT

### 21 Herff Road, Boerne, TX 78006

Latitude and Longitude | 29.782836, -98.716326 1,282 - 4,510 SQ.FT Available Space