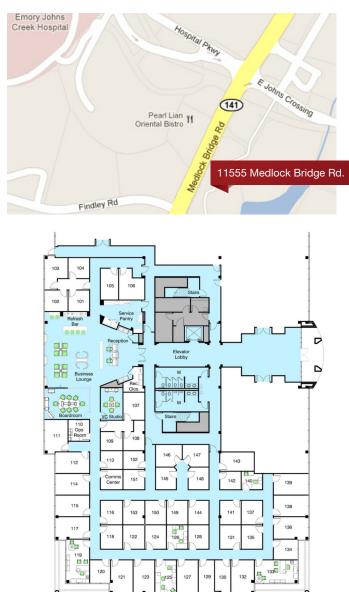

Johns Creek 11555 Medlock Bridge Road | Suite 200 | Duluth, GA 30097

The Duluth Center offers lakeside views and a business park location that's at the very heart of one of Georgia's wealthiest cities. Technology Park at Johns Creek is a dynamic and thriving mixed-use development that has fueled the continuing expansion of the city of Johns Creek. It attracts image-conscious, growth-oriented companies and boasts shops, restaurants, and hotel options as well as office and industrial space.

## Location Amenities

Fully furnished and equipped Offices

Offices from 150-3,000 sq. ft.

Advanced telecom and IT systems

Staff support

Meeting Rooms & Video Communications studios

Swing space

Secure 24-hour access