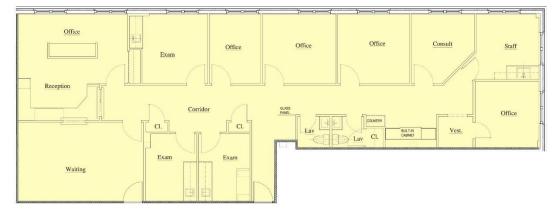

15
- Many area amenities
  - Shopping
  - Banking
  - Dining

### For more information contact:

Will Braun | 203-804-6001 | wbraun@orlcommercial.com or J. Richard Lee | 203-643-1006 | rlee@orlcommercial.com
O,R&L Commercial Integrated Real Estate Services | www.orlcommercial.com

2 Summit Place, Branford, CT 06450 • Tel: (203) 488-1555 • Fax: (203) 315-4046 | 2340 Silas Deane Highway, Rocky Hill, CT 06067 • Tel: (860) 721-0033 • Fax: (860) 721-7882 While the information contained herein has been obtained from sources deemed to be reliable, no guarantee is made as to its accuracy.

# FOR LEASE | 2 MEDICAL OFFICE SUITES

2<sup>nd</sup> Floor – 2,421± SF & 1,478± SF

9 Washington Ave, Hamden, CT 06518 LEASE RATE: \$27/SF Modified Gross



Commercial Firms in U.S.

# Suite #202 - 2,421± SF



# Suite #203 - 1,478± SF



# Second Floor Layout



## **Property Highlights**

- 35,166± SF Medical Office Building
- 2 Suites for Lease
  - #202 2,421± SF 2<sup>nd</sup> FL
  - #203 1,478± SF 2<sup>nd</sup> FL
- Elevator access
- Highway access to I-91 or Route 15
- Many area amenities
  - Shopping
  - Banking
  - Dining

Scan the QR Code below with the camera on your smart phone to access our website.



**FIND US ON** 











## For more information contact:

# FOR LEASE | 2 MEDICAL OFFICE SUITES

2<sup>nd</sup> Floor – 2,421± SF & 1,478± SF

9 Washington Ave, Hamden, CT 06518 LEASE RATE: \$27/SF Modified Gross

Ranked in Top 50 Commercial Firms in U.S.

### **BUILDING INFORMATION**

RENTABLE BUILDING AREA 35,166± SF AVAILABLE AREA 4.749± SF MAX CONTIGUOUS AREA 2,421± SF - 2<sup