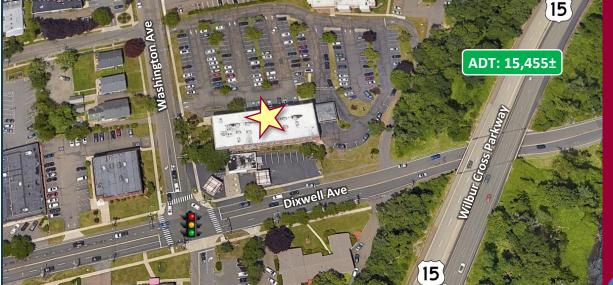

### **SITE INFORMATION**

SITE AREA 1.73± Acres **ZONING T4T5** PARKING Ample VISIBILITY Excellent HWY ACCESS I-91 or Route 15 TRAFFIC COUNT ADT: 15,455±

### **TAXES**

ASSESSMENT \$3,087,070 MILL RATE 56.38 TAXES \$174,049

**COMMENTS** O,R&L Commercial is pleased to present 2 Medical Office Suites for Lease located in a 3-story professional medical office building at 9 Washington Ave in Hamden, CT. There are 2 suites available on the 2<sup>nd</sup> floor: 2,421± SF & 1,478± SF. The building has ample parking, is situated at the corner of Dixwell Ave and Washington Ave at a traffic light, and is conveniently located with great access to highways - I-91 and Route 15.

DIRECTIONS I-91 to Exit 10 (Route 40 Connector) to Exit 1 to Devine St to Hartford Turnpike to Dixwell Ave to Washington Ave or Route 15 to Exit 62 to Dixwell Ave to Washington Ave or Exit 61 to Whitney Ave to Dixwell Ave to Washington Ave.