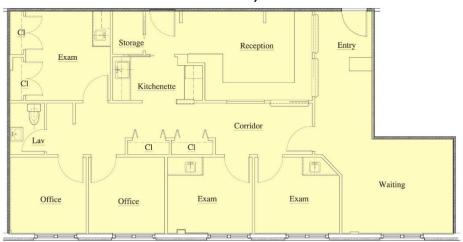

- Shopping
  - Banking
  - Dining

### For more information contact:

Will Braun | 203-804-6001 | wbraun@orlcommercial.com or J. Richard Lee | 203-643-1006 | rlee@orlcommercial.com
O,R&L Commercial Integrated Real Estate Services | www.orlcommercial.com

2 Summit Place, Branford, CT 06450 • Tel: (203) 488-1555 • Fax: (203) 315-4046 | 2340 Silas Deane Highway, Rocky Hill, CT 06067 • Tel: (860) 721-0033 • Fax: (860) 721-7882 While the information contained herein has been obtained from sources deemed to be reliable, no guarantee is made as to its accuracy.

# FOR LEASE | 2 MEDICAL OFFICE SUITES

2<sup>nd</sup> Floor – 2,421± SF & 1,478± SF

9 Washington Ave, Hamden, CT 06518 LEASE RATE: \$27/SF Modified Gross



Commercial Firms in U.S.

# Suite #202 - 2,421± SF



# Suite #203 - 1,478± SF



# Second Floor Layout



## **Property Highlights**

- 35,166± SF Medical Office Building
- 2 Suites for Lease
  - #202 2,421± SF 2<sup>nd</sup> FL
  - #203 1,478± SF 2<sup>nd</sup> FL
- Elevator access
- Highway access to I-91 or Route 15
- Many area amenities
  - Shopping
  - Banking
  - Dining

Scan the QR Code below with the camera on your smart phone to access our website.



**FIND US ON** 











## For more information contact:

# FOR LEASE | 2 MEDICAL OFFICE SUITES

2<sup>nd</sup> Floor – 2,421± SF & 1,478± SF

9 Washington Ave, Hamden, CT 06518 LEASE RATE: \$27/SF Modified Gross

Ranked in Top 50 Commercial Firms in U.S.

### **BUILDING INFORMATION**

RENTABLE BUILDING AREA 35,166± SF AVAILABLE AREA 4.749± SF MAX CONTIGUOUS AREA 2,421± SF - 2<sup>nd</sup> Floor

MIN SF AVAI