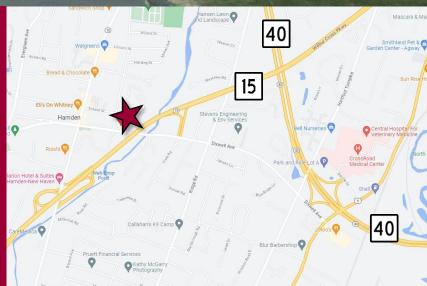

### **SITE INFORMATION**

SITE AREA 1.73± Acres **ZONING T4T5** PARKING Ample VISIBILITY Excellent HWY ACCESS I-91 or Route 15 TRAFFIC COUNT ADT: 15,455±

DIRECTIONS I-91 to Exit 10 (Route 40 Connector) to Exit 1 to Devine St to Hartford Turnpike to Dixwell Ave to Washington Ave or Route 15 to Exit 62 to Dixwell Ave to Washington Ave or Exit 61 to Whitney Ave to Dixwell Ave to Washington Ave.