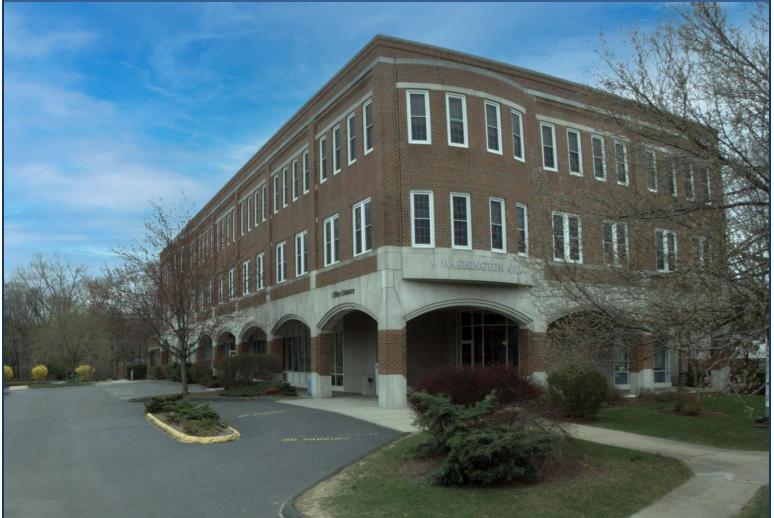

# FOR LEASE | 2 MEDICAL OFFICE SUITES

2<sup>nd</sup> Floor – 2,421± SF & 1,478± SF

9 Washington Ave, Hamden, CT 06518 LEASE RATE: \$27/SF Modified Gross

Ranked in Top 50 Commercial Firms in U.S.

# **Property Highlights**

- 35,166± SF Medical Office Building
- 2 Suites for Lease
  - #202 2,421± SF 2<sup>nd</sup> FL
  - #203 1,478± SF 2<sup>nd</sup> FL
- Elevator access
- Highway access to I-91 or Route 15
- Many area amenities
  - Shopping
  - Banking
  - Dining

### **TAXES**

ASSESSMENT \$3,087,070 MILL RATE 56.38 TAXES \$174,049

**COMMENTS** O,R&L Commercial is pleased to present 2 Medical Office Suites for Lease located in a 3-story professional medical office building at 9 Washington Ave in Hamden, CT. There are 2 suites available on the 2<sup>nd</sup> floor: 2,421± SF & 1,478± SF. The building has ample parking, is situated at the corner of Dixwell Ave and Washington Ave at a traffic light, and is conveniently located with great access to highways - I-91 and Route 15.