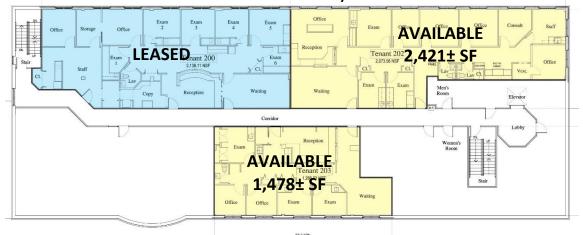

# Suite #202 - 2,421± SF

# Suite #203 - 1,478± SF

# Second Floor Layout

### **BUILDING INFORMATION**

RENTABLE BUILDING AREA 35,166± SF AVAILABLE AREA 4.749± SF MAX CONTIGUOUS AREA 2,421± SF - 2<sup>nd</sup> Floor

MIN SF AVAILABLE 1,478± SF – 2<sup>nd</sup> Floor

NUMBER OF FLOORS 3