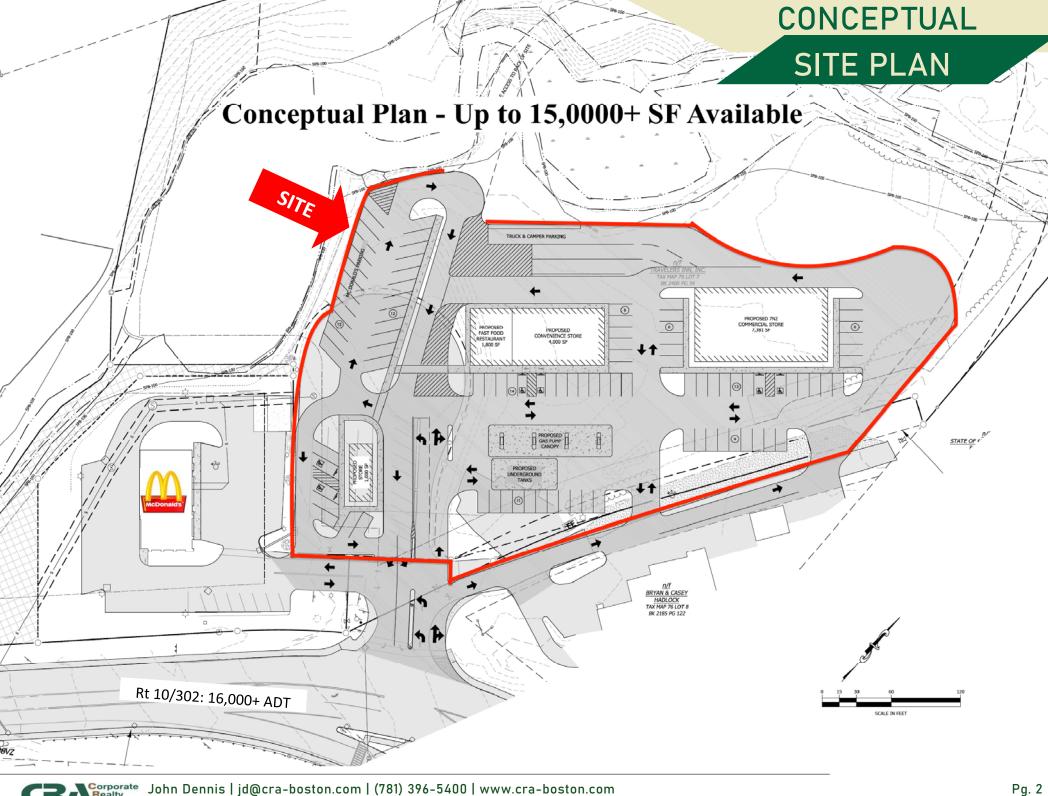

## SITE OVERVIEW

- Tremendous visibility and easy access.
- Over 25,000 ADT at the I-93/ Rt. 302 Interchange
- Ground lease or shell provided
- Regional shopping area that draws from 50+ miles in some directions
- McDonald's reportedly almost double volume with relocation from old site on opposite site of interchange.