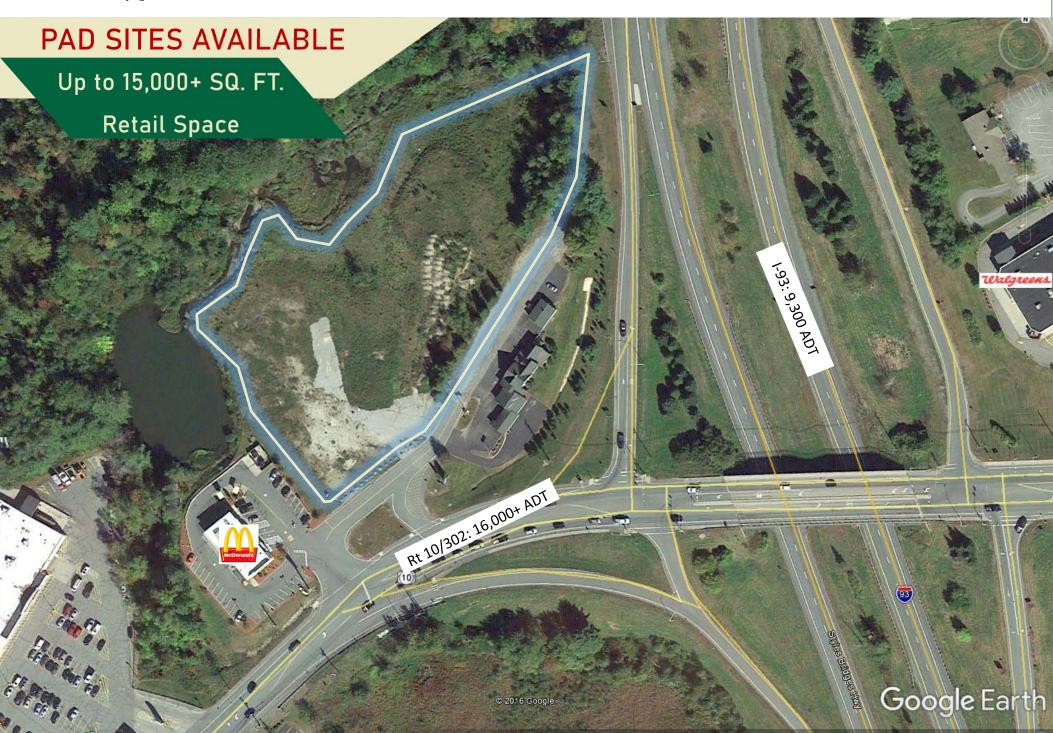

## SITE OVERVIEW

- Tremendous visibility and easy access.
- Over 25,000 ADT at the I-93/ Rt. 302 Interchange
- Ground lease or shell provided
- Regional shopping area that draws from 50+ miles in some directions
- McDonald's reportedly almost double volume with relocation from old site on opposite site of interchange.