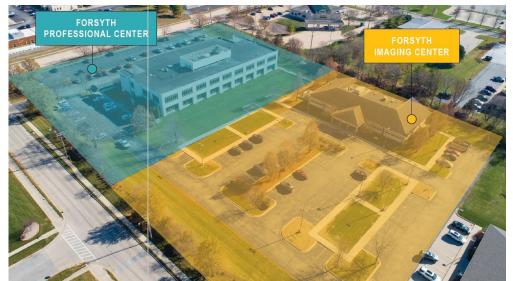

### **PROPERTY HIGHLIGHTS:**

- Building Size: 45,689 SF
- Available For Lease: 4,779 RSF
- Class A MOB and outpatient facility for Decatur Memorial Hospital (DMH), a 300-bed, not-for-profit community hospital with 30+ satellite offices in the area
- Less than 5 miles from DMH and adjacent to Forsyth Imaging Center
- Located just off US Route 51 and only 1 mile from the I-72 interchange
- Houses many DMH specialties and practices including DMH Forsyth Physical Therapy, Forsyth Medical Center, and Kidney Specialists of Central Illinois

Forsyth Professional Center 241 W Weaver Road Forsyth, IL 62535