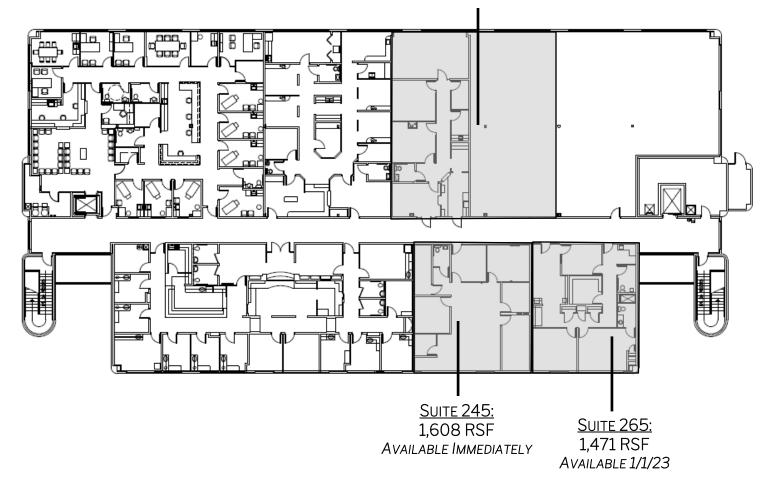

# FLOOR PLAN

### SECOND FLOOR

<u>SUITE 230:</u> 1,700 RSF Available Immediately