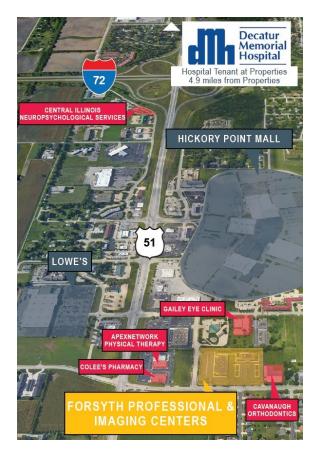

## LOCATION

For more, visit: CornerstoneCompaniesInc.com

### **PROPERTY HIGHLIGHTS:**

- Building Size: 45,689 SF
- Available For Lease: 4,779 RSF
- Class A MOB and outpatient facility for Decatur Memorial Hospital (DMH), a 300-bed, not-for-profit community hospital with 30+ satellite offices in the area
- Less than 5 miles from DMH and adjacent to Forsyth Imaging Center
- Located just off US Route 51 and only 1 mile from the I-72 interchange
- Houses many DMH specialties and practices including DMH Forsyth Physical Therapy, Forsyth Medical Center, and Kidney Specialists of Central Illinois